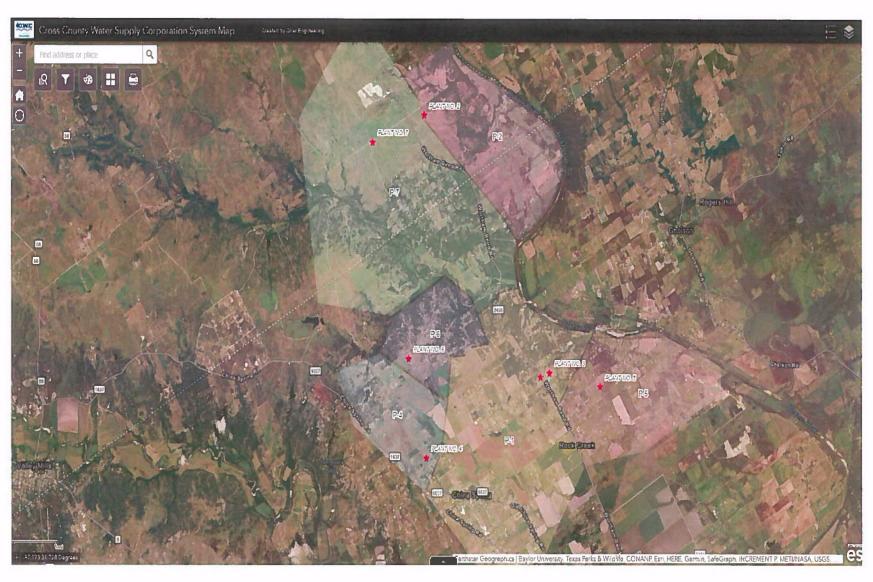

# CROSS COUNTRY WATER SUPPLY CORPORATION WELL SITES/FACILITIES MAP

# **Plants/Facilities Information:**

#### Plant 1/Water Office:

Location: 14933 Wortham Bend Rd.

China Spring, TX 76633

Facilities include: Well, Pump house, elevated storage tank, 2 ground storage tanks, 1 pressure tank, 2

booster pumps, and business office

Plant 2:

Location: 1432 County Rd 3660

China Spring, TX 76633

Facilities include: Well, pump house, 2 booster pumps, 1 storage tank, 1 pressure tank

Plant 3:

Location: 318 Eagle Canyon

China Spring, TX 76633

Facilities include: Well, pump house, 2 booster pumps, 1 storage tank, 2 material storage units

#### Plant 4 (Booster station):

Location: Sims Rd.

China Spring, TX 76633

Facilities include: 2 booster pumps, 2 storage tanks, 1 pressure tank

#### 14933 Wortham Bend Rd.

China Spring, TX 76633

254-836-9962

Plant 5:

Location: 860 Patrick Rd.

Waco, TX 76708

Facilities include: Well, Pump house, 2 booster pumps, 2 storage tanks, 2 pressure tanks

Plant 6:

Location: 1265 Austin Hines Dr.

China Spring, TX 76633

Facilities include: Well, Pump house, 2 booster pumps, 1 storage tank, 1 pressure tank

Plant 7:

Location: 445 County Rd. 3550

China Spring, TX 76633

Facilities include: Well, Pump house, 2 booster pumps, 1 storage tank, 1 pressure tank