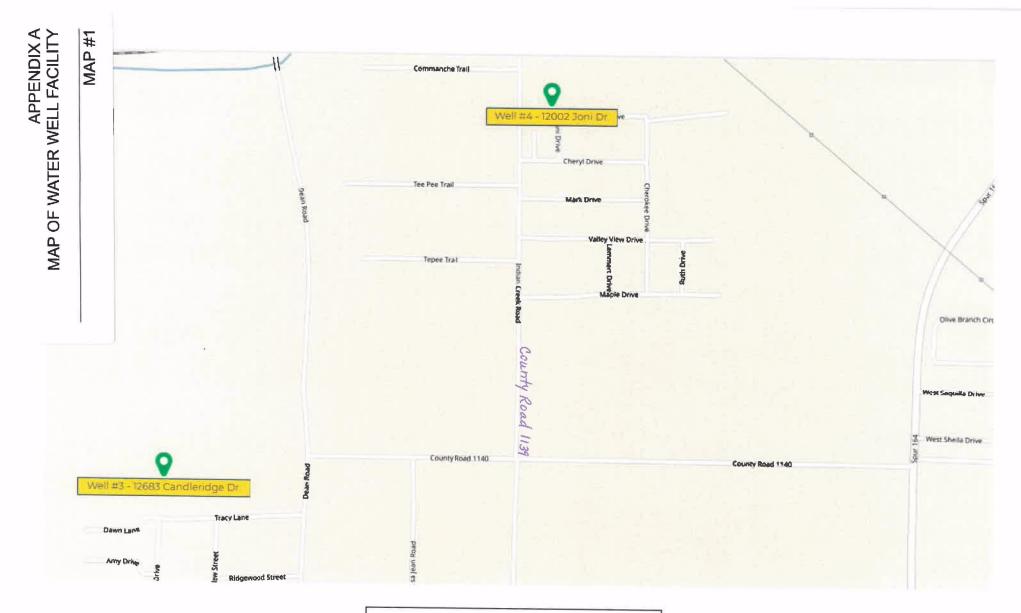

| Name:          |                                                                        | DEAN WSC WATER WELL #3          |
|----------------|------------------------------------------------------------------------|---------------------------------|
| -              | a. Address/Location of Utility                                         |                                 |
|                | - Address Essentist of Stiffy                                          | 12683 Candleridge, Dr Tyler, TX |
|                | b. Enter General Description of facility that qualify for              | 75709                           |
|                | Critical Load Status.                                                  | Ground Water Well #3            |
|                |                                                                        | GPS Lat: 32° 17.946             |
|                | (See Map 1, Appendix A)                                                | GPS Long: -95° 24.470           |
| ·              | c. TDU Provider                                                        | Oncor                           |
|                | d. Retail Provider                                                     | Reliant                         |
|                | e. ESI ID                                                              | 10443720002885518               |
|                |                                                                        |                                 |
| N <u>am</u> e: |                                                                        | DEAN WSC WATER WELL #4          |
|                | a. Address/Location of Utility                                         | 12002 Joni Dr, Tyler, TX 75709  |
|                | <ul> <li>Enter General Description of facility that qualify</li> </ul> | Ground Water Well #4            |
|                | for Critical Load Status.                                              | GPS Lat: 32° 18.462             |
|                | (See Map 1, Appendix A)                                                | GPS Long: -95° 23.839           |
|                | c. TDU Provider                                                        | Oncor                           |
|                | d. Retail Provider                                                     | Reliant                         |
|                | e. ESI ID                                                              | 10443720002893578               |
|                | 86                                                                     |                                 |
| Name:          |                                                                        | DEAN WATER WELL #5              |
|                | a. Address/Location of Utility                                         | 14435 CR 1134, Tyler, TX 75709  |
|                | b. Enter General Description of facility that qualify                  | Ground Water Well #4            |
|                | for Critical Load Status.                                              | GPS Lat: 32° 19.008             |
|                | (See Map 2, Appendix A)                                                | GPS Long: -95° 24.492           |
|                | c. TDU Provider                                                        | Oncor                           |
|                | d. Retail Provider                                                     | Reliant                         |
|                | e. ESI ID                                                              | 10443720009091222               |

Dean Water Supply Corporation 14411 County Road 1134 PO Box 4695 Tyler, TX 75712

Population Served: 6,340 Total Number of Connections: 1,969 PWS ID: 21-20009

Well #3 12683 Candleridge Dr.

> Well #4 12002 Joni Dr.