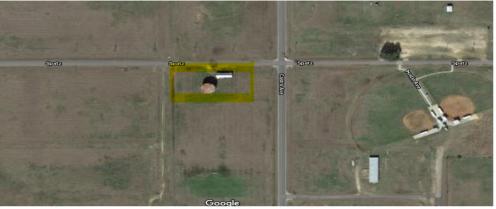

## GOLF COURSE WELL #2 709 DISOSWAY HONDO TX 78861

The Golf Course water plant is located on the corner of Disoway and Arnold.

1: Turbine centrifugal pump with a 125 HP motor

This well pumps raw water from Edwards Aquifer.

2: A fiberglass chlorine room

That houses the 150lb chlorine cylinders, scales, CL2 injector, Cl2 cylinder regulators, a Cl2 switch over unit and sight/feed rate control panel.

3: A 500,000 gallon ground storage tank

This tank receives the raw well water after it is injected with chlorine, and provides finished water for booster pumps to pump into the distribution system

4: Two 50HP centrifugal pumps

These pumps take the finished water from the storage tank and deliver it to the distribution system.