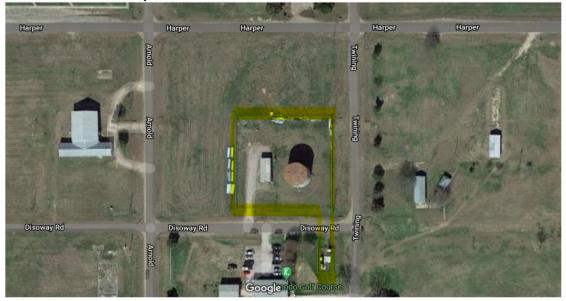

## GOLF COURSE WELL #2 709 DISOSWAY HONDO TX 78861

The Golf Course water plant is located on the corner of Disoway and Arnold.

1: Turbine centrifugal pump with a 125 HP motor

This well pumps raw water from Edwards Aquifer.

2: A fiberglass chlorine room

That houses the 150lb chlorine cylinders, scales, CL2 injector, Cl2 cylinder regulators, a Cl2 switch over unit and sight/feed rate control panel.

3: A 500,000 gallon ground storage tank

This tank receives the raw well water after it is injected with chlorine, and provides finished water for booster pumps to pump into the distribution system

4: Two 50HP centrifugal pumps

These pumps take the finished water from the storage tank and deliver it to the distribution system.