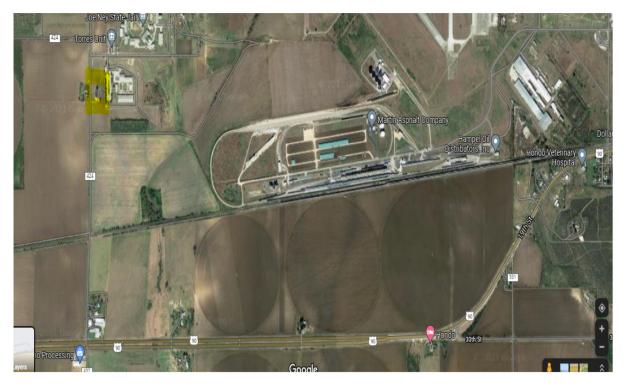

### PRISON WEII #4 160 CR 424 HONDO TX 78861

This water plant is located on County Road 424 outside the prison.

- 1: Turbine centrifugal pump with a 350 HP motor
- 2: A concrete chlorine room

That houses the 150lb chlorine cylinders, scales, CL2 injector, Cl2 cylinder regulators, a Cl2 switch over unit and sight/feed rate control panel.

3: A 300,000 gallon elevated storage tank

This tank provides storage of finished water and provides operating pressure to the distribution system