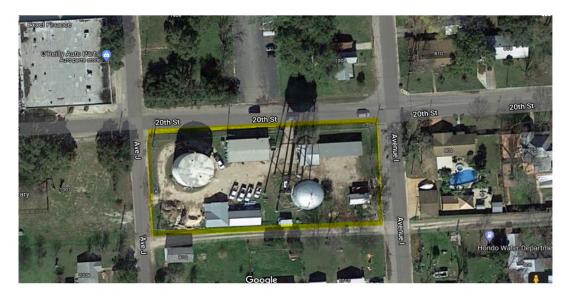

#### YARD WELL #3 905 20" STREET HONDO TX 78861

1: Turbine centrifugal pump with a 200 HP motor

2: A fiberglass chlorine room

That houses the 150lb chlorine cylinders, scales, CL2 injector, Cl2 cylinder regulators, a Cl2 switch over unit and sight/feed rate control panel.

3: A 300,000 gallon ground storage tank

This tank receives the raw well water after it is injected with chlorine, and provides finished water for booster pumps to pump into the elevated storage tank and distribution system.

4: Two 50HP centrifugal pumps

These pumps take the finished water from the storage tank and deliver it to the distribution system and the Elevated storage tank.

5: A 250,000 gallon elevated storage tank

This tank provides more storage of finished water and provides operating pressure to the distribution system.