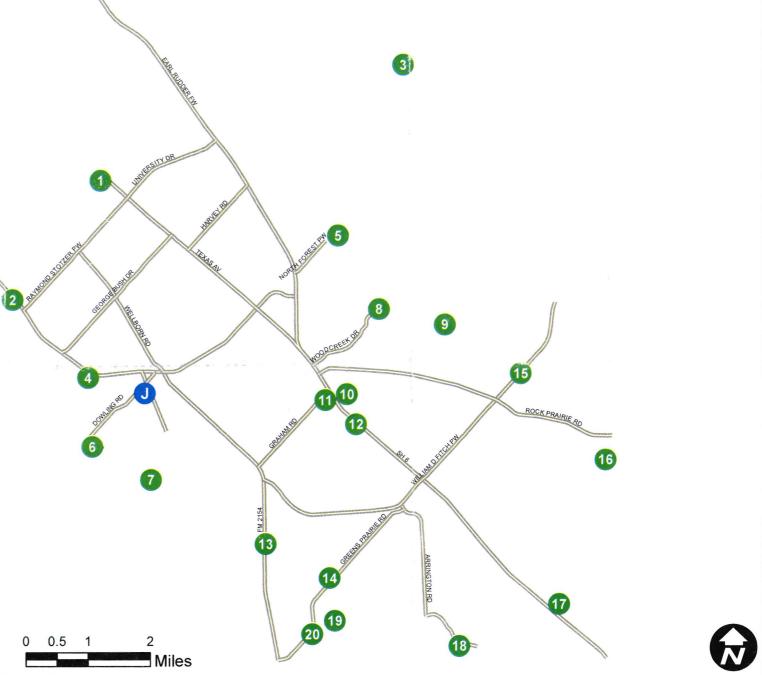

## WATER AND SEWER FACILITIES THAT QUALIFY FOR CRITICAL LOAD STATUS

| Facility<br>ID   | Facility Name                                             | Facility Description                                       | Address                     | Electric<br>Provider | Meter<br>Number | Other<br>Meters |
|------------------|-----------------------------------------------------------|------------------------------------------------------------|-----------------------------|----------------------|-----------------|-----------------|
| 1 Hensel Park LS |                                                           | 2,200 GPM Lift Station (Firm Capacity)                     | 540 Floriculture Rd         | CSU                  | 164704827       | 1.16            |
| 2                | Valley Park LS                                            | 128 GPM Lift Station (Firm Capacity)                       | 404 Harvey Mitchell Pkwy S  | CSU                  | 164704680       | Sec. 2          |
| 3                | Eastside LS                                               | 625 GPM Lift Station (Firm Capacity)                       | 4805 Underbrush Crossing    | BTU                  | 301150          | 1.19.19         |
| 4                | Luther Street LS                                          | 260 GPM Lift Station (Firm Capacity)                       | 1250 Harvey Mitchell Pkwy S | CSU                  | 73570598        |                 |
| 5                | Carter Creek WWTP                                         | 9.5 MGD Wastewater Treatment Plant (Permitted Capacity)    | 2200 N Forest Pkwy          | CSU                  | 162875292       | 1961770         |
| 6                | Aggie Acres LS                                            | 145 GPM Lift Station (Firm Capacity)                       | 4430B Reveille Rd           | BTU                  | 202708          |                 |
| 7                | Mission Ranch LS 436 GPM Lift Station (Firm Capacity) 375 |                                                            | 3754 Hardin Hills Dr        | BTU                  | 300338          |                 |
| 8                | Foxfire LS                                                | 399 GPM Lift Station (Firm Capacity)                       | 2700 Faulkner Dr            | CSU                  | 162875261       |                 |
| 9                | Carter Lake WWTP                                          | 5.9 GPM Wastewater Treatment Facility (Permitted Capacity) | 2401 Carter Lake Dr         | BTU                  | 146004          |                 |
| 10               | Rock Prairie LS                                           | 441 GPM Lift Station (Firm Capacity)                       | 4055 SH 6 S                 | CSU                  | 160845783       |                 |
| 11               | LS 3                                                      | 1,400 GPM Lift Station (Firm Capacity)                     | 4040 SH 6 S                 | CSU                  | 164704667       |                 |
| 12               | LS 2                                                      | 745 GPM Lift Station (Firm Capacity)                       | 4130 SH 6 S                 | CSU                  | 160845802       | also the second |
| 13               | Westminster LS                                            | 180 GPM Lift Station (Firm Capacity)                       | 14363 FM 2154               | CSU                  | 163532918       | 19.6.2.2        |
| 14               | Castlegate 2 LS                                           | 155 GPM Lift Station (Firm Capacity)                       | 3340 Greens Prairie Rd      | CSU                  | 163533116       |                 |
| 15               | LS 4                                                      | 990 GPM Lift Station (Firm Capacity)                       | 2220 William D Fitch Pkwy   | BTU                  | 200815          |                 |
| 16               | Lick Creek WWTP                                           | 9.5 MGD Wastewater Treatment Plant (Permitted Capacity)    | 14802 Rock Prairie Rd       | CSU                  | 164704574       | 163562873       |
| 17               | Southern Pointe LS                                        | 395 GPM Lift Station (Firm Capacity)                       | 425 Peach Creek Cut-Off Rd  | ENTERGY              | AM12141885      | Call Ser        |
| 18               | Indian Lakes LS                                           | 40 GPM Lift Station (Firm Capacity)                        | 17530 Seneca Springs        | BTU                  | 200601          |                 |
| 19               | Crooked Creek Path LS                                     | 133 GPM Lift Station (Firm Capacity)                       | 4076 Crooked Creek Path     | BTU                  | 200365          |                 |
| 20               | Creek Meadow LS                                           | 645 GPM Lift Station (Firm Capacity)                       | 4275 Greens Prairie Trl     | BTU                  | 200726          | MARCE ST        |