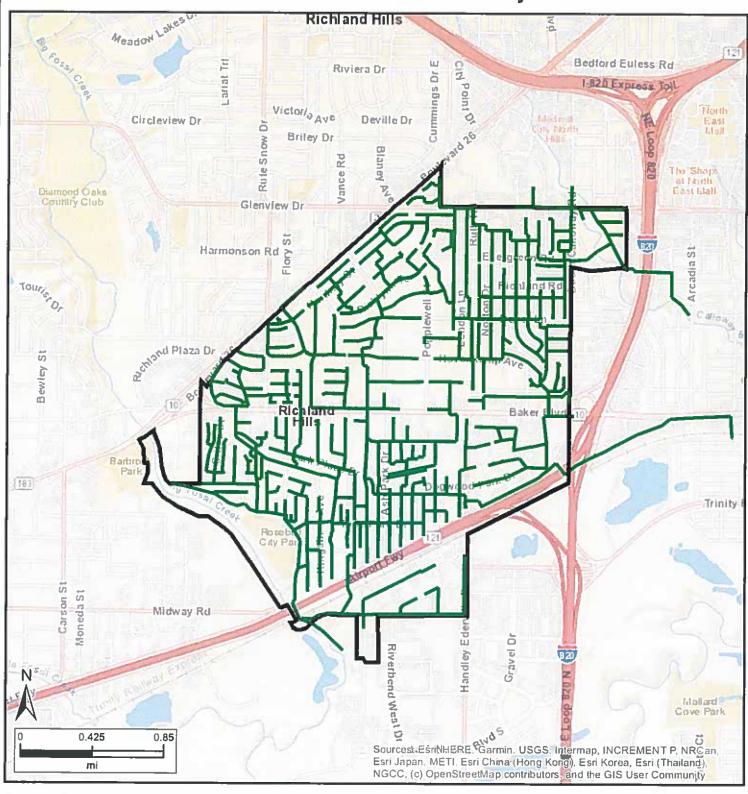

# Richland Hills Wastewater System

# Legend

WastewaterLines

City Limits

Date: 10/27/2021