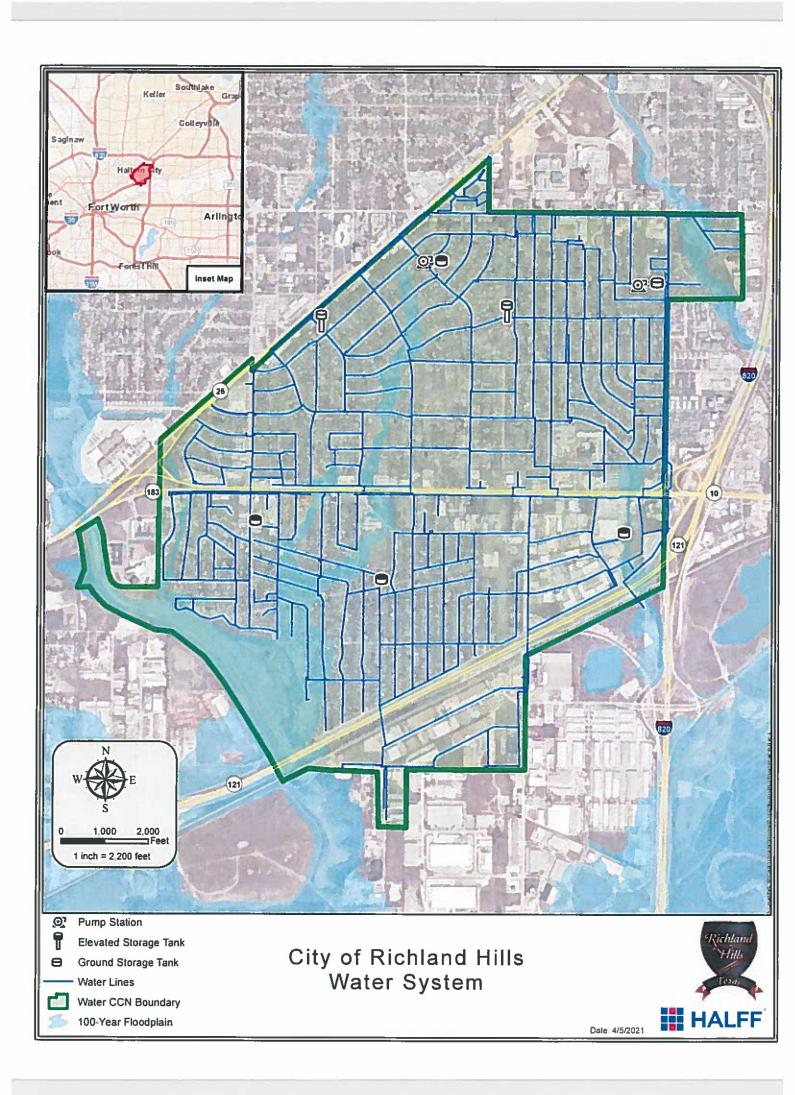

### **INFRASTRUCTURE**

The City of Richland Hills has seven water storage facilities -

| • | Rena       | Ground Storage 210,000 gallons   |
|---|------------|----------------------------------|
| • | Booth      | Ground Storage 210,000 gallons   |
| • | Evergreen  | Ground Storage 210,000 gallons   |
| • | Wesley Way | Ground Storage 1,000,000 gallons |
| • | Park       | Ground Storage 150,000 gallons   |
| • | Scruggs    | Elevated Storage 500,000 gallons |
| • | London     | Elevated Storage 100,000 gallons |

The City of Richland Hills has five water wells -

| • | Rena  | Puluxy  |
|---|-------|---------|
|   | Rena  | Trinity |
|   | Booth | Puluxy  |
| • | Booth | Trinity |
|   | Park  | Polovy  |

Richland Hills operates one wastewater lift staion -

Midway Road

Richland Hills also operates one stormwater pump station in conjunction with the Big Fossil Creek flood control project –

Airport Freeway

See attached map of water system

See attached map of wastewater system