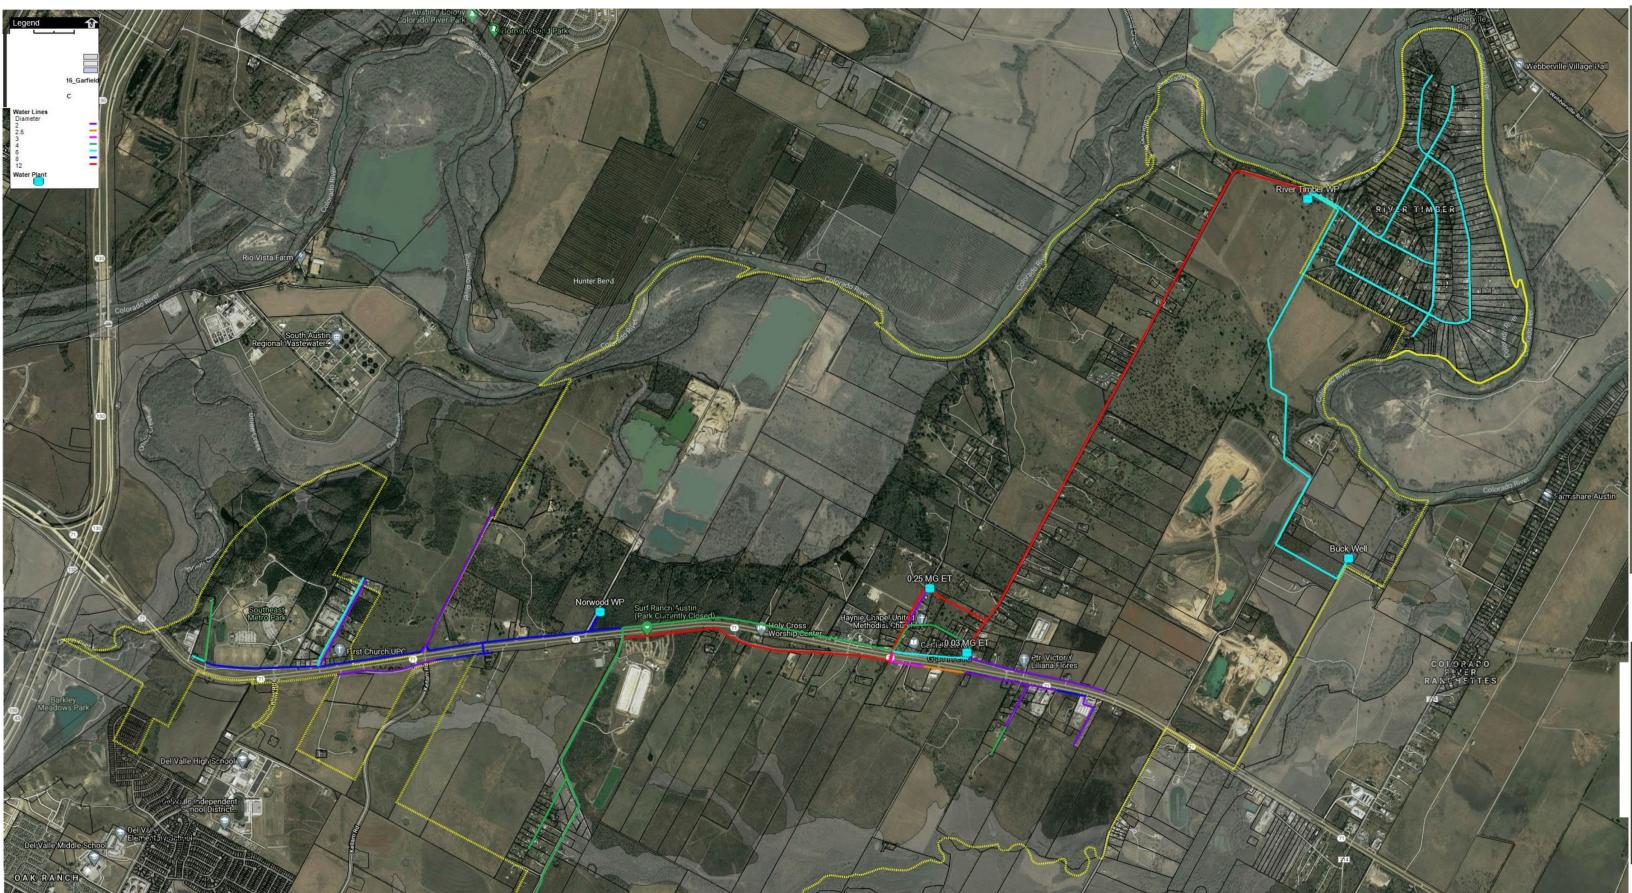

## LOCATION AND GENERAL DESCRIPTION OF WATER FACILITIES THAT QUALIFY FOR CRITICAL LOAD STATUS:

#### 1. River Timber Water Plant:

<u>Address</u>: 18201 River Timber Dr. Del Valle, Tx. 78617 (on Caldwell Lane near River Timber Subdivision).

<u>Description: The River Timber Plant is a complete facility to produce treated water for the distribution system.</u> It includes a water well, sand filters, raw water treatment and 250,000 gallons of ground storage. Water from this plant serves the entire distribution system for GWS.

#### 2. **Buck Lane Groundwater Well:**

Address: River Oaks Trail & Buck Lane, Del Valle, Texas 78617.

Description: Groundwater well that produces water supply for the River Timber Water Plant.

#### 3. **Houston Lane Water Tower:**

Address: 4005 Houston Rd. Del Valle, Tx. 78617

Description: 250,000-gallon water tower

### WE HAVE ATTACHED A MAP THAT IDENTIFIES THE LOCATION OF EACH OF THESE CRITICAL LOAD STATUS FACILITIES.