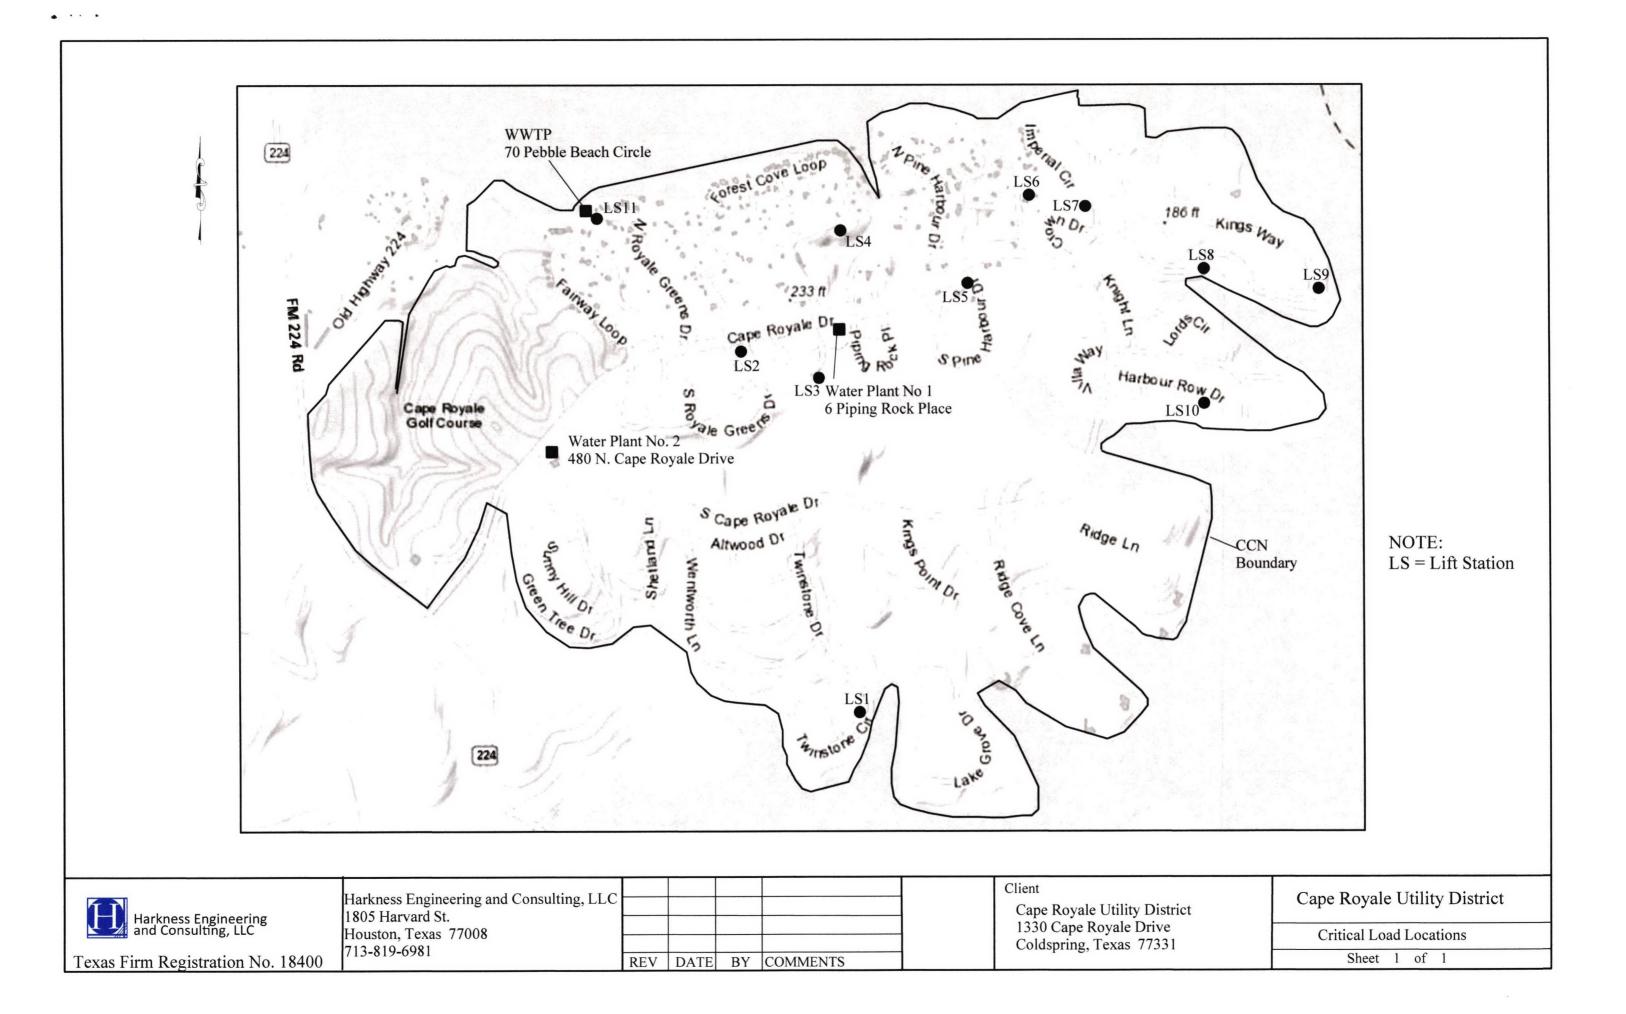

CAPE ROYALE UTLITY DISTRICT CCN NO. 11223 PWS NO. TX2040005 CRITICAL LOADS

WATER PLANT NO. 1

Address: 6 Piping Rock Place, Coldspring, TX 77331

Water Plant No.1 consists of a 500 gpm water well, three booster pumps, two ground storage tanks, and one pressure tank. The total electrical load is about 125KW.

WATER PLANT NO. 2

Address: 480 N. Cape Royale Drive, Coldspring, TX 77331

Water Plant No.1 consists of a 500 gpm water well, three booster pumps, one ground storage tanks, and one pressure tank. The total electrical load is about 125KW.

WASTEWATER TREATMENT PLANT

Address: 70 Pebble Beach Circle, Coldspring, TX 77331

The Wastewater Treatment plant consists of two parallel treatment trains. The total electrical load is about 75KW.

#### WATEWATER LIFT STATIONS

The District operates eleven Wastewater Lift Stations. Their locations are, all in Coldspring, TX, 77331:

- LS1 31 Twinstone
- LS2 214 S. Royale Greens
- LS3 70 S. Forest Cove
- LS4 575 N. Forest Cove
- LS5 200 S. Pine Harbour
- LS6 110 Clearwater Circle
- LS7 295 Imperial Circle
- LS8 925 Kings Way
- LS9 615 Kings Way
- LS10 190 Harbour Row Drive
- LS 11 70 Pebble Beach Circle

The electrical load is about 20 KW per Lift Station (220 KW Total).

٠

Harkness Engineering and Consulting, LLC

CAPE ROYALE UTILITY DISTRICT CONTACT INFORMATION