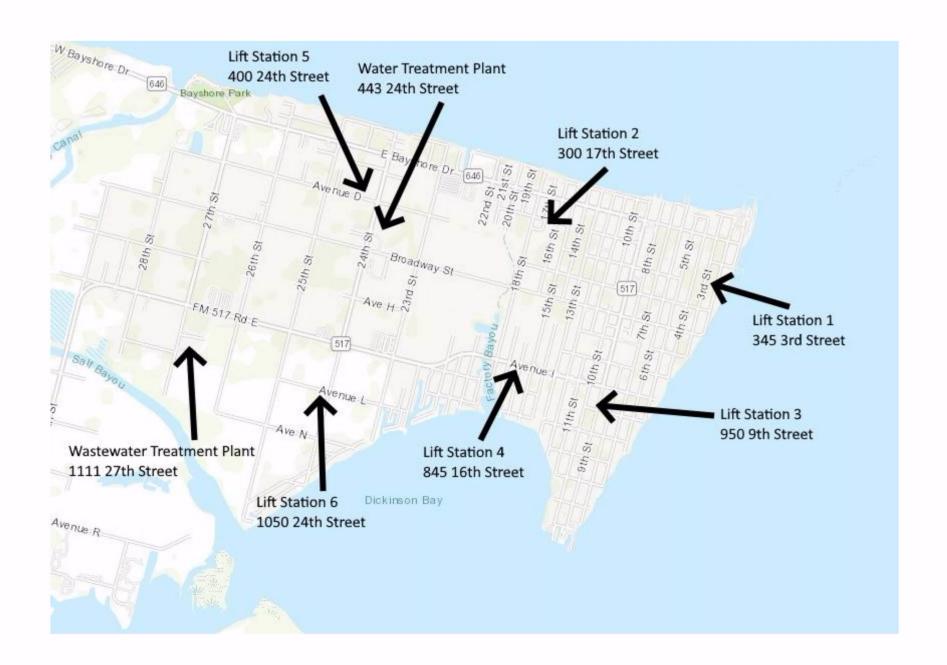

## **List of Water & Sewer Facilities**

(for critical load purposes)

Water Treatment Plant

Description: Water treatment, storage, and distribution facility

Address: 443 24th Street, San Leon, Texas 77539

Wastewater Treatment Plant

Description: Wastewater treatment facility

Address: 1111 27th Street, San Leon, Texas 77539

Lift Stations (six locations)

Description: Wastewater handling facilities to convey wastewater to treatment plant

LS 1 Address: 345 3rd Street, San Leon, Texas 77539

LS 2 Address: 300 17th Street, San Leon, Texas 77539

LS 3 Address: 950 9th Street, San Leon, Texas 77539

LS 4 Address: 845 16th Street, San Leon, Texas 77539

LS 5 Address: 400 24th Street, San Leon, Texas 77539

LS 6 Address: 1050 24th Street, San Leon, Texas 77539

| Primary  Emergency Contact | Secondary Emergency Contact | <b>District Mailing Address</b> San Leon MUD |
|----------------------------|-----------------------------|----------------------------------------------|
|                            |                             |                                              |
| 281.330.4995               | 832.797.2262                | San Leon, TX 77539                           |