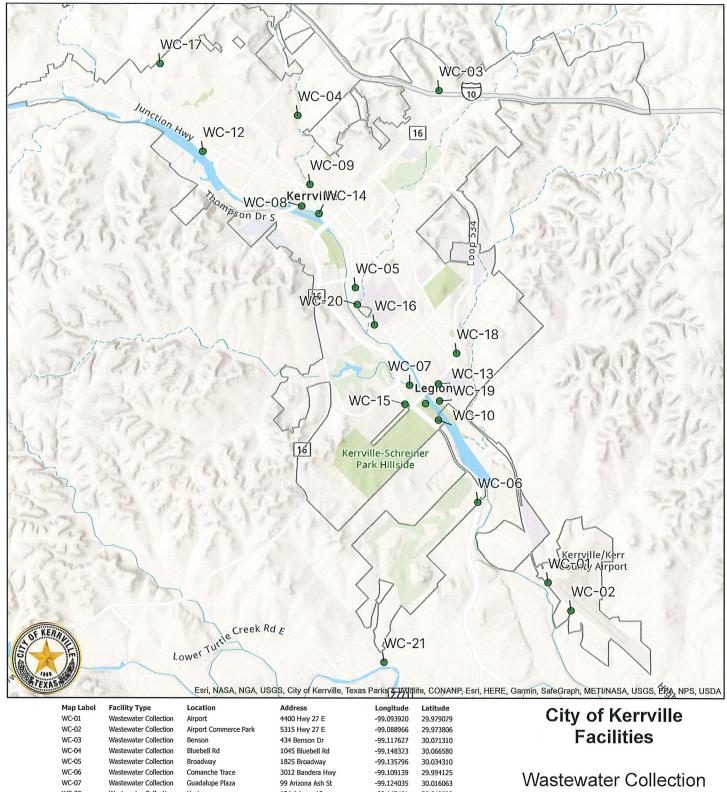

The wastewater system ID number is WQ0010576002. We collect and treat approximately 2.6 MG of wastewater from our customers per day. We have a tertiary treatment process and a discharge permit for 3<sup>rd</sup> Creek. The discharge is treated to EPA type 1 water and much is provided to irrigation customers as reuse water. The collection system consists of approximately 220 miles of piping mains and manholes, with 26 lift stations.

Please contact me with any questions concerning this report.

Sincerely,

Scott Loveland Assistant Director of Public Works City of Kerrville 701 Main St Kerrville, Texas 78028 (830) 258-1231

| Site Name                                                       | Address                                                                             | Property ID         | Lat, Long                                                                                                                         |  |  |
|-----------------------------------------------------------------|-------------------------------------------------------------------------------------|---------------------|-----------------------------------------------------------------------------------------------------------------------------------|--|--|
|                                                                 | WATER                                                                               |                     |                                                                                                                                   |  |  |
| Alpine Well                                                     | 725 Alpine Dr.                                                                      | R30351              | -99.114, 30.067                                                                                                                   |  |  |
| H St Well                                                       | 1721 Water St.                                                                      |                     | -99.136, 30.035                                                                                                                   |  |  |
| Harper Rd. Well                                                 | 721 Harper Rd.                                                                      | R62488              | -99.150, 30.074                                                                                                                   |  |  |
| Keystone Hydro.                                                 | 601 Yorktown Blvd.                                                                  | 531821              | -99.135, 30.066                                                                                                                   |  |  |
| Legion Well                                                     | 3350 Legion Dr.                                                                     | R43432              | -99.112, 30.020                                                                                                                   |  |  |
| Louise Hays Park Well                                           |                                                                                     |                     | -99.144, 30.044                                                                                                                   |  |  |
| Methodist Well & Hilltop Hydro.                                 | 912 Panorama Dr.                                                                    | R70457              | -99.160, 30.075                                                                                                                   |  |  |
| Riverhill Tank/Booster                                          | 210 Fairway Dr.                                                                     |                     | -99.141, 30.024                                                                                                                   |  |  |
| Summit & Kerrville North Tanks/Booster                          | 1901 Summit Top Dr.                                                                 |                     | -99.107, 30.060                                                                                                                   |  |  |
| Surface Water Production Facility/ASR 1                         | 1000 Thompson Dr.                                                                   | R17638              | -99.167, 30.052                                                                                                                   |  |  |
| The Heights Hydro.                                              | 636 East Lane                                                                       | 531787              | -99.164, 30.080                                                                                                                   |  |  |
| Travis Well/Boosters                                            | 1516 3rd St.                                                                        | R38773              | -99.125, 30.043                                                                                                                   |  |  |
| West Bluff Boosters                                             | 500 West Crest Dr.                                                                  | R26816              | -99.174, 30.081                                                                                                                   |  |  |
| <u> </u>                                                        |                                                                                     |                     |                                                                                                                                   |  |  |
|                                                                 |                                                                                     |                     |                                                                                                                                   |  |  |
| City of Kerrville Wastewater System #WC                         | 00010576002 Crital Load Fac                                                         | ilities without a l | backup generator                                                                                                                  |  |  |
| Site Name                                                       | Address                                                                             | Property ID         | Lat, Long                                                                                                                         |  |  |
| <b>《</b> 图 图 图 图 图 图 图 图 图 图 图 图 图 图 图 图 图 图 图                  | WASTEWATER                                                                          |                     |                                                                                                                                   |  |  |
| Airport                                                         | 4400 Hwy 27                                                                         |                     | -99.094, 29.979                                                                                                                   |  |  |
| Airport Commerce Park                                           | 5315 Hwy 27 E.                                                                      |                     | -99.089, 29.974                                                                                                                   |  |  |
| Benson                                                          | 434 Benson Dr.                                                                      | R14243              | -99.118, 30.071                                                                                                                   |  |  |
| Bluebell Rd.                                                    | 1045 Bluebell Rd.                                                                   | R61663              | -99.148, 30.066                                                                                                                   |  |  |
| Broadway                                                        | 1825 Broadway                                                                       | R38454              | -99.136, 30.034                                                                                                                   |  |  |
| Comanche Trace                                                  | 3012 Hwy 173                                                                        | R66319              | -99.109, 29.994                                                                                                                   |  |  |
| Guadalupe Plaza                                                 | 99 Arizona Ash St.                                                                  | R27968              | -99.124, 30.016                                                                                                                   |  |  |
| Hertzog                                                         | 124 A Loop 13                                                                       | R36286              | -99.147, 30.050                                                                                                                   |  |  |
| Jefferson                                                       | 99 Jefferson St.                                                                    |                     | -99.146, 30.054                                                                                                                   |  |  |
| Kerr-Schreiner Park (Northwest) 1?                              | 2385 Hwy 173                                                                        | R69195              | -99.118, 30.009                                                                                                                   |  |  |
| Kerr-Schreiner Park (Southeast) 2?                              | 2385 Hwy 173                                                                        | R69195              | -99.121, 30.013                                                                                                                   |  |  |
| Knapp                                                           | 100 Knapp Rd                                                                        | R16268              | -99.169, 30.060                                                                                                                   |  |  |
| Legion                                                          | 3940 Loop 534                                                                       | 530459              | -99.118, 30.016                                                                                                                   |  |  |
| LEVIUII                                                         | 22 10 100p 30 1                                                                     | 330433              | 33.110, 30.010                                                                                                                    |  |  |
|                                                                 | 505 Water St                                                                        | 52/010              | _00 1// 20 0/0                                                                                                                    |  |  |
| Library                                                         | 505 Water St.                                                                       | 534018<br>P16206    |                                                                                                                                   |  |  |
| Library<br>Mack Holliman                                        | 200 Mack Holliman Dr.                                                               | 534018<br>R16206    | -99.125, 30.012                                                                                                                   |  |  |
| Library<br>Mack Holliman<br>Memorial                            | 200 Mack Holliman Dr.<br>2095 Memorial                                              | R16206              | -99.125, 30.012<br>-99.132, 30.027                                                                                                |  |  |
| Library<br>Mack Holliman<br>Memorial<br>Meridian                | 200 Mack Holliman Dr.<br>2095 Memorial<br>330 Venice Dr.                            |                     | -99.125, 30.012<br>-99.132, 30.027<br>-99.178, 30.076                                                                             |  |  |
| Library<br>Mack Holliman<br>Memorial<br>Meridian<br>Mesquite    | 200 Mack Holliman Dr.<br>2095 Memorial<br>330 Venice Dr.<br>3108 Mesquite St.       | R16206<br>R66606    | -99.125, 30.012<br>-99.132, 30.027<br>-99.178, 30.076<br>-99.114, 30.022                                                          |  |  |
| Library  Mack Holliman  Memorial  Meridian  Mesquite  Riverside | 200 Mack Holliman Dr. 2095 Memorial 330 Venice Dr. 3108 Mesquite St. 3597 Riverside | R16206              | -99.125, 30.012<br>-99.132, 30.027<br>-99.178, 30.076<br>-99.114, 30.022<br>-99.117, 30.013                                       |  |  |
| Library<br>Mack Holliman<br>Memorial<br>Meridian<br>Mesquite    | 200 Mack Holliman Dr.<br>2095 Memorial<br>330 Venice Dr.<br>3108 Mesquite St.       | R16206<br>R66606    | -99.144, 30.048<br>-99.125, 30.012<br>-99.132, 30.027<br>-99.178, 30.076<br>-99.114, 30.022<br>-99.117, 30.013<br>-99.135, 30.031 |  |  |