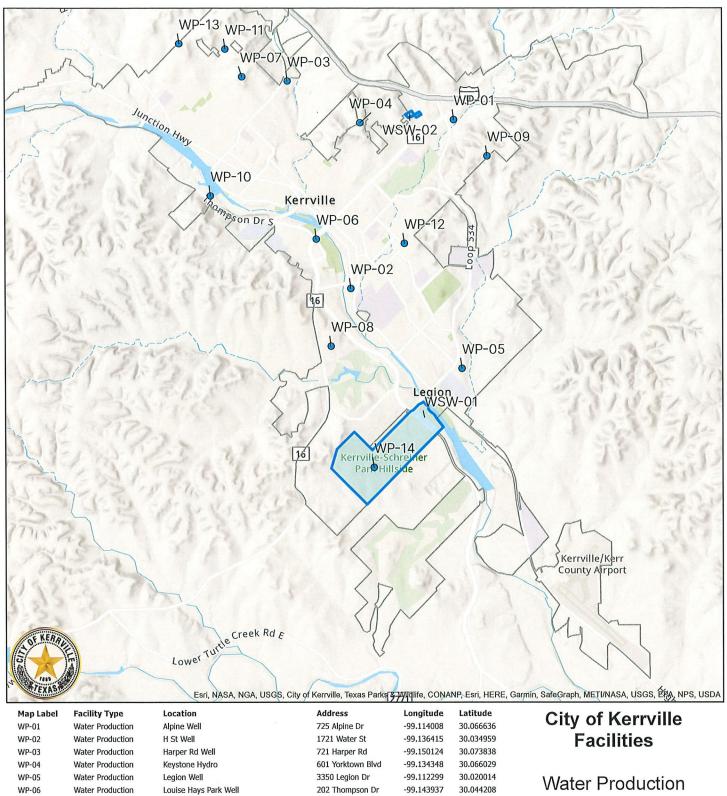

The City of Kerrville, Texas owns and operates a public water and wastewater system.

The water system ID number is 13300. Our related CCN number is 12928. We supply an average 3.4 MG of potable water to our customers daily. We have 2 surface water treatment plants on the Guadalupe River, 8 ground water wells and 2 aquifer storage and recovery (ASR) wells. The 2 ASR wells and 7 of the water wells are located in the lower Trinity aquifer. One of the ground water wells produces from the Ellenburger aquifer. We have approximately 250 miles of distribution piping in 17 pressure planes. There are 9 ground storage tanks, 5 booster stations and 4 hydro-pneumatic systems.

Please contact me with any questions concerning this report.

Sincerely,

Scott Loveland Assistant Director of Public Works City of Kerrville 701 Main St Kerrville, Texas 78028 (830) 258-1231

| Site Name                                                       | Address                                                                             | Property ID         | Lat, Long                                                                                                                         |  |  |
|-----------------------------------------------------------------|-------------------------------------------------------------------------------------|---------------------|-----------------------------------------------------------------------------------------------------------------------------------|--|--|
|                                                                 | WATER                                                                               |                     |                                                                                                                                   |  |  |
| Alpine Well                                                     | 725 Alpine Dr.                                                                      | R30351              | -99.114, 30.067                                                                                                                   |  |  |
| H St Well                                                       | 1721 Water St.                                                                      |                     | -99.136, 30.035                                                                                                                   |  |  |
| Harper Rd. Well                                                 | 721 Harper Rd.                                                                      | R62488              | -99.150, 30.074                                                                                                                   |  |  |
| Keystone Hydro.                                                 | 601 Yorktown Blvd.                                                                  | 531821              | -99.135, 30.066                                                                                                                   |  |  |
| Legion Well                                                     | 3350 Legion Dr.                                                                     | R43432              | -99.112, 30.020                                                                                                                   |  |  |
| Louise Hays Park Well                                           |                                                                                     |                     | -99.144, 30.044                                                                                                                   |  |  |
| Methodist Well & Hilltop Hydro.                                 | 912 Panorama Dr.                                                                    | R70457              | -99.160, 30.075                                                                                                                   |  |  |
| Riverhill Tank/Booster                                          | 210 Fairway Dr.                                                                     |                     | -99.141, 30.024                                                                                                                   |  |  |
| Summit & Kerrville North Tanks/Booster                          | 1901 Summit Top Dr.                                                                 |                     | -99.107, 30.060                                                                                                                   |  |  |
| Surface Water Production Facility/ASR 1                         | 1000 Thompson Dr.                                                                   | R17638              | -99.167, 30.052                                                                                                                   |  |  |
| The Heights Hydro.                                              | 636 East Lane                                                                       | 531787              | -99.164, 30.080                                                                                                                   |  |  |
| Travis Well/Boosters                                            | 1516 3rd St.                                                                        | R38773              | -99.125, 30.043                                                                                                                   |  |  |
| West Bluff Boosters                                             | 500 West Crest Dr.                                                                  | R26816              | -99.174, 30.081                                                                                                                   |  |  |
| <u> </u>                                                        |                                                                                     |                     |                                                                                                                                   |  |  |
|                                                                 |                                                                                     |                     |                                                                                                                                   |  |  |
| City of Kerrville Wastewater System #WC                         | 00010576002 Crital Load Fac                                                         | ilities without a l | backup generator                                                                                                                  |  |  |
| Site Name                                                       | Address                                                                             | Property ID         | Lat, Long                                                                                                                         |  |  |
| <b>《</b> 图 图 图 图 图 图 图 图 图 图 图 图 图 图 图 图 图 图 图                  | WASTEWATER                                                                          |                     |                                                                                                                                   |  |  |
| Airport                                                         | 4400 Hwy 27                                                                         |                     | -99.094, 29.979                                                                                                                   |  |  |
| Airport Commerce Park                                           | 5315 Hwy 27 E.                                                                      |                     | -99.089, 29.974                                                                                                                   |  |  |
| Benson                                                          | 434 Benson Dr.                                                                      | R14243              | -99.118, 30.071                                                                                                                   |  |  |
| Bluebell Rd.                                                    | 1045 Bluebell Rd.                                                                   | R61663              | -99.148, 30.066                                                                                                                   |  |  |
| Broadway                                                        | 1825 Broadway                                                                       | R38454              | -99.136, 30.034                                                                                                                   |  |  |
| Comanche Trace                                                  | 3012 Hwy 173                                                                        | R66319              | -99.109, 29.994                                                                                                                   |  |  |
| Guadalupe Plaza                                                 | 99 Arizona Ash St.                                                                  | R27968              | -99.124, 30.016                                                                                                                   |  |  |
| Hertzog                                                         | 124 A Loop 13                                                                       | R36286              | -99.147, 30.050                                                                                                                   |  |  |
| Jefferson                                                       | 99 Jefferson St.                                                                    |                     | -99.146, 30.054                                                                                                                   |  |  |
| Kerr-Schreiner Park (Northwest) 1?                              | 2385 Hwy 173                                                                        | R69195              | -99.118, 30.009                                                                                                                   |  |  |
| Kerr-Schreiner Park (Southeast) 2?                              | 2385 Hwy 173                                                                        | R69195              | -99.121, 30.013                                                                                                                   |  |  |
| Knapp                                                           | 100 Knapp Rd                                                                        | R16268              | -99.169, 30.060                                                                                                                   |  |  |
| Legion                                                          | 3940 Loop 534                                                                       | 530459              | -99.118, 30.016                                                                                                                   |  |  |
| LEVIUII                                                         | 22 10 100p 30 1                                                                     | 330433              | 33.110, 30.010                                                                                                                    |  |  |
|                                                                 | 505 Water St                                                                        | 52/010              | _00 1// 20 0/0                                                                                                                    |  |  |
| Library                                                         | 505 Water St.                                                                       | 534018<br>P16206    |                                                                                                                                   |  |  |
| Library<br>Mack Holliman                                        | 200 Mack Holliman Dr.                                                               | 534018<br>R16206    | -99.125, 30.012                                                                                                                   |  |  |
| Library<br>Mack Holliman<br>Memorial                            | 200 Mack Holliman Dr.<br>2095 Memorial                                              | R16206              | -99.125, 30.012<br>-99.132, 30.027                                                                                                |  |  |
| Library<br>Mack Holliman<br>Memorial<br>Meridian                | 200 Mack Holliman Dr.<br>2095 Memorial<br>330 Venice Dr.                            |                     | -99.125, 30.012<br>-99.132, 30.027<br>-99.178, 30.076                                                                             |  |  |
| Library<br>Mack Holliman<br>Memorial<br>Meridian<br>Mesquite    | 200 Mack Holliman Dr.<br>2095 Memorial<br>330 Venice Dr.<br>3108 Mesquite St.       | R16206<br>R66606    | -99.125, 30.012<br>-99.132, 30.027<br>-99.178, 30.076<br>-99.114, 30.022                                                          |  |  |
| Library  Mack Holliman  Memorial  Meridian  Mesquite  Riverside | 200 Mack Holliman Dr. 2095 Memorial 330 Venice Dr. 3108 Mesquite St. 3597 Riverside | R16206              | -99.125, 30.012<br>-99.132, 30.027<br>-99.178, 30.076<br>-99.114, 30.022<br>-99.117, 30.013                                       |  |  |
| Library<br>Mack Holliman<br>Memorial<br>Meridian<br>Mesquite    | 200 Mack Holliman Dr.<br>2095 Memorial<br>330 Venice Dr.<br>3108 Mesquite St.       | R16206<br>R66606    | -99.144, 30.048<br>-99.125, 30.012<br>-99.132, 30.027<br>-99.178, 30.076<br>-99.114, 30.022<br>-99.117, 30.013<br>-99.135, 30.031 |  |  |