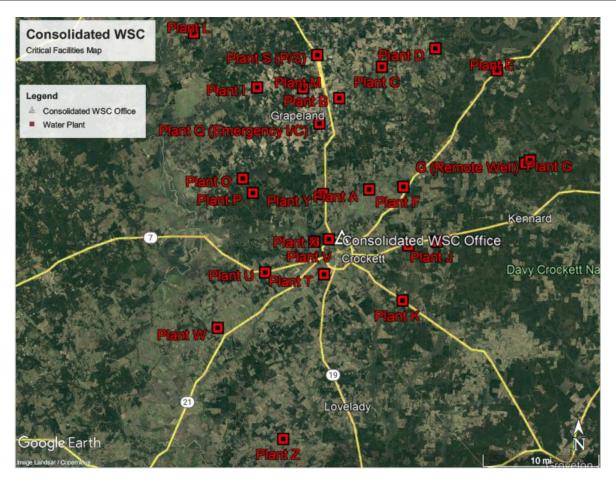

We own and operate the critical facilities below, which may qualify for critical load status.

| Name of Critical Facility     | Facility Type           | Address                             |  |
|-------------------------------|-------------------------|-------------------------------------|--|
| Consolidated WSC Office       | Administration/Dispatch | 401 NE Loop 304, Crockett, TX 75835 |  |
| Consolidated WSC Plant A      | Water Plant             | 4174 FM 2663, Crockett, TX 75835    |  |
| Consolidated WSC Plant B      | Water Plant             | 163 CR 1855, Grapeland, TX 75844    |  |
| Consolidated WSC Plant C      | Water Plant             | 222 CR 1710, Grapeland, TX 75844    |  |
| Consolidated WSC Plant D      | Water Plant             | 4031 FM 3016, Grapeland, TX 75844   |  |
| Consolidated WSC Plant E      | Water Plant             | 19714 HWY 21 E, Grapeland, TX 75844 |  |
| Consolidated WSC Plant F      | Water Plant             | 6981 HWY 21 E, Crockett, TX 75835   |  |
| Consolidated WSC Plant G Well | Water Plant             | 22892 FM 227 E, Kennard, TX 75847   |  |
| Consolidated WSC Plant G      | Water Plant             | 3547 CR 1135, Kennard, TX 75847     |  |
| Consolidated WSC Plant H      | Water Plant             | 4617 HWY 7 E, Crockett, TX 75835    |  |
| Consolidated WSC Plant I      | Water Plant             | 5428 FM 1272, Grapeland, TX 75844   |  |
| Consolidated WSC Plant J      | Water Plant             | 241 CR 4530, Crockett, TX 75835     |  |

| Consolidated WSC Plant K | Water Plant            | 5800 US HWY 287S, Crockett, TX 75835 |  |
|--------------------------|------------------------|--------------------------------------|--|
| Consolidated WSC Plant L | Water Plant            | 13494 FM 322, Elkhart, TX 75839      |  |
| Consolidated WSC Plant M | Water Plant            | 213 CR 2300, Grapeland, TX 75844     |  |
| Consolidated WSC Plant O | Water Plant            | 477 Tram Rd., Crockett, TX 75835     |  |
| Consolidated WSC Plant P | Water Plant            | 7556 FM 229, Crockett, TX 75835      |  |
| Consolidated WSC Plant Q | Emergency Interconnect | 8641 CR 2120, Grapeland, TX 75844    |  |
| Consolidated WSC Plant S | Water Plant            | 176 CR 1890, Grapeland, TX 75844     |  |
| Consolidated WSC Plant T | Water Plant            | 670 FM 2110, Crockett, TX 75835      |  |
| Consolidated WSC Plant U | Water Plant            | 5213 HWY 7W, Crockett, TX 75835      |  |
| Consolidated WSC Plant V | Water Plant            | 856 FM 229, Crockett, TX 75835       |  |
| Consolidated WSC Plant W | Water Plant            | 1014 CR 3150, Crockett, 75835        |  |
| Consolidated WSC Plant X | Water Plant            | 107 NW LOOP 304, Crockett, TX 75835  |  |
| Consolidated WSC Plant Y | Water Plant            | 308 CR 2123, Crockett, TX 75835      |  |
| Consolidated WSC Plant Z | Water Plant            | 110 CR 3465, Lovelady, TX 75851      |  |