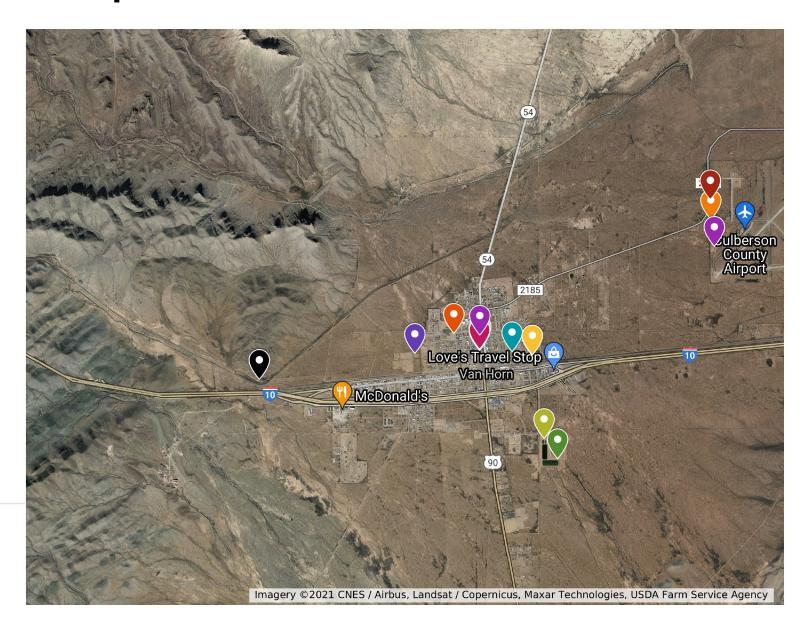

#### **CRITICAL LOAD FACILITES**

The following is a list of our critical load facilities for the Town of Van Horn. It consists of the name, description, address w/GPS coordinates and the El Paso Electric account number.

1) <u>Utility Office</u>: This office is where SCADA system is monitored.

Location: 106 W 3<sup>rd</sup> St. (31.04321, -104.83197), EPE # 862592000

2) 250K GST: This is a ground storage tank prior to entering distribution system.

Location: 306 Houston (31.04390, -104.83173), EPE # 762592000

3) <u>SHOP BOOSTERS:</u> Booster pumps used to supply water into distribution system.

Location: 304 Houston (31.04376, -104.83192), EPE # 105196490

4) UTILITY WORKSHOP: Shop used to store and assemble parts.

Location: 300 Houston (31.04341, -104.83193), EPE # 712348838

5) THRIFT WELL: This is a groundwater well.

Location: 100 W 5<sup>th</sup> St. (31.04541, -104.83190), EPE # 603903000

6) SANCHEZ WELL YARD: Storage yard that houses well site, large parts, and equipment.

Location: 704 E 2<sup>nd</sup> St. (31.04251, -104.82291), EPE # 305082000

7) SANCHEZ WELL: This is a groundwater well.

Location: 700 E 2<sup>nd</sup> St. (31.04252, -104.82289), EPE # 205082000

8) <u>COURTHOUSE WELL:</u> This is a groundwater well.

Location: 207 Reagan St. (31.04300, -104.82633), EPE # 102592000

9) TAYLOR TOWER: This is an elevated storage tank.

Location: New Water Tower (31.04277, -104.84306), EPE # 413592000

10) AP BOOSTERS/GST: This a set of booster pumps and a 450K ground storage tank.

Location: 500 Airport Rd. (31.06240, -104.79225), EPE # 779823000

11) AIRPORT NORTH WELL (1): This is a groundwater well.

Location: Airport Well 1 Rd. (31.06538, -104.79231), EPE # 679823000

12) AIRPORT SOUTH WELL (2): This is a groundwater well.

Location: Airport Well 2 Rd. (31.05851, -104.79162), EPE # 769823000

13) INLINE BOOSTERS: These are booster pumps within distribution system.

Location: 601 Travis St. (31.04567, -104.83635), EPE # 133903000

14)  $2^{ND}$  STATION: This is a booster station used to fulfill our wholesaler contract.

Location: Booster #2 McVay Ranch (31.03894, -104.86973) EPE # 443903000

15) 3<sup>RD</sup> STATION: This is a booster station used to fulfill our wholesaler contract.

Location: Allamore (31.05916, -104.92609), EPE # 145773000

16) INFLUENT/AERATORS: This is the influent and mechanical aerators at our WWTP.

Location: New Lagoons A (31.03023, -104.82087), EPE # 121462000

17) EFFLUENT/BOOSTER: This is the effluent and irrigation booster pump at our WWTP.

Location: New Lagoons B (31.02726, -104.81854), EPE # 321462000

# **Critical Load Site Map**

### Untitled layer

- Utility Office
- **♀** 250K GST
- Shop Boosters
- Utility Workshop
- Thrift Well
- Sanchez Well Yard
- Sanchez Well
- Courthouse Well
- Taylor Tower
- AP Booster/GST
- Airport North Well (1)
- Airport South Well (2)
- Inline Boosters
- **Q** 2nd Station
- **9** 3rd Station
- Influent/Aerators
- Effluent/Booster