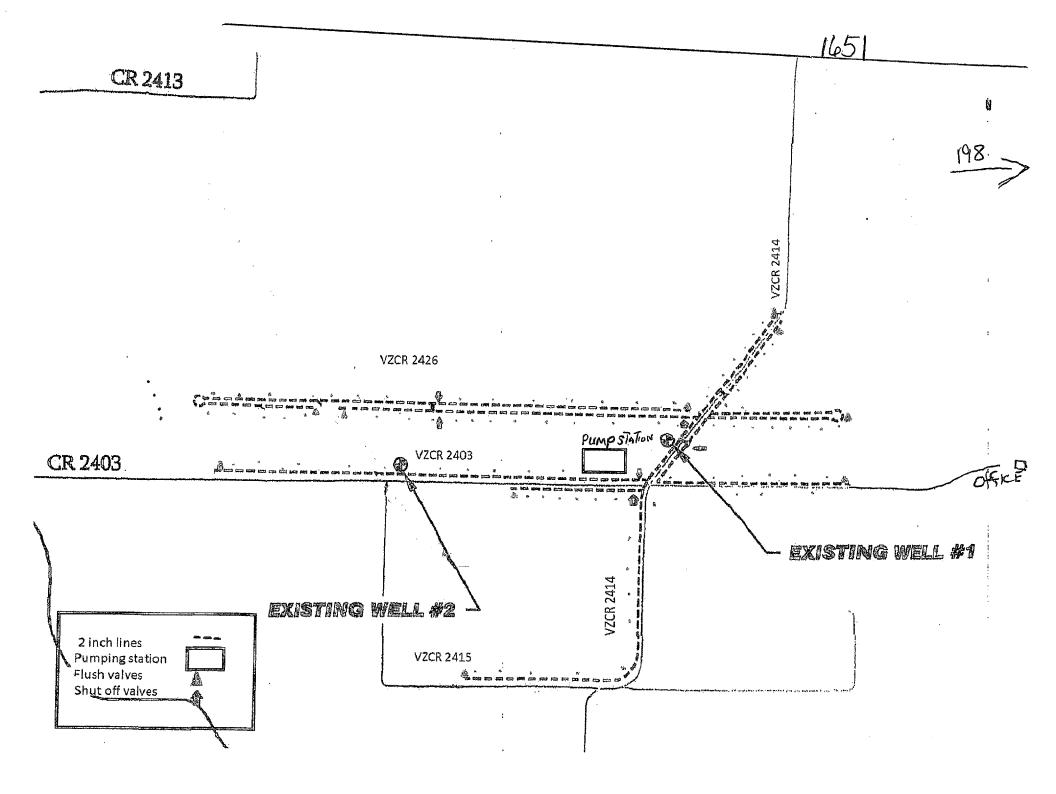

RE: PROJECT 52299; Critical Load statis

TOE, WSC is an affected utility under TWC §13.1394 and is filing for Critical Load Status. We are located in Van Zandt County approximately 8 miles south of Canton and 1 mile west on Van Zandt county Road 2403. The office is located at 1361 Van Zandt County Road 2403, Canton, TX Our pumping station is at 1654 Van Zandt County Road 2403. We have a well located at 1440 Van Zandt County Road 2415 and a well at 2103 Van Zandt County Road 2403. We have enclosed a map showing the location in the county and one of the facilities. The 2 wells are connected to the pumping station and distribute water to 89 meters on roads; 2403, 2414,2415, 2426, and 2428.