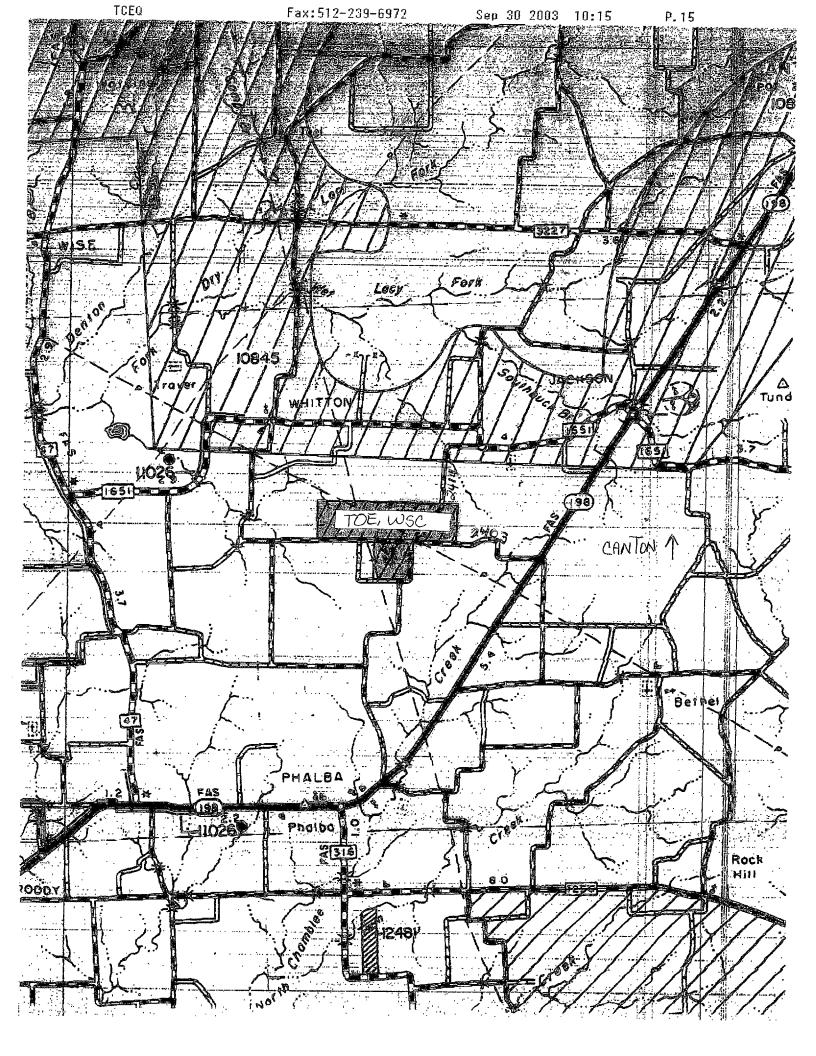

RE: PROJECT 52299; Critical Load statis

TOE, WSC is an affected utility under TWC §13.1394 and is filing for Critical Load Status. We are located in Van Zandt County approximately 8 miles south of Canton and 1 mile west on Van Zandt county Road 2403. The office is located at 1361 Van Zandt County Road 2403, Canton, TX Our pumping station is at 1654 Van Zandt County Road 2403. We have a well located at 1440 Van Zandt County Road 2415 and a well at 2103 Van Zandt County Road 2403. We have enclosed a map showing the location in the county and one of the facilities. The 2 wells are connected to the pumping station and distribute water to 89 meters on roads; 2403, 2414,2415, 2426, and 2428.