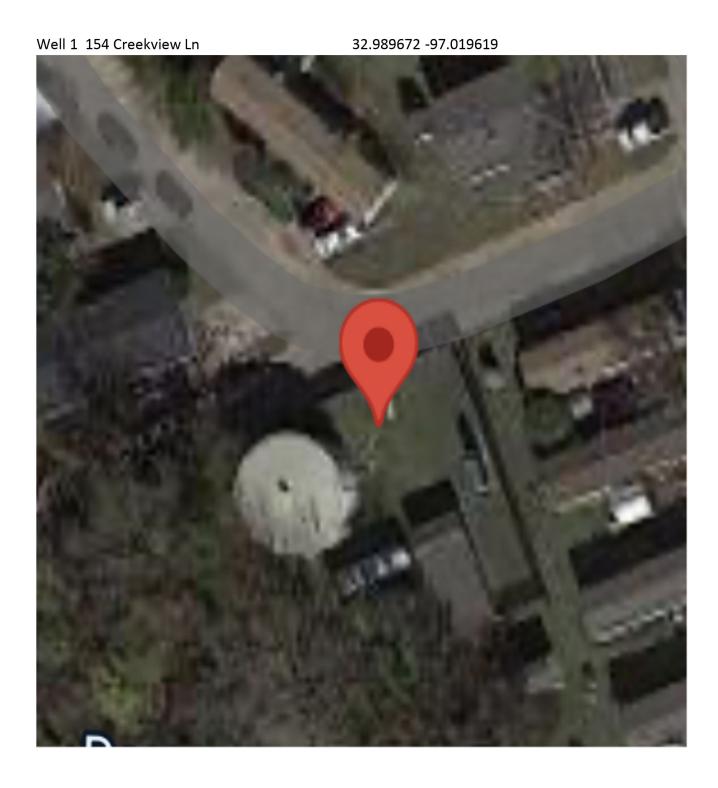

<u>Creekside Water System</u> is known only as the <u>Creekside Water System</u> for our Water and Wastewater

The following information identifies the water well pumps and well locations:

| • | Well 1 154 Creekview Ln                   | 32.989672 -97.019619 |
|---|-------------------------------------------|----------------------|
| • | Well 2 249 Willow Creek Ln /N End of Park | 32.991164 -97.017134 |
| • | Lift Station 28 Creekside Dr.             | 32.988182 -97.016417 |
| • | Lift Station 487 Cove Creek Ln.           | 32.996111 -97.016876 |