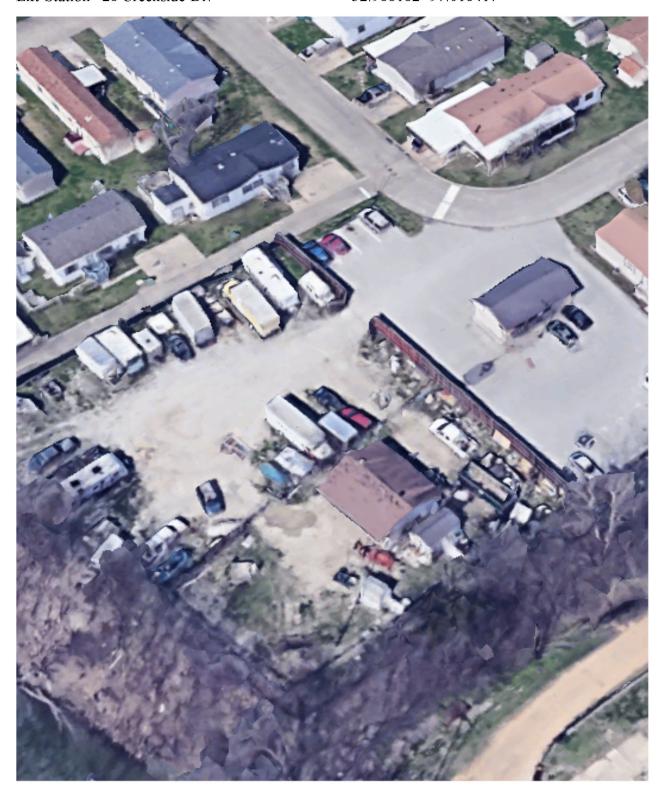

<u>Creekside Water System</u> is known only as the <u>Creekside Water System</u> for our Water and Wastewater

The following information identifies the water well pumps and well locations:

| • | Well 1 154 Creekview Ln                   | 32.989672 -97.019619 |
|---|-------------------------------------------|----------------------|
| • | Well 2 249 Willow Creek Ln /N End of Park | 32.991164 -97.017134 |
| • | Lift Station 28 Creekside Dr.             | 32.988182 -97.016417 |
| • | Lift Station 487 Cove Creek Ln.           | 32.996111 -97.016876 |