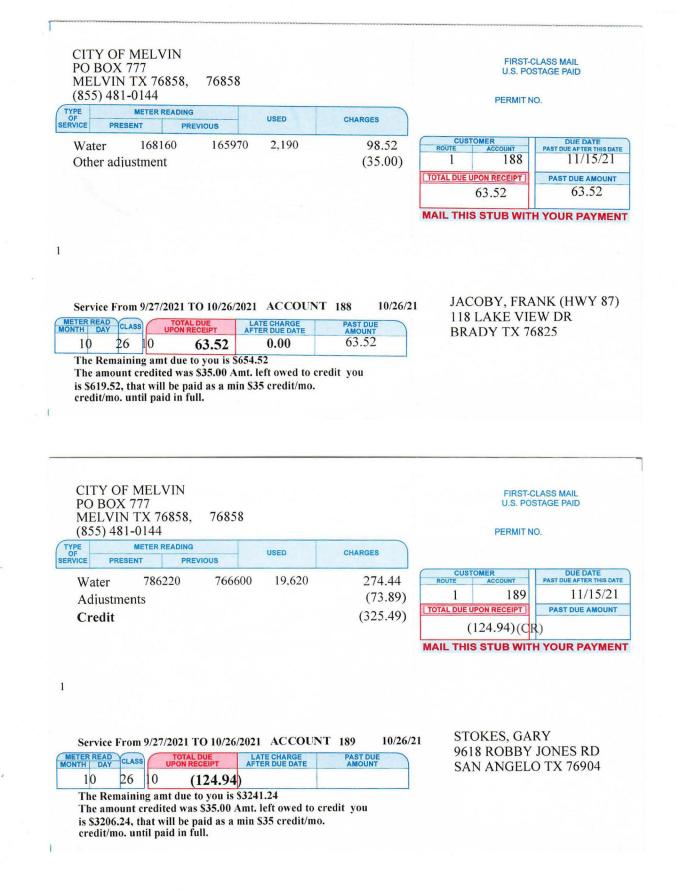

.

• ,

CITY OF MELVIN PO BOX 777 MELVIN TX 76858, 76858 (855) 481-0144

1

1

1

METER READ MONTH DAY 26 0

FIRST-CLASS MAIL U.S. POSTAGE PAID

PERMIT NO.

| TYPE    | METE               | R READING |         | USED    | CHARGES         |
|---------|--------------------|-----------|---------|---------|-----------------|
| SERVICE | PRESENT            | PRE       | IVIOUS  | USED    | CHARGES         |
|         | ater 15.<br>arbage | 38000     | 1534200 | 0 3,800 | 113.00<br>29.76 |
| Ot      | her adjustn        | nent      |         |         | (35.00)         |

| CUST        | OMER        | DUE DATE                 |
|-------------|-------------|--------------------------|
| ROUTE       | ACCOUNT     | PAST DUE AFTER THIS DATE |
| 1           | 14          | 11/15/21                 |
| TOTAL DUE U | PON RECEIPT | PAST DUE AMOUNT          |
| 1           | 07.76       | 118.54                   |

Service From 9/27/2021 TO 10/26/2021 ACCOUNT 14 10/26/21

LATE CHARGE AFTER DUE DATE

10.78

UPON RECEIPT 107.76

is \$45.00, that will be paid as a min \$35 credit/mo.

The amount credited was \$35.00 Amt. left owed to credit you

The Remaining amt due to you is \$80.00

credit/mo. until paid in full.

HARGROVES, R. L. 704 S NOYES MELVIN TX 76858

| PO E<br>MEI | Y OF MELV<br>3OX 777<br>_VIN TX 76<br>) 481-0144 |                     |       |                            |                                                                       | ST-CLASS MAIL<br>POSTAGE PAID<br>IT NO.                                                   |
|-------------|--------------------------------------------------|---------------------|-------|----------------------------|-----------------------------------------------------------------------|-------------------------------------------------------------------------------------------|
|             | METER F                                          | READING<br>PREVIOUS | USED  | CHARGES                    |                                                                       |                                                                                           |
|             | er 4643<br>er adjustment<br>t <b>Due</b>         |                     | 0 290 | 83.32<br>(35.00)<br>203.10 | CUSTOMER<br>ROUTE ACCOUNT<br>1 24<br>(TOTAL DUE UPON RECEIP<br>251.42 | DUE DATE       PAST DUE AFTER THIS DATE       11/15/21       PAST DUE AMOUNT       251.42 |