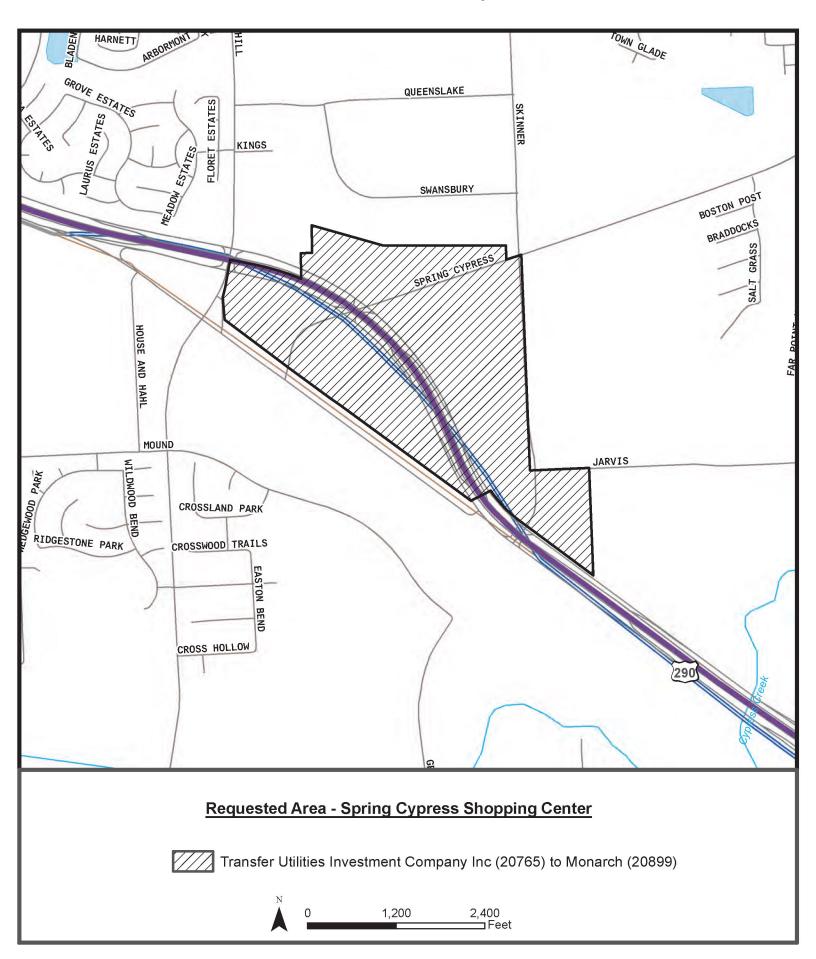

#### Spring Cypress Shopping Center – water (Maps 1 and 9) and sewer (Maps 10 and 12)

The requested area includes <u>133</u> water and <u>98</u> sewer customer connections, is located approximately <u>9.5</u> miles <u>southwest</u> of downtown <u>Tomball</u>, Texas, and is generally bounded on the north by <u>Swansbury Drive</u>; on the east by <u>Skinner Road</u>; on the south by <u>U.S. Highway 290 West</u>; and on the west by <u>Cypress Rosehill Road</u>. The requested area for water and sewer to be transferred includes approximately <u>248</u> acres.