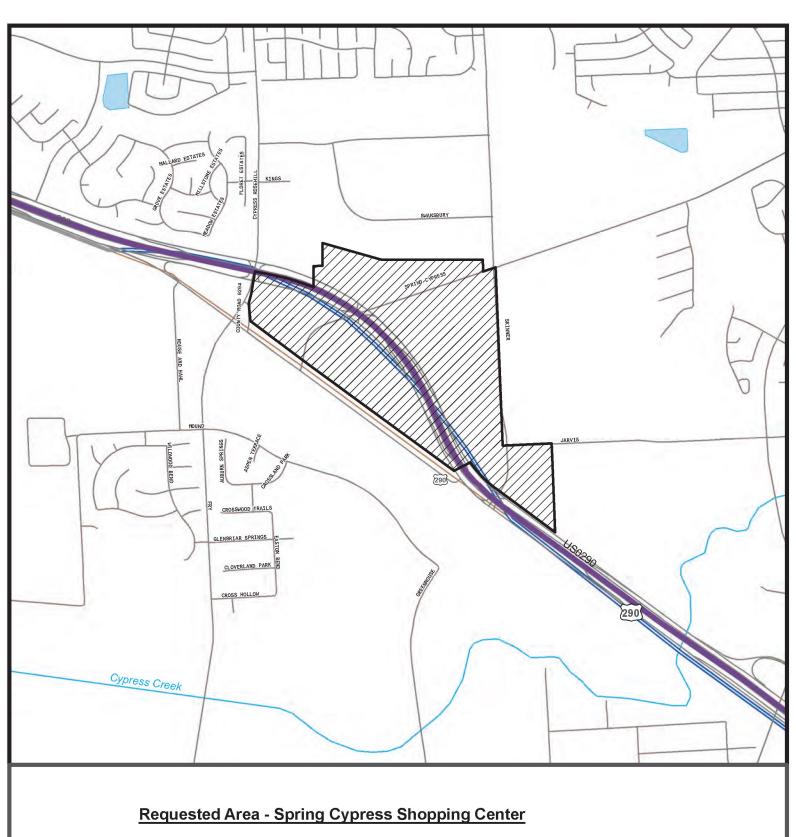

#### Spring Cypress Shopping Center – water (Maps 1 and 9) and sewer (Maps 10 and 12)

The requested area includes <u>133</u> water and <u>98</u> sewer customer connections, is located approximately <u>9.5</u> miles <u>southwest</u> of downtown <u>Tomball</u>, Texas, and is generally bounded on the north by <u>Swansbury Drive</u>; on the east by <u>Skinner Road</u>; on the south by <u>U.S. Highway 290 West</u>; and on the west by <u>Cypress Rosehill Road</u>. The requested area for water and sewer to be transferred includes approximately <u>248</u> acres.

## Sale Transfer Merger for Monarch Utilities I LP - Requested Area Spring Cypress Shopping Center Map 9 Harris County