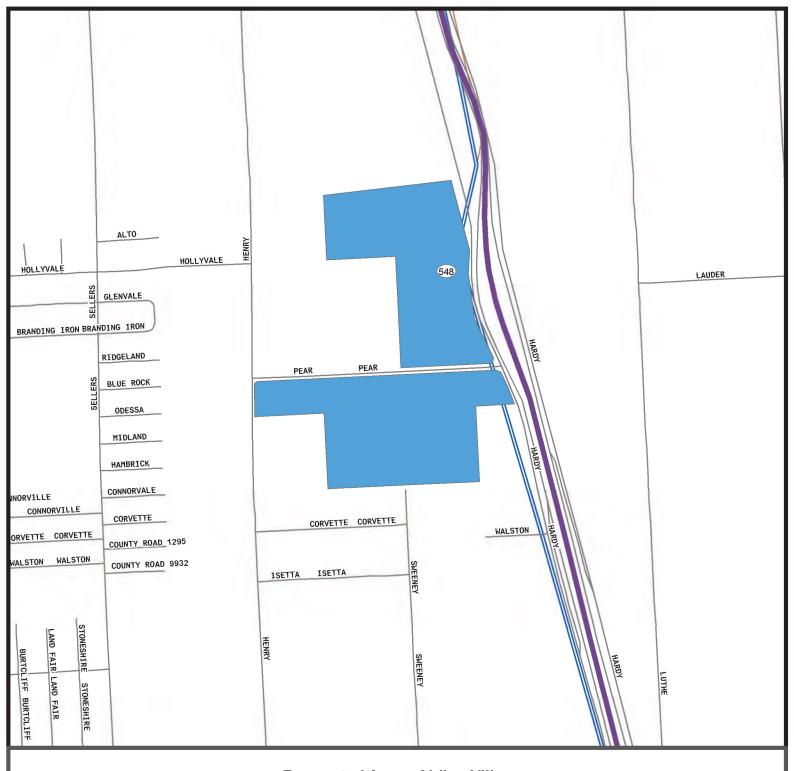

# Aldine Village (Subject to Approval of Docket 51814) water (Maps 20 and 21) and sewer (Maps 22 and 23)

The requested area includes <u>9</u> water and <u>9</u> sewer customer connections, is located approximately <u>10.3</u> miles <u>north</u> of downtown <u>Houston</u>, Texas, and is generally bounded on the north by <u>a point that is located 1 mile</u> <u>south of Farm to Market 525</u>; on the east by <u>Hardy Toll Road (West Hardy Road)</u>; on the south by <u>Corvette Lane</u>; and on the west by <u>Henry Road</u>. The requested area for water and sewer to be transferred includes approximately <u>67</u> acres.

## Requested Area - Aldine Village

Transfer UIC 13 LLC (13242) and Amend to Monarch (12983)

Transfer from CCN 13242 to CCN 12983 - Subject to Approval from Docket 51814

Sale Transfer Merger for Monarch Utilities I LP - Requested Area
Aldine Village
Map 22
Harris County

# Requested Area - Aldine Village

Transfer UIC 13 LLC (21091) and Amend to Monarch (20899)

Transfer from CCN 21091 to CCN 20899 - Subject to Approval from Docket 51814

Monarch Utilites I L.P. 12535 Reed Road Sugar Land, TX 77478 FIRST-CLASS MAIL
PRESORTED
US POSTAGE
PAID
AUSTIN, TX
PERMIT NO 1323