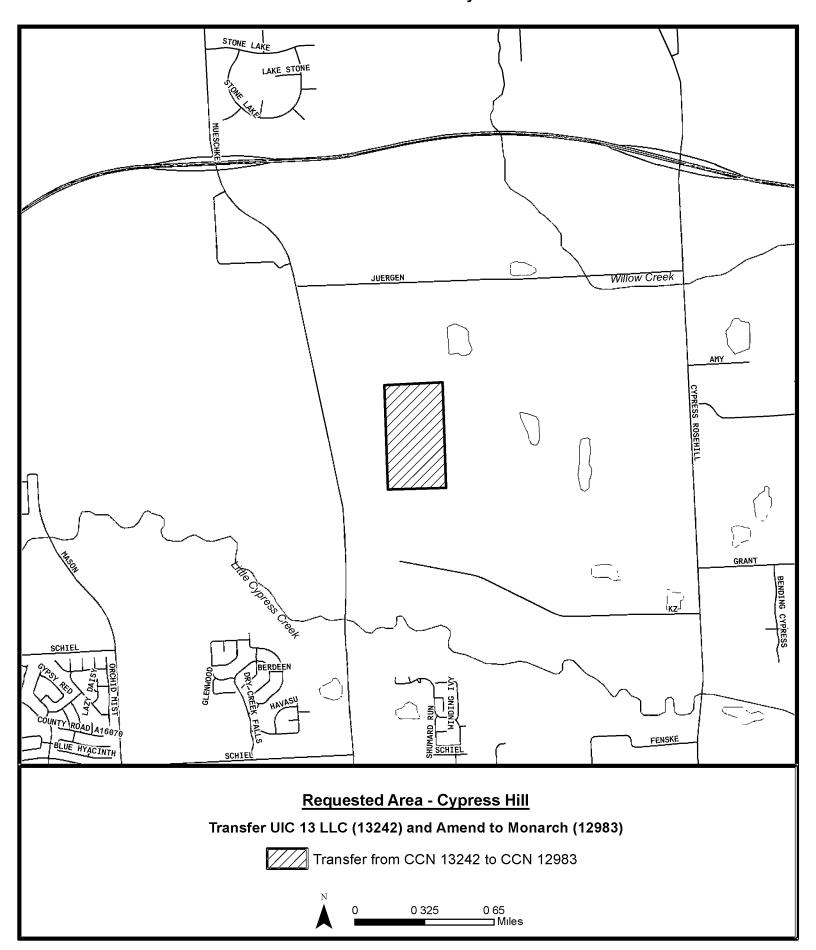

#### Cypress Hill – water (Maps 13 and 17)

The requested area includes <u>30</u> customer connections, is located approximately <u>7.3</u> miles <u>southwest</u> of downtown <u>Tomball</u>, Texas, and is generally bounded on the north by <u>Juergen Road</u>; on the east by <u>West Cypress Hill Circle</u>; on the south by <u>KZ Road</u>; and on the west by <u>Hanberry Lane</u>. The requested area for water to be transferred includes approximately <u>85</u> acres.