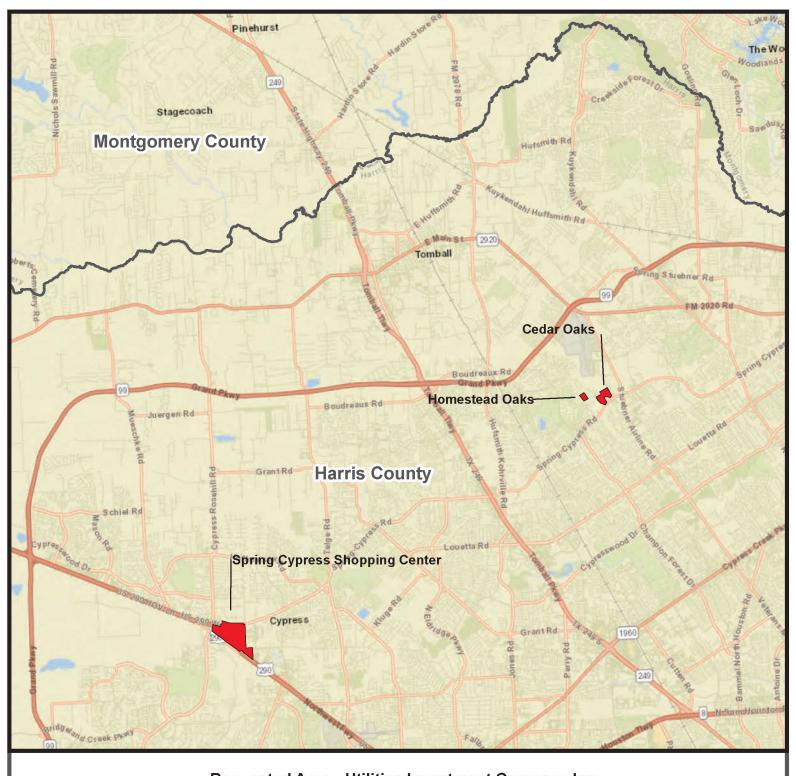

#### Cedar Oaks – water (Maps 1 and 4)

The requested area includes <u>68</u> customer connections, is located approximately <u>5.5</u> miles <u>southeast</u> of downtown <u>Tomball</u>, Texas, and is generally bounded on the north by <u>Kleb Road</u>; on the east by <u>Kleb Road</u>; on the south by <u>Spring Cypress Road</u>; and on the west by <u>Azalea Way</u>. The requested area for water to be transferred includes approximately <u>46</u> acres.

#### Homestead Oaks – water (Maps 1 and 4)

The requested area includes <u>26</u> customer connections, is located approximately <u>5</u> miles <u>southeast</u> of downtown <u>Tomball</u>, Texas, and is generally bounded on the north by <u>Laxey Glen Drive</u>; on the east by <u>Azalea Way</u>; on the south by <u>Spring Cypress Road</u>; and on the west by <u>Highclere Park Drive</u>. The requested area for water to be transferred includes approximately <u>13</u> acres.

#### Spring Cypress Shopping Center – water (Maps 1 and 9) and sewer (Maps 10 and 12)

The requested area includes <u>133</u> water and <u>98</u> sewer customer connections, is located approximately <u>9.5</u> miles <u>southwest</u> of downtown <u>Tomball</u>, Texas, and is generally bounded on the north by <u>Swansbury Drive</u>; on the east by <u>Skinner Road</u>; on the south by <u>U.S. Highway 290 West</u>; and on the west by <u>Cypress Rosehill Road</u>. The requested area for water and sewer to be transferred includes approximately <u>248</u> acres.