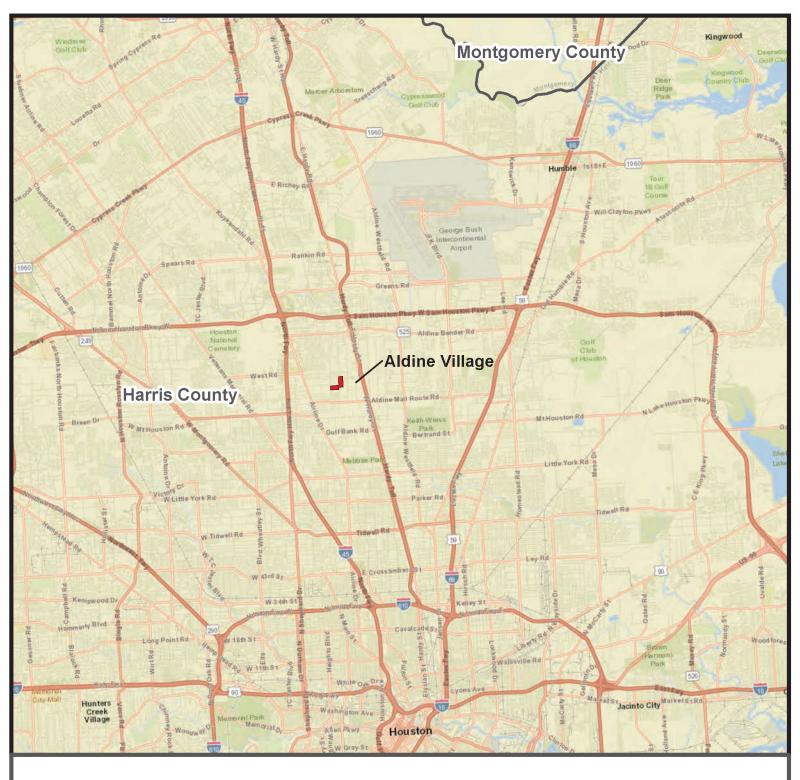

### Aldine Village – water (Maps 13 and 14) and sewer (Maps 18 and 19)

The requested area includes <u>324</u> water and <u>309</u> sewer customer connections, is located approximately <u>10.25</u> miles <u>north</u> of downtown <u>Houston</u>, Texas, and is generally bounded on the north by <u>Branding Iron Lane</u>; on the east by <u>Henry Road</u>; on the south by <u>Charriton Street</u>; and on the west by <u>Lillja Road</u>. The requested area for water and sewer to be transferred includes approximately <u>43</u> acres.