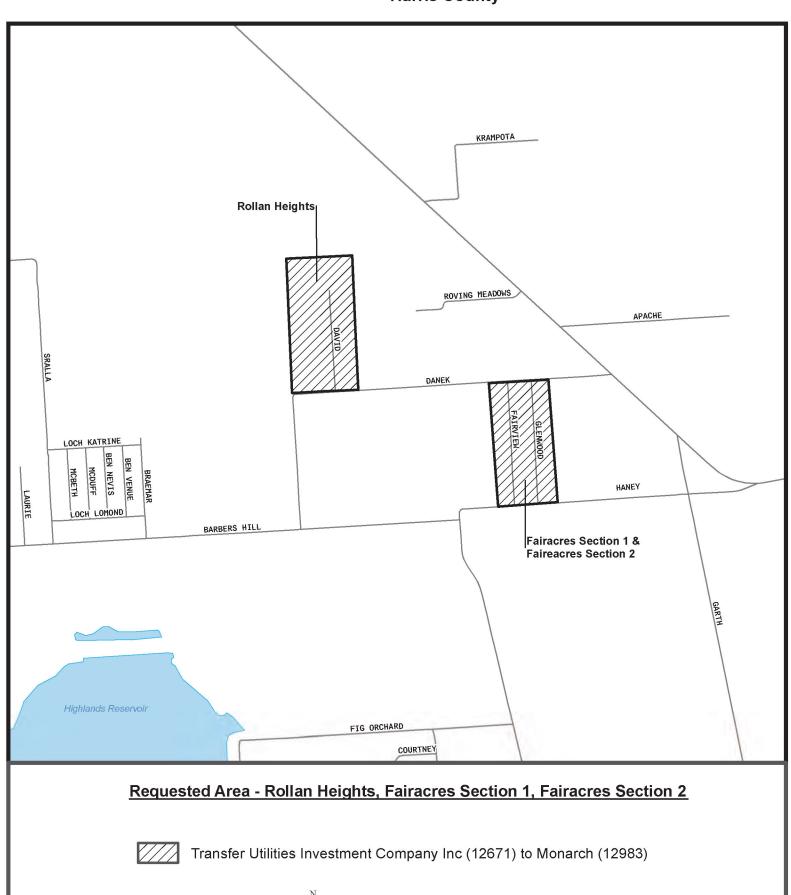

#### Rollan Heights – water (Maps 2 and 8)

The requested area includes <u>19</u> customer connections, is located approximately <u>3.4</u> miles <u>northeast</u> of downtown <u>Highlands</u>, Texas, and is generally bounded on the north by <u>Farm to Market Road 1942</u>; on the east by <u>Farm to Market Road 1942</u>; on the south by <u>Danek Road</u>; and on the west by <u>Sralla Road</u>. The requested area for water to be transferred includes approximately <u>77</u> acres.

### Fairacres Section 1 and Section 2 – water (Maps 2 and 8)

The requested area includes <u>80</u> customer connections, is located approximately <u>3.8</u> miles <u>northeast</u> of downtown <u>Highlands</u>, Texas, and is generally bounded on the north by <u>Danek Road</u>; on the east by <u>Farm to Market Road 1942</u>; on the south by <u>Barbers Hill Road</u>; and on the west by <u>Danek Road</u>. The requested area for water to be transferred includes approximately <u>64</u> acres.

### Sale Transfer Merger for Monarch Utilities I LP - Requested Area Rollan Heights, Fairacres Section 1, Fairacres Section 2 Map 8 Harris County

0.6 ⊐ Miles

0.3