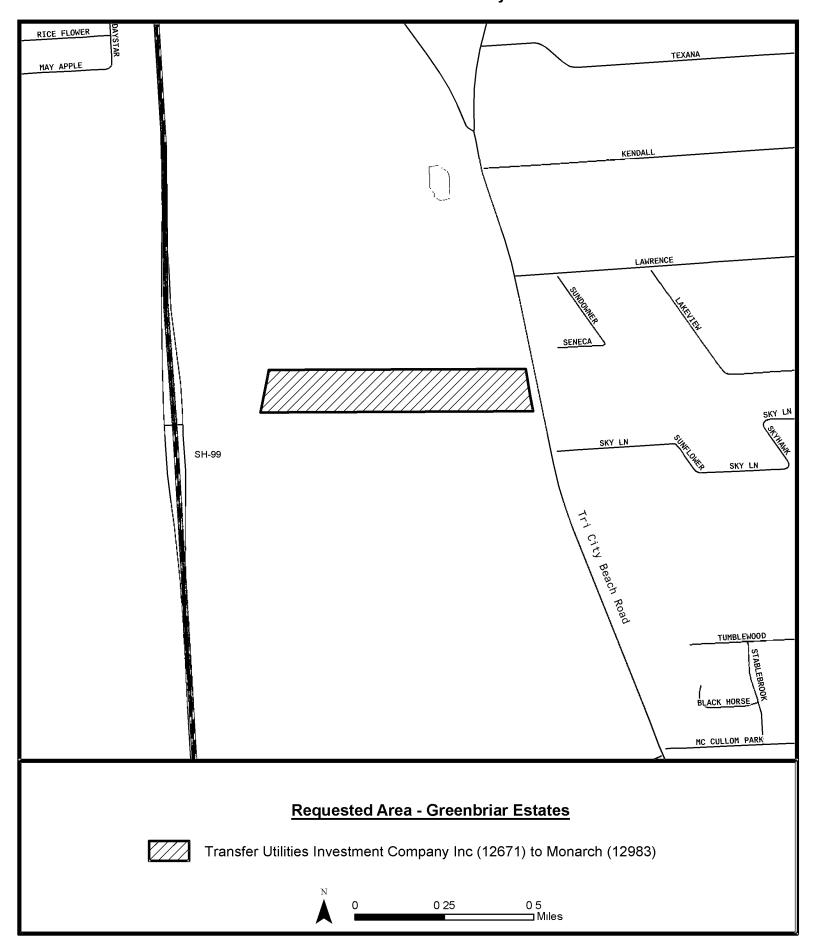

#### **Greenbriar Estates – water (Maps 2 and 5)**

The requested area includes <u>35</u> customer connections, is located approximately <u>6.3</u> miles <u>northeast</u> of downtown <u>Baytown</u>, Texas, and is generally bounded on the north by <u>a point located 1.7 mile south of FM Road 525</u>; on the east by <u>FM 2354 (Tri City Beach Road)</u>; on the south by <u>Dutton Lake Drainage Canal</u>; and on the west by <u>State Highway 99 (Grand Parkway)</u>. The requested area for water to be transferred includes approximately <u>56</u> acres.