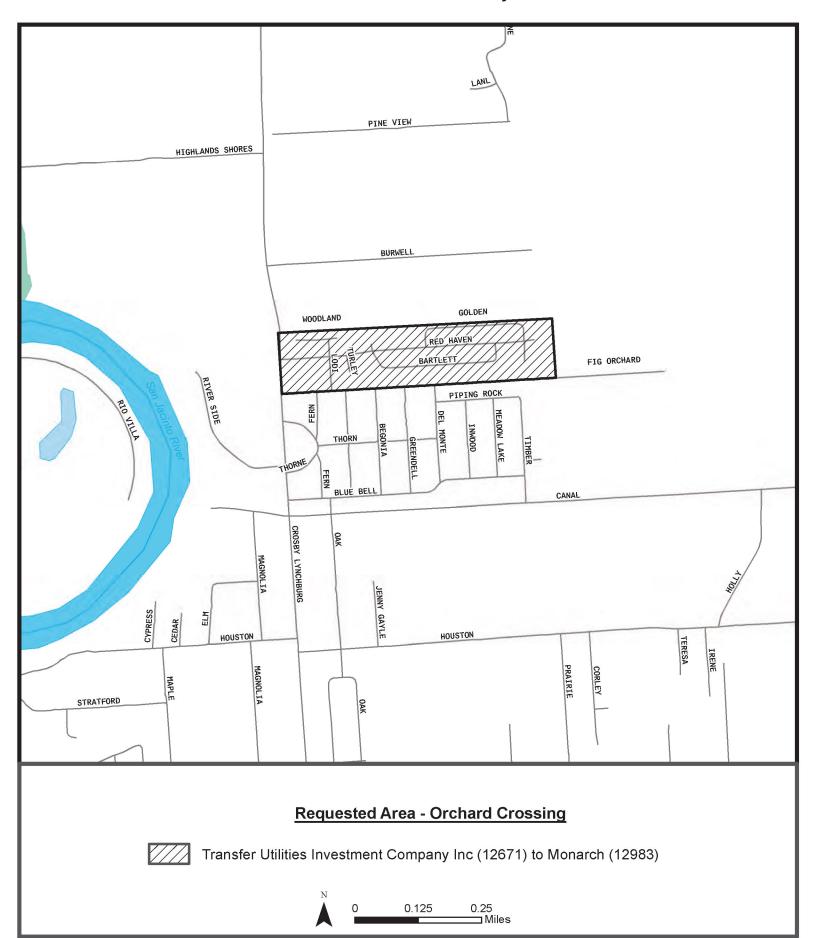

#### Orchard Crossing – water (Maps 2 and 6) and sewer (Maps 10 and 11)

The requested area includes 122 water and 121 sewer customer connections, is located approximately 0.8 miles north of downtown Highlands, Texas, and is generally bounded on the north by Burwell Road; on the east by Highlands Reservoir; on the south by Fig Orchard Road; and on the west by North Crosby Lynchburg Road. The requested area for water and sewer to be transferred includes approximately 41 acres.