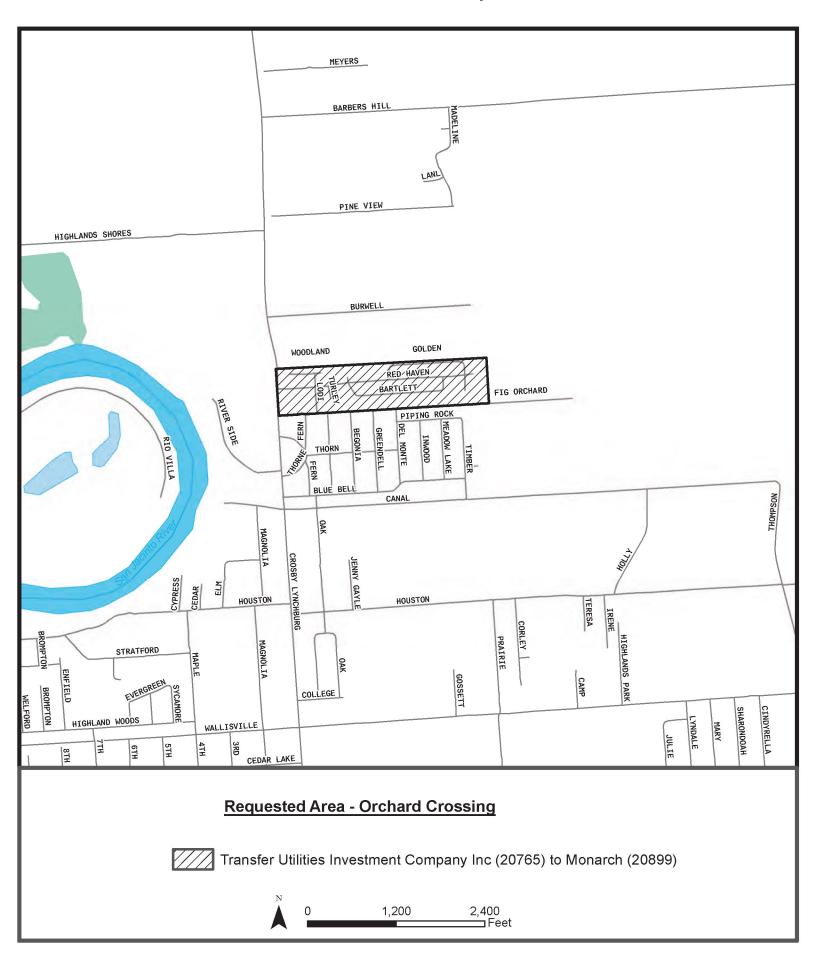

#### Orchard Crossing – water (Maps 2 and 6) and sewer (Maps 10 and 11)

The requested area includes 122 water and 121 sewer customer connections, is located approximately 0.8 miles north of downtown Highlands, Texas, and is generally bounded on the north by Burwell Road; on the east by Highlands Reservoir; on the south by Fig Orchard Road; and on the west by North Crosby Lynchburg Road. The requested area for water and sewer to be transferred includes approximately 41 acres.

### Sale Transfer Merger for Monarch Utilities I LP - Requested Area Orchard Crossing Map 6 Harris County

# Sale Transfer Merger for Monarch Utilities I LP - Requested Area Orchard Crossing Map 11 Harris County