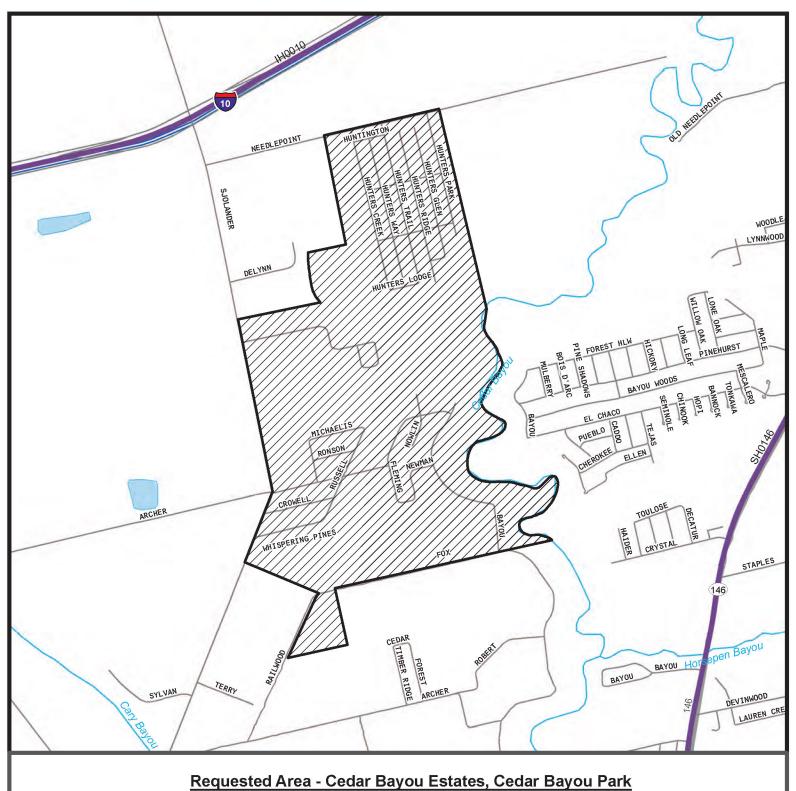

#### Cedar Bayou Estates, Cedar Bayou Park West & McGee Place – water (Maps 2 and 3)

The requested area includes <u>160</u> customer connections, is located approximately <u>4.3</u> miles <u>northeast</u> of downtown <u>Baytown</u>, Texas, and is generally bounded on the north by <u>Needlepoint Road</u>; on the east by <u>Cedar Bayou</u>; on the south by <u>East Cedar Bayou Lynchburg Road</u>; and on the west by <u>Sjolander Road</u>. The requested area for water to be transferred includes approximately <u>644</u> acres.

### Sale Transfer Merger for Monarch Utilities I LP - Requested Area Cedar Bayou Estates, Cedar Bayou Park West & McGee Place Map 3 Harris County

Transfer Utilities Investment Company Inc (12671) to Monarch (12983)