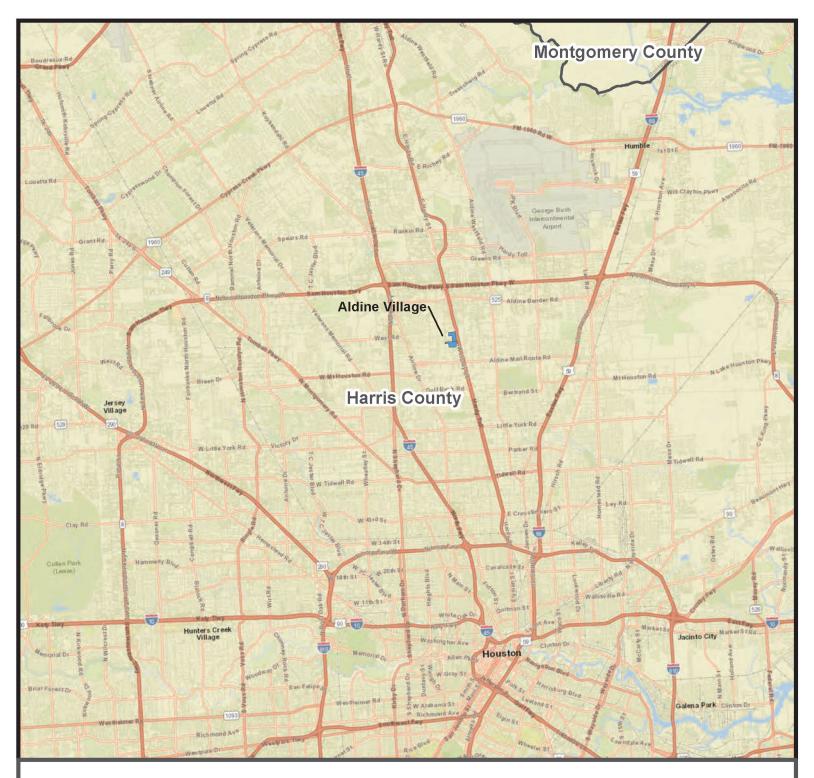

### Aldine Village – water (Maps 13 and 14) and sewer (Maps 18 and 19)

The requested area includes <u>324</u> water and <u>309</u> sewer customer connections, is located approximately <u>10.25</u> miles <u>north</u> of downtown <u>Houston</u>, Texas, and is generally bounded on the north by <u>Branding Iron Lane</u>; on the east by <u>Henry Road</u>; on the south by <u>Charriton Street</u>; and on the west by <u>Lillja Road</u>. The requested area for water and sewer to be transferred includes approximately <u>43</u> acres.

# Aldine Village (Subject to Approval of Docket 51814) water (Maps 20 and 21) and sewer (Maps 22 and 23)

The requested area includes <u>9</u> water and <u>9</u> sewer customer connections, is located approximately <u>10.3</u> miles <u>north</u> of downtown <u>Houston</u>, Texas, and is generally bounded on the north by <u>a point that is located 1 mile</u> <u>south of Farm to Market 525</u>; on the east by <u>Hardy Toll Road (West Hardy Road)</u>; on the south by <u>Corvette Lane</u>; and on the west by <u>Henry Road</u>. The requested area for water and sewer to be transferred includes approximately <u>67</u> acres.