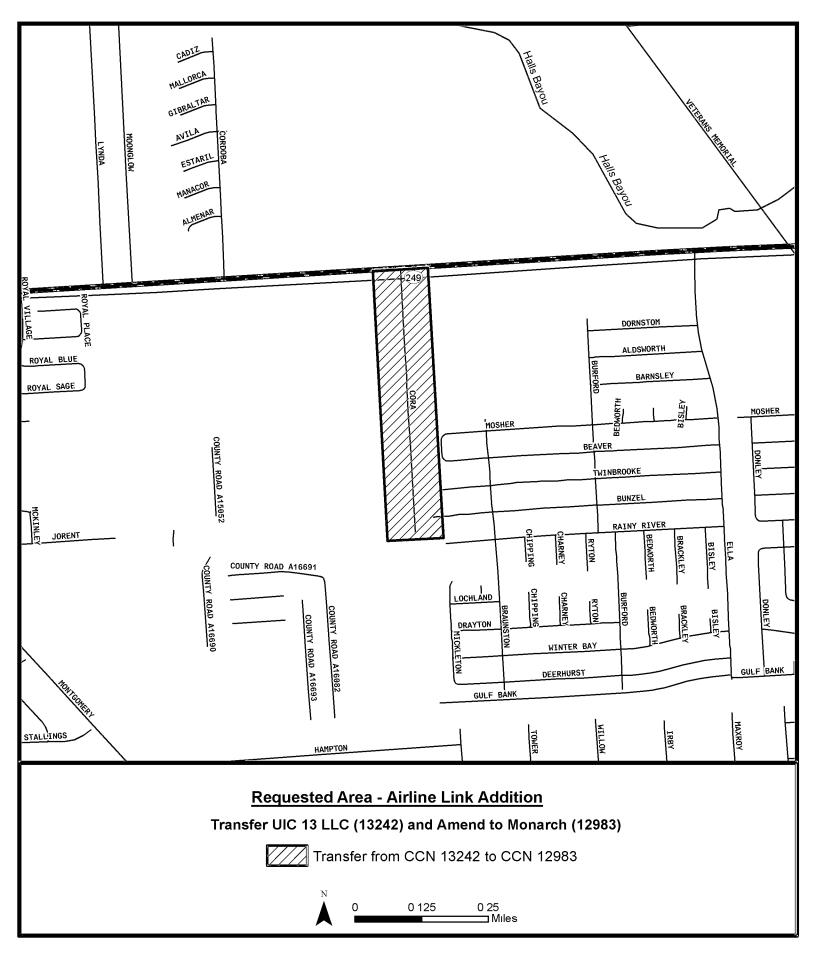

#### Airline Link Addition – water (Maps 13 and 16)

The requested area includes <u>57</u> customer connections, is located approximately <u>10.5</u> miles <u>northwest</u> of downtown <u>Houston</u>, Texas, and is generally bounded on the north by <u>West Mt Houston Road</u>; on the east by <u>Burford Lane and Braunston Lane</u>; on the south by <u>Rainy River</u>; and on the west by <u>Rosslyn Road</u>. The requested area for water to be transferred includes approximately 34 acres.