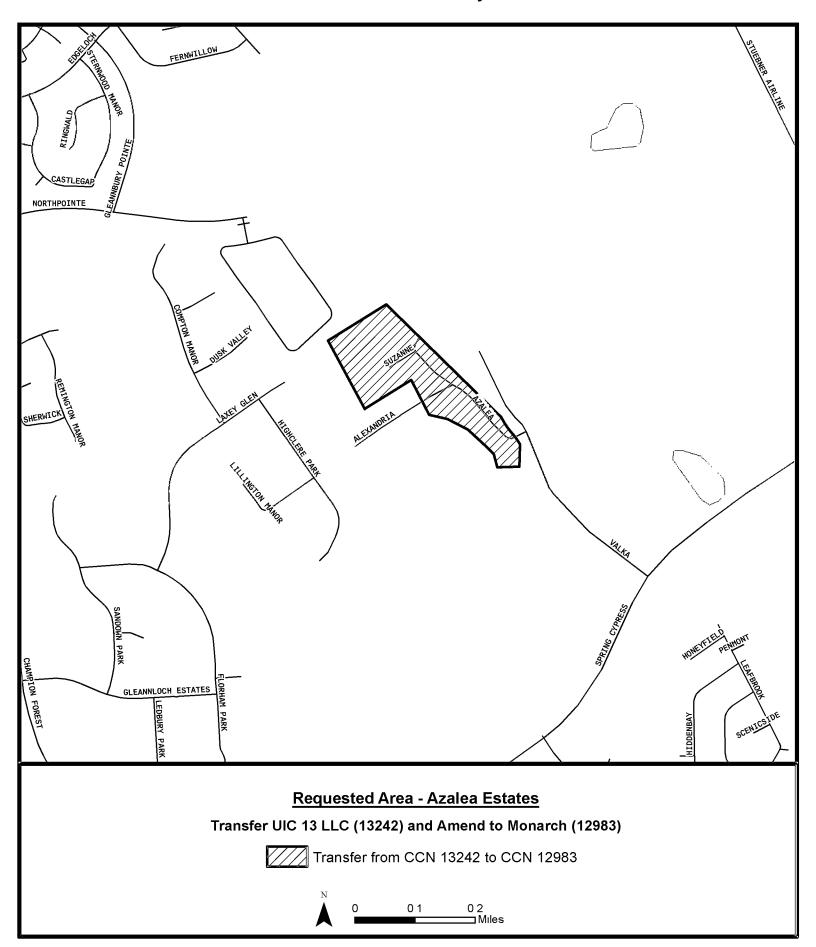

#### Azalea Estates – water (Maps 13 and 15)

The requested area includes <u>19</u> customer connections, is located approximately <u>5</u> miles <u>southeast</u> of downtown <u>Tomball</u>, Texas, and is generally bounded on the north by <u>Juniper Breeze Lane and Gardenia Meadow Lane</u>; on the east by <u>Valka Road</u>; on the south by <u>Spring Cypress Road</u>; and on the west by <u>intersection of Laxey Glen Drive and Highclere Park Drive</u>. The requested area for water to be transferred includes approximately <u>19</u> acres.