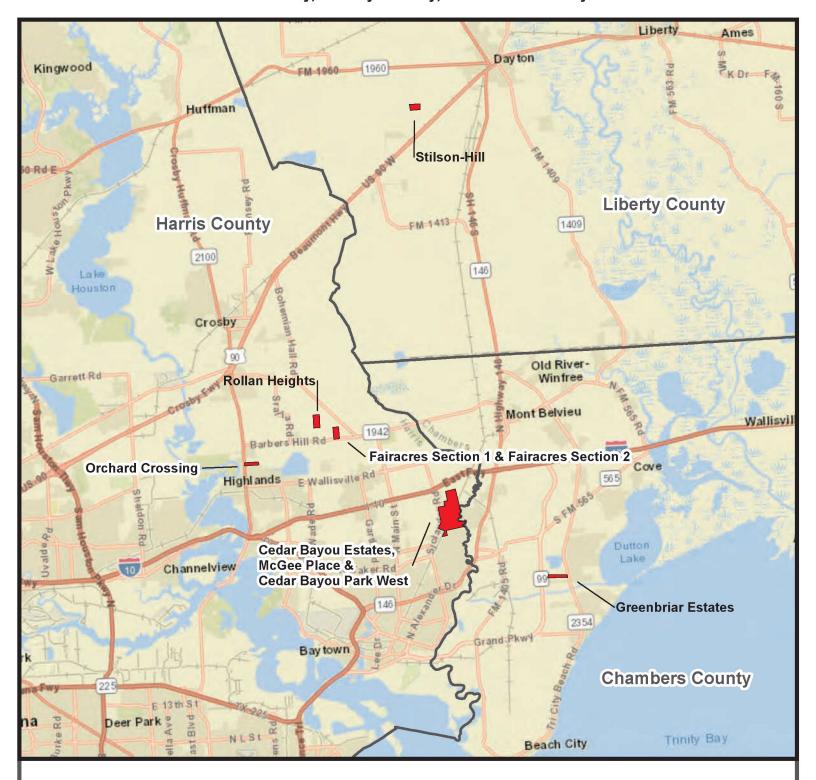

#### **Greenbriar Estates – water (Maps 2 and 5)**

The requested area includes <u>35</u> customer connections, is located approximately <u>6.3</u> miles <u>northeast</u> of downtown <u>Baytown</u>, Texas, and is generally bounded on the north by <u>a point located 1.7 mile south of FM Road 525</u>; on the east by <u>FM 2354 (Tri City Beach Road)</u>; on the south by <u>Dutton Lake Drainage Canal</u>; and on the west by <u>State Highway 99 (Grand Parkway)</u>. The requested area for water to be transferred includes approximately <u>56</u> acres.

#### Cedar Bayou Estates, Cedar Bayou Park West & McGee Place – water (Maps 2 and 3)

The requested area includes <u>160</u> customer connections, is located approximately <u>4.3</u> miles <u>northeast</u> of downtown <u>Baytown</u>, Texas, and is generally bounded on the north by <u>Needlepoint Road</u>; on the east by <u>Cedar Bayou</u>; on the south by <u>East Cedar Bayou Lynchburg Road</u>; and on the west by <u>Sjolander Road</u>. The requested area for water to be transferred includes approximately <u>644</u> acres.

#### Orchard Crossing – water (Maps 2 and 6) and sewer (Maps 10 and 11)

The requested area includes 122 water and 121 sewer customer connections, is located approximately 0.8 miles north of downtown Highlands, Texas, and is generally bounded on the north by Burwell Road; on the east by Highlands Reservoir; on the south by Fig Orchard Road; and on the west by North Crosby Lynchburg Road. The requested area for water and sewer to be transferred includes approximately 41 acres.

#### Rollan Heights – water (Maps 2 and 8)

The requested area includes <u>19</u> customer connections, is located approximately <u>3.4</u> miles <u>northeast</u> of downtown <u>Highlands</u>, Texas, and is generally bounded on the north by <u>Farm to Market Road 1942</u>; on the east by <u>Farm to Market Road 1942</u>; on the south by <u>Danek Road</u>; and on the west by <u>Sralla Road</u>. The requested area for water to be transferred includes approximately <u>77</u> acres.

### Fairacres Section 1 and Section 2 – water (Maps 2 and 8)

The requested area includes <u>80</u> customer connections, is located approximately <u>3.8</u> miles <u>northeast</u> of downtown <u>Highlands</u>, Texas, and is generally bounded on the north by <u>Danek Road</u>; on the east by <u>Farm to Market Road 1942</u>; on the south by <u>Barbers Hill Road</u>; and on the west by <u>Danek Road</u>. The requested area for water to be transferred includes approximately <u>64</u> acres.

#### Stilson-Hill – water (Maps 2 and 7)

The requested area includes <u>35</u> customer connections, is located approximately <u>3.5</u> miles <u>southwest</u> of downtown <u>Dayton</u>, Texas, and is generally bounded on the north by <u>County Road 6022</u>; on the east by <u>County Road 6021</u>; on the south by <u>County Road 602</u>; and on the west by <u>West Prong Old River and County Road 6313</u>. The requested area for water to be transferred includes approximately <u>57</u> acres.