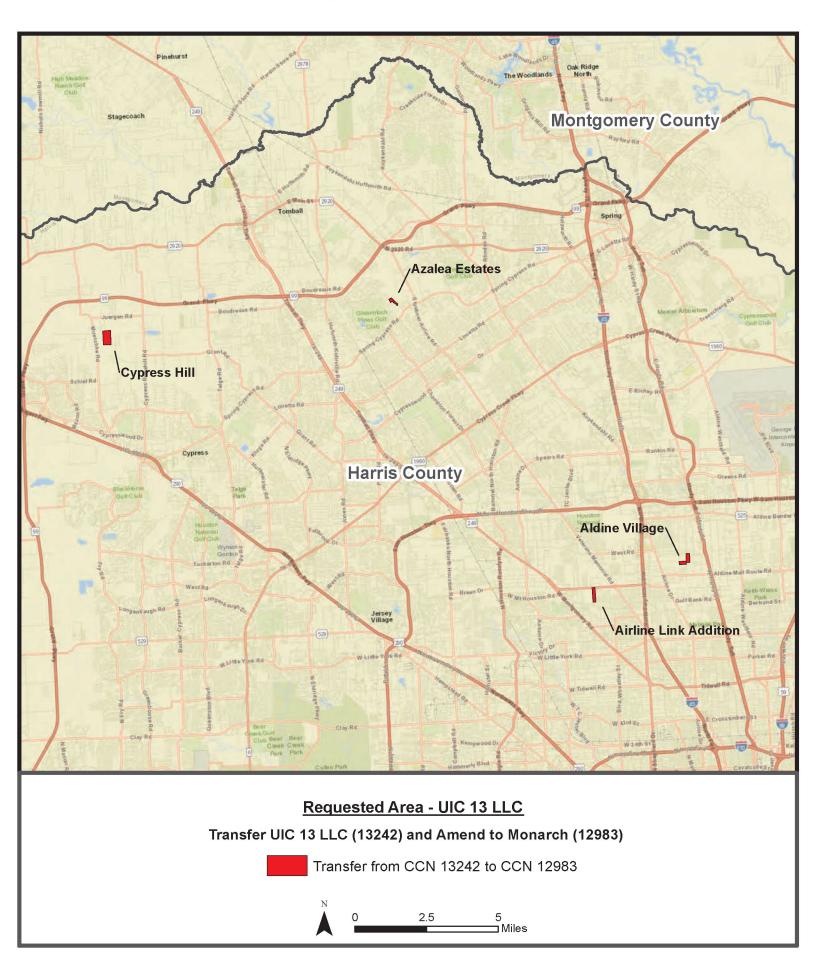

### Aldine Village – water (Maps 13 and 14) and sewer (Maps 18 and 19)

The requested area includes <u>324</u> water and <u>309</u> sewer customer connections, is located approximately <u>10.25</u> miles <u>north</u> of downtown <u>Houston</u>, Texas, and is generally bounded on the north by <u>Branding Iron Lane</u>; on the east by <u>Henry Road</u>; on the south by <u>Charriton Street</u>; and on the west by <u>Lillja Road</u>. The requested area for water and sewer to be transferred includes approximately <u>43</u> acres.

#### Azalea Estates – water (Maps 13 and 15)

The requested area includes <u>19</u> customer connections, is located approximately <u>5</u> miles <u>southeast</u> of downtown <u>Tomball</u>, Texas, and is generally bounded on the north by <u>Juniper Breeze Lane and Gardenia Meadow Lane</u>; on the east by <u>Valka Road</u>; on the south by <u>Spring Cypress Road</u>; and on the west by <u>intersection of Laxey Glen Drive and Highclere Park Drive</u>. The requested area for water to be transferred includes approximately <u>19</u> acres.

#### Airline Link Addition – water (Maps 13 and 16)

The requested area includes <u>57</u> customer connections, is located approximately <u>10.5</u> miles <u>northwest</u> of downtown <u>Houston</u>, Texas, and is generally bounded on the north by <u>West Mt Houston Road</u>; on the east by <u>Burford Lane and Braunston Lane</u>; on the south by <u>Rainy River</u>; and on the west by <u>Rosslyn Road</u>. The requested area for water to be transferred includes approximately 34 acres.

#### Cypress Hill – water (Maps 13 and 17)

The requested area includes <u>30</u> customer connections, is located approximately <u>7.3</u> miles <u>southwest</u> of downtown <u>Tomball</u>, Texas, and is generally bounded on the north by <u>Juergen Road</u>; on the east by <u>West Cypress Hill Circle</u>; on the south by <u>KZ Road</u>; and on the west by <u>Hanberry Lane</u>. The requested area for water to be transferred includes approximately <u>85</u> acres.