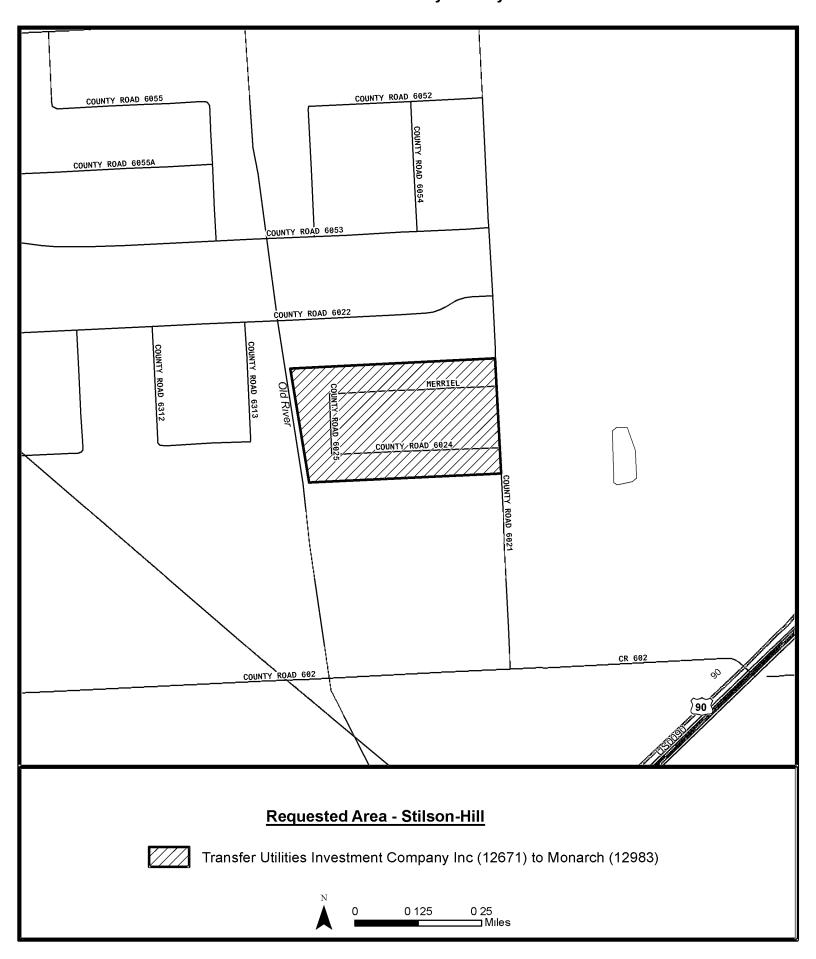

#### Stilson-Hill – water (Maps 2 and 7)

The requested area includes <u>35</u> customer connections, is located approximately <u>3.5</u> miles <u>southwest</u> of downtown <u>Dayton</u>, Texas, and is generally bounded on the north by <u>County Road 6022</u>; on the east by <u>County Road 6021</u>; on the south by <u>County Road 602</u>; and on the west by <u>West Prong Old River and County Road 6313</u>. The requested area for water to be transferred includes approximately <u>57</u> acres.