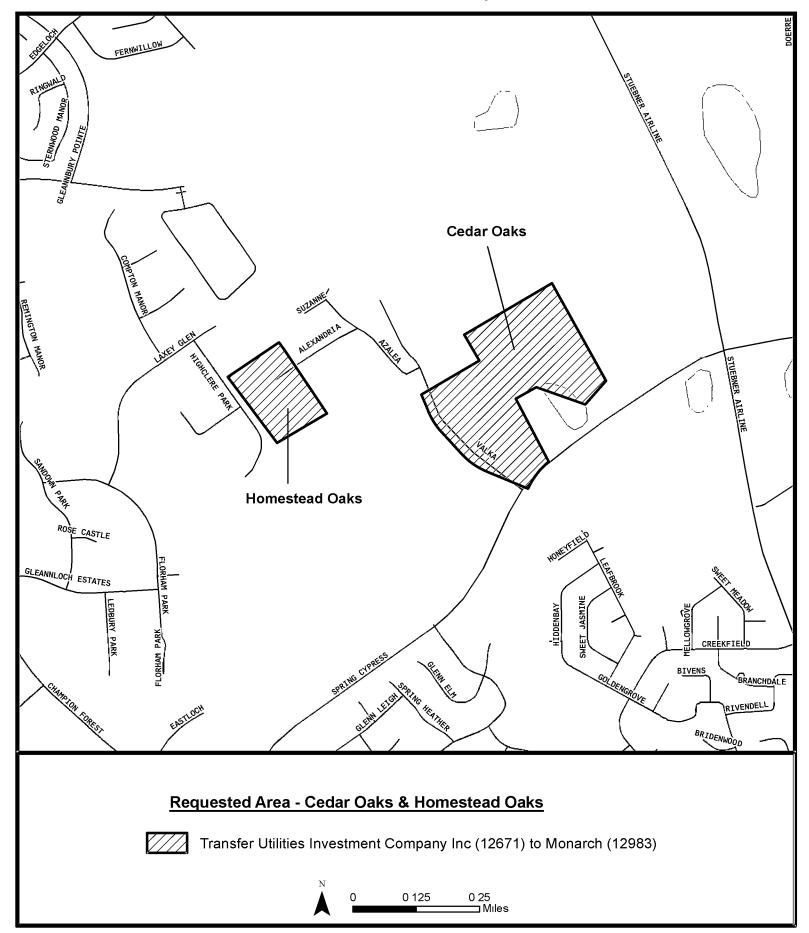

#### Cedar Oaks – water (Maps 1 and 4)

The requested area includes <u>68</u> customer connections, is located approximately <u>5.5</u> miles <u>southeast</u> of downtown <u>Tomball</u>, Texas, and is generally bounded on the north by <u>Kleb Road</u>; on the east by <u>Kleb Road</u>; on the south by <u>Spring Cypress Road</u>; and on the west by <u>Azalea Way</u>. The requested area for water to be transferred includes approximately <u>46</u> acres.

#### Homestead Oaks – water (Maps 1 and 4)

The requested area includes <u>26</u> customer connections, is located approximately <u>5</u> miles <u>southeast</u> of downtown <u>Tomball</u>, Texas, and is generally bounded on the north by <u>Laxey Glen Drive</u>; on the east by <u>Azalea Way</u>; on the south by <u>Spring Cypress Road</u>; and on the west by <u>Highclere Park Drive</u>. The requested area for water to be transferred includes approximately <u>13</u> acres.