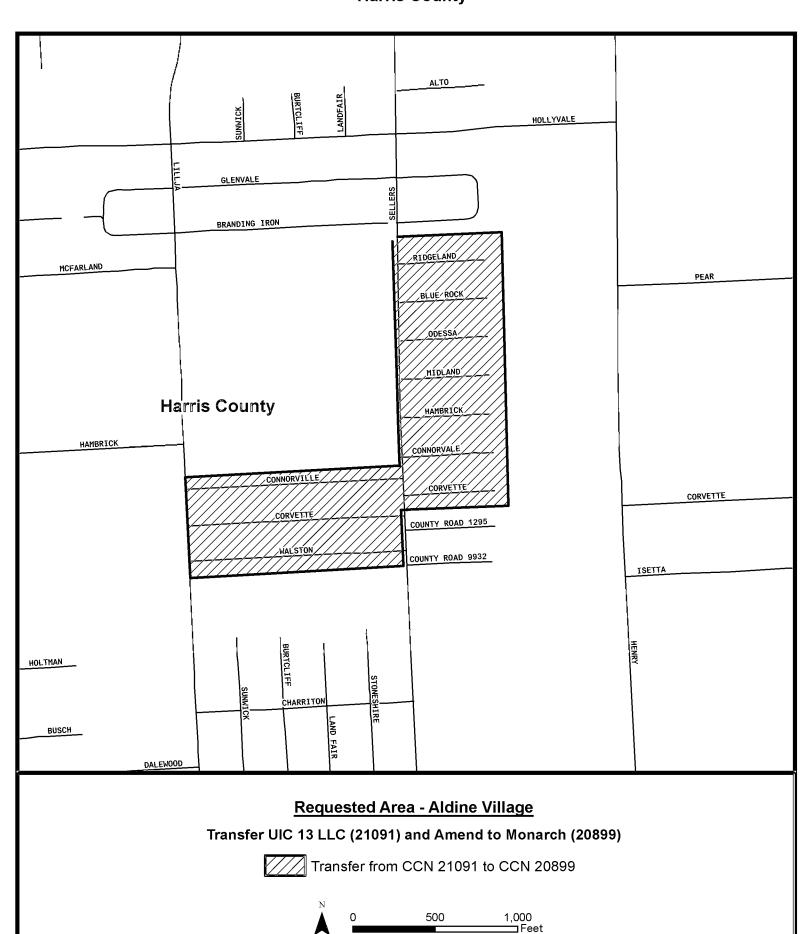

### Aldine Village – water (Maps 13 and 14) and sewer (Maps 18 and 19)

The requested area includes <u>324</u> water and <u>309</u> sewer customer connections, is located approximately <u>10.25</u> miles <u>north</u> of downtown <u>Houston</u>, Texas, and is generally bounded on the north by <u>Branding Iron Lane</u>; on the east by <u>Henry Road</u>; on the south by <u>Charriton Street</u>; and on the west by <u>Lillja Road</u>. The requested area for water and sewer to be transferred includes approximately <u>43</u> acres.