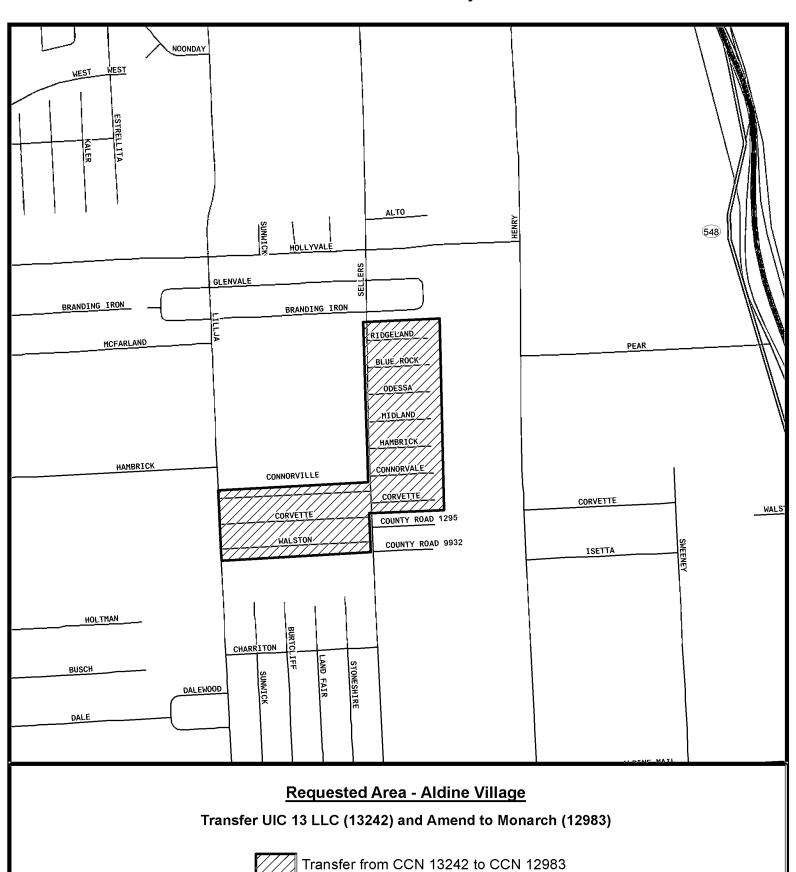

### Aldine Village – water (Maps 13 and 14) and sewer (Maps 18 and 19)

The requested area includes <u>324</u> water and <u>309</u> sewer customer connections, is located approximately <u>10.25</u> miles <u>north</u> of downtown <u>Houston</u>, Texas, and is generally bounded on the north by <u>Branding Iron Lane</u>; on the east by <u>Henry Road</u>; on the south by <u>Charriton Street</u>; and on the west by <u>Lillja Road</u>. The requested area for water and sewer to be transferred includes approximately <u>43</u> acres.