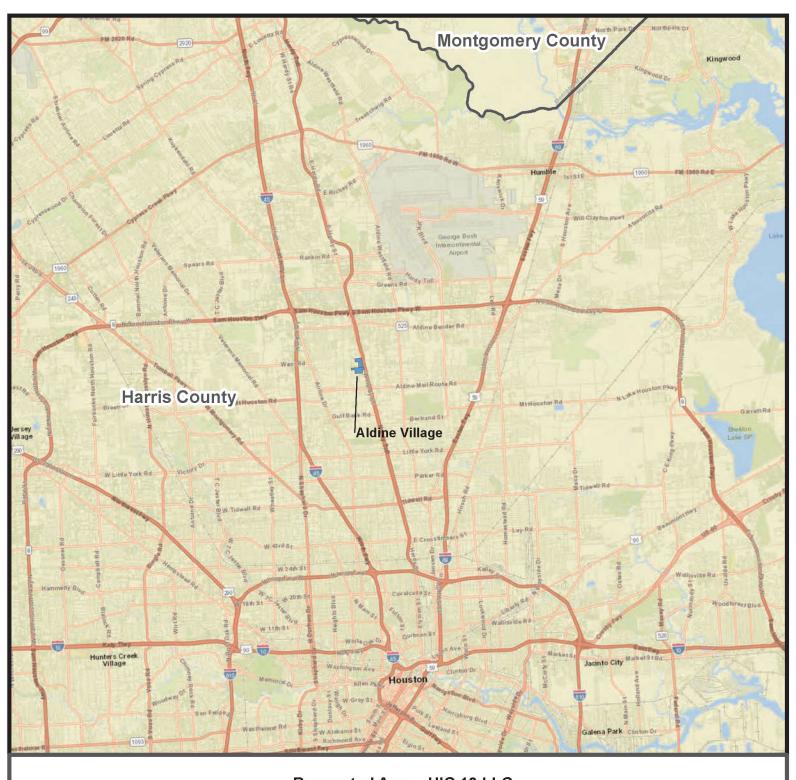

### Aldine Village – water (Maps 13 and 14) and sewer (Maps 18 and 19)

The requested area includes <u>324</u> water and <u>309</u> sewer customer connections, is located approximately <u>10.25</u> miles <u>north</u> of downtown <u>Houston</u>, Texas, and is generally bounded on the north by <u>Branding Iron Lane</u>; on the east by <u>Henry Road</u>; on the south by <u>Charriton Street</u>; and on the west by <u>Lillja Road</u>. The requested area for water and sewer to be transferred includes approximately <u>43</u> acres.