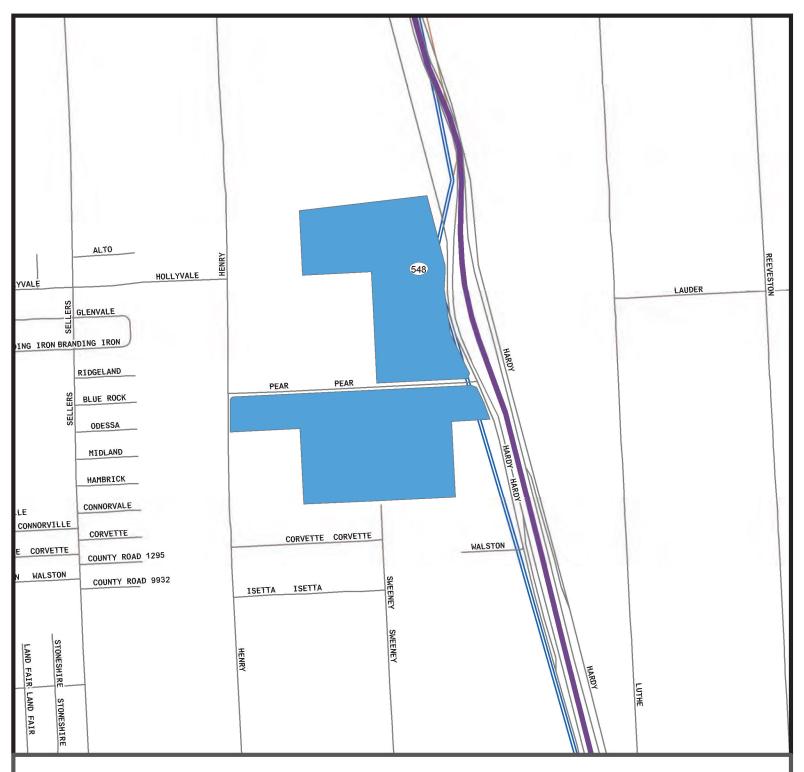

# Aldine Village (Subject to Approval of Docket 51814) water (Maps 20 and 21) and sewer (Maps 22 and 23)

The requested area includes <u>9</u> water and <u>9</u> sewer customer connections, is located approximately <u>10.3</u> miles <u>north</u> of downtown <u>Houston</u>, Texas, and is generally bounded on the north by <u>a point that is located 1 mile</u> <u>south of Farm to Market 525</u>; on the east by <u>Hardy Toll Road (West Hardy Road)</u>; on the south by <u>Corvette Lane</u>; and on the west by <u>Henry Road</u>. The requested area for water and sewer to be transferred includes approximately <u>67</u> acres.

## Requested Area - Aldine Village

Transfer UIC 13 LLC (13242) and Amend to Monarch (12983)

Transfer from CCN 13242 to CCN 12983 - Subject to Approval from Docket 51814

Sale Transfer Merger for Monarch Utilities I LP - Requested Area
Aldine Village
Map 22
Harris County

# Requested Area - Aldine Village

Transfer UIC 13 LLC (21091) and Amend to Monarch (20899)

Transfer from CCN 21091 to CCN 20899 - Subject to Approval from Docket 51814

Monarch Utilites I L.P. 12535 Reed Road Sugar Land, TX 77478 FIRST-CLASS MAIL
PRESORTED
US POSTAGE
PAID
AUSTIN, TX
PERMIT NO 1323