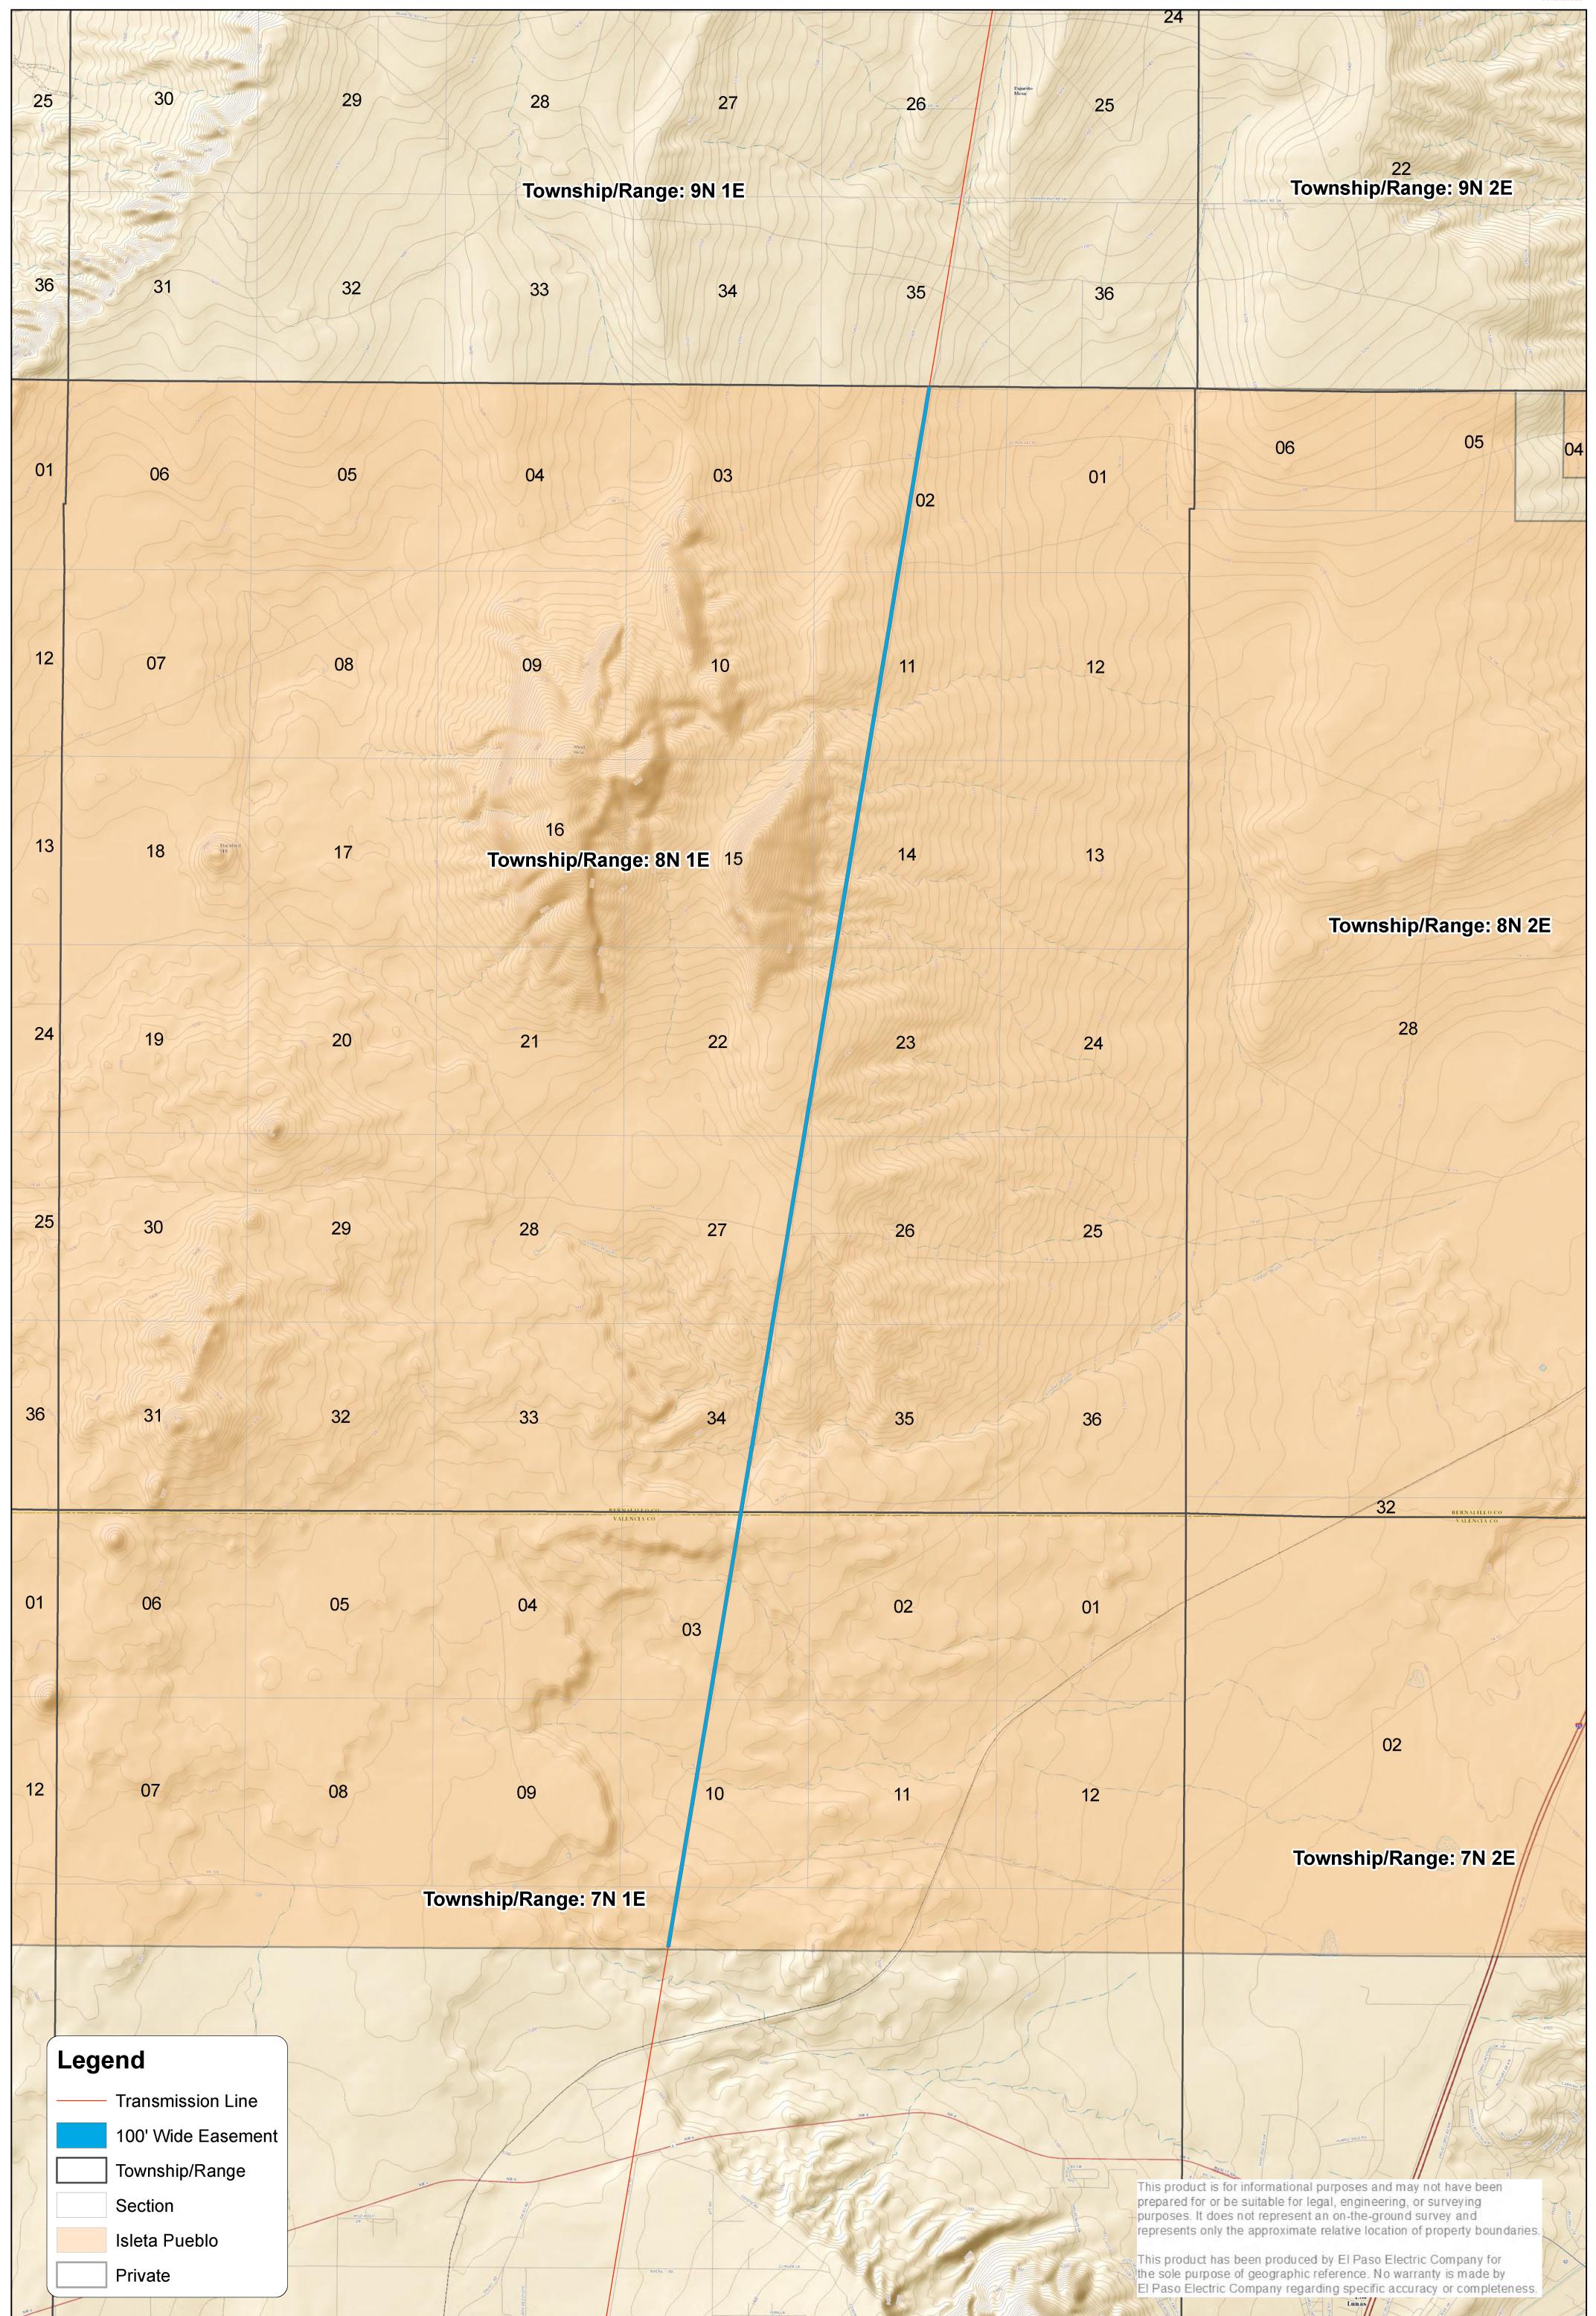

ading.

Southwest Regional Office Use Only: Survey Required: Yes: \_\_\_ No: \_\_\_ Date: \_\_\_ Details/Special Requirements:

**Required Attachments**: Copy of appropriate portion of 7.5' USGS quadrangle with <u>precise</u> plotting and labeling of project boundaries and quadrangle name. Any software generated maps must preserve the 7.5' (1:24000) scale. No reduction, no enlargement! Additional narrative descriptions, survey plats, drawings, aerials, etc. may also be attached, but are not required. Attach additional information as required.

Southwest Regional Office Use Only: Survey Required: Yes: \_\_\_ No: \_\_\_ Date: \_\_\_ Details/Special Requirements:

Rev 12/06/11

SOAH Docket No. 473-21-2606 PUC Docket No. 52195 CEP's 5th, Q. No. CEP 5-12 Attachment 1 Page 60 of 384 Voluminous





El Paso Electric 345kV Transmission ROW Renewal Map

1:24,000



EL PASO ELECTRIC

SOAH Docket No. 473-21-2606 PUC Docket No. 52195 CEP's 5th, Q. No. CEP 5-12 Attachment 1 Page 61 of 384 Voluminous





El Paso Electric 345kV Transmission ROW Renewal Map

1:24,000



EL PASO ELECTRIC