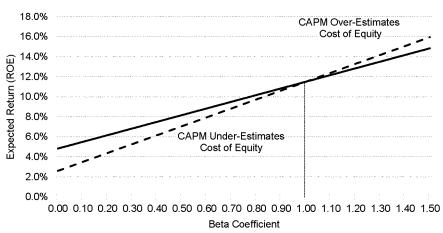

| 16.15% | 15.15% | 15.73% | 15.31% |
| 1.43 | 15.33% | 14.37% | 14.90% | 14.47% | 16.24% | 15.22% | 15.81% | 15.38% |
| 1.44 | 15.42% | 14.44% | 14.98% | 14.54% | 16.34% | 15.29% | 15.90% | 15.46% |
| 1.45 | 15.51% | 14.50% | 15.06% | 14.61% | 16.43% | 15.36% | 15.98% | 15.53% |
| 1.46 | 15.59% | 14.57% | 15.13% | 14.67% | 16.53% | 15.43% | 16.07% | 15.61% |
| 1.47 | 15.68% | 14.64% | 15.21% | 14.74% | 16.62% | 15.50% | 16.15% | 15.68% |
| 1.48 | 15.77% | 14.70% | 15.29% | 14.81% | 16.72% | 15.57% | 16.24% | 15.76% |
| 1.49 | 15.86% | 14.77% | 15.37% | 14.88% | 16.81% | 15.65% | 16.32% | 15.83% |
| 1.50 | 15.95% | 14.84% | 15.45% | 14.95% | 16.91% | 15.72% | 16.41% | 15.91% |

Source: Exhibit MPG-17

# High End Market Risk Premium



- - - CAPM ----- ECAPM

# Low End Market Risk Premium



- - - CAPM ----- ECAPM

## Alternative Bond Yield Plus Risk Premium Analysis

|                       | [1]      | [2]        | [3]<br>Moody's<br>Utility Baa | [4]   |
|-----------------------|----------|------------|-------------------------------|-------|
|                       |          | LN(30-Year | Credit                        |       |
|                       | Constant | Treasury)  | Spread                        | VIX   |
|                       | -0.017   | -0.022     | 0.349                         | 0.000 |
| Long Term Average [5] |          |            | 1.78%                         | 19.10 |

|                                         | 30-Yr.    |             |            |   |
|-----------------------------------------|-----------|-------------|------------|---|
|