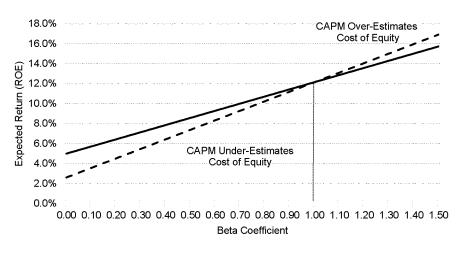

4% | 15.23% |
| 1.42 | 15.24% | 14.30% | 14.82% | 14.40% | 16.15% | 15.15% | 15.73% | 15.31% |
| 1.43 | 15.33% | 14.37% | 14.90% | 14.47% | 16.24% | 15.22% | 15.81% | 15.38% |
| 1.44 | 15.42% | 14.44% | 14.98% | 14.54% | 16.34% | 15.29% | 15.90% | 15.46% |
| 1.45 | 15.51% | 14.50% | 15.06% | 14.61% | 16.43% | 15.36% | 15.98% | 15.53% |
| 1.46 | 15.59% | 14.57% | 15.13% | 14.67% | 16.53% | 15.43% | 16.07% | 15.61% |
| 1.47 | 15.68% | 14.64% | 15.21% | 14.74% | 16.62% | 15.50% | 16.15% | 15.68% |
| 1.48 | 15.77% | 14.70% | 15.29% | 14.81% | 16.72% | 15.57% | 16.24% | 15.76% |
| 1.49 | 15.86% | 14.77% | 15.37% | 14.88% | 16.81% | 15.65% | 16.32% | 15.83% |
| 1.50 | 15.95% | 14.84% | 15.45% | 14.95% | 16.91% | 15.72% | 16.41% | 15.91% |

Source: Exhibit MPG-17

# High End Market Risk Premium



- - - CAPM ----- ECAPM

# Low End Market Risk Premium



- - - CAPM ----- ECAPM

## Alternative Bond Yield Plus Risk Premium Analysis

|                       | [1]      | [2]        | [3]<br>Moody's<br>Utility Baa | [4]   |
|-----------------------|----------|------------|-------------------------------|-------|
|                       |          | LN(30-Year | Credit                        |       |
|                       | Constant | Treasury)  | Spread                        | VIX   |
|                       | -0.017   | -0.022     | 0.349                         | 0.000 |
| Long Term Average [5] |          |            | 1.78%                         | 19.10 |

|                                         | 30-Yr.    |             |            |   |
|----------------------------------