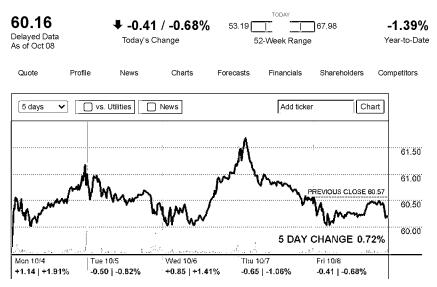

#### **Growth & Valuation**

| Previous close          | 60.57                            | Earnings growth (last year)    | +10.25% |
|-------------------------|----------------------------------|--------------------------------|---------|
| Today's open            | 60.90                            | Earnings growth (this year)    | +1.51%  |
| Day's range             | 60.00 - 60.90                    | Earnings growth (next 5 years) | +5.91%  |
| Volume                  | 793,142                          | Revenue growth (last year)     | -2.41%  |
| Average volume (3 month | s) 2,105,838                     | P/E ratio                      | 19.9    |
| Market cap              | \$17.3B                          | Price/Sales                    | 2.61    |
|                         | Data as of 4:03pm ET, 10/08/2021 | Price/Book                     | 3.14    |