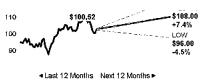

#### Forecasts

| Sector Utilit Industry Electric Utilit No executives to display Corporate headquarters Columbus, O | es \$120 | FORECAST HIGH \$112.00 +34.0% MEDIAN \$98.50 +17.8% LOW \$81.00 -3.1% |
|----------------------------------------------------------------------------------------------------|----------|-----------------------------------------------------------------------|
|----------------------------------------------------------------------------------------------------|----------|-----------------------------------------------------------------------|