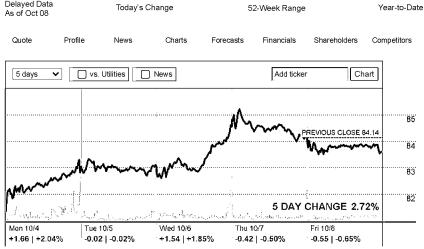

# American Electric Power Company Inc

(NASDAQ:AEP)

83.59 Delayed Data As of Oct 08

**♣ -0.55** / **-0.65%** Today's Change

**+0.38%** You Car

The Motley Fool

Paid Partner

You Can Still Buy This "Millionaire Maker" Stock

#### **Growth & Valuation**

| Previous close           | 84.14                            | Earnings growth (last year)    | +14.05% |
|--------------------------|----------------------------------|--------------------------------|---------|
| Today's open             | 84.15                            | Earnings growth (this year)    | +5.55%  |
| Day's range              | 83.50 - 84.15                    | Earnings growth (next 5 years) | +5.96%  |
| Volume                   | 171,598                          | Revenue growth (last year)     | -4.04%  |
| Average volume (3 months | 2,736,990                        | P/E ratio                      | 17.8    |
| Market cap               | \$40.7B                          | Price/Sales                    | 2.78    |
|                          | Data as of 4:00pm ET, 10/08/2021 | Price/Book                     | 1.97    |