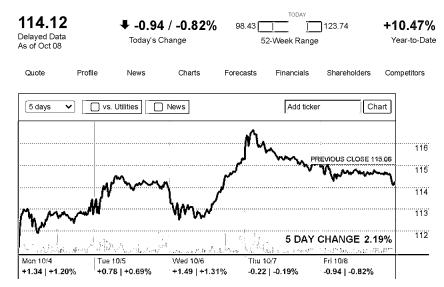

# Growth & Valuation

| Previous close            | 115.06                           | Earnings growth (last year)    | +12.20% |
|---------------------------|----------------------------------|--------------------------------|---------|
| Today's open              | 115.19                           | Earnings growth (this year)    | -5.04%  |
| Day's range               | 113.96 - 115.19                  | Earnings growth (next 5 years) | +6.00%  |
| Volume                    | 657,411                          | Revenue growth (last year)     | -2.61%  |
| Average volume (3 months) | 1,066,760                        | P/E ratio                      | 16.7    |
| Market cap                | \$21.6B                          | Price/Sales                    | 1.91    |
| ı                         | Data as of 4:00pm ET, 10/08/2021 | Price/Book                     | 1.74    |
|                           |                                  |                                |         |