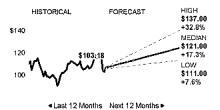

#### **Growth & Valuation**

| Previous close          | 103.38                           | Earnings growth (last year)    | +1.89% |
|-------------------------|----------------------------------|--------------------------------|--------|
| Today's open            | 102.66                           | Earnings growth (this year)    | +4.48% |
| Day's range             | 101.57 - 103.16                  | Earnings growth (next 5 years) | +3.24% |
| Volume                  | 279,956                          | Revenue growth (last year)     | +0.22% |
| Average volume (3 month | s) <b>222,852</b>                | P/E ratio                      | 20.3   |
| Market cap              | \$5.3B                           | Price/Sales                    | 3.60   |
|                         | Data as of 4:00pm ET, 10/08/2021 | Price/Book                     | 2.06   |

#### **Forecasts**

| Sector<br>Industry<br>No executives to display | Utilities<br>Electric Utilities | \$120<br>110 | HISTORICAL \$101:71 | FORECAST | HIGH<br>\$119.00<br>+17.0%<br>MEDIAN<br>\$111.50<br>+9.6% |
|------------------------------------------------|---------------------------------|--------------|---------------------|----------|-----------------------------------------------------------|
| Corporate headquarters                         | Boise, Idaho                    | 100<br>90: l | m "                 |          | LOW<br>\$105.00<br>+3.2%                                  |