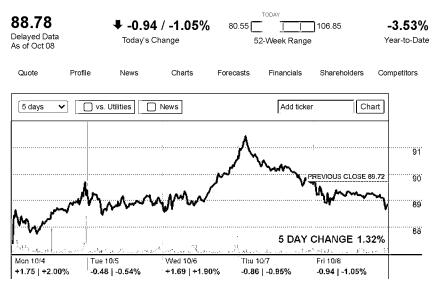

# **Stock Activity**

Open 89.61

Day Low 88.65

Day High 89.74

https://www.zacks.com/stock/quote/WEC

| ,           | <b>37</b> 17 | , |               |
|-------------|--------------|---|---------------|
| 52 Wk Low   |              |   | 80.55         |
| 52 Wk High  |              |   | 106.85        |
| Avg. Volume |              |   | 1,091,622     |
| Market Cap  |              |   | 28.01 B       |
| Dividend    |              |   | 2.71 ( 3.05%) |
| Beta        |              |   | 0.21          |
| * T         |              |   |               |

Utilities » Utility - Electric Power

\*BMO = Before Market Open \*AMC = After Market Close