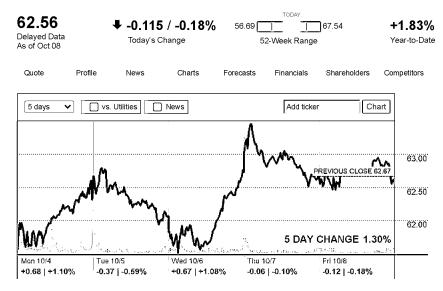

| 52 Wk Low        | 56.69         |
|------------------|---------------|
| 52 Wk High       | 67.54         |
| Avg. Volume      | 4,161,684     |
| Market Cap       | 66.24 B       |
| Dividend         | 2.64 ( 4.22%) |
| Beta             | 0.47          |
| Kan Faminas Data |               |

Utilities » Utility - Electric Power

\*BMO = Before Market Open \*AMC = After Market Close