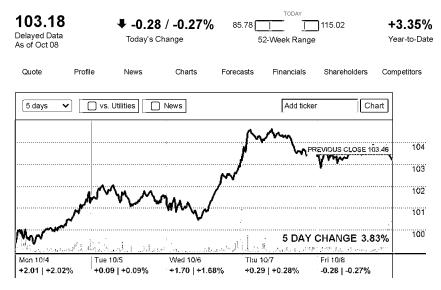

# Latest ETR News | Press Releases

No recent news for Entergy Corp.

| Today's Trading          |                                  | Growth & Valuation             |        |
|--------------------------|----------------------------------|--------------------------------|--------|
| Previous close           | 103.46                           | Earnings growth (last year)    | +9.11% |
| Today's open             | 103.65                           | Earnings growth (this year)    | +5.98% |
| Day's range              | 102.84 - 103.93                  | Earnings growth (next 5 years) | +5.70% |
| Volume                   | 942,793                          | Revenue growth (last year)     | -7.48% |
| Average volume (3 months | 1,297,509                        | P/E ratio                      | 16.8   |
| Market cap               | \$20.0B                          | Price/Sales                    | 2.01   |
|                          | Data as of 4:00pm ET, 10/08/2021 | Price/Book                     | 1.82   |