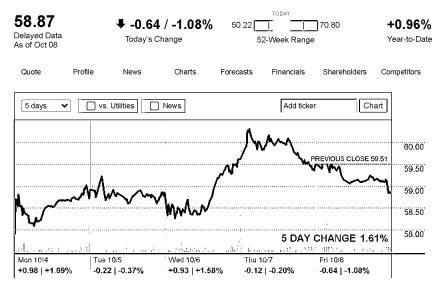

### **Growth & Valuation**

| Previous close            | 33.18                            | Earnings growth (last year)    | -140.06% |
|---------------------------|----------------------------------|--------------------------------|----------|
| Today's open              | 33.21                            | Earnings growth (this year)    | +6.69%   |
| Day's range               | 33.04 - 33.22                    | Earnings growth (next 5 years) | +2.46%   |
| Volume                    | 524,852                          | Revenue growth (last year)     | -4.90%   |
| Average volume (3 months) | 1,221,736                        | P/E ratio                      | 16.6     |
| Market cap                | \$6.6B                           | Price/Sales                    | 3.00     |
|                           | Data as of 4:00pm ET, 10/08/2021 | Price/Book                     | 1.82     |