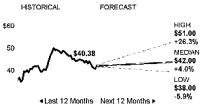

#### Forecasts

| Sector Utilit Industry Electric Utilit No executives to display Corporate headquarters Columbus, O | es \$120 | FORECAST HIGH \$112.00 +34.0% MEDIAN \$98.50 +17.8% LOW \$81.00 -3.1% |
|----------------------------------------------------------------------------------------------------|----------|-----------------------------------------------------------------------|
|----------------------------------------------------------------------------------------------------|----------|-----------------------------------------------------------------------|