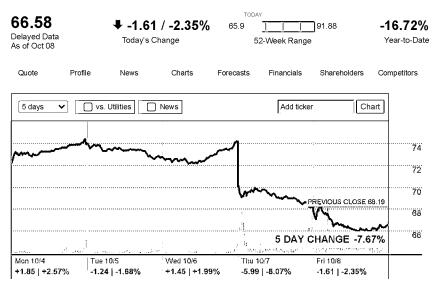

s are proprietary to and are calculated, distributed and marketed by DJI Opco, a subsidiary of S&P Dow Jones Indices LLC and have been licensed for to S&P Opco, LLC and CNN. Standard & Poor's and S&P are registered trademarks of Standard & Poor's Financial Services LLC and Dow Jones is a registered trademark of Dow Jones Trademark Holdings L content of the Dow Jones branded indices © S&P Dow Jones Indices LLC 2019 and/or its affiliates.

© 2021 Cable News Network. A Warner Media Company. All Rights Reserved. CNN Sans™ & © 2016 Cable News Network.

 $Newsletters \mid Contact \ Us \mid \ Terms \ of \ Use \mid \ Privacy \ Policy \mid \ Do \ Not \ Sell \ My \ Personal \ Information \mid \ Accessibility \ \& \ CC \mid \ Privacy \ Policy \ Policy$ 





## Pinnacle West Capital Corp (NYSE:PNW)



The Motley Fool Paid Partner

You Can Still Buy This "Millionaire Maker" Stock

Bitcoin Up 30,000X -- Here's Your Backdoor In

Motley Fool Issues Rare Triple-Buy Alert

This Stock Could Be Like Buying Amazon for \$3.19

## Latest PNW News | Press Releases

PNW vs. PEG: Which Stock Is the Better Value Option?

Oct 06 / Zacks.com - Paid Partner Content

See All PNW News

#### Today's Trading **Growth & Valuation**

| Previous close            | 68.19                       | Earnings growth (last year)    | +2.07% |
|---------------------------|-----------------------------|--------------------------------|--------|
| Today's open              | 67.97                       | Earnings growth (this year)    | +3.26% |
| Day's range               | 65.95 - 68.49               | Earnings growth