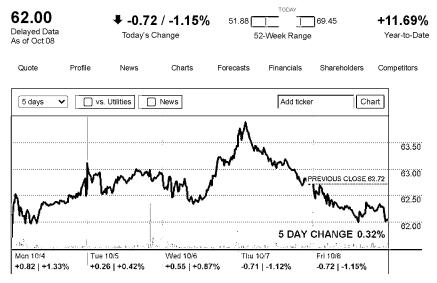

#### Forecasts

| Sector Utilit Industry Electric Utilit No executives to display Corporate headquarters Columbus, O | es \$120 | FORECAST HIGH \$112.00 +34.0% MEDIAN \$98.50 +17.8% LOW \$81.00 -3.1% |
|----------------------------------------------------------------------------------------------------|----------|-----------------------------------------------------------------------|
|----------------------------------------------------------------------------------------------------|----------|-----------------------------------------------------------------------|

◆Last 12 Months Next 12 Months ▶

| Partner Offers | Paid Partner | SmartAsset                                                 | Paid Partner |
|----------------|--------------|------------------------------------------------------------|--------------|
|                |              | Worst Way To Retire: Do Any<br>These Things                | Of           |
|                |              | If You Don't Know What "Fidu<br>Means, Retirement Could be | •            |
|                |              | Retire With These Top 10 Co                                | mpanies      |
|                |              | The Retirement Secret They<br>Want You To Know             | Don't        |