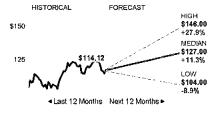

#### Forecasts

| Sector Utilit Industry Electric Utilit No executives to display Corporate headquarters Columbus, O | es \$120 | FORECAST HIGH \$112.00 +34.0% MEDIAN \$98.50 +17.8% LOW \$81.00 -3.1% |
|----------------------------------------------------------------------------------------------------|----------|-----------------------------------------------------------------------|
|----------------------------------------------------------------------------------------------------|----------|-----------------------------------------------------------------------|