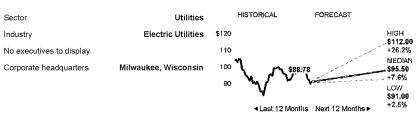

#### Forecasts

| Sector Utilit Industry Electric Utilit No executives to display Corporate headquarters Columbus, O | es \$120 | FORECAST HIGH \$112.00 +34.0% MEDIAN \$98.50 +17.8% LOW \$81.00 -3.1% |
|----------------------------------------------------------------------------------------------------|----------|-----------------------------------------------------------------------|
|----------------------------------------------------------------------------------------------------|----------|-----------------------------------------------------------------------|