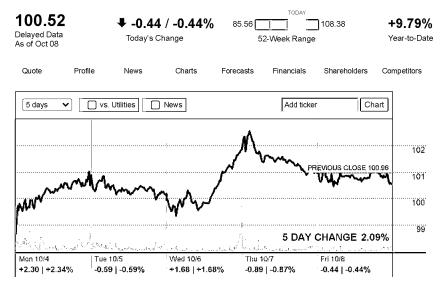

#### **Today's Trading**

| Previous close           | 100.96                           | Earnings growth (last year)    | -66.11% |
|--------------------------|----------------------------------|--------------------------------|---------|
| Today's open             | 100.97                           | Earnings growth (this year)    | +1.89%  |
| Day's range              | 100.44 - 101.22                  | Earnings growth (next 5 years) | +4.43%  |
| Volume                   | 1,745,173                        | Revenue growth (last year)     | -4.83%  |
| Average volume (3 months | s) <b>2,858,077</b>              | P/E ratio                      | 26.4    |
| Market cap               | \$75.7B                          | Price/Sales                    | 2.83    |
|                          | Data as of 4:00pm ET, 10/08/2021 | Price/Book                     | 1.65    |