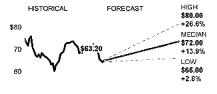

.17           |
| ED Consolidated Edison   | -0.93             | -1.25%              | Annual revenue (last year)  | \$11.5B          |
| PCG PG&E                 | +0.20             | +1.85%              | Annual profit (last year)   | \$1.5B           |
| EXC Exelon               | -0.35             | -0.72%              | Net profit margin           | 12.78%           |
|                          | Data as of 5:54pm | ET. 10/08/2021      |                             |                  |

### **Profile**

| Sector                   | Utilities              |
|--------------------------|------------------------|
| Industry                 | Electric Utilities     |
| No executives to display |                        |
| Corporate headquarters   | Minneapolis, Minnesota |

### Forecasts



Last 12 Months Next 12 Months ►

Paid Partner

Worst Way To Retire: Do Any Of
These Things

If You Don't Know What "Fiduciary"
Means, Retirement Could be Harder

Retire With These Top 10 Companies

The Retirement Secret They Don't
Want You To Know

Search CNN... Searc



Most stock quote data provided by BATS. Market indices are shown in real time, except for the DJIA, which is delayed by two minutes. All times are ET. Disclaimer. Morningstar: © 2019 Morningstar, Inc. All I Reserved. Factset: FactSet Research Systems Inc. 2019. All rights reserved. Chicago Mercantile Association: Certain market data is the property of Chicago Mercantile Exchange Inc. and its licensors. All rig reserved. Dow Jones: The Dow Jones branded indices are proprietary to and are calculated, distributed and market