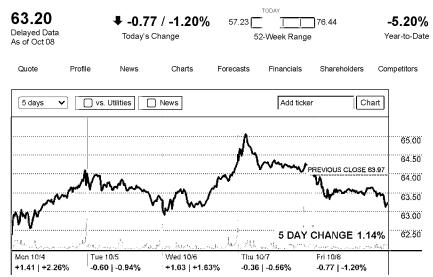

Quote & News

Quote Overview

(Delayed Data from NSDQ)

\$63.20 USD

-0.77 (-1.20%)

Updated Oct 08, 2021 04:00 PM ET

Add To Portfolio

Zacks Rank:

#### **Financials**

|                          | Today's<br>change | Today's<br>% change | Next reporting date         | November 4, 2021 |
|--------------------------|-------------------|---------------------|-----------------------------|------------------|
| EXC Exelon               | -0.35             | -0.72%              | EPS forecast (this quarter) | \$1.81           |
| XEL Xcel Energy Inc      | -0.77             | -1.20%              | Annual revenue (last year)  | \$23.9B          |
| PEG Public Service Enter | -0.57             | -0.94%              | Annual profit (last year)   | \$1.4B           |
| ED Consolidated Edison   | -0.93             | -1.25%              | Net profit margin           | 5.74%            |