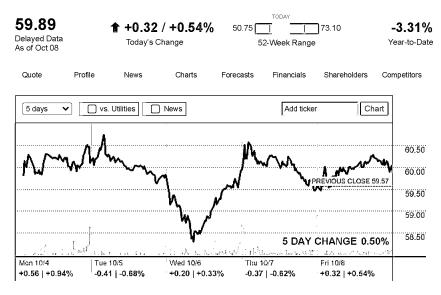

### ALLETE Inc (NYSE:ALE)

The Motley Fool Paid Partner

You Can Still Buy This "Millionaire Maker" Stock

Bitcoin Up 30,000X -- Here's Your Backdoor In

Motley Fool Issues Rare Triple-Buy Alert

This Stock Could Be Like Buying Amazon for \$3.19

### Latest ALE News | Press Releases

No recent news for ALLETE Inc.

| Today's Trading           |                                  | Growth & Valuation             |        |
|---------------------------|----------------------------------|--------------------------------|--------|
| Previous close            | 59.57                            | Earnings growth (last year)    | -6.69% |
| Today's open              | 59.52                            | Earnings growth (this year)    | -5.73% |
| Day's range               | 59.52 - 60.28                    | Earnings growth (next 5 years) | +5.50% |
| Volume                    | 277,867                          | Revenue growth (last year)     | -5.76% |
| Average volume (3 months) | 214,488                          | P/E ratio                      | 18.6   |
| Market cap                | \$3.1B                           | Price/Sales                    | 2.75   |
|                           | Data as of 4:00pm ET, 10/08/2021 | Price/Book                     | 1.35   |