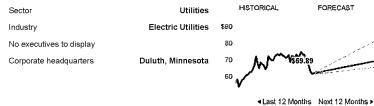

#### **Forecasts**

| Sector<br>Industry<br>No executives to display | Utilities<br>Electric Utilities | \$120<br>110 | HISTORICAL \$101:71 | FORECAST | HIGH<br>\$119.00<br>+17.0%<br>MEDIAN<br>\$111.50<br>+9.6% |
|------------------------------------------------|---------------------------------|--------------|---------------------|----------|-----------------------------------------------------------|
| Corporate headquarters                         | Boise, Idaho                    | 100<br>90: l | m "                 |          | LOW<br>\$105.00<br>+3.2%                                  |