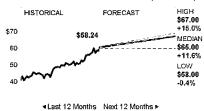

#### Forecasts

| Sector Utilit Industry Electric Utilit No executives to display Corporate headquarters Columbus, O | es \$120 | FORECAST HIGH \$112.00 +34.0% MEDIAN \$98.50 +17.8% LOW \$81.00 -3.1% |
|----------------------------------------------------------------------------------------------------|----------|-----------------------------------------------------------------------|
|----------------------------------------------------------------------------------------------------|----------|-----------------------------------------------------------------------|

+40.3%

MEDIAN \$69.00 +15.2%

LOW \$65.00 +8.5%