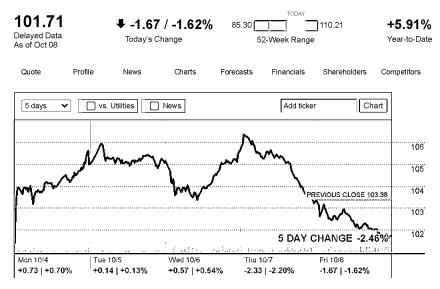

## Alliant Energy Corp (NASDAQ:LNT)

The Motley Fool Paid Partner

You Can Still Buy This "Millionaire Maker" Stock

Bitcoin Up 30,000X -- Here's Your Backdoor In

Motley Fool Issues Rare Triple-Buy Alert

This Stock Could Be Like Buying Amazon for \$3.19

## Growth & Valuation

| Previous close           | 56.66                            | Earnings growth (last year)    | +5.80% |
|--------------------------|----------------------------------|--------------------------------|--------|
| Today's open             | 56.52                            | Earnings growth (this year)    | +6.10% |
| Day's range              | 55.84 - 56.57                    | Earnings growth (next 5 years) | +6.00% |
| Volume                   | 48,081                           | Revenue growth (last year)     | -6.35% |
| Average volume (3 months | 1,039,345                        | P/E ratio                      | 22.4   |
| Market cap               | \$14.0B                          | Price/Sales                    | 3.75   |
|                          | Data as of 3:59pm ET, 10/08/2021 | Price/Book                     | 2.45   |