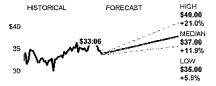

## OGE Energy Corp (NYSE:OGE)

33.06 Delayed Data As of Oct 08

**♣ -0.12 / -0.36%**Today's Change

29.18 \_\_\_\_\_ 36.74 52-Week Range

**+3.77%**Year-to-Date

OGE Regular Dividend: OGE began trading ex-dividend on 10/08/21. A \$0.41 dividend will be paid to shareholders of record as of 10/12/21.

### **Growth & Valuation**

| Previous close            | 33.18                            | Earnings growth (last year)    | -140.06% |
|---------------------------|----------------------------------|--------------------------------|----------|
| Today's open              | 33.21                            | Earnings growth (this year)    | +6.69%   |
| Day's range               | 33.04 - 33.22                    | Earnings growth (next 5 years) | +2.46%   |
| Volume                    | 524,852                          | Revenue growth (last year)     | -4.90%   |
| Average volume (3 months) | 1,221,736                        | P/E ratio                      | 16.6     |
| Market cap                | \$6.6B                           | Price/Sales                    | 3.00     |
|                           | Data as of 4:00pm ET, 10/08/2021 | Price/Book                     | 1.82     |