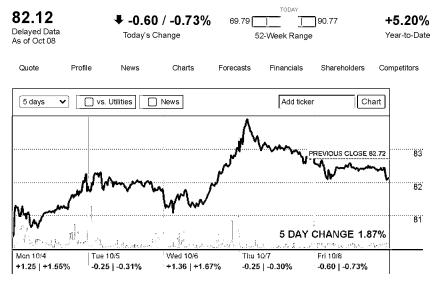

#### Forecasts

| Sector Utilit Industry Electric Utilit No executives to display Corporate headquarters Columbus, O | es \$120 | FORECAST HIGH \$112.00 +34.0% MEDIAN \$98.50 +17.8% LOW \$81.00 -3.1% |
|----------------------------------------------------------------------------------------------------|----------|-----------------------------------------------------------------------|
|----------------------------------------------------------------------------------------------------|----------|-----------------------------------------------------------------------|