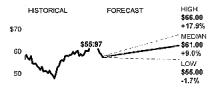

#### Forecasts

| Sector Utilit Industry Electric Utilit No executives to display Corporate headquarters Columbus, O | es \$120 | FORECAST HIGH \$112.00 +34.0% MEDIAN \$98.50 +17.8% LOW \$81.00 -3.1% |
|----------------------------------------------------------------------------------------------------|----------|-----------------------------------------------------------------------|
|----------------------------------------------------------------------------------------------------|----------|-----------------------------------------------------------------------|