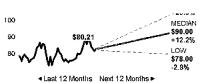

## Today's Trading Growth & Valuation

| Previous close            | 80.92                         | Earnings growth (last year)    | -23.78% |
|---------------------------|-------------------------------|--------------------------------|---------|
| Today's open              | 81.01                         | Earnings growth (this year)    | +9.19%  |
| Day's range               | 80.16 - 81.03                 | Earnings growth (next 5 years) | +9.43%  |
| Volume                    | 3,593,132                     | Revenue growth (last year)     | -2.34%  |
| Average volume (3 months) | 6,813,085                     | P/E ratio                      | 50.1    |
| Market cap                | \$155.4B                      | Price/Sales                    | 8.90    |
| Dat                       | a as of 4:00pm ET, 10/08/2021 | Price/Book                     | 4.25    |