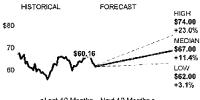

-------------------|------------------|
| AES AES Corp             | -0.02             | -0.08%              | EPS forecast (this quarter) | \$0.65           |
| AGR Avangrid Inc         | +0.13             | +0.26%              | Annual revenue (last year)  | \$6.7B           |
| CNP CenterPoint Energy I | -0.03             | -0.12%              | Annual profit (last year)   | \$755.0M         |
| FE FirstEnergy Corp      | -0.22             | -0.60%              | Net profit margin           | 11.30%           |
| Data                     | a as of 4:00pm E  | T, 10/08/2021       |                             |                  |

#### **Profile**

#### Utilities Sector Industry **Electric Utilities** No executives to display Corporate headquarters Jackson, Michigan

#### **Forecasts**



◆Last 12 Months Next 12 Months ▶

Worst Way To Retire: Do Any Of These Things

If You Don't Know What "Fiduciary" Means, Retirement Could be Harder

Retire With These Top 10 Companies

The Retirement Secret They Don't Want You To Know

Search CNN... Searc



Most stock quote data provided by BATS. Market indices are shown in real time, except for the DJIA, which is delayed by two minutes. All times are ET. Disclaimer. Morningstar: © 2019 Morningstar, Inc. All I Reserved. FactSet: FactSet Research Systems Inc. 2019. All rights reserved. Chicago Mercantile Association: Certain market data is the property of Chicago Mercantile Exchange Inc. and its licensors. All rig reserved. Dow Jones: The Dow Jones branded indices are proprietary to and are calculated, distributed and marketed by DJI Opc