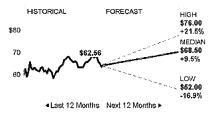

#### Forecasts

| Sector Utilit Industry Electric Utilit No executives to display Corporate headquarters Columbus, O | es \$120 | FORECAST HIGH \$112.00 +34.0% MEDIAN \$98.50 +17.8% LOW \$81.00 -3.1% |
|----------------------------------------------------------------------------------------------------|----------|-----------------------------------------------------------------------|
|----------------------------------------------------------------------------------------------------|----------|-----------------------------------------------------------------------|

+40.3%

MEDIAN \$69.00 +15.2%

LOW \$65.00 +8.5%