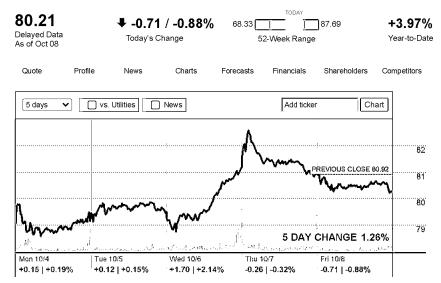

## Today's Trading Growth & Valuation

| Previous close            | 80.92                         | Earnings growth (last year)    | -23.78% |
|---------------------------|-------------------------------|--------------------------------|---------|
| Today's open              | 81.01                         | Earnings growth (this year)    | +9.19%  |
| Day's range               | 80.16 - 81.03                 | Earnings growth (next 5 years) | +9.43%  |
| Volume                    | 3,593,132                     | Revenue growth (last year)     | -2.34%  |
| Average volume (3 months) | 6,813,085                     | P/E ratio                      | 50.1    |
| Market cap                | \$155.4B                      | Price/Sales                    | 8.90    |
| Dat                       | a as of 4:00pm ET, 10/08/2021 | Price/Book                     | 4.25    |

### **Financials**

|                          | Today's<br>change | Today's<br>% change | Next reporting date         | October 20, 2021 |
|--------------------------|-------------------|---------------------|-----------------------------|------------------|
| SO Southern Co           | -0.12             | -0.18%              | EPS forecast (this quarter) | \$0.72           |
| D Dominion Energy Inc    | -1.15             | -1.56%              | Annual revenue (last year)  | \$17.1B          |
| NGG National Grid        | -0.52             | -0.85%              | Annual profit (last year)   | \$2.9B           |
| AEP American Electric Po | -0.55             | -0.65%              | Net profit margin           | 17.09%           |