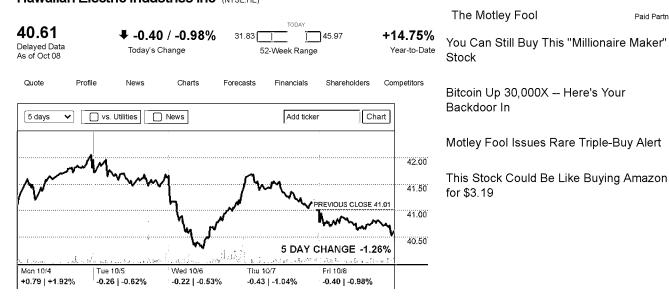

# Hawaiian Electric Industries Inc (NYSE:HE)

# Latest HE News | Press Releases

No recent news for Hawaiian Electric Industries Inc.

| Today's Trading          |                                  | Growth & Valuation             |         |
|--------------------------|----------------------------------|--------------------------------|---------|
| Previous close           | 41.01                            | Earnings growth (last year)    | -9.36%  |
| Today's open             | 40.78                            | Earnings growth (this year)    | +14.55% |
| Day's range              | 40.49 - 40.78                    | Earnings growth (next 5 years) | +8.00%  |
| Volume                   | 398,243                          | Revenue growth (last year)     | -10.26% |
| Average volume (3 months | 373,759                          | P/E ratio                      | 18.2    |
| Market cap               | \$4.5B                           | Price/Sales                    | 1.50    |
|                          | Data as of 4:00pm ET, 10/08/2021 | Price/Book                     | 1.92    |