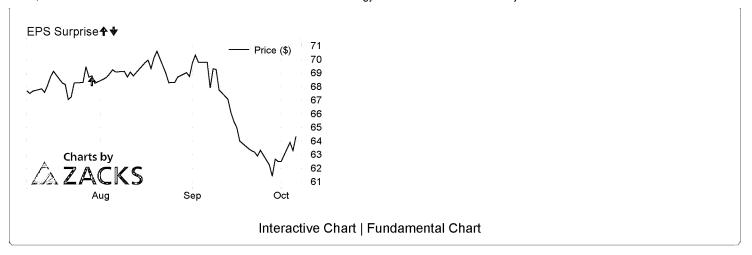

# Price and EPS Surprise Chart

1 Month 3 Months YTD

# **Company Summary**

Minneapolis, MN-based Xcel Energy Inc. was founded in 1909 and is a holding company. Xcel with subsidiaries engaged primarily in the utility business. The company has operations in eight states – Colorado, Michigan, Minnesota, New Mexico, North Dakota, South Dakota, Texas and Wisconsin.