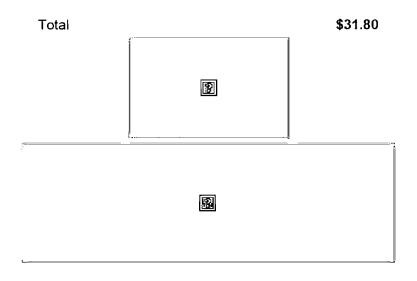

# \$31.80

| Custom Amount     | \$7.79  |
|-------------------|---------|
| Custom Amount     | \$7.50  |
| Custom Amount     | \$7.50  |
| Custom Amount     | \$2.75  |
|                   |         |
| Purchase Subtotal | \$25.54 |
| Sales Tax (8.25%) | \$2.11  |
| Tip               | \$4.15  |
|                   |         |

SOAH Docket No. 473-21-2606 PUC Docket No. 52195 Staff's 11th, Q. No. Staff 11-1 Attachment 1 Page 5 of 155

Healthy Bite 205 Mills Ave EL PASO, TX 79901

Visa 4343 (Swipe) May 25 2021 at 1:01 PM

Auth code: 049845