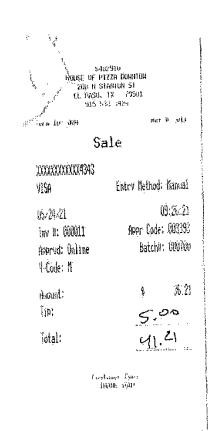

A cappaigned some includes a paint of

| Sagn<br>House of Pil<br>Jon R Pil<br>Li Pago<br>Sis-53   | 7914<br>22a barrian<br>Altari 51<br>12 (7981)<br>3- 7924 |
|----------------------------------------------------------|----------------------------------------------------------|
| tef 16 1(#: 13154                                        | Ref hould                                                |
| \$ <sub>a</sub>                                          | le                                                       |
| *XXXXXXXXXXXXXXX43 <b>43</b>                             | - ny-i Parki                                             |
| VISA                                                     | Entry Method: Manual                                     |
| US/28/21<br>Env H: 600013<br>Noprvd: Online<br>V-Code: M | 1 15 2 15 2 15 2 15 2 15 2 15 2 15 2 15                  |
| Ascunt:<br>Typ:                                          | 1500                                                     |
| fətal:                                                   | 15215                                                    |
|                                                          | er Cerro<br>In edicit                                    |