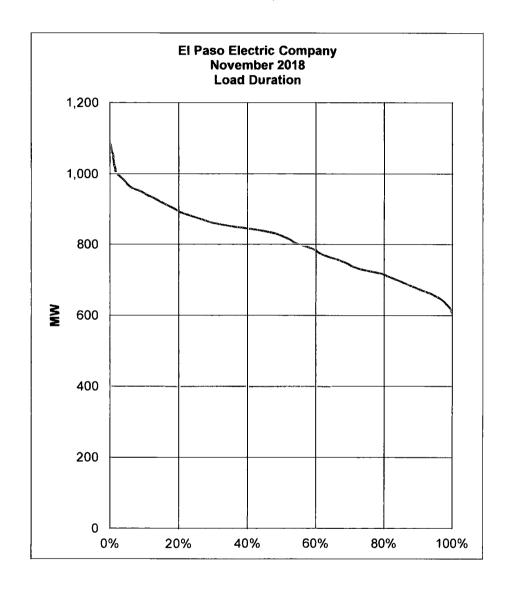

| (a)                                                                                                                                  | (b)                                                                                                                                                 | (c)                                                                                                                                                                                                                        | (d)   | (e)                                                                                                                                                                                                                                                                                                                                                        | <b>(f)</b>                                                                                                                                                                                                        | (g)                                                                                                                                                                                                              |
|--------------------------------------------------------------------------------------------------------------------------------------|-----------------------------------------------------------------------------------------------------------------------------------------------------|----------------------------------------------------------------------------------------------------------------------------------------------------------------------------------------------------------------------------|-------|------------------------------------------------------------------------------------------------------------------------------------------------------------------------------------------------------------------------------------------------------------------------------------------------------------------------------------------------------------|-------------------------------------------------------------------------------------------------------------------------------------------------------------------------------------------------------------------|------------------------------------------------------------------------------------------------------------------------------------------------------------------------------------------------------------------|
| November-2017                                                                                                                        | •                                                                                                                                                   |                                                                                                                                                                                                                            |       |                                                                                                                                                                                                                                                                                                                                                            |                                                                                                                                                                                                                   |                                                                                                                                                                                                                  |
| Total MWH =                                                                                                                          | 564,074                                                                                                                                             | Max =                                                                                                                                                                                                                      | 1,012 | Interval =                                                                                                                                                                                                                                                                                                                                                 | 8 7                                                                                                                                                                                                               |                                                                                                                                                                                                                  |
| Hours =                                                                                                                              | 720                                                                                                                                                 | Min =                                                                                                                                                                                                                      | 579   | Load Fact =                                                                                                                                                                                                                                                                                                                                                | 77 41%                                                                                                                                                                                                            |                                                                                                                                                                                                                  |
| Load                                                                                                                                 | Count<br>Hrs                                                                                                                                        | Hrs Times<br>Load                                                                                                                                                                                                          |       | Accum<br>Load                                                                                                                                                                                                                                                                                                                                              | % Total<br>Load                                                                                                                                                                                                   | %<br>Time                                                                                                                                                                                                        |
| 1,012 1,003 995 986 987 977 969 960 951 942 934 925 916 908 899 889 881 873 864 855 847 838 829 821 8112 803 794 786 760 751 742 734 | 2 4<br>3 2<br>6 8<br>8 10<br>14 8<br>8 11<br>12 19<br>12 19<br>14 19<br>16 15<br>24 18<br>18 23<br>25 21<br>16 20<br>20 20<br>11 18<br>13 20<br>9 9 | 4,048 2,007 5,968 7,887 9,772 13,559 7,678 10,462 17,906 11,204 8,325 8,247 12,706 17,079 14,243 13,223 20,947 15,554 19,674 21,168 17,598 13,269 16,412 16,238 11,245 14,301 10,215 15,542 6,916 8,357 6,759 12,619 9,537 |       | 4,048<br>6,055<br>12,022<br>19,909<br>29,681<br>43,240<br>50,919<br>61,381<br>79,287<br>90,491<br>98,816<br>107,063<br>119,769<br>136,848<br>151,091<br>164,314<br>185,261<br>200,815<br>220,489<br>241,657<br>259,255<br>272,523<br>288,935<br>305,173<br>316,418<br>330,719<br>340,935<br>356,477<br>363,392<br>371,749<br>378,508<br>391,127<br>400,664 | 0 71% 1 07% 2 12% 3 51% 5 23% 7 62% 8 98% 10 82% 13 98% 15.95% 17 42% 18 87% 21 12% 24 13% 26 64% 28 97% 32.66% 35 40% 45.71% 48 05% 50 94% 53 80% 55 78% 58.31% 60 11% 62 85% 64 07% 65 54% 66.73% 68.96% 70 64% | 0 56% 0 83% 1 67% 2 78% 4.17% 6.11% 7 22% 8.75% 11 39% 13.06% 14.31% 15 56% 17 50% 20 14% 22 36% 24 44% 27 78% 30 28% 33 47% 36.94% 39.86% 42.08% 44 66% 52 08% 53.89% 56 67% 57 92% 59.44% 60.69% 63.06% 64.86% |
| 725<br>716<br>707<br>699<br>690<br>681<br>673                                                                                        | 13<br>11<br>18<br>17<br>13<br>13<br>14<br>12<br>23                                                                                                  | 7,974<br>9,311<br>7,782<br>12,578<br>11,732<br>8,858<br>8,072<br>15,272                                                                                                                                                    |       | 408,638<br>417,948<br>425,731<br>438,309<br>450,041<br>458,899<br>466,971<br>482,243                                                                                                                                                                                                                                                                       | 72 04%<br>73 68%<br>75 06%<br>77 27%<br>79.34%<br>80.90%<br>82.33%<br>85.02%                                                                                                                                      | 66.39%<br>68 19%<br>69.72%<br>72.22%<br>74 58%<br>76 39%<br>78.06%<br>81.25%                                                                                                                                     |
| 655<br>647<br>638<br>629<br>620<br>612<br>603<br>594<br>586<br>577                                                                   | 24<br>21<br>22<br>16<br>8<br>15<br>5<br>5                                                                                                           | 12,451<br>15,518<br>13,396<br>13,842<br>9,928<br>4,894<br>9,046<br>2,972<br>2,928                                                                                                                                          |       | 494,694<br>510,212<br>523,608<br>537,451<br>547,379<br>552,273<br>561,320<br>564,292<br>567,220                                                                                                                                                                                                                                                            | 87.21%<br>89.95%<br>92.31%<br>94.75%<br>96.50%<br>97.36%<br>98.96%<br>99.48%<br>100.00%<br>100.00%                                                                                                                | 83 89%<br>87.22%<br>90.14%<br>93.19%<br>95.42%<br>96 53%<br>98.61%<br>99 31%<br>100 00%<br>100 00%                                                                                                               |
| Total                                                                                                                                | 720                                                                                                                                                 | 567,220                                                                                                                                                                                                                    |       |                                                                                                                                                                                                                                                                                                                                                            |                                                                                                                                                                                                                   |                                                                                                                                                                                                                  |