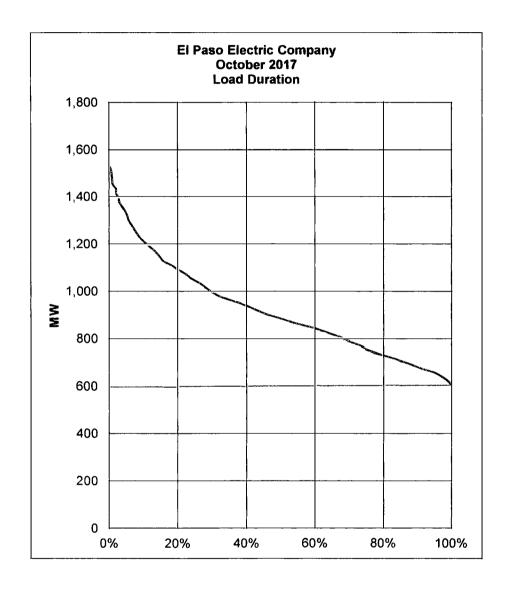

SCHEDULE H-12.6b: MONTHLY LOAD DURATION

SPONSOR: GEORGE NOVELA PREPARER: ERIC GALVAN

EL PASO ELECTRIC COMPANY
2021 TEXAS RATE CASE FILING
SCHEDULE H-12.6b MONTHLY LOAD DURATION
SPONSOR GEORGE NOVELA
PREPARER ERIC GALVAN
FOR THE TEST YEAR ENDED DECEMBER 31, 2020

| (a)            | (b)          | (c)                  | (d)   | (e)                | (f)              | (g)              |
|----------------|--------------|----------------------|-------|--------------------|------------------|------------------|
| October-2017   |              |                      |       |                    |                  |                  |
| Total MWH =    | 671,032      | Max =                | 1,531 | Interval =         | 19               |                  |
| Hours =        | 744          | Min =                | 581   | Load Fact =        | 58.91%           |                  |
| Load           | Count<br>Hrs | Hrs Times<br>Load    |       | Accum<br>Load      | % Total<br>Load  | %<br>Time        |
| 1,531          | 2            | 3,062                |       | 3,062              | 0 45%            | 0 27%            |
| 1,512          | 3            | 4,536                |       | 7,598              | 1 12%            | 0 67%            |
| 1,493          | 1            | 1,493                |       | 9,091              | 1.34%            | 0 81%            |
| 1,474          | 1            | 1,474                |       | 10,565             | 1 56%            | 0.94%            |
| 1,455          | 1<br>7       | 1,455                |       | 12,020             | 1 77%<br>3.26%   | 1 08%<br>2 02%   |
| 1,436<br>1,417 | 0            | 10,0 <b>5</b> 2<br>0 |       | 22,072<br>22,072   | 3.26%            | 2 02%            |
| 1,398          | 5            | 6,990                |       | 29,062             | 4 29%            | 2 69%            |
| 1,379          | 2            | 2,758                |       | 31,820             | 4 69%            | 2 96%            |
| 1,360          | 6            | 8,160                |       | 39,980             | 5.90%            | 3 76%            |
| 1,341          | 7            | 9,387                |       | 49,367             | 7 28%            | 4 70%            |
| 1,322          | 4            | 5,288                |       | 54,655             | 8 06%            | 5 24%            |
| 1,303          | 4            | 5,212                |       | 59,867             | 8 83%            | 5 78%            |
| 1,284          | 6            | 7,704                |       | 67,571             | 9 97%            | 6.59%            |
| 1,265          | 6            | 7,590                |       | 75,161             | 11.09%           | 7 39%            |
| 1,246          | 6            | 7,476                |       | 82,637             | 12 19%           | 8 20%            |
| 1,227          | 7            | 8,589                |       | 91,226             | 13 46%<br>15 24% | 9 14%            |
| 1,208          | 10<br>11     | 12,080               |       | 103,306<br>116,385 | 17 17%           | 10 48%<br>11 96% |
| 1,189<br>1,170 | 11           | 13,079<br>12,870     |       | 129,255            | 19 07%           | 13 44%           |
| 1,151          | 9            | 10,359               |       | 139,614            | 20 60%           | 14 65%           |
| 1,132          | 8            | 9,056                |       | 148,670            | 21 93%           | 15 73%           |
| 1,113          |              | 21,147               |       | 169,817            | 25 05%           | 18 28%           |
| 1,094          | 13           | 14,222               |       | 184,039            | 27 15%           | 20 03%           |
| 1,075          | 16           | 17,200               |       | 201,239            | 29 69%           | 22 18%           |
| 1,056          | 12           | 12,672               |       | 213,911            | 31 56%           | 23 79%           |
| 1,037          | 18           | 18,666               |       | 232,577            | 34.31%           | 26 21%           |
| 1,018          | 13           | 13,234               |       | 245,811            | 36.26%           | 27 96%           |
| 999            | 13           | 12,987               |       | 258,798            | 38 18%           | 29 70%           |
| 980            |              | 16,660               |       | 275,458            | 40 63%<br>44.75% | 31 99%<br>35 89% |
| 961<br>942     | 29<br>28     | 27,869<br>26,376     |       | 303,327<br>329,703 | 48 64%           | 39 65%           |
| 923            |              | 20,376               |       | 350,009            | 51 63%           | 42 61%           |
| 904            | 23           | 20,792               |       | 370,801            | 54.70%           | 45 70%           |
| 885            |              | 27,435               |       | 398,236            | 58.75%           | 49 87%           |
| 866            |              | 26,846               |       | 425,082            | 62 71%           | 54 03%           |
| 847            | 37           | 31,339               |       | 456,421            | 67 33%           | 59.01%           |
| 828            | 34           | 28,152               |       | 484,573            | 71 48%           | 63 58%           |
| 809            |              | 19,416               |       | 503,989            | 74 35%           | 66 80%           |
| 790            |              | 17,380               |       | 521,369            | 76 91%           | 69 76%           |
| 771            | 27           | 20,817               |       | 542,186            | 79 98%           | 73 39%<br>75 40% |
| 752<br>733     |              | 11,280               |       | 553,466<br>573,257 | 81 64%<br>84 56% | 79 03%           |
| 733<br>714     |              | 19,791<br>23,562     |       | 596,819            | 88.04%           | 83.47%           |
| 695            |              | 19,460               |       | 616,279            | 90.91%           | 87.23%           |
| 676            |              | 16,900               |       | 633,179            | 93 40%           | 90 59%           |
| 657            |              | 20,367               |       | 653,546            | 96 41%           | 94 76%           |
| 638            |              | 12,122               |       | 665,668            | 98 20%           | 97 31%           |
| 619            |              | 8,047                |       | 673,715            | 99 38%           | 99.06%           |
| 600            |              | 3,600                |       | 677,315            | 99 91%           | 99 87%           |
| 581            | 1            | 581                  |       | 677,896            | 100 00%          | 100 00%          |
| Total          | 744          | 677,896              |       |                    |                  |                  |
|                |              |                      |       |                    |                  |                  |