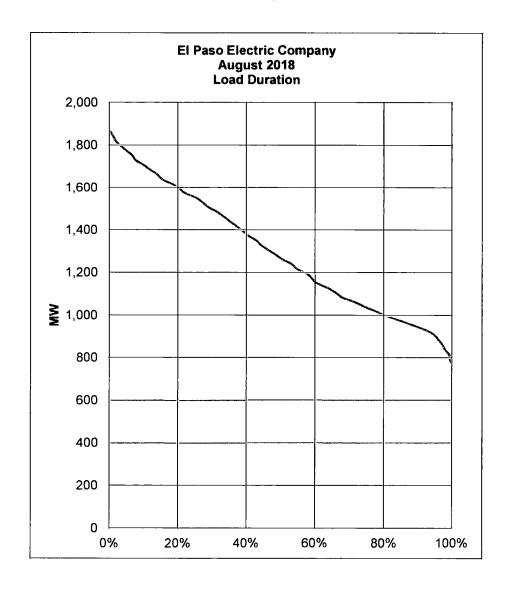

SCHEDULE H-12.6b: MONTHLY LOAD DURATION

SPONSOR: GEORGE NOVELA PREPARER: ERIC GALVAN

EL PASO ELECTRIC COMPANY 2021 TEXAS RATE CASE FILING SCHEDULE H-12.6b MONTHLY LOAD DURATION SPONSOR GEORGE NOVELA PREPARER ERIC GALVAN FOR THE TEST YEAR ENDED DECEMBER 31, 2020

| (a    | 1)             | (b)          | (c)               | (d)   | (e)                | <b>(f)</b>       | (g)              |
|-------|----------------|--------------|-------------------|-------|--------------------|------------------|------------------|
| Augu  | ıst-2017       |              |                   |       |                    |                  |                  |
| Total | MWH =          | 892,223      | Max =             | 1,773 | Interval =         | 20               |                  |
| 1     | Hours =        | 744          | Min =             | 771   | Load Fact =        | 67 64%           |                  |
| Lo    | ad             | Count<br>Hrs | Hrs Times<br>Load |       | Accum<br>Load      | % Total<br>Load  | %<br>Time        |
|       | 1,773<br>1,753 | 2<br>5       | 3,546<br>8,765    |       | 3,546<br>12,311    | 0 39%<br>1.37%   | 0 27%<br>0.94%   |
|       | 1,733          | 3            | 5,199             |       | 17,510             | 1.95%            | 1 34%            |
|       | 1,713          | 3            | 5,139             |       | 22,649             | 2.52%            | 1 75%            |
|       | 1,693          | 9            | 15,237            |       | 37,886             | 4.21%            | 2 96%            |
|       | 1,673          | 6            | 10,038            |       | 47,924             | 5.33%            | 3.76%            |
|       | 1,653          | 7            | 11,571            |       | 59,495             | 6 62%            | 4 70%            |
|       | 1,633          | 8            | 13,064            |       | 72,559             | 8 07%            | 5.78%            |
|       | 1,613          | 9            | 14,517            |       | 87,076             | 9 68%            | 6 99%            |
|       | 1,593          | 12           | 19,116            |       | 106,192            | 11 81%           | 8 60%            |
|       | 1,573          | 11           | 17,303            |       | 123,495            | 13.73%           | 10 08%           |
|       | 1,553          | 9            | 13,977            |       | 137,472            | 15.29%           | 11 29%           |
|       | 1,533          | 15           | 22,995            |       | 160,467            | 17 85%           | 13 31%           |
|       | 1,513          | 23           | 34,799            |       | 195,266            | 21 72%           | 16 40%           |
|       | 1,493          | 18           | 26,874            |       | 222,140            | 24 71%           | 18.82%           |
|       | 1,473          | 12           | 17,676            |       | 239,816            | 26.67%           | 20.43%           |
|       | 1,453          | 21           | 30,513            |       | 270,329            | 30 06%           | 23.25%           |
|       | 1,433          | 18           | 25,794            |       | 296,123            | 32 93%           | 25 67%           |
|       | 1,413          | 20           | 28,260            |       | 324,383            | 36 08%           | 28.36%           |
|       | 1,393          | 17           | 23,681            |       | 348,064            | 38.71%           | 30.65%           |
|       | 1,373          | 19           | 26,087            |       | 374,151            | 41 61%           | 33.20%           |
|       | 1,353          | 23           | 31,119            |       | 405,270            | 45 07%           | 36 29%           |
|       | 1,333          | 13           | 17,329            |       | 422,599            | 47 00%           | 38 04%           |
|       | 1,313          | 14           | 18,382            |       | 440,981            | 49.04%           | 39 92%           |
|       | 1,293          | 17           | 21,981            |       | 462,962            | 51 49%           | 42 20%           |
|       | 1,273          | 11           | 14,003            |       | 476,965            | 53 05%           | 43 68%           |
|       | 1,253          | 16           | 20,048            |       | 497,013            | 55 28%           | 45.83%           |
|       | 1,233          | 17           | 20,961            |       | 517,974            | 57.61%           | 48 12%           |
|       | 1,213          | 15           | 18,195            |       | 536,169            | 59 63%           | 50 13%           |
|       | 1,193          | 9            | 10,737            |       | 546,906            | 60 82%           | 51 34%           |
|       | 1,173          | 14           | 16,422            |       | 563,328            | 62 65%           | 53.23%           |
|       | 1,153          | 14           | 16,142            |       | 579,470            | 64.45%           | 55 11%           |
|       | 1,133          | 12           | 13,596            |       | 593,066            | 65 96%           | 56 72%           |
|       | 1,113          | 18           | 20,034            |       | 613,100            | 68.19%           | 59 14%           |
|       | 1,093          | 17           | 18,581            |       | 631,681            | 70.25%           | 61.42%           |
|       | 1,073          | 10           | 10,730            |       | 642,411            | 71 45%           | 62 77%           |
|       | 1,053          | 15           | 15,795            |       | 658,206            | 73 20%           | 64.78%           |
|       | 1,033          | 18           | 18,594            |       | 676,800            | 75 27%           | 67 20%           |
|       | 1,013          | 19           | 19,247            |       | 696,047            | 77 41%<br>79.73% | 69.76%           |
|       | 993            | 21           | 20,853            |       | 716,900            |                  | 72 58%<br>75 54% |
|       | 973            | 22           | 21,406            |       | 738,306            | 82 11%           |                  |
|       | 953            | 24           | 22,872            |       | 761,178            | 84 66%           | 78.76%           |
|       | 933<br>913     | 19<br>25     | 17,727<br>22,825  |       | 778,905<br>801,730 | 86 63%<br>89.17% | 81 32%<br>84 68% |
|       | 893            | 20           |                   |       | 819,590            | 91 15%           | 84.68%<br>87.37% |
|       | 873            | 32           | 17,860<br>27,936  |       | 847,526            | 94.26%           |                  |
|       | 853            | 32<br>25     | 21,325            |       | 868,851            | 96 63%           | 91 67%<br>95.03% |
|       | 833            | 25<br>17     | 14,161            |       | 883,012            | 98 20%           | 95.03%           |
|       | 813            | 16           | 13,008            |       | 896,020            | 99.65%           | 99.46%           |
|       | 793            | 2            | 1,586             |       | 897,606            | 99.83%           | 99.73%           |
|       | 773            | 2            | 1,546             |       | 899,152            | 100 00%          | 100 00%          |
| Total | 113            | 744          | 899,152           |       | 000, 102           | 100 00 /6        | 100 00 70        |
| iolai |                |              | 055,152           |       |                    |                  |                  |