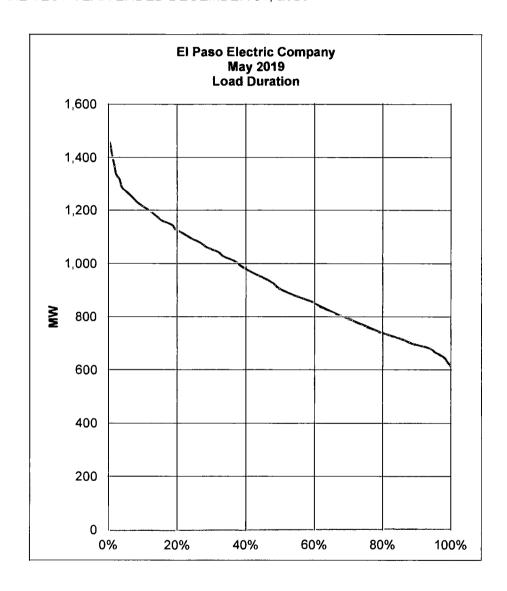

SCHEDULE H-12.6b: MONTHLY LOAD DURATION

SPONSOR. GEORGE NOVELA PREPARER: ERIC GALVAN

EL PASO ELECTRIC COMPANY 2021 TEXAS RATE CASE FILING SCHEDULE H-12.6b MONTHLY LOAD DURATION SPONSOR GEORGE NOVELA PREPARER ERIC GALVAN FOR THE TEST YEAR ENDED DECEMBER 31, 2020

| (a)            | (b)          | (c)               | (d)   | (e)                | <b>(f)</b>       | (g)              |
|----------------|--------------|-------------------|-------|--------------------|------------------|------------------|
| May-2017       | ,            |                   |       |                    |                  |                  |
| Total MWH =    | 715,991      | Max =             | 1,432 | Interval =         | 16 9             |                  |
| Hours =        | 744          | Min =             | 589   | Load Fact =        | 67 20%           |                  |
| Load           | Count<br>Hrs | Hrs Times<br>Load |       | Accum<br>Load      | % Total<br>Load  | %<br>Time        |
| 1,432<br>1,415 |              | 2,864<br>8,491    |       | 2,864<br>11,355    | 0.40%<br>1.57%   | 0 27%<br>1 08%   |
| 1,398          |              | 5,593             |       | 16,947             | 2.35%            | 1.61%            |
| 1,381          |              | 4,144             |       | 21,091             | 2.92%            | 2.02%            |
| 1,364          |              | 4,093             |       | 25,185             | 3.49%            | 2.42%            |
| 1,348          |              | 6,738             |       | 31,922             | 4.42%            | 3 09%            |
| 1,33           |              | 6,653             |       | 38,575             | 5 34%            | 3.76%            |
| 1,314          |              | 9,196             |       | 47,771             | 6 61%            | 4 70%            |
| 1,297          |              | 15,562            |       | 63,333             | 8 77%            | 6 32%            |
| 1,280          |              | 12,799            |       | 76,132             | 10.54%           | 7 66%            |
| 1,263          |              | 17,682            |       | 93,814             | 12.99%           | 9 54%            |
| 1,246          |              | 17,445            |       | 111,259            | 15 40%           | 11 42%           |
| 1,229          |              | 13,521            |       | 124,780            | 17 28%           | 12.90%           |
| 1,212          |              | 16,972            |       | 141,752            | 19 63%           | 14 78%           |
| 1,195          |              | 22,713            |       | 164,465            | 22.77%           | 17 34%           |
| 1,179          |              | 20,035            |       | 184,499            | 25 54%           | 19 62%           |
| 1,162          | 2 24         | 27,878            |       | 212,378            | 29 40%           | 22 85%           |
| 1,145          |              | 22,894            |       | 235,272            | 32.57%           | 25.54%           |
| 1,128          | 3 19         | 21,428            |       | 256,700            | 35 54%           | 28.09%           |
| 1,111          | 1 20         | 22,218            |       | 278,918            | 38 62%           | 30 78%           |
| 1,094          | 1 19         | 20,786            |       | 299,704            | 41 49%           | 33 33%           |
| 1,077          | 7 22         | 23,696            |       | 323,400            | 44 78%           | 36 29%           |
| 1,060          | ) 16         | 16,963            |       | 340,363            | 47 12%           | 38 44%           |
| 1,043          | 3 10         | 10,433            |       | 350,796            | 48 57%           | 39.78%           |
| 1,026          | 3 18         | 18,475            |       | 369,272            | 51 13%           | 42 20%           |
| 1,010          | 21           | 21,200            |       | 390,471            | 54 06%           | 45 03%           |
| 993            |              | 15,882            |       | 406,353            | 56.26%           | 47.18%           |
| 976            |              | 17,563            |       | 423,915            | 58 69%           | 49.60%           |
| 959            |              | 12,464            |       | 436,380            | 60.42%           | 51.34%           |
| 942            |              | 15,070            |       | 451,450            | 62.50%           | 53 49%           |
| 925            |              | 14,800            |       | 466,250            | 64 55%           | 55 65%           |
| 908            |              | 16,346            |       | 482,596            | 66 82%           | 58.06%           |
| 89             |              | 16,042            |       | 498,637            | 69 04%           | 60 48%           |
| 874            |              | 13,989            |       | 512,626            | 70.97%           | 62 63%           |
| 857            |              | 20,578            |       | 533,204            | 73 82%           | 65 86%           |
| 840            |              | 10,086            |       | 543,290            | 75 22%           | 67 47%           |
| 824            |              | 14,001            |       | 557,291            | 77 16%           | 69.76%           |
| 807            |              | 16,941            |       | 574,232            | 79.50%           | 72 58%           |
| 790            |              | 22,114            |       | 596,346            | 82.57%           | 76 34%<br>78.36% |
| 773            |              | 11,594            |       | 607,940            | 84 17%           |                  |
| 756            |              | 15,876            |       | 623,816<br>643,032 | 86 37%<br>89 03% | 81.18%<br>84.68% |
| 739            |              | 19,217            |       | 666,143            | 92 23%           | 88 98%           |
| 722<br>705     |              | 23,110<br>24,685  |       | 690,828            | 95.65%           | 93 68%           |
| 70:<br>68!     |              | 24,665<br>11,703  |       | 702,531            | 95.65%<br>97 27% | 95 97%           |
| 67             |              | 12,087            |       | 714,618            | 98 94%           | 98 39%           |
| 655            |              | 4,582             |       | 719,200            | 99 57%           | 99 33%           |
| 638            |              | 638               |       | 719,838            | 99 66%           | 99 46%           |
| 62             |              | 621               |       | 720,459            | 99 75%           | 99 60%           |
| 604            |              | 1,812             |       | 722,270            | 100 00%          | 100 00%          |
| 581            |              | 1,812             |       | 722,270            | 100 00%          | 100 00%          |
| Total          | 744          | 722,270           |       | . 22,210           | 100 00 /0        | 100 00 /0        |
| , Juli         | 133          | ,270              |       |                    |                  |                  |