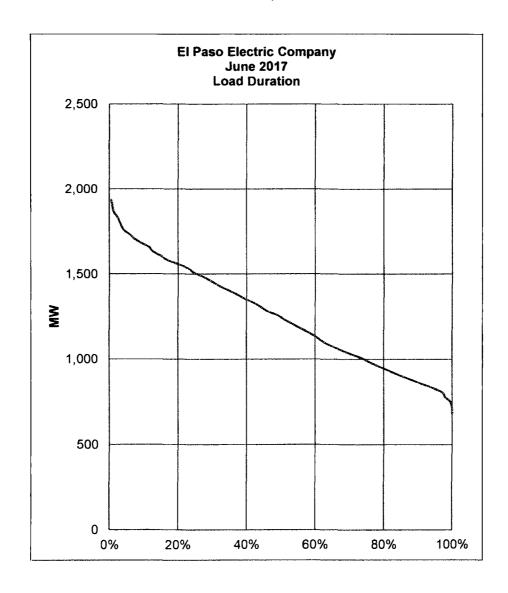

SCHEDULE H-12.6b: MONTHLY LOAD DURATION

SPONSOR: GEORGE NOVELA PREPARER: ERIC GALVAN

EL PASO ELECTRIC COMPANY
2021 TEXAS RATE CASE FILING
SCHEDULE H-12.6b. MONTHLY LOAD DURATION
SPONSOR GEORGE NOVELA
PREPARER: ERIC GALVAN
FOR THE TEST YEAR ENDED DECEMBER 31, 2020

| (        | a)             | (b)          | (c)               | (d)   | (e)              | (1)             | (g)            |
|----------|----------------|--------------|-------------------|-------|------------------|-----------------|----------------|
| Ji       | une-2017       |              |                   |       |                  |                 |                |
| Tota     | MWH =          | 886,595      | Max =             | 1,935 | Interval =       | 25 1            |                |
|          | Hours =        | 720          | Min =             | 682   | Load Fact =      | 63 64%          |                |
| Lo       | oad            | Count<br>Hrs | Hrs Times<br>Load |       | Accum<br>Load    | % Total<br>Load | %<br>Time      |
|          | 1,935          | 4            | 7,740             |       | 7,740            | 0 86%           | 0.56%          |
|          | 1,910          | 2            | 3,820             |       | 11,560           | 1 29%           | 0 83%          |
|          | 1,885          | 1            | 1,885             |       | 13,445           | 1 50%           | 0 97%          |
|          | 1,860          | 3<br>7       | 5,579             |       | 19,024           | 2 12%           | 1 39%          |
|          | 1,835          | 4            | 12,842            |       | 31,866           | 3 56%<br>4 37%  | 2.36%          |
|          | 1,810          | 4            | 7,238             |       | 39,104           |                 | 2.92%          |
|          | 1,784          | 5            | 7,138             |       | 46,242<br>55,038 | 5.16%<br>6 14%  | 3 47%          |
|          | 1,759          | 12           | 8,797             |       | 75,848           | 8 47%           | 4.17%<br>5.83% |
|          | 1,734          | 10           | 20,810            |       | 92,939           | 10 38%          | 7 22%          |
|          | 1,709          | 14           | 17,091            |       | 116,515          | 13.01%          | 9 17%          |
|          | 1,684<br>1,659 | 17           | 23,576<br>28,201  |       | 144,717          | 16.16%          | 11 53%         |
|          | 1,634          | 7            | 11,437            |       | 156,153          | 17.43%          | 12 50%         |
|          | 1,609          | 17           | 27,348            |       | 183,501          | 20.49%          | 14 86%         |
|          | 1,584          | 14           | 22,170            |       | 205,672          | 22 96%          | 16 81%         |
|          | 1,559          | 23           | 35,846            |       | 241,517          | 26.96%          | 20 00%         |
|          | 1,533          | 22           | 33,735            |       | 275,252          | 30 73%          | 23 06%         |
|          | 1,508          | 12           | 18,100            |       | 293,352          | 32 75%          | 24.72%         |
|          | 1,483          | 20           | 29,664            |       | 323,016          | 36 06%          | 27 50%         |
|          | 1,458          | 16           | 23,330            |       | 346,345          | 38 67%          | 29.72%         |
|          | 1,433          | 15           | 21,495            |       | 367,840          | 41 07%          | 31 81%         |
|          | 1,408          | 18           | 25,342            |       | 393,182          | 43 90%          | 34.31%         |
|          | 1,383          | 19           | 26,273            |       | 419,456          | 46 83%          | 36 94%         |
|          | 1,358          | 16           | 21,723            |       | 441,179          | 49 25%          | 39 17%         |
|          | 1,333          | 20           | 26,652            |       | 467,831          | 52.23%          | 41 94%         |
|          | 1,308          | 16           | 20,920            |       | 488,751          | 54 57%          | 44 17%         |
|          | 1,282          | 13           | 16,671            |       | 505,422          | 56 43%          | 45 97%         |
|          | 1,257          | 22           | 27,661            |       | 533,083          | 59 51%          | 49 03%         |
|          | 1,232          | 14           | 17,251            |       | 550,333          | 61 44%          | 50 97%         |
|          | 1,207          | 17           | 20,521            |       | 570,854          | 63.73%          | 53 33%         |
|          | 1,182          | 16           | 18,912            |       | 589,766          | 65 84%          | 55 56%         |
|          | 1,157          | 18           | 20,824            |       | 610,590          | 68 17%          | 58 06%         |
|          | 1,132          | 15           | 16,977            |       | 627,567          | 70 06%          | 60.14%         |
|          | 1,107          | 13           | 14,387            |       | 641,954          | 71 67%          | 61 94%         |
|          | 1,082          | 16           | 17,306            |       | 659,260          | 73.60%          | 64.17%         |
|          | 1,057          | 22           | 23,243            |       | 682,503          | 76 20%          | 67.22%         |
|          | 1,031          | 22           | 22,691            |       | 705,194          | 78 73%          | 70 28%         |
|          | 1,006          | 24           | 24,151            |       | 729,345          | 81 43%          | 73 61%         |
|          | 981            | 17           | 16,680            |       | 746,025          | 83 29%          | 75 97%         |
|          | 956            | 20           | 19,122            |       | 765,147          | 85 42%          | 78 75%         |
|          | 931            | 22           | 20,482            |       | 785,629          | 87 71%          | 81 81%         |
|          | 906            | 20           | 18,118            |       | 803,747          | 89 73%          | 84.58%         |
|          | 881            | 24           | 21,139            |       | 824,887          | 92 09%          | 87 92%         |
|          | 856            | 23           | 19,681            |       | 844,568          | 94 29%          | 91 11%         |
|          | 831            | 25           | 20,765            |       | 865,333          | 96 61%          | 94 58%         |
|          | 806            | 19           | 15,305            |       | 880,637          | 98 32%          | 97 22%         |
|          | 780            | . 5          | 3,902             |       | 884,539          | 98 75%          | 97 92%         |
|          | 755            | 10           | 7,553             |       | 892,092          | 99 60%          | 99 31%         |
|          | 730            | 4            | 2,921             |       | 895,013          | 99 92%          | 99.86%         |
|          | 705            | 1            | 705               |       | 895,718          | 100.00%         | 100.00%        |
| <b>T</b> | 680            | 0            | 0                 |       | 895,718          | 100.00%         | 100.00%        |
| Total    |                | 720          | 895,718           |       |                  |                 |                |
|          |                |              |                   |       |                  |                 |                |