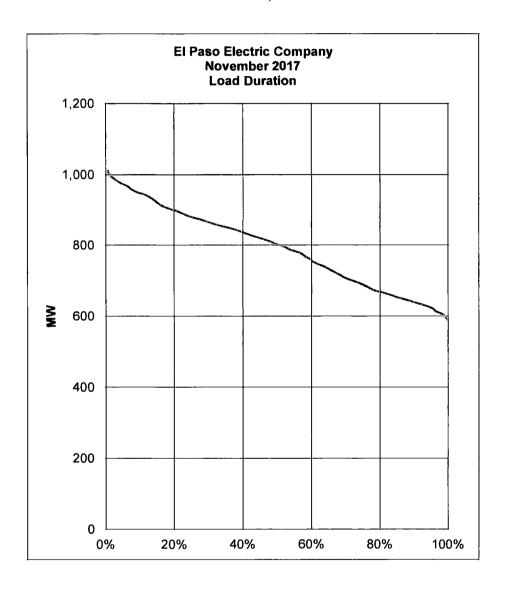

SCHEDULE H-12.6b: MONTHLY LOAD DURATION

SPONSOR: GEORGE NOVELA PREPARER: ERIC GALVAN

EL PASO ELECTRIC COMPANY EL PASO ELECTRIC COMPANY
2021 TEXAS RATE CASE FILING
SCHEDULE H-12 6b MONTHLY LOAD DURATION
SPONSOR, GEORGE NOVELA
PREPARER ERIC GALVAN
FOR THE TEST YEAR ENDED DECEMBER 31, 2020

| (a)                                                                                                                                  | (b)                                                                                                                                                 | (c)                                                                                                                                                                                                                        | (d)   | (e)                                                                                                                                                                                                                                                                                                                                                        | <b>(f)</b>                                                                                                                                                                                                        | (g)                                                                                                                                                                                                              |
|--------------------------------------------------------------------------------------------------------------------------------------|-----------------------------------------------------------------------------------------------------------------------------------------------------|----------------------------------------------------------------------------------------------------------------------------------------------------------------------------------------------------------------------------|-------|------------------------------------------------------------------------------------------------------------------------------------------------------------------------------------------------------------------------------------------------------------------------------------------------------------------------------------------------------------|-------------------------------------------------------------------------------------------------------------------------------------------------------------------------------------------------------------------|------------------------------------------------------------------------------------------------------------------------------------------------------------------------------------------------------------------|
| November-2017                                                                                                                        | •                                                                                                                                                   |                                                                                                                                                                                                                            |       |                                                                                                                                                                                                                                                                                                                                                            |                                                                                                                                                                                                                   |                                                                                                                                                                                                                  |
| Total MWH =                                                                                                                          | 564,074                                                                                                                                             | Max =                                                                                                                                                                                                                      | 1,012 | Interval =                                                                                                                                                                                                                                                                                                                                                 | 8 7                                                                                                                                                                                                               |                                                                                                                                                                                                                  |
| Hours =                                                                                                                              | 720                                                                                                                                                 | Min =                                                                                                                                                                                                                      | 579   | Load Fact =                                                                                                                                                                                                                                                                                                                                                | 77 41%                                                                                                                                                                                                            |                                                                                                                                                                                                                  |
| Load                                                                                                                                 | Count<br>Hrs                                                                                                                                        | Hrs Times<br>Load                                                                                                                                                                                                          |       | Accum<br>Load                                                                                                                                                                                                                                                                                                                                              | % Total<br>Load                                                                                                                                                                                                   | %<br>Time                                                                                                                                                                                                        |
| 1,012 1,003 995 986 987 977 969 960 951 942 934 925 916 908 899 889 881 873 864 855 847 838 829 821 8112 803 794 786 760 751 742 734 | 2 4<br>3 2<br>6 8<br>8 10<br>14 8<br>8 11<br>12 19<br>12 19<br>14 19<br>16 15<br>24 18<br>18 23<br>25 21<br>16 20<br>20 20<br>11 18<br>13 20<br>9 9 | 4,048 2,007 5,968 7,887 9,772 13,559 7,678 10,462 17,906 11,204 8,325 8,247 12,706 17,079 14,243 13,223 20,947 15,554 19,674 21,168 17,598 13,269 16,412 16,238 11,245 14,301 10,215 15,542 6,916 8,357 6,759 12,619 9,537 |       | 4,048<br>6,055<br>12,022<br>19,909<br>29,681<br>43,240<br>50,919<br>61,381<br>79,287<br>90,491<br>98,816<br>107,063<br>119,769<br>136,848<br>151,091<br>164,314<br>185,261<br>200,815<br>220,489<br>241,657<br>259,255<br>272,523<br>288,935<br>305,173<br>316,418<br>330,719<br>340,935<br>356,477<br>363,392<br>371,749<br>378,508<br>391,127<br>400,664 | 0 71% 1 07% 2 12% 3 51% 5 23% 7 62% 8 98% 10 82% 13 98% 15.95% 17 42% 18 87% 21 12% 24 13% 26 64% 28 97% 32.66% 35 40% 45.71% 48 05% 50 94% 53 80% 55 78% 58.31% 60 11% 62 85% 64 07% 65 54% 66.73% 68.96% 70 64% | 0 56% 0 83% 1 67% 2 78% 4.17% 6.11% 7 22% 8.75% 11 39% 13.06% 14.31% 15 56% 17 50% 20 14% 22 36% 24 44% 27 78% 30 28% 33 47% 36.94% 39.86% 42.08% 44 66% 52 08% 53.89% 56 67% 57 92% 59.44% 60.69% 63.06% 64.86% |
| 725<br>716<br>707<br>699<br>690<br>681<br>673                                                                                        | 13<br>11<br>18<br>17<br>13<br>13<br>14<br>12<br>23                                                                                                  | 7,974<br>9,311<br>7,782<br>12,578<br>11,732<br>8,858<br>8,072<br>15,272                                                                                                                                                    |       | 408,638<br>417,948<br>425,731<br>438,309<br>450,041<br>458,899<br>466,971<br>482,243                                                                                                                                                                                                                                                                       | 72 04%<br>73 68%<br>75 06%<br>77 27%<br>79.34%<br>80.90%<br>82.33%<br>85.02%                                                                                                                                      | 66.39%<br>68 19%<br>69.72%<br>72.22%<br>74 58%<br>76 39%<br>78.06%<br>81.25%                                                                                                                                     |
| 655<br>647<br>638<br>629<br>620<br>612<br>603<br>594<br>586<br>577                                                                   | 24<br>21<br>22<br>16<br>8<br>15<br>5<br>5                                                                                                           | 12,451<br>15,518<br>13,396<br>13,842<br>9,928<br>4,894<br>9,046<br>2,972<br>2,928                                                                                                                                          |       | 494,694<br>510,212<br>523,608<br>537,451<br>547,379<br>552,273<br>561,320<br>564,292<br>567,220                                                                                                                                                                                                                                                            | 87.21%<br>89.95%<br>92.31%<br>94.75%<br>96.50%<br>97.36%<br>98.96%<br>99.48%<br>100.00%<br>100.00%                                                                                                                | 83 89%<br>87.22%<br>90.14%<br>93.19%<br>95.42%<br>96 53%<br>98.61%<br>99 31%<br>100 00%<br>100 00%                                                                                                               |
| Total                                                                                                                                | 720                                                                                                                                                 | 567,220                                                                                                                                                                                                                    |       |                                                                                                                                                                                                                                                                                                                                                            |                                                                                                                                                                                                                   |                                                                                                                                                                                                                  |