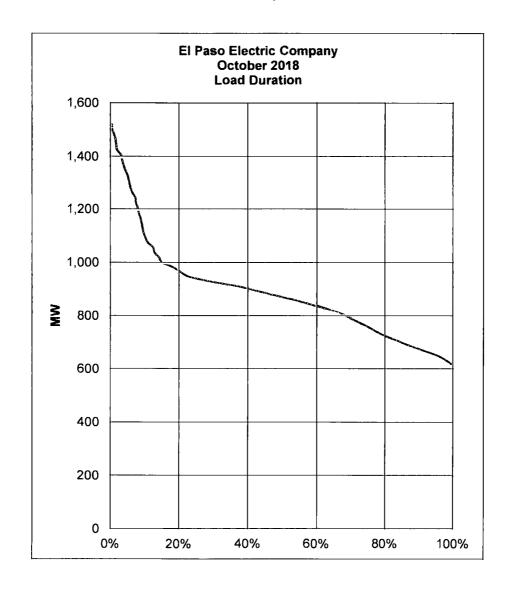

| (a)            | (b)          | (c)                  | (d)   | (e)                | (f)              | (g)              |
|----------------|--------------|----------------------|-------|--------------------|------------------|------------------|
| October-2017   |              |                      |       |                    |                  |                  |
| Total MWH =    | 671,032      | Max =                | 1,531 | Interval =         | 19               |                  |
| Hours =        | 744          | Min =                | 581   | Load Fact =        | 58.91%           |                  |
| Load           | Count<br>Hrs | Hrs Times<br>Load    |       | Accum<br>Load      | % Total<br>Load  | %<br>Time        |
| 1,531          | 2            | 3,062                |       | 3,062              | 0 45%            | 0 27%            |
| 1,512          | 3            | 4,536                |       | 7,598              | 1 12%            | 0 67%            |
| 1,493          | 1            | 1,493                |       | 9,091              | 1.34%            | 0 81%            |
| 1,474          | 1            | 1,474                |       | 10,565             | 1 56%            | 0.94%            |
| 1,455          | 1<br>7       | 1,455                |       | 12,020             | 1 77%<br>3.26%   | 1 08%<br>2 02%   |
| 1,436<br>1,417 | 0            | 10,0 <b>5</b> 2<br>0 |       | 22,072<br>22,072   | 3.26%            | 2 02%            |
| 1,398          | 5            | 6,990                |       | 29,062             | 4 29%            | 2 69%            |
| 1,379          | 2            | 2,758                |       | 31,820             | 4 69%            | 2 96%            |
| 1,360          | 6            | 8,160                |       | 39,980             | 5.90%            | 3 76%            |
| 1,341          | 7            | 9,387                |       | 49,367             | 7 28%            | 4 70%            |
| 1,322          | 4            | 5,288                |       | 54,655             | 8 06%            | 5 24%            |
| 1,303          | 4            | 5,212                |       | 59,867             | 8 83%            | 5 78%            |
| 1,284          | 6            | 7,704                |       | 67,571             | 9 97%            | 6.59%            |
| 1,265          | 6            | 7,590                |       | 75,161             | 11.09%           | 7 39%            |
| 1,246          | 6            | 7,476                |       | 82,637             | 12 19%           | 8 20%            |
| 1,227          | 7            | 8,589                |       | 91,226             | 13 46%<br>15 24% | 9 14%            |
| 1,208          | 10<br>11     | 12,080               |       | 103,306<br>116,385 | 17 17%           | 10 48%<br>11 96% |
| 1,189<br>1,170 | 11           | 13,079<br>12,870     |       | 129,255            | 19 07%           | 13 44%           |
| 1,151          | 9            | 10,359               |       | 139,614            | 20 60%           | 14 65%           |
| 1,132          | 8            | 9,056                |       | 148,670            | 21 93%           | 15 73%           |
| 1,113          |              | 21,147               |       | 169,817            | 25 05%           | 18 28%           |
| 1,094          | 13           | 14,222               |       | 184,039            | 27 15%           | 20 03%           |
| 1,075          | 16           | 17,200               |       | 201,239            | 29 69%           | 22 18%           |
| 1,056          | 12           | 12,672               |       | 213,911            | 31 56%           | 23 79%           |
| 1,037          | 18           | 18,666               |       | 232,577            | 34.31%           | 26 21%           |
| 1,018          | 13           | 13,234               |       | 245,811            | 36.26%           | 27 96%           |
| 999            | 13           | 12,987               |       | 258,798            | 38 18%           | 29 70%           |
| 980            |              | 16,660               |       | 275,458            | 40 63%<br>44.75% | 31 99%<br>35 89% |
| 961<br>942     | 29<br>28     | 27,869<br>26,376     |       | 303,327<br>329,703 | 48 64%           | 39 65%           |
| 923            |              | 20,376               |       | 350,009            | 51 63%           | 42 61%           |
| 904            | 23           | 20,792               |       | 370,801            | 54.70%           | 45 70%           |
| 885            |              | 27,435               |       | 398,236            | 58.75%           | 49 87%           |
| 866            |              | 26,846               |       | 425,082            | 62 71%           | 54 03%           |
| 847            | 37           | 31,339               |       | 456,421            | 67 33%           | 59.01%           |
| 828            | 34           | 28,152               |       | 484,573            | 71 48%           | 63 58%           |
| 809            |              | 19,416               |       | 503,989            | 74 35%           | 66 80%           |
| 790            |              | 17,380               |       | 521,369            | 76 91%           | 69 76%           |
| 771            | 27           | 20,817               |       | 542,186            | 79 98%           | 73 39%<br>75 40% |
| 752<br>733     |              | 11,280               |       | 553,466<br>573,257 | 81 64%<br>84 56% | 79 03%           |
| 733<br>714     |              | 19,791<br>23,562     |       | 596,819            | 88.04%           | 83.47%           |
| 695            |              | 19,460               |       | 616,279            | 90.91%           | 87.23%           |
| 676            |              | 16,900               |       | 633,179            | 93 40%           | 90 59%           |
| 657            |              | 20,367               |       | 653,546            | 96 41%           | 94 76%           |
| 638            |              | 12,122               |       | 665,668            | 98 20%           | 97 31%           |
| 619            |              | 8,047                |       | 673,715            | 99 38%           | 99.06%           |
| 600            |              | 3,600                |       | 677,315            | 99 91%           | 99 87%           |
| 581            | 1            | 581                  |       | 677,896            | 100 00%          | 100 00%          |
| Total          | 744          | 677,896              |       |                    |                  |                  |
|                |              |                      |       |                    |                  |                  |