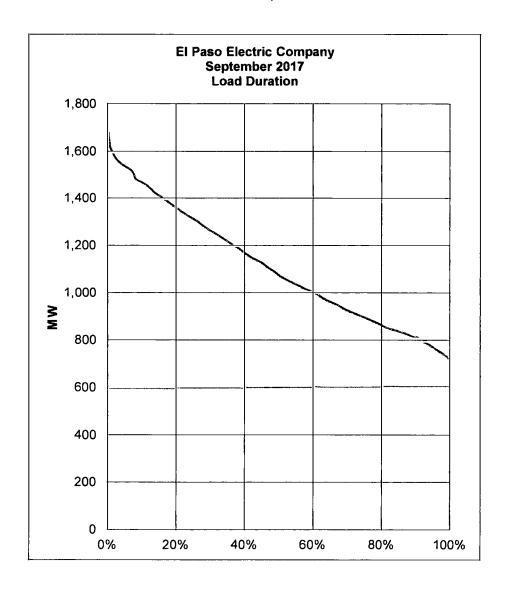

SCHEDULE H-12.6b: MONTHLY LOAD DURATION

SPONSOR: GEORGE NOVELA PREPARER: ERIC GALVAN

EL PASO ELECTRIC COMPANY
2021 TEXAS RATE CASE FILING
SCHEDULE H-12.6b: MONTHLY LOAD DURATION
SPONSOR GEORGE NOVELA
PREPARER: ERIC GALVAN
FOR THE TEST YEAR ENDED DECEMBER 31, 2020

| (a)            | (b)          | (c)               | (d)   | (e)                | <b>(f)</b>       | <b>(</b> g)      |
|----------------|--------------|-------------------|-------|--------------------|------------------|------------------|
| September-2017 |              |                   |       |                    |                  |                  |
| Total MWH =    | 785,283      | Max =             | 1,685 | Interval =         | 19 9             |                  |
| Hours =        | 720          | Mın =             | 690   | Load Fact =        | 64 73%           |                  |
| Load           | Count<br>Hrs | Hrs Times<br>Load |       | Accum<br>Load      | % Total<br>Load  | %<br>Time        |
| 1,685          | 1            | 1,685             |       | 1,685              | 0 21%            | 0 14%            |
| 1,665          | 1            | 1,665             |       | 3,350              | 0 42%            | 0 28%            |
| 1,645          | 2            | 3,290             |       | 6,641              | 0.84%<br>1 04%   | 0 56%            |
| 1,625          | 1<br>4       | 1,625             |       | 8,266<br>14,687    |                  | 0 69%            |
| 1,605          | 5            | 6,422<br>7,928    |       | 14,687<br>22,615   | 1 85%<br>2 85%   | 1 25%<br>1 94%   |
| 1,586<br>1,566 | 7            | 10,959            |       | 33,574             | 4.24%            | 2 92%            |
|                | 11           | 17,003            |       | 50,577             | 6 38%            | 4 44%            |
| 1,546<br>1,526 | 16           | 24,413            |       | 74,990             | 9.46%            | 6 67%            |
| 1,506          | 7            | 10,541            |       | 85,531             | 10 79%           | 7.64%            |
| 1,486          | 4            | 5,944             |       | 91,475             | 11 54%           | 8 19%            |
| 1,466          | 18           | 26,390            |       | 117,865            | 14 87%           | 10 69%           |
| 1,446          | 12           | 17,354            |       | 135,219            | 17 06%           | 12 36%           |
| 1,426          | 10           | 14,263            |       | 149,482            | 18 86%           | 13 75%           |
| 1,406          | 15           | 21,096            |       | 170,578            | 21 52%           | 15 83%           |
| 1,387          | 13           | 18,025            |       | 188,603            | 23 79%           | 17 64%           |
| 1,367          | 14           | 19,132            |       | 207,735            | 26 21%           | 19 58%           |
| 1,347          | 13           | 17,507            |       | 225,242            | 28.41%           | 21 39%           |
| 1,327          | 15           | 19,902            |       | 245,144            | 30.93%           | 23 47%           |
| 1,307          | 18           | 23,524            |       | 268,668            | 33 89%           | 25 97%           |
| 1,287          | 13           | 16,731            |       | 285,399            | 36 00%           | 27 78%           |
| 1,267          | 14           | 17,739            |       | 303,139            | 38 24%           | 29 72%           |
| 1,247          | 17           | 21,202            |       | 324,341            | 40.92%           | 32 08%           |
| 1,227          | 15           | 18,410            |       | 342,751            | 43 24%           | 34 17%           |
| 1,207          | 14           | 16,904            |       | 359,654            | 45.37%           | 36 11%           |
| 1,188          | 15           | 17,813            |       | 377,467            | 47 62%           | 38 19%           |
| 1,168          | 14           | 16,346            |       | 393,813            | 49 68%           | 40.14%           |
| 1,148          | 14           | 16,068            |       | 409,881            | 51 71%           | 42 08%           |
| 1,128          | 20           | 22,556            |       | 432,437            | 54.55%           | 44 86%           |
| 1,108          | 13           | 14,403            |       | 446,840            | 56 37%           | 46 67%           |
| 1,088          | 15           | 16,320            |       | 463,160            | 58 43%           | 48 75%           |
| 1,068          | 12           | 12,817            |       | 475,977            | 60 05%           | 50 42%           |
| 1,048          | 18           | 18,868            |       | 494,844            | 62 43%           | 52 92%           |
| 1,028          | 20           | 20,566            |       | 515,410            | 65 02%           | 55 69%           |
| 1,008          | 20<br>22     | 20,168            |       | 535,578<br>557,325 | 67 56%<br>70 31% | 58 47%<br>61 53% |
| 988<br>969     | 17           | 21,747<br>16,466  |       | 573,792            | 72 39%           | 63 89%           |
| 949            | 23           | 21,820            |       | 595,612            | 75 14%           | 67 08%           |
| 929            | 17           | 15,790            |       | 611,401            | 77 13%           | 69 44%           |
| 909            | 23           | 20,905            |       | 632,306            | 79 77%           | 72 64%           |
| 889            | 24           | 21,336            |       | 653,642            | 82 46%           | 75 97%           |
| 869            |              | 19,120            |       | 672,762            | 84.87%           | 79 03%           |
| 849            |              | 16,984            |       | 689,746            | 87 01%           | 81 81%           |
| 829            | 34           | 28,196            |       | 717,942            | 90 57%           | 86 53%           |
| 809            | 24           | 19,426            |       | 737,368            | 93 02%           | 89 86%           |
| 789            | 20           | 15,790            |       | 753,158            | 95 01%           | 92 64%           |
| 770            | 17           | 13,083            |       | 766,241            | 96 66%           | 95 00%           |
| 750            | 15           | 11,246            |       | 777,487            | 98 08%           | 97 08%           |
| 730            | 15           | 10,947            |       | 788,434            | 99.46%           | 99 17%           |
| 710            | 6            | 4,259             |       | 792,693            | 100 00%          | 100 00%          |
| 690            | 0            | 0                 |       | 792,693            | 100 00%          | 100 00%          |
| Total          | 720          | 792,693           |       |                    |                  |                  |
|                |              |                   |       |                    |                  |                  |