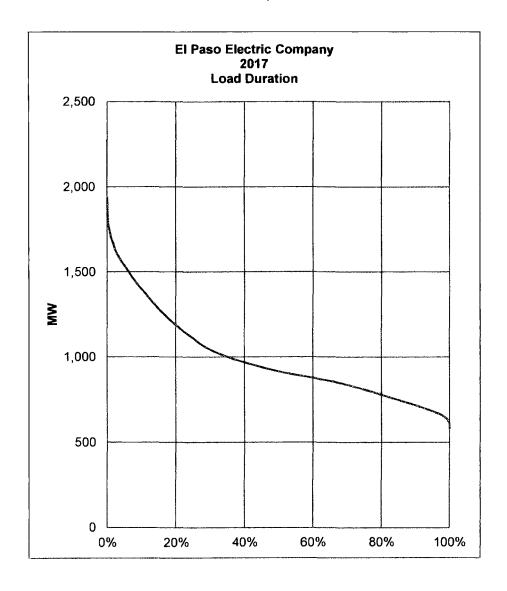

| 102,106              |       | 8,500,285              | 99.55%           | 99 27%           |
|               | 307         | 63             | 38,247               |       | 8,538,532              | 99.99%           | 99 99%           |
|               | 580         | 1              | 580                  |       | 8,539,112              | 100.00%          | 100.00%          |
| Total         |             | 8,760          | 8,539,112            |       |                        |                  |                  |
|               |             |                |                      |       |                        |                  |                  |

SCHEDULE H-12.6c: ANNUAL LOAD DURATION

SPONSOR: GEORGE NOVELA PREPARER: ERIC GALVAN

FOR THE TEST YEAR ENDED DECEMBER 31, 2020



EL PASO ELECTRIC COMPANY 2021 TEXAS RATE CASE FILING SCHEDULE H-12.6c<sup>-</sup> ANNUAL LOAD DURATION SPONSOR: GEORGE NOVELA

PREPARER: ERIC GALVAN

Total

8,760

8,711,927

FOR THE TEST YEAR ENDED DECEMBER 31, 2020

(b) (c) (d) (e) (f) (a) (g) 2018 Hourly Data Total MWH = 8,594,881 Max = 1,929Interval = 26.7 8760 50.86% Hours = Min = 594 Load Fact = Count Hrs Times % Total Accum % Load Load Load Time Hrs Load 1,929 8 15,432 15,432 0.18% 0.09% 1.902 4 7.609 23,041 0.26% 0.14% 7,502 30,544 0.18% 1,876 4 0.35% 21 69,371 0.42% 1,849 38,827 0.80% 1,822 26 47.377 116,748 1.34% 0 72% 1,796 32 57,456 174,204 2.00% 1.08% 1,769 46 81,365 255,569 2 93% 1.61% 36 1,742 62,716 318,284 3.65% 2.02% 34 58,324 376,608 2 41% 1,715 4.32% 50 1,689 84,435 461,043 5.29% 2.98% 1,662 58 96,396 557,439 6.40% 3.