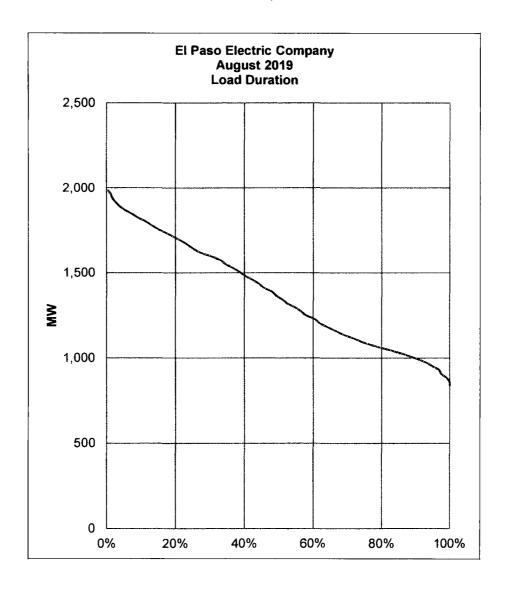

SCHEDULE H-12.6b: MONTHLY LOAD DURATION

SPONSOR: GEORGE NOVELA PREPARER: ERIC GALVAN

EL PASO ELECTRIC COMPANY 2021 TEXAS RATE CASE FILING SCHEDULE H-12.6b MONTHLY LOAD DURATION SPONSOR GEORGE NOVELA PREPARER ERIC GALVAN FOR THE TEST YEAR ENDED DECEMBER 31, 2020

| (a    | 1)             | (b)          | (c)               | (d)   | (e)                | <b>(f)</b>       | (g)              |
|-------|----------------|--------------|-------------------|-------|--------------------|------------------|------------------|
| Augu  | ıst-2017       |              |                   |       |                    |                  |                  |
| Total | MWH =          | 892,223      | Max =             | 1,773 | Interval =         | 20               |                  |
| 1     | Hours =        | 744          | Min =             | 771   | Load Fact =        | 67 64%           |                  |
| Lo    | ad             | Count<br>Hrs | Hrs Times<br>Load |       | Accum<br>Load      | % Total<br>Load  | %<br>Time        |
|       | 1,773<br>1,753 | 2<br>5       | 3,546<br>8,765    |       | 3,546<br>12,311    | 0 39%<br>1.37%   | 0 27%<br>0.94%   |
|       | 1,733          | 3            | 5,199             |       | 17,510             | 1.95%            | 1 34%            |
|       | 1,713          | 3            | 5,139             |       | 22,649             | 2.52%            | 1 75%            |
|       | 1,693          | 9            | 15,237            |       | 37,886             | 4.21%            | 2 96%            |
|       | 1,673          | 6            | 10,038            |       | 47,924             | 5.33%            | 3.76%            |
|       | 1,653          | 7            | 11,571            |       | 59,495             | 6 62%            | 4 70%            |
|       | 1,633          | 8            | 13,064            |       | 72,559             | 8 07%            | 5.78%            |
|       | 1,613          | 9            | 14,517            |       | 87,076             | 9 68%            | 6 99%            |
|       | 1,593          | 12           | 19,116            |       | 106,192            | 11 81%           | 8 60%            |
|       | 1,573          | 11           | 17,303            |       | 123,495            | 13.73%           | 10 08%           |
|       | 1,553          | 9            | 13,977            |       | 137,472            | 15.29%           | 11 29%           |
|       | 1,533          | 15           | 22,995            |       | 160,467            | 17 85%           | 13 31%           |
|       | 1,513          | 23           | 34,799            |       | 195,266            | 21 72%           | 16 40%           |
|       | 1,493          | 18           | 26,874            |       | 222,140            | 24 71%           | 18.82%           |
|       | 1,473          | 12           | 17,676            |       | 239,816            | 26.67%           | 20.43%           |
|       | 1,453          | 21           | 30,513            |       | 270,329            | 30 06%           | 23.25%           |
|       | 1,433          | 18           | 25,794            |       | 296,123            | 32 93%           | 25 67%           |
|       | 1,413          | 20           | 28,260            |       | 324,383            | 36 08%           | 28.36%           |
|       | 1,393          | 17           | 23,681            |       | 348,064            | 38.71%           | 30.65%           |
|       | 1,373          | 19           | 26,087            |       | 374,151            | 41 61%           | 33.20%           |
|       | 1,353          | 23           | 31,119            |       | 405,270            | 45 07%           | 36 29%           |
|       | 1,333          | 13           | 17,329            |       | 422,599            | 47 00%           | 38 04%           |
|       | 1,313          | 14           | 18,382            |       | 440,981            | 49.04%           | 39 92%           |
|       | 1,293          | 17           | 21,981            |       | 462,962            | 51 49%           | 42 20%           |
|       | 1,273          | 11           | 14,003            |       | 476,965            | 53 05%           | 43 68%           |
|       | 1,253          | 16           | 20,048            |       | 497,013            | 55 28%           | 45.83%           |
|       | 1,233          | 17           | 20,961            |       | 517,974            | 57.61%           | 48 12%           |
|       | 1,213          | 15           | 18,195            |       | 536,169            | 59 63%           | 50 13%           |
|       | 1,193          | 9            | 10,737            |       | 546,906            | 60 82%           | 51 34%           |
|       | 1,173          | 14           | 16,422            |       | 563,328            | 62 65%           | 53.23%           |
|       | 1,153          | 14           | 16,142            |       | 579,470            | 64.45%           | 55 11%           |
|       | 1,133          | 12           | 13,596            |       | 593,066            | 65 96%           | 56 72%           |
|       | 1,113          | 18           | 20,034            |       | 613,100            | 68.19%           | 59 14%           |
|       | 1,093          | 17           | 18,581            |       | 631,681            | 70.25%           | 61.42%           |
|       | 1,073          | 10           | 10,730            |       | 642,411            | 71 45%           | 62 77%           |
|       | 1,053          | 15           | 15,795            |       | 658,206            | 73 20%           | 64.78%           |
|       | 1,033          | 18           | 18,594            |       | 676,800            | 75 27%           | 67 20%           |
|       | 1,013          | 19           | 19,247            |       | 696,047            | 77 41%<br>79.73% | 69.76%           |
|       | 993            | 21           | 20,853            |       | 716,900            |                  | 72 58%<br>75 54% |
|       | 973            | 22           | 21,406            |       | 738,306            | 82 11%           |                  |
|       | 953            | 24           | 22,872            |       | 761,178            | 84 66%           | 78.76%           |
|       | 933<br>913     | 19<br>25     | 17,727<br>22,825  |       | 778,905<br>801,730 | 86 63%<br>89.17% | 81 32%<br>84 68% |
|       | 893            | 20           |                   |       | 819,590            | 91 15%           | 84.68%<br>87.37% |
|       | 873            | 32           | 17,860<br>27,936  |       | 847,526            | 94.26%           |                  |
|       | 853            | 32<br>25     | 21,325            |       | 868,851            | 96 63%           | 91 67%<br>95.03% |
|       | 833            | 25<br>17     | 14,161            |       | 883,012            | 98 20%           | 95.03%           |
|       | 813            | 16           | 13,008            |       | 896,020            | 99.65%           | 99.46%           |
|       | 793            | 2            | 1,586             |       | 897,606            | 99.83%           | 99.73%           |
|       | 773            | 2            | 1,546             |       | 899,152            | 100 00%          | 100 00%          |
| Total | 113            | 744          | 899,152           |       | 000, 102           | 100 00 /6        | 100 00 70        |
| iolai |                |              | 055,152           |       |                    |                  |                  |