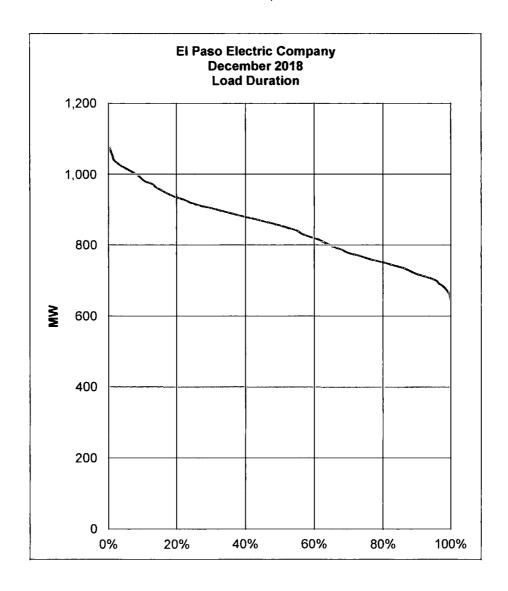

|              | •                 |       | 621,896<br>625,218 | 99.48%           | 98.66%           |
| 656            |              | 3,322<br>1,311    |       | 626,529            | 99.46%<br>99.69% | 99.33%<br>99 60% |
| 647            |              | 1,294             |       | 627,823            | 99 90%           | 99.87%           |
| 638            |              | 638               |       | 628,461            | 100 00%          | 100 00%          |
| Total          | 744          | 628,461           |       | 020,401            | 100 00 76        | 100 00 76        |
| · Otal         |              | 020,401           |       |                    |                  |                  |

SCHEDULE H-12.6b: MONTHLY LOAD DURATION

SPONSOR: GEORGE NOVELA PREPARER: ERIC GALVAN



EL PASO ELECTRIC COMPANY
2021 TEXAS RATE CASE FILING
SCHEDULE H-12.6b MONTHLY LOAD DURATION
SPONSOR: GEORGE NOVELA
PREPARER: ERIC GALVAN
FOR THE TEST YEAR ENDED DECEMBER 31, 2020

| (a)            | (b)          | (c)               | (d)   | (e)                | (f)              | (g)              |
|----------------|--------------|-------------------|-------|--------------------|------------------|------------------|
| January-2019   | )            |                   |       |                    |                  |                  |
| Total MWH =    | 633,891      | Max =             | 1,140 | Interval =         | 9 2              |                  |
| Hours =        | 744          | Min =             | 680   | Load Fact =        | 74 74%           |                  |
| Load