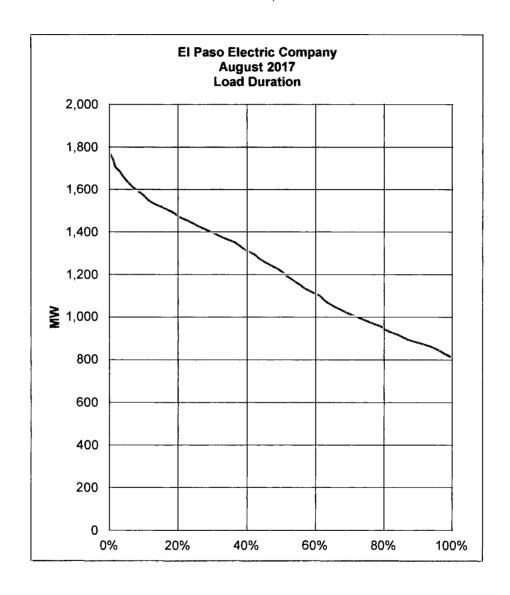

SCHEDULE H-12.6b: MONTHLY LOAD DURATION

SPONSOR: GEORGE NOVELA PREPARER: ERIC GALVAN

EL PASO ELECTRIC COMPANY 2021 TEXAS RATE CASE FILING SCHEDULE H-12.6b MONTHLY LOAD DURATION SPONSOR GEORGE NOVELA PREPARER ERIC GALVAN FOR THE TEST YEAR ENDED DECEMBER 31, 2020

| (a    | 1)             | (b)          | (c)               | (d)   | (e)                | <b>(f)</b>       | (g)              |
|-------|----------------|--------------|-------------------|-------|--------------------|------------------|------------------|
| Augu  | ıst-2017       |              |                   |       |                    |                  |                  |
| Total | MWH =          | 892,223      | Max =             | 1,773 | Interval =         | 20               |                  |
| 1     | Hours =        | 744          | Min =             | 771   | Load Fact =        | 67 64%           |                  |
| Lo    | ad             | Count<br>Hrs | Hrs Times<br>Load |       | Accum<br>Load      | % Total<br>Load  | %<br>Time        |
|       | 1,773<br>1,753 | 2<br>5       | 3,546<br>8,765    |       | 3,546<br>12,311    | 0 39%<br>1.37%   | 0 27%<br>0.94%   |
|       | 1,733          | 3            | 5,199             |       | 17,510             | 1.95%            | 1 34%            |
|       | 1,713          | 3            | 5,139             |       | 22,649             | 2.52%            | 1 75%            |
|       | 1,693          | 9            | 15,237            |       | 37,886             | 4.21%            | 2 96%            |
|       | 1,673          | 6            | 10,038            |       | 47,924             | 5.33%            | 3.76%            |
|       | 1,653          | 7            | 11,571            |       | 59,495             | 6 62%            | 4 70%            |
|       | 1,633          | 8            | 13,064            |       | 72,559             | 8 07%            | 5.78%            |
|       | 1,613          | 9            | 14,517            |       | 87,076             | 9 68%            | 6 99%            |
|       | 1,593          | 12           | 19,116            |       | 106,192            | 11 81%           | 8 60%            |
|       | 1,573          | 11           | 17,303            |       | 123,495            | 13.73%           | 10 08%           |
|       | 1,553          | 9            | 13,977            |       | 137,472            | 15.29%           | 11 29%           |
|       | 1,533          | 15           | 22,995            |       | 160,467            | 17 85%           | 13 31%           |
|       | 1,513          | 23           | 34,799            |       | 195,266            | 21 72%           | 16 40%           |
|       | 1,493          | 18           | 26,874            |       | 222,140            | 24 71%           | 18.82%           |
|       | 1,473          | 12           | 17,676            |       | 239,816            | 26.67%           | 20.43%           |
|       | 1,453          | 21           | 30,513            |       | 270,329            | 30 06%           | 23.25%           |
|       | 1,433          | 18           | 25,794            |       | 296,123            | 32 93%           | 25 67%           |
|       | 1,413          | 20           | 28,260            |       | 324,383            | 36 08%           | 28.36%           |
|       | 1,393          | 17           | 23,681            |       | 348,064            | 38.71%           | 30.65%           |
|       | 1,373          | 19           | 26,087            |       | 374,151            | 41 61%           | 33.20%           |
|       | 1,353          | 23           | 31,119            |       | 405,270            | 45 07%           | 36 29%           |
|       | 1,333          | 13           | 17,329            |       | 422,599            | 47 00%           | 38 04%           |
|       | 1,313          | 14           | 18,382            |       | 440,981            | 49.04%           | 39 92%           |
|       | 1,293          | 17           | 21,981            |       | 462,962            | 51 49%           | 42 20%           |
|       | 1,273          | 11           | 14,003            |       | 476,965            | 53 05%           | 43 68%           |
|       | 1,253          | 16           | 20,048            |       | 497,013            | 55 28%           | 45.83%           |
|       | 1,233          | 17           | 20,961            |       | 517,974            | 57.61%           | 48 12%           |
|       | 1,213          | 15           | 18,195            |       | 536,169            | 59 63%           | 50 13%           |
|       | 1,193          | 9            | 10,737            |       | 546,906            | 60 82%           | 51 34%           |
|       | 1,173          | 14           | 16,422            |       | 563,328            | 62 65%           | 53.23%           |
|       | 1,153          | 14           | 16,142            |       | 579,470            | 64.45%           | 55 11%           |
|       | 1,133          | 12           | 13,596            |       | 593,066            | 65 96%           | 56 72%           |
|       | 1,113          | 18           | 20,034            |       | 613,100            | 68.19%           | 59 14%           |
|       | 1,093          | 17           | 18,581            |       | 631,681            | 70.25%           | 61.42%           |
|       | 1,073          | 10           | 10,730            |       | 642,411            | 71 45%           | 62 77%           |
|       | 1,053          | 15           | 15,795            |       | 658,206            | 73 20%           | 64.78%           |
|       | 1,033          | 18           | 18,594            |       | 676,800            | 75 27%           | 67 20%           |
|       | 1,013          | 19           | 19,247            |       | 696,047            | 77 41%<br>79.73% | 69.76%           |
|       | 993            | 21           | 20,853            |       | 716,900            |                  | 72 58%<br>75 54% |
|       | 973            | 22           | 21,406            |       | 738,306            | 82 11%           |                  |
|       | 953            | 24           | 22,872            |       | 761,178            | 84 66%           | 78.76%           |
|       | 933<br>913     | 19<br>25     | 17,727<br>22,825  |       | 778,905<br>801,730 | 86 63%<br>89.17% | 81 32%<br>84 68% |
|       | 893            | 20           |                   |       | 819,590            | 91 15%           | 84.68%<br>87.37% |
|       | 873            | 32           | 17,860<br>27,936  |       | 847,526            | 94.26%           |                  |
|       | 853            | 32<br>25     | 21,325            |       | 868,851            | 96 63%           | 91 67%<br>95.03% |
|       | 833            | 25<br>17     | 14,161            |       | 883,012            | 98 20%           | 95.03%           |
|       | 813            | 16           | 13,008            |       | 896,020            | 99.65%           | 99.46%           |
|       | 793            | 2            | 1,586             |       | 897,606            | 99.83%           | 99.73%           |
|       | 773            | 2            | 1,546             |       | 899,152            | 100 00%          | 100 00%          |
| Total | 113            | 744          | 899,152           |       | 000, 102           | 100 00 /6        | 100 00 70        |
| iolai |                |              | 055,152           |       |                    |                  |                  |