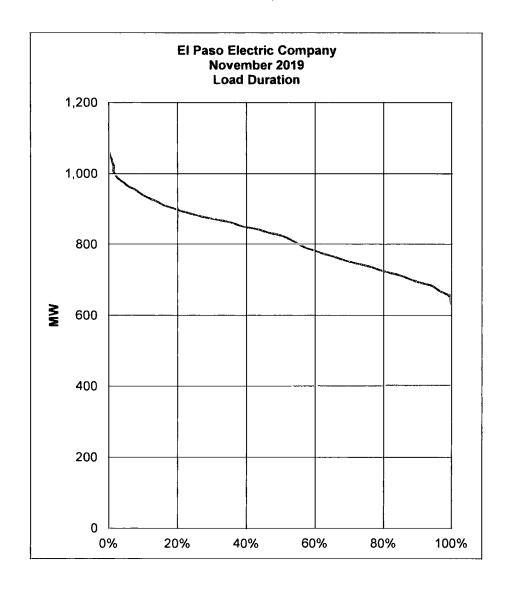

SCHEDULE H-12.6b: MONTHLY LOAD DURATION

SPONSOR: GEORGE NOVELA PREPARER: ERIC GALVAN

EL PASO ELECTRIC COMPANY EL PASO ELECTRIC COMPANY
2021 TEXAS RATE CASE FILING
SCHEDULE H-12 6b MONTHLY LOAD DURATION
SPONSOR, GEORGE NOVELA
PREPARER ERIC GALVAN
FOR THE TEST YEAR ENDED DECEMBER 31, 2020

| (a)                                                                                                                                  | (b)                                                                                                                                                 | (c)                                                                                                                                                                                                                        | (d)   | (e)                                                                                                                                                                                                                                                                                                                                                        | <b>(f)</b>                                                                                                                                                                                                        | (g)                                                                                                                                                                                                              |
|--------------------------------------------------------------------------------------------------------------------------------------|-----------------------------------------------------------------------------------------------------------------------------------------------------|----------------------------------------------------------------------------------------------------------------------------------------------------------------------------------------------------------------------------|-------|------------------------------------------------------------------------------------------------------------------------------------------------------------------------------------------------------------------------------------------------------------------------------------------------------------------------------------------------------------|-------------------------------------------------------------------------------------------------------------------------------------------------------------------------------------------------------------------|------------------------------------------------------------------------------------------------------------------------------------------------------------------------------------------------------------------|
| November-2017                                                                                                                        | •                                                                                                                                                   |                                                                                                                                                                                                                            |       |                                                                                                                                                                                                                                                                                                                                                            |                                                                                                                                                                                                                   |                                                                                                                                                                                                                  |
| Total MWH =                                                                                                                          | 564,074                                                                                                                                             | Max =                                                                                                                                                                                                                      | 1,012 | Interval =                                                                                                                                                                                                                                                                                                                                                 | 8 7                                                                                                                                                                                                               |                                                                                                                                                                                                                  |
| Hours =                                                                                                                              | 720                                                                                                                                                 | Min =                                                                                                                                                                                                                      | 579   | Load Fact =                                                                                                                                                                                                                                                                                                                                                | 77 41%                                                                                                                                                                                                            |                                                                                                                                                                                                                  |
| Load                                                                                                                                 | Count<br>Hrs                                                                                                                                        | Hrs Times<br>Load                                                                                                                                                                                                          |       | Accum<br>Load                                                                                                                                                                                                                                                                                                                                              | % Total<br>Load                                                                                                                                                                                                   | %<br>Time                                                                                                                                                                                                        |
| 1,012 1,003 995 986 987 977 969 960 951 942 934 925 916 908 899 889 881 873 864 855 847 838 829 821 8112 803 794 786 760 751 742 734 | 2 4<br>3 2<br>6 8<br>8 10<br>14 8<br>8 11<br>12 19<br>12 19<br>14 19<br>16 15<br>24 18<br>18 23<br>25 21<br>16 20<br>20 20<br>11 18<br>13 20<br>9 9 | 4,048 2,007 5,968 7,887 9,772 13,559 7,678 10,462 17,906 11,204 8,325 8,247 12,706 17,079 14,243 13,223 20,947 15,554 19,674 21,168 17,598 13,269 16,412 16,238 11,245 14,301 10,215 15,542 6,916 8,357 6,759 12,619 9,537 |       | 4,048<br>6,055<br>12,022<br>19,909<br>29,681<br>43,240<br>50,919<br>61,381<br>79,287<br>90,491<br>98,816<br>107,063<br>119,769<br>136,848<br>151,091<br>164,314<br>185,261<br>200,815<br>220,489<br>241,657<br>259,255<br>272,523<br>288,935<br>305,173<br>316,418<br>330,719<br>340,935<br>356,477<br>363,392<br>371,749<br>378,508<br>391,127<br>400,664 | 0 71% 1 07% 2 12% 3 51% 5 23% 7 62% 8 98% 10 82% 13 98% 15.95% 17 42% 18 87% 21 12% 24 13% 26 64% 28 97% 32.66% 35 40% 45.71% 48 05% 50 94% 53 80% 55 78% 58.31% 60 11% 62 85% 64 07% 65 54% 66.73% 68.96% 70 64% | 0 56% 0 83% 1 67% 2 78% 4.17% 6.11% 7 22% 8.75% 11 39% 13.06% 14.31% 15 56% 17 50% 20 14% 22 36% 24 44% 27 78% 30 28% 33 47% 36.94% 39.86% 42.08% 44 66% 52 08% 53.89% 56 67% 57 92% 59.44% 60.69% 63.06% 64.86% |
| 725<br>716<br>707<br>699<br>690<br>681<br>673                                                                                        | 13<br>11<br>18<br>17<br>13<br>13<br>14<br>12<br>23                                                                                                  | 7,974<br>9,311<br>7,782<br>12,578<br>11,732<br>8,858<br>8,072<br>15,272                                                                                                                                                    |       | 408,638<br>417,948<br>425,731<br>438,309<br>450,041<br>458,899<br>466,971<br>482,243                                                                                                                                                                                                                                                                       | 72 04%<br>73 68%<br>75 06%<br>77 27%<br>79.34%<br>80.90%<br>82.33%<br>85.02%                                                                                                                                      | 66.39%<br>68 19%<br>69.72%<br>72.22%<br>74 58%<br>76 39%<br>78.06%<br>81.25%                                                                                                                                     |
| 655<br>647<br>638<br>629<br>620<br>612<br>603<br>594<br>586<br>577                                                                   | 24<br>21<br>22<br>16<br>8<br>15<br>5<br>5                                                                                                           | 12,451<br>15,518<br>13,396<br>13,842<br>9,928<br>4,894<br>9,046<br>2,972<br>2,928                                                                                                                                          |       | 494,694<br>510,212<br>523,608<br>537,451<br>547,379<br>552,273<br>561,320<br>564,292<br>567,220                                                                                                                                                                                                                                                            | 87.21%<br>89.95%<br>92.31%<br>94.75%<br>96.50%<br>97.36%<br>98.96%<br>99.48%<br>100.00%<br>100.00%                                                                                                                | 83 89%<br>87.22%<br>90.14%<br>93.19%<br>95.42%<br>96 53%<br>98.61%<br>99 31%<br>100 00%<br>100 00%                                                                                                               |
| Total                                                                                                                                | 720                                                                                                                                                 | 567,220                                                                                                                                                                                                                    |       |                                                                                                                                                                                                                                                                                                                                                            |                                                                                                                                                                                                                   |                                                                                                                                                                                                                  |