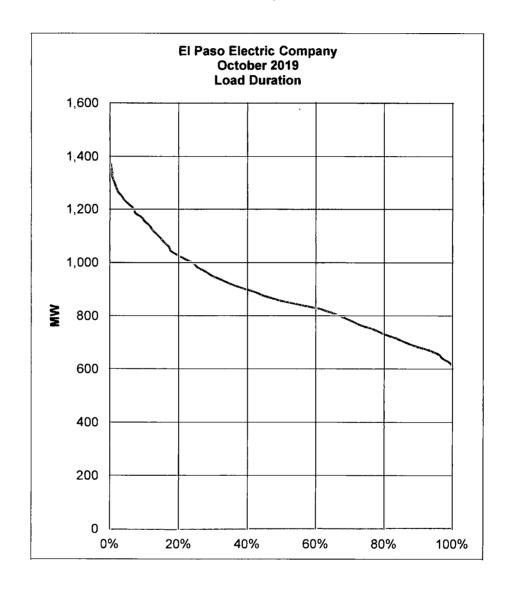

SCHEDULE H-12.6b: MONTHLY LOAD DURATION

SPONSOR: GEORGE NOVELA PREPARER: ERIC GALVAN

EL PASO ELECTRIC COMPANY
2021 TEXAS RATE CASE FILING
SCHEDULE H-12.6b MONTHLY LOAD DURATION
SPONSOR GEORGE NOVELA
PREPARER ERIC GALVAN
FOR THE TEST YEAR ENDED DECEMBER 31, 2020

| (a)            | (b)          | (c)                  | (d)   | (e)                | (f)              | (g)              |
|----------------|--------------|----------------------|-------|--------------------|------------------|------------------|
| October-2017   |              |                      |       |                    |                  |                  |
| Total MWH =    | 671,032      | Max =                | 1,531 | Interval =         | 19               |                  |
| Hours =        | 744          | Min =                | 581   | Load Fact =        | 58.91%           |                  |
| Load           | Count<br>Hrs | Hrs Times<br>Load    |       | Accum<br>Load      | % Total<br>Load  | %<br>Time        |
| 1,531          | 2            | 3,062                |       | 3,062              | 0 45%            | 0 27%            |
| 1,512          | 3            | 4,536                |       | 7,598              | 1 12%            | 0 67%            |
| 1,493          | 1            | 1,493                |       | 9,091              | 1.34%            | 0 81%            |
| 1,474          | 1            | 1,474                |       | 10,565             | 1 56%            | 0.94%            |
| 1,455          | 1<br>7       | 1,455                |       | 12,020             | 1 77%<br>3.26%   | 1 08%<br>2 02%   |
| 1,436<br>1,417 | 0            | 10,0 <b>5</b> 2<br>0 |       | 22,072<br>22,072   | 3.26%            | 2 02%            |
| 1,398          | 5            | 6,990                |       | 29,062             | 4 29%            | 2 69%            |
| 1,379          | 2            | 2,758                |       | 31,820             | 4 69%            | 2 96%            |
| 1,360          | 6            | 8,160                |       | 39,980             | 5.90%            | 3 76%            |
| 1,341          | 7            | 9,387                |       | 49,367             | 7 28%            | 4 70%            |
| 1,322          | 4            | 5,288                |       | 54,655             | 8 06%            | 5 24%            |
| 1,303          | 4            | 5,212                |       | 59,867             | 8 83%            | 5 78%            |
| 1,284          | 6            | 7,704                |       | 67,571             | 9 97%            | 6.59%            |
| 1,265          | 6            | 7,590                |       | 75,161             | 11.09%           | 7 39%            |
| 1,246          | 6            | 7,476                |       | 82,637             | 12 19%           | 8 20%            |
| 1,227          | 7            | 8,589                |       | 91,226             | 13 46%<br>15 24% | 9 14%            |
| 1,208          | 10<br>11     | 12,080               |       | 103,306<br>116,385 | 17 17%           | 10 48%<br>11 96% |
| 1,189<br>1,170 | 11           | 13,079<br>12,870     |       | 129,255            | 19 07%           | 13 44%           |
| 1,151          | 9            | 10,359               |       | 139,614            | 20 60%           | 14 65%           |
| 1,132          | 8            | 9,056                |       | 148,670            | 21 93%           | 15 73%           |
| 1,113          |              | 21,147               |       | 169,817            | 25 05%           | 18 28%           |
| 1,094          | 13           | 14,222               |       | 184,039            | 27 15%           | 20 03%           |
| 1,075          | 16           | 17,200               |       | 201,239            | 29 69%           | 22 18%           |
| 1,056          | 12           | 12,672               |       | 213,911            | 31 56%           | 23 79%           |
| 1,037          | 18           | 18,666               |       | 232,577            | 34.31%           | 26 21%           |
| 1,018          | 13           | 13,234               |       | 245,811            | 36.26%           | 27 96%           |
| 999            | 13           | 12,987               |       | 258,798            | 38 18%           | 29 70%           |
| 980            |              | 16,660               |       | 275,458            | 40 63%<br>44.75% | 31 99%<br>35 89% |
| 961<br>942     | 29<br>28     | 27,869<br>26,376     |       | 303,327<br>329,703 | 48 64%           | 39 65%           |
| 923            |              | 20,376               |       | 350,009            | 51 63%           | 42 61%           |
| 904            | 23           | 20,792               |       | 370,801            | 54.70%           | 45 70%           |
| 885            |              | 27,435               |       | 398,236            | 58.75%           | 49 87%           |
| 866            |              | 26,846               |       | 425,082            | 62 71%           | 54 03%           |
| 847            | 37           | 31,339               |       | 456,421            | 67 33%           | 59.01%           |
| 828            | 34           | 28,152               |       | 484,573            | 71 48%           | 63 58%           |
| 809            |              | 19,416               |       | 503,989            | 74 35%           | 66 80%           |
| 790            |              | 17,380               |       | 521,369            | 76 91%           | 69 76%           |
| 771            | 27           | 20,817               |       | 542,186            | 79 98%           | 73 39%<br>75 40% |
| 752<br>733     |              | 11,280               |       | 553,466<br>573,257 | 81 64%<br>84 56% | 79 03%           |
| 733<br>714     |              | 19,791<br>23,562     |       | 596,819            | 88.04%           | 83.47%           |
| 695            |              | 19,460               |       | 616,279            | 90.91%           | 87.23%           |
| 676            |              | 16,900               |       | 633,179            | 93 40%           | 90 59%           |
| 657            |              | 20,367               |       | 653,546            | 96 41%           | 94 76%           |
| 638            |              | 12,122               |       | 665,668            | 98 20%           | 97 31%           |
| 619            |              | 8,047                |       | 673,715            | 99 38%           | 99.06%           |
| 600            |              | 3,600                |       | 677,315            | 99 91%           | 99 87%           |
| 581            | 1            | 581                  |       | 677,896            | 100 00%          | 100 00%          |
| Total          | 744          | 677,896              |       |                    |                  |                  |
|                |              |                      |       |                    |                  |                  |