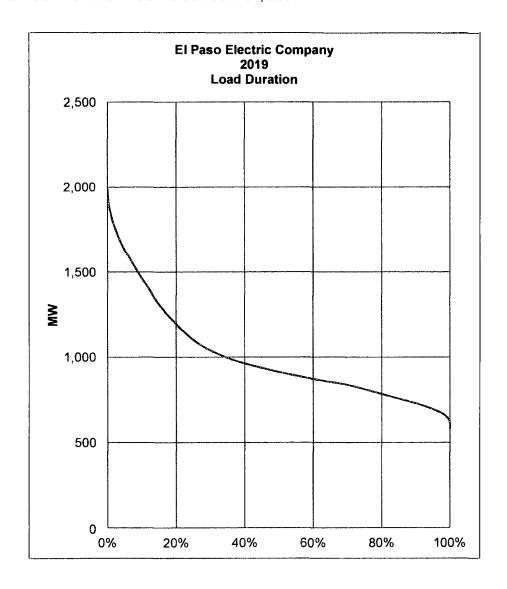

.603.442 1,033 3,876,802 1,005 272 273,360 44.80% 33.86% 977 335 327,295 4,204,097 48 59% 37.68% 410,917 4,615,014 53.34% 42.63% 949 433 449,448 5,064,462 58.53% 48.20% 921 488 555 495,615 5,560,077 64 26% 54 53% 893 865 638 551,870 6,111,947 70 64% 61 82% 837 727 608.499 6.720,446 77.67% 70.11% 375,376 7,095,822 82 01% 75.41% 809 464 351,450 7,447,272 86 07% 80.55% 781 450 338.850 7,786,122 89 99% 85.68% 753 450 440 319,000 8,105,122 93 67% 90.71% 725 355 8,352,557 96.53% 94 76% 697 247,435 669 264 176,616 8,529,173 98.57% 97.77% 8,620,195 99.63% 99 39% 641 142 91,022 8,651,458 99 99% 99 98% 613 51 31,263 8,652,628 100.00% 100.00% 2 1,170 8,652,628 Total 8,760

SCHEDULE H-12.6c: ANNUAL LOAD DURATION

SPONSOR: GEORGE NOVELA PREPARER: ERIC GALVAN

FOR THE TEST YEAR ENDED DECEMBER 31, 2020



SCHEDULE H-13.1: QUALITY OF SERVICE INFORMATION

SPONSOR: R. CLAY DOYLE

PREPARER: JASON VILLANUEVA

FOR THE TEST YEAR ENDED DECEMBER 31, 2020

EPE utilizes the standard Institute of Electrical and Electronics Engineers (IEEE) Reliability Indices to measure System Average Interruption Duration Index (SAIDI) and System Average Interruption Frequency Index (SAIFI) in order to track and report customer service interruptions to the Public Utility Commission of Texas (PUCT). These indices are categorized into four major causes for service interruptions: Forced Outages, Scheduled Outages, Outages due to Outside Causes, and Outages due to Major Events. For an outage to be classified/documented, the interruption of service must be for five minutes or more. Interruptions of shorter length are con