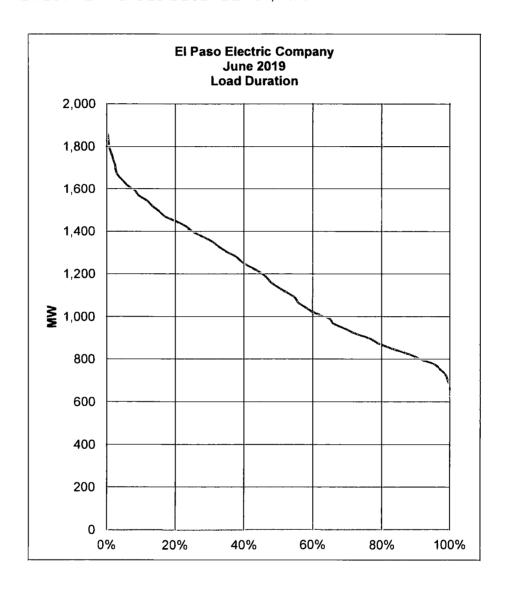

SCHEDULE H-12.6b: MONTHLY LOAD DURATION

SPONSOR: GEORGE NOVELA PREPARER: ERIC GALVAN

EL PASO ELECTRIC COMPANY
2021 TEXAS RATE CASE FILING
SCHEDULE H-12.6b. MONTHLY LOAD DURATION
SPONSOR GEORGE NOVELA
PREPARER: ERIC GALVAN
FOR THE TEST YEAR ENDED DECEMBER 31, 2020

| (        | a)             | (b)          | (c)               | (d)   | (e)              | (1)             | (g)            |
|----------|----------------|--------------|-------------------|-------|------------------|-----------------|----------------|
| Ji       | une-2017       |              |                   |       |                  |                 |                |
| Tota     | MWH =          | 886,595      | Max =             | 1,935 | Interval =       | 25 1            |                |
|          | Hours =        | 720          | Min =             | 682   | Load Fact =      | 63 64%          |                |
| Lo       | oad            | Count<br>Hrs | Hrs Times<br>Load |       | Accum<br>Load    | % Total<br>Load | %<br>Time      |
|          | 1,935          | 4            | 7,740             |       | 7,740            | 0 86%           | 0.56%          |
|          | 1,910          | 2            | 3,820             |       | 11,560           | 1 29%           | 0 83%          |
|          | 1,885          | 1            | 1,885             |       | 13,445           | 1 50%           | 0 97%          |
|          | 1,860          | 3<br>7       | 5,579             |       | 19,024           | 2 12%           | 1 39%          |
|          | 1,835          | 4            | 12,842            |       | 31,866           | 3 56%<br>4 37%  | 2.36%          |
|          | 1,810          | 4            | 7,238             |       | 39,104           |                 | 2.92%          |
|          | 1,784          | 5            | 7,138             |       | 46,242<br>55,038 | 5.16%<br>6 14%  | 3 47%          |
|          | 1,759          | 12           | 8,797             |       | 75,848           | 8 47%           | 4.17%<br>5.83% |
|          | 1,734          | 10           | 20,810            |       | 92,939           | 10 38%          | 7 22%          |
|          | 1,709          | 14           | 17,091            |       | 116,515          | 13.01%          | 9 17%          |
|          | 1,684<br>1,659 | 17           | 23,576<br>28,201  |       | 144,717          | 16.16%          | 11 53%         |
|          | 1,634          | 7            | 11,437            |       | 156,153          | 17.43%          | 12 50%         |
|          | 1,609          | 17           | 27,348            |       | 183,501          | 20.49%          | 14 86%         |
|          | 1,584          | 14           | 22,170            |       | 205,672          | 22 96%          | 16 81%         |
|          | 1,559          | 23           | 35,846            |       | 241,517          | 26.96%          | 20 00%         |
|          | 1,533          | 22           | 33,735            |       | 275,252          | 30 73%          | 23 06%         |
|          | 1,508          | 12           | 18,100            |       | 293,352          | 32 75%          | 24.72%         |
|          | 1,483          | 20           | 29,664            |       | 323,016          | 36 06%          | 27 50%         |
|          | 1,458          | 16           | 23,330            |       | 346,345          | 38 67%          | 29.72%         |
|          | 1,433          | 15           | 21,495            |       | 367,840          | 41 07%          | 31 81%         |
|          | 1,408          | 18           | 25,342            |       | 393,182          | 43 90%          | 34.31%         |
|          | 1,383          | 19           | 26,273            |       | 419,456          | 46 83%          | 36 94%         |
|          | 1,358          | 16           | 21,723            |       | 441,179          | 49 25%          | 39 17%         |
|          | 1,333          | 20           | 26,652            |       | 467,831          | 52.23%          | 41 94%         |
|          | 1,308          | 16           | 20,920            |       | 488,751          | 54 57%          | 44 17%         |
|          | 1,282          | 13           | 16,671            |       | 505,422          | 56 43%          | 45 97%         |
|          | 1,257          | 22           | 27,661            |       | 533,083          | 59 51%          | 49 03%         |
|          | 1,232          | 14           | 17,251            |       | 550,333          | 61 44%          | 50 97%         |
|          | 1,207          | 17           | 20,521            |       | 570,854          | 63.73%          | 53 33%         |
|          | 1,182          | 16           | 18,912            |       | 589,766          | 65 84%          | 55 56%         |
|          | 1,157          | 18           | 20,824            |       | 610,590          | 68 17%          | 58 06%         |
|          | 1,132          | 15           | 16,977            |       | 627,567          | 70 06%          | 60.14%         |
|          | 1,107          | 13           | 14,387            |       | 641,954          | 71 67%          | 61 94%         |
|          | 1,082          | 16           | 17,306            |       | 659,260          | 73.60%          | 64.17%         |
|          | 1,057          | 22           | 23,243            |       | 682,503          | 76 20%          | 67.22%         |
|          | 1,031          | 22           | 22,691            |       | 705,194          | 78 73%          | 70 28%         |
|          | 1,006          | 24           | 24,151            |       | 729,345          | 81 43%          | 73 61%         |
|          | 981            | 17           | 16,680            |       | 746,025          | 83 29%          | 75 97%         |
|          | 956            | 20           | 19,122            |       | 765,147          | 85 42%          | 78 75%         |
|          | 931            | 22           | 20,482            |       | 785,629          | 87 71%          | 81 81%         |
|          | 906            | 20           | 18,118            |       | 803,747          | 89 73%          | 84.58%         |
|          | 881            | 24           | 21,139            |       | 824,887          | 92 09%          | 87 92%         |
|          | 856            | 23           | 19,681            |       | 844,568          | 94 29%          | 91 11%         |
|          | 831            | 25           | 20,765            |       | 865,333          | 96 61%          | 94 58%         |
|          | 806            | 19           | 15,305            |       | 880,637          | 98 32%          | 97 22%         |
|          | 780            | . 5          | 3,902             |       | 884,539          | 98 75%          | 97 92%         |
|          | 755            | 10           | 7,553             |       | 892,092          | 99 60%          | 99 31%         |
|          | 730            | 4            | 2,921             |       | 895,013          | 99 92%          | 99.86%         |
|          | 705            | 1            | 705               |       | 895,718          | 100.00%         | 100.00%        |
| <b>T</b> | 680            | 0            | 0                 |       | 895,718          | 100.00%         | 100.00%        |
| Total    |                | 720          | 895,718           |       |                  |                 |                |
|          |                |              |                   |       |                  |                 |                |