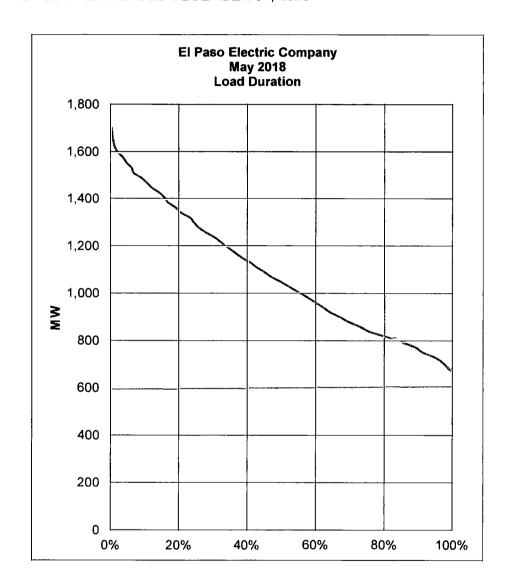

SCHEDULE H-12.6b: MONTHLY LOAD DURATION

SPONSOR. GEORGE NOVELA PREPARER: ERIC GALVAN

EL PASO ELECTRIC COMPANY 2021 TEXAS RATE CASE FILING SCHEDULE H-12.6b MONTHLY LOAD DURATION SPONSOR GEORGE NOVELA PREPARER ERIC GALVAN FOR THE TEST YEAR ENDED DECEMBER 31, 2020

| (a)            | (b)          | (c)               | (d)   | (e)                | <b>(f)</b>       | (g)              |
|----------------|--------------|-------------------|-------|--------------------|------------------|------------------|
| May-2017       | ,            |                   |       |                    |                  |                  |
| Total MWH =    | 715,991      | Max =             | 1,432 | Interval =         | 16 9             |                  |
| Hours =        | 744          | Min =             | 589   | Load Fact =        | 67 20%           |                  |
| Load           | Count<br>Hrs | Hrs Times<br>Load |       | Accum<br>Load      | % Total<br>Load  | %<br>Time        |
| 1,432<br>1,415 |              | 2,864<br>8,491    |       | 2,864<br>11,355    | 0.40%<br>1.57%   | 0 27%<br>1 08%   |
| 1,398          |              | 5,593             |       | 16,947             | 2.35%            | 1.61%            |
| 1,381          |              | 4,144             |       | 21,091             | 2.92%            | 2.02%            |
| 1,364          |              | 4,093             |       | 25,185             | 3.49%            | 2.42%            |
| 1,348          |              | 6,738             |       | 31,922             | 4.42%            | 3 09%            |
| 1,33           |              | 6,653             |       | 38,575             | 5 34%            | 3.76%            |
| 1,314          |              | 9,196             |       | 47,771             | 6 61%            | 4 70%            |
| 1,297          |              | 15,562            |       | 63,333             | 8 77%            | 6 32%            |
| 1,280          |              | 12,799            |       | 76,132             | 10.54%           | 7 66%            |
| 1,263          |              | 17,682            |       | 93,814             | 12.99%           | 9 54%            |
| 1,246          |              | 17,445            |       | 111,259            | 15 40%           | 11 42%           |
| 1,229          |              | 13,521            |       | 124,780            | 17 28%           | 12.90%           |
| 1,212          |              | 16,972            |       | 141,752            | 19 63%           | 14 78%           |
| 1,195          |              | 22,713            |       | 164,465            | 22.77%           | 17 34%           |
| 1,179          |              | 20,035            |       | 184,499            | 25 54%           | 19 62%           |
| 1,162          | 2 24         | 27,878            |       | 212,378            | 29 40%           | 22 85%           |
| 1,145          |              | 22,894            |       | 235,272            | 32.57%           | 25.54%           |
| 1,128          | 3 19         | 21,428            |       | 256,700            | 35 54%           | 28.09%           |
| 1,111          | 1 20         | 22,218            |       | 278,918            | 38 62%           | 30 78%           |
| 1,094          | 1 19         | 20,786            |       | 299,704            | 41 49%           | 33 33%           |
| 1,077          | 7 22         | 23,696            |       | 323,400            | 44 78%           | 36 29%           |
| 1,060          | ) 16         | 16,963            |       | 340,363            | 47 12%           | 38 44%           |
| 1,043          | 3 10         | 10,433            |       | 350,796            | 48 57%           | 39.78%           |
| 1,026          | 3 18         | 18,475            |       | 369,272            | 51 13%           | 42 20%           |
| 1,010          | 21           | 21,200            |       | 390,471            | 54 06%           | 45 03%           |
| 993            |              | 15,882            |       | 406,353            | 56.26%           | 47.18%           |
| 976            |              | 17,563            |       | 423,915            | 58 69%           | 49.60%           |
| 959            |              | 12,464            |       | 436,380            | 60.42%           | 51.34%           |
| 942            |              | 15,070            |       | 451,450            | 62.50%           | 53 49%           |
| 925            |              | 14,800            |       | 466,250            | 64 55%           | 55 65%           |
| 908            |              | 16,346            |       | 482,596            | 66 82%           | 58.06%           |
| 89             |              | 16,042            |       | 498,637            | 69 04%           | 60 48%           |
| 874            |              | 13,989            |       | 512,626            | 70.97%           | 62 63%           |
| 857            |              | 20,578            |       | 533,204            | 73 82%           | 65 86%           |
| 840            |              | 10,086            |       | 543,290            | 75 22%           | 67 47%           |
| 824            |              | 14,001            |       | 557,291            | 77 16%           | 69.76%           |
| 807            |              | 16,941            |       | 574,232            | 79.50%           | 72 58%           |
| 790            |              | 22,114            |       | 596,346            | 82.57%           | 76 34%<br>78.36% |
| 773            |              | 11,594            |       | 607,940            | 84 17%           |                  |
| 756            |              | 15,876            |       | 623,816<br>643,032 | 86 37%<br>89 03% | 81.18%<br>84.68% |
| 739            |              | 19,217            |       | 666,143            | 92 23%           | 88 98%           |
| 722<br>705     |              | 23,110<br>24,685  |       | 690,828            | 95.65%           | 93 68%           |
| 70:<br>68!     |              | 24,665<br>11,703  |       | 702,531            | 95.65%<br>97 27% | 95 97%           |
| 67             |              | 12,087            |       | 714,618            | 98 94%           | 98 39%           |
| 655            |              | 4,582             |       | 719,200            | 99 57%           | 99 33%           |
| 638            |              | 638               |       | 719,838            | 99 66%           | 99 46%           |
| 62             |              | 621               |       | 720,459            | 99 75%           | 99 60%           |
| 604            |              | 1,812             |       | 722,270            | 100 00%          | 100 00%          |
| 581            |              | 1,812             |       | 722,270            | 100 00%          | 100 00%          |
| Total          | 744          | 722,270           |       | . 22,210           | 100 00 /0        | 100 00 /0        |
| , Juli         | 133          | ,270              |       |                    |                  |                  |