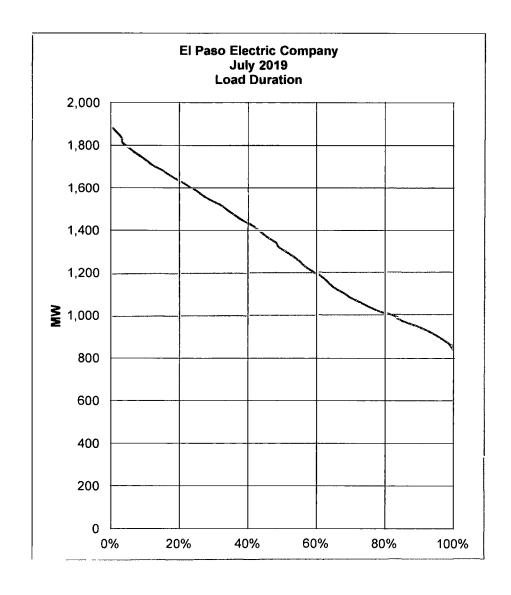

SCHEDULE H-12.6b: MONTHLY LOAD DURATION

SPONSOR: GEORGE NOVELA PREPARER: ERIC GALVAN

EL PASO ELECTRIC COMPANY 2021 TEXAS RATE CASE FILING SCHEDULE H-12 6b MONTHLY LOAD DURATION SPONSOR GEORGE NOVELA PREPARER. ERIC GALVAN FOR THE TEST YEAR ENDED DECEMBER 31, 2020

| (a)      |                | (b)          | (c)               | (d)   | (e)                | <b>(f)</b>       | (9)              |
|----------|----------------|--------------|-------------------|-------|--------------------|------------------|------------------|
| July-2   | 2017           |              |                   |       |                    |                  |                  |
| Total MV | VH =           | 899,008      | Max =             | 1,792 | Interval =         | 20 1             |                  |
| Hou      | rs =           | 744          | Mın =             | 785   | Load Fact =        | 67.43%           |                  |
| Load     |                | Count<br>Hrs | Hrs Times<br>Load |       | Accum<br>Load      | % Total<br>Load  | %<br>Time        |
|          | ,792           | 2            | 3,584             |       | 3,584              | 0 40%            | 0 27%            |
|          | ,772           | 2            | 3,544             |       | 7,128              | 0 79%            | 0 54%            |
|          | ,752           | 5            | 8,759             |       | 15,887             | 1.75%            | 1 21%            |
|          | ,732           | 6            | 10,390            |       | 26,277             | 2 90%            | 2.02%            |
|          | ,712           | 8<br>5       | 13,693<br>8,458   |       | 39,970<br>48,427   | 4 41%<br>5 34%   | 3 09%<br>3 76%   |
|          | ,692<br>,671   | 5            | 8,357             |       | 56,784             | 6.26%            | 4 44%            |
|          | ,651           | 13           | 21,467            |       | 78,251             | 8 63%            | 6.18%            |
|          | 631            | 4            | 6,525             |       | 84,776             | 9 35%            | 6 72%            |
|          | ,611           | 10           | 16,111            |       | 100,887            | 11.13%           | 8 06%            |
|          | ,591           | 18           | 28,638            |       | 129,525            | 14.29%           | 10 48%           |
|          | 571            | 14           | 21,993            |       | 151,518            | 16 71%           | 12.37%           |
| 1        | ,551           | 13           | 20,160            |       | 171,678            | 18 94%           | 14.11%           |
| 1        | ,531           | 17           | 26,022            |       | 197,700            | 21 81%           | 16 40%           |
| 1        | ,511           | 13           | 19,638            |       | 217,338            | 23 97%           | 18 15%           |
|          | ,491           | 18           | 26,829            |       | 244,167            | 26 93%           | 20 56%           |
|          | ,470           | 12           | 17,645            |       | 261,812            | 28 88%           | 22 18%           |
|          | ,450           | 17           | 24,655            |       | 286,467            | 31 60%           | 24 46%           |
|          | ,430           | 13           | 18,593            |       | 305,059            | 33.65%           | 26 21%           |
|          | ,410           | 20           | 28,202            |       | 333,261            | 36 76%<br>39 22% | 28 90%<br>31 05% |
|          | ,390<br>,370   | 16<br>17     | 22,240<br>23,288  |       | 355,501<br>378,790 | 41 78%           | 33 33%           |
|          | ,350           | 22           | 29,696            |       | 408,485            | 45 06%           | 36 29%           |
|          | ,330           | 12           | 15,956            |       | 424,442            | 46.82%           | 37.90%           |
|          | ,310           | 15           | 19,644            |       | 444,086            | 48 99%           | 39.92%           |
|          | ,290           | 14           | 18,053            |       | 462,139            | 50 98%           | 41.80%           |
|          | ,269           | 21           | 26,657            |       | 488,796            | 53 92%           | 44.62%           |
| 1        | ,249           | 6            | 7,496             |       | 496,292            | 54 75%           | 45.43%           |
| 1        | ,229           | 17           | 20,896            |       | 517,188            | 57.05%           | 47 72%           |
| 1        | ,209           | 15           | 18,137            |       | 535,325            | 59 05%           | 49.73%           |
|          | 1,189          | 15           | 17,835            |       | 553,160            | 61 02%           | 51 75%           |
|          | ,169           | 22           | 25,716            |       | 578,875            | 63 86%           | 54 70%           |
|          | ,149           | 8            | 9,190             |       | 588,066            | 64.87%           | 55 78%           |
|          | 1,129          | 19           | 21,445            |       | 609,511            | 67 24%<br>69 44% | 58 33%<br>60 75% |
|          | 1,109<br>1,089 | 18<br>14     | 19,955<br>15,239  |       | 629,466<br>644,705 | 71 12%           | 62.63%           |
|          | ,068           | 18           | 19,231            |       | 663,936            | 73 24%           | 65.05%           |
|          | ,048           | 14           | 14,676            |       | 678,612            | 74 86%           | 66 94%           |
|          | ,028           | 15           | 15,423            |       | 694,035            | 76 56%           | 68 95%           |
|          | 1,008          | 20           | 20,162            |       | 714,197            | 78 78%           | 71 64%           |
|          | 988            | 25           | 24,700            |       | 738,897            | 81 51%           | 75 00%           |
|          | 968            | 24           | 23,230            |       | 762,127            | 84 07%           | 78 23%           |
|          | 948            | 29           | 27,486            |       | 789,613            | 87 10%           | 82 12%           |
|          | 928            | 29           | 26,903            |       | 816,516            | 90 07%           | 86 02%           |
|          | 908            | 25           | 22,690            |       | 839,206            | 92 57%           | 89 38%           |
|          | 888            | 17           | 15,088            |       | 854,294            | 94.24%           | 91 67%           |
|          | 867            | 23           | 19,950            |       | 874,244            | 96 44%           | 94 76%           |
|          | 847            | 16           | 13,557            |       | 887,801            | 97.93%           | 96 91%           |
|          | 827            | 10           | 8,272             |       | 896,073            | 98 85%           | 98 25%           |
|          | 807            | 11           | 8,878             |       | 904,951            | 99 83%           | 99 73%           |
| Total    | 787            | 2            | 1,574             |       | 906,525            | 100 00%          | 100 00%          |
| Total    |                | 744          | 906,525           |       |                    |                  |                  |