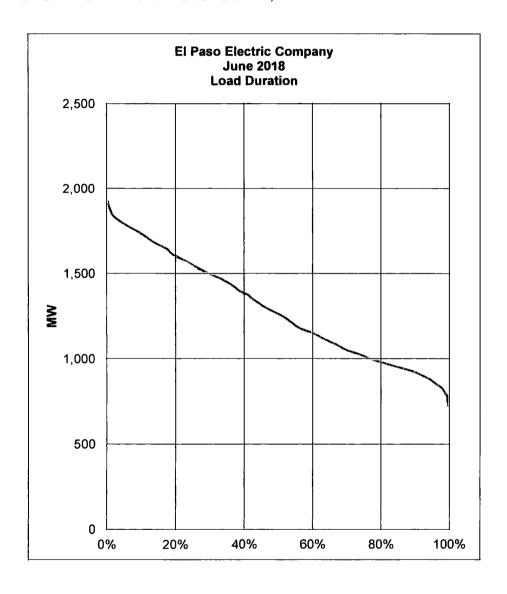

SCHEDULE H-12.6b: MONTHLY LOAD DURATION

SPONSOR: GEORGE NOVELA PREPARER: ERIC GALVAN

EL PASO ELECTRIC COMPANY
2021 TEXAS RATE CASE FILING
SCHEDULE H-12.6b. MONTHLY LOAD DURATION
SPONSOR GEORGE NOVELA
PREPARER: ERIC GALVAN
FOR THE TEST YEAR ENDED DECEMBER 31, 2020

| (        | a)             | (b)          | (c)               | (d)   | (e)              | (1)             | (g)            |
|----------|----------------|--------------|-------------------|-------|------------------|-----------------|----------------|
| Ji       | une-2017       |              |                   |       |                  |                 |                |
| Tota     | MWH =          | 886,595      | Max =             | 1,935 | Interval =       | 25 1            |                |
|          | Hours =        | 720          | Min =             | 682   | Load Fact =      | 63 64%          |                |
| Lo       | oad            | Count<br>Hrs | Hrs Times<br>Load |       | Accum<br>Load    | % Total<br>Load | %<br>Time      |
|          | 1,935          | 4            | 7,740             |       | 7,740            | 0 86%           | 0.56%          |
|          | 1,910          | 2            | 3,820             |       | 11,560           | 1 29%           | 0 83%          |
|          | 1,885          | 1            | 1,885             |       | 13,445           | 1 50%           | 0 97%          |
|          | 1,860          | 3<br>7       | 5,579             |       | 19,024           | 2 12%           | 1 39%          |
|          | 1,835          | 4            | 12,842            |       | 31,866           | 3 56%<br>4 37%  | 2.36%          |
|          | 1,810          | 4            | 7,238             |       | 39,104           |                 | 2.92%          |
|          | 1,784          | 5            | 7,138             |       | 46,242<br>55,038 | 5.16%<br>6 14%  | 3 47%          |
|          | 1,759          | 12           | 8,797             |       | 75,848           | 8 47%           | 4.17%<br>5.83% |
|          | 1,734          | 10           | 20,810            |       | 92,939           | 10 38%          | 7 22%          |
|          | 1,709          | 14           | 17,091            |       | 116,515          | 13.01%          | 9 17%          |
|          | 1,684<br>1,659 | 17           | 23,576<br>28,201  |       | 144,717          | 16.16%          | 11 53%         |
|          | 1,634          | 7            | 11,437            |       | 156,153          | 17.43%          | 12 50%         |
|          | 1,609          | 17           | 27,348            |       | 183,501          | 20.49%          | 14 86%         |
|          | 1,584          | 14           | 22,170            |       | 205,672          | 22 96%          | 16 81%         |
|          | 1,559          | 23           | 35,846            |       | 241,517          | 26.96%          | 20 00%         |
|          | 1,533          | 22           | 33,735            |       | 275,252          | 30 73%          | 23 06%         |
|          | 1,508          | 12           | 18,100            |       | 293,352          | 32 75%          | 24.72%         |
|          | 1,483          | 20           | 29,664            |       | 323,016          | 36 06%          | 27 50%         |
|          | 1,458          | 16           | 23,330            |       | 346,345          | 38 67%          | 29.72%         |
|          | 1,433          | 15           | 21,495            |       | 367,840          | 41 07%          | 31 81%         |
|          | 1,408          | 18           | 25,342            |       | 393,182          | 43 90%          | 34.31%         |
|          | 1,383          | 19           | 26,273            |       | 419,456          | 46 83%          | 36 94%         |
|          | 1,358          | 16           | 21,723            |       | 441,179          | 49 25%          | 39 17%         |
|          | 1,333          | 20           | 26,652            |       | 467,831          | 52.23%          | 41 94%         |
|          | 1,308          | 16           | 20,920            |       | 488,751          | 54 57%          | 44 17%         |
|          | 1,282          | 13           | 16,671            |       | 505,422          | 56 43%          | 45 97%         |
|          | 1,257          | 22           | 27,661            |       | 533,083          | 59 51%          | 49 03%         |
|          | 1,232          | 14           | 17,251            |       | 550,333          | 61 44%          | 50 97%         |
|          | 1,207          | 17           | 20,521            |       | 570,854          | 63.73%          | 53 33%         |
|          | 1,182          | 16           | 18,912            |       | 589,766          | 65 84%          | 55 56%         |
|          | 1,157          | 18           | 20,824            |       | 610,590          | 68 17%          | 58 06%         |
|          | 1,132          | 15           | 16,977            |       | 627,567          | 70 06%          | 60.14%         |
|          | 1,107          | 13           | 14,387            |       | 641,954          | 71 67%          | 61 94%         |
|          | 1,082          | 16           | 17,306            |       | 659,260          | 73.60%          | 64.17%         |
|          | 1,057          | 22           | 23,243            |       | 682,503          | 76 20%          | 67.22%         |
|          | 1,031          | 22           | 22,691            |       | 705,194          | 78 73%          | 70 28%         |
|          | 1,006          | 24           | 24,151            |       | 729,345          | 81 43%          | 73 61%         |
|          | 981            | 17           | 16,680            |       | 746,025          | 83 29%          | 75 97%         |
|          | 956            | 20           | 19,122            |       | 765,147          | 85 42%          | 78 75%         |
|          | 931            | 22           | 20,482            |       | 785,629          | 87 71%          | 81 81%         |
|          | 906            | 20           | 18,118            |       | 803,747          | 89 73%          | 84.58%         |
|          | 881            | 24           | 21,139            |       | 824,887          | 92 09%          | 87 92%         |
|          | 856            | 23           | 19,681            |       | 844,568          | 94 29%          | 91 11%         |
|          | 831            | 25           | 20,765            |       | 865,333          | 96 61%          | 94 58%         |
|          | 806            | 19           | 15,305            |       | 880,637          | 98 32%          | 97 22%         |
|          | 780            | . 5          | 3,902             |       | 884,539          | 98 75%          | 97 92%         |
|          | 755            | 10           | 7,553             |       | 892,092          | 99 60%          | 99 31%         |
|          | 730            | 4            | 2,921             |       | 895,013          | 99 92%          | 99.86%         |
|          | 705            | 1            | 705               |       | 895,718          | 100.00%         | 100.00%        |
| <b>T</b> | 680            | 0            | 0                 |       | 895,718          | 100.00%         | 100.00%        |
| Total    |                | 720          | 895,718           |       |                  |                 |                |
|          |                |              |                   |       |                  |                 |                |