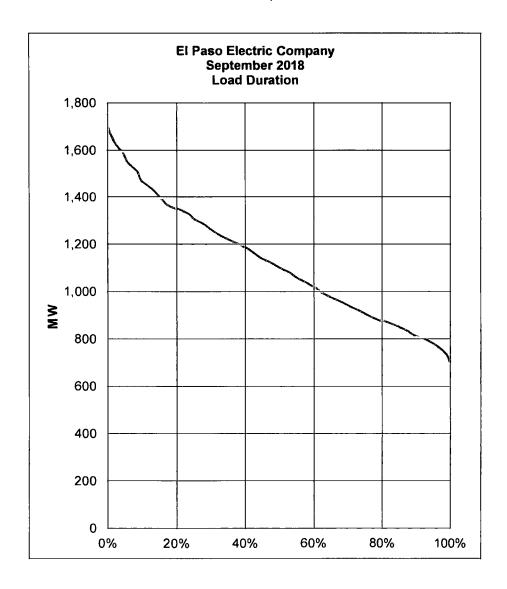

| (a)            | (b)          | (c)               | (d)   | (e)                | <b>(f)</b>       | <b>(</b> g)      |
|----------------|--------------|-------------------|-------|--------------------|------------------|------------------|
| September-2017 |              |                   |       |                    |                  |                  |
| Total MWH =    | 785,283      | Max =             | 1,685 | Interval =         | 19 9             |                  |
| Hours =        | 720          | Mın =             | 690   | Load Fact =        | 64 73%           |                  |
| Load           | Count<br>Hrs | Hrs Times<br>Load |       | Accum<br>Load      | % Total<br>Load  | %<br>Time        |
| 1,685          | 1            | 1,685             |       | 1,685              | 0 21%            | 0 14%            |
| 1,665          | 1            | 1,665             |       | 3,350              | 0 42%            | 0 28%            |
| 1,645          | 2            | 3,290             |       | 6,641              | 0.84%<br>1 04%   | 0 56%            |
| 1,625          | 1<br>4       | 1,625             |       | 8,266<br>14,687    |                  | 0 69%            |
| 1,605          | 5            | 6,422<br>7,928    |       | 14,687<br>22,615   | 1 85%<br>2 85%   | 1 25%<br>1 94%   |
| 1,586<br>1,566 | 7            | 10,959            |       | 33,574             | 4.24%            | 2 92%            |
|                | 11           | 17,003            |       | 50,577             | 6 38%            | 4 44%            |
| 1,546<br>1,526 | 16           | 24,413            |       | 74,990             | 9.46%            | 6 67%            |
| 1,506          | 7            | 10,541            |       | 85,531             | 10 79%           | 7.64%            |
| 1,486          | 4            | 5,944             |       | 91,475             | 11 54%           | 8 19%            |
| 1,466          | 18           | 26,390            |       | 117,865            | 14 87%           | 10 69%           |
| 1,446          | 12           | 17,354            |       | 135,219            | 17 06%           | 12 36%           |
| 1,426          | 10           | 14,263            |       | 149,482            | 18 86%           | 13 75%           |
| 1,406          | 15           | 21,096            |       | 170,578            | 21 52%           | 15 83%           |
| 1,387          | 13           | 18,025            |       | 188,603            | 23 79%           | 17 64%           |
| 1,367          | 14           | 19,132            |       | 207,735            | 26 21%           | 19 58%           |
| 1,347          | 13           | 17,507            |       | 225,242            | 28.41%           | 21 39%           |
| 1,327          | 15           | 19,902            |       | 245,144            | 30.93%           | 23 47%           |
| 1,307          | 18           | 23,524            |       | 268,668            | 33 89%           | 25 97%           |
| 1,287          | 13           | 16,731            |       | 285,399            | 36 00%           | 27 78%           |
| 1,267          | 14           | 17,739            |       | 303,139            | 38 24%           | 29 72%           |
| 1,247          | 17           | 21,202            |       | 324,341            | 40.92%           | 32 08%           |
| 1,227          | 15           | 18,410            |       | 342,751            | 43 24%           | 34 17%           |
| 1,207          | 14           | 16,904            |       | 359,654            | 45.37%           | 36 11%           |
| 1,188          | 15           | 17,813            |       | 377,467            | 47 62%           | 38 19%           |
| 1,168          | 14           | 16,346            |       | 393,813            | 49 68%           | 40.14%           |
| 1,148          | 14           | 16,068            |       | 409,881            | 51 71%           | 42 08%           |
| 1,128          | 20           | 22,556            |       | 432,437            | 54.55%           | 44 86%           |
| 1,108          | 13           | 14,403            |       | 446,840            | 56 37%           | 46 67%           |
| 1,088          | 15           | 16,320            |       | 463,160            | 58 43%           | 48 75%           |
| 1,068          | 12           | 12,817            |       | 475,977            | 60 05%           | 50 42%           |
| 1,048          | 18           | 18,868            |       | 494,844            | 62 43%           | 52 92%           |
| 1,028          | 20           | 20,566            |       | 515,410            | 65 02%           | 55 69%           |
| 1,008          | 20<br>22     | 20,168            |       | 535,578<br>557,325 | 67 56%<br>70 31% | 58 47%<br>61 53% |
| 988<br>969     | 17           | 21,747<br>16,466  |       | 573,792            | 72 39%           | 63 89%           |
| 949            | 23           | 21,820            |       | 595,612            | 75 14%           | 67 08%           |
| 929            | 17           | 15,790            |       | 611,401            | 77 13%           | 69 44%           |
| 909            | 23           | 20,905            |       | 632,306            | 79 77%           | 72 64%           |
| 889            | 24           | 21,336            |       | 653,642            | 82 46%           | 75 97%           |
| 869            |              | 19,120            |       | 672,762            | 84.87%           | 79 03%           |
| 849            |              | 16,984            |       | 689,746            | 87 01%           | 81 81%           |
| 829            | 34           | 28,196            |       | 717,942            | 90 57%           | 86 53%           |
| 809            | 24           | 19,426            |       | 737,368            | 93 02%           | 89 86%           |
| 789            | 20           | 15,790            |       | 753,158            | 95 01%           | 92 64%           |
| 770            | 17           | 13,083            |       | 766,241            | 96 66%           | 95 00%           |
| 750            | 15           | 11,246            |       | 777,487            | 98 08%           | 97 08%           |
| 730            | 15           | 10,947            |       | 788,434            | 99.46%           | 99 17%           |
| 710            | 6            | 4,259             |       | 792,693            | 100 00%          | 100 00%          |
| 690            | 0            | 0                 |       | 792,693            | 100 00%          | 100 00%          |
| Total          | 720          | 792,693           |       |                    |                  |                  |
|                |              |                   |       |                    |                  |                  |