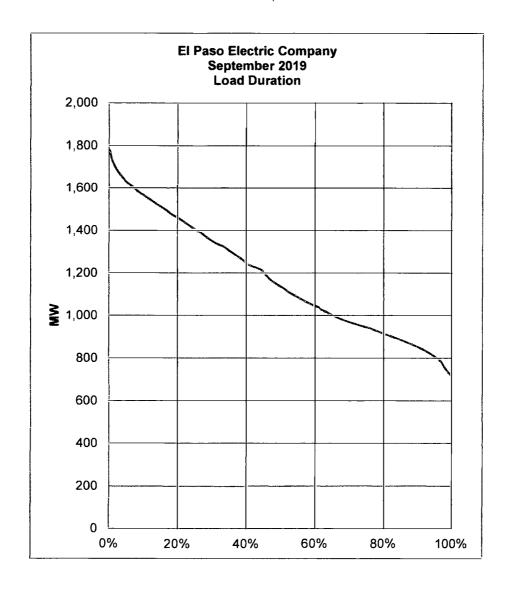

SCHEDULE H-12.6b: MONTHLY LOAD DURATION

SPONSOR: GEORGE NOVELA PREPARER: ERIC GALVAN

EL PASO ELECTRIC COMPANY
2021 TEXAS RATE CASE FILING
SCHEDULE H-12.6b: MONTHLY LOAD DURATION
SPONSOR GEORGE NOVELA
PREPARER: ERIC GALVAN
FOR THE TEST YEAR ENDED DECEMBER 31, 2020

| (a)            | (b)          | (c)               | (d)   | (e)                | <b>(f)</b>       | <b>(</b> g)      |
|----------------|--------------|-------------------|-------|--------------------|------------------|------------------|
| September-2017 |              |                   |       |                    |                  |                  |
| Total MWH =    | 785,283      | Max =             | 1,685 | Interval =         | 19 9             |                  |
| Hours =        | 720          | Mın =             | 690   | Load Fact =        | 64 73%           |                  |
| Load           | Count<br>Hrs | Hrs Times<br>Load |       | Accum<br>Load      | % Total<br>Load  | %<br>Time        |
| 1,685          | 1            | 1,685             |       | 1,685              | 0 21%            | 0 14%            |
| 1,665          | 1            | 1,665             |       | 3,350              | 0 42%            | 0 28%            |
| 1,645          | 2            | 3,290             |       | 6,641              | 0.84%<br>1 04%   | 0 56%            |
| 1,625          | 1<br>4       | 1,625             |       | 8,266<br>14,687    |                  | 0 69%            |
| 1,605          | 5            | 6,422<br>7,928    |       | 14,687<br>22,615   | 1 85%<br>2 85%   | 1 25%<br>1 94%   |
| 1,586<br>1,566 | 7            | 10,959            |       | 33,574             | 4.24%            | 2 92%            |
|                | 11           | 17,003            |       | 50,577             | 6 38%            | 4 44%            |
| 1,546<br>1,526 | 16           | 24,413            |       | 74,990             | 9.46%            | 6 67%            |
| 1,506          | 7            | 10,541            |       | 85,531             | 10 79%           | 7.64%            |
| 1,486          | 4            | 5,944             |       | 91,475             | 11 54%           | 8 19%            |
| 1,466          | 18           | 26,390            |       | 117,865            | 14 87%           | 10 69%           |
| 1,446          | 12           | 17,354            |       | 135,219            | 17 06%           | 12 36%           |
| 1,426          | 10           | 14,263            |       | 149,482            | 18 86%           | 13 75%           |
| 1,406          | 15           | 21,096            |       | 170,578            | 21 52%           | 15 83%           |
| 1,387          | 13           | 18,025            |       | 188,603            | 23 79%           | 17 64%           |
| 1,367          | 14           | 19,132            |       | 207,735            | 26 21%           | 19 58%           |
| 1,347          | 13           | 17,507            |       | 225,242            | 28.41%           | 21 39%           |
| 1,327          | 15           | 19,902            |       | 245,144            | 30.93%           | 23 47%           |
| 1,307          | 18           | 23,524            |       | 268,668            | 33 89%           | 25 97%           |
| 1,287          | 13           | 16,731            |       | 285,399            | 36 00%           | 27 78%           |
| 1,267          | 14           | 17,739            |       | 303,139            | 38 24%           | 29 72%           |
| 1,247          | 17           | 21,202            |       | 324,341            | 40.92%           | 32 08%           |
| 1,227          | 15           | 18,410            |       | 342,751            | 43 24%           | 34 17%           |
| 1,207          | 14           | 16,904            |       | 359,654            | 45.37%           | 36 11%           |
| 1,188          | 15           | 17,813            |       | 377,467            | 47 62%           | 38 19%           |
| 1,168          | 14           | 16,346            |       | 393,813            | 49 68%           | 40.14%           |
| 1,148          | 14           | 16,068            |       | 409,881            | 51 71%           | 42 08%           |
| 1,128          | 20           | 22,556            |       | 432,437            | 54.55%           | 44 86%           |
| 1,108          | 13           | 14,403            |       | 446,840            | 56 37%           | 46 67%           |
| 1,088          | 15           | 16,320            |       | 463,160            | 58 43%           | 48 75%           |
| 1,068          | 12           | 12,817            |       | 475,977            | 60 05%           | 50 42%           |
| 1,048          | 18           | 18,868            |       | 494,844            | 62 43%           | 52 92%           |
| 1,028          | 20           | 20,566            |       | 515,410            | 65 02%           | 55 69%           |
| 1,008          | 20<br>22     | 20,168            |       | 535,578<br>557,325 | 67 56%<br>70 31% | 58 47%<br>61 53% |
| 988<br>969     | 17           | 21,747<br>16,466  |       | 573,792            | 72 39%           | 63 89%           |
| 949            | 23           | 21,820            |       | 595,612            | 75 14%           | 67 08%           |
| 929            | 17           | 15,790            |       | 611,401            | 77 13%           | 69 44%           |
| 909            | 23           | 20,905            |       | 632,306            | 79 77%           | 72 64%           |
| 889            | 24           | 21,336            |       | 653,642            | 82 46%           | 75 97%           |
| 869            |              | 19,120            |       | 672,762            | 84.87%           | 79 03%           |
| 849            |              | 16,984            |       | 689,746            | 87 01%           | 81 81%           |
| 829            | 34           | 28,196            |       | 717,942            | 90 57%           | 86 53%           |
| 809            | 24           | 19,426            |       | 737,368            | 93 02%           | 89 86%           |
| 789            | 20           | 15,790            |       | 753,158            | 95 01%           | 92 64%           |
| 770            | 17           | 13,083            |       | 766,241            | 96 66%           | 95 00%           |
| 750            | 15           | 11,246            |       | 777,487            | 98 08%           | 97 08%           |
| 730            | 15           | 10,947            |       | 788,434            | 99.46%           | 99 17%           |
| 710            | 6            | 4,259             |       | 792,693            | 100 00%          | 100 00%          |
| 690            | 0            | 0                 |       | 792,693            | 100 00%          | 100 00%          |
| Total          | 720          | 792,693           |       |                    |                  |                  |
|                |              |                   |       |                    |                  |                  |