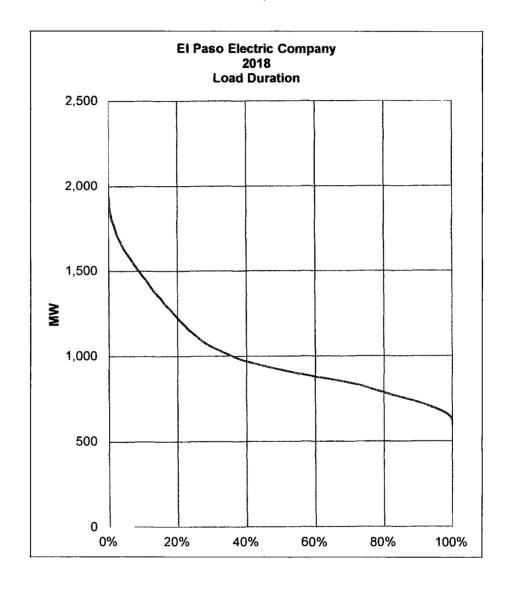

1,021 249 254,279 3.867.416 44.39% 33 44% 994 271 269,510 4,136,925 47 49% 36.53% 968 330 319,374 4,456,299 51.15% 40.30% 412,202 941 438 4.868.501 55.88% 45 30% 914 511 467,258 5,335,759 61.25% 51.13% 57 56% 888 563 499,775 5,835,534 66 98% 861 705 607,005 6,442,539 73 95% 65.61% 834 557 464.705 6.907.244 79.28% 71.96% 808 391 315,772 7,223,016 82.91% 76.43% 781 378 7,518,196 86.30% 80.74% 295,180 330,340 754 438 7,848,536 90.09% 85.74% 727 401 291,727 8,140,263 93.44% 90.32% 701 323 226,358 8,366,622 96.04% 94.01% 674 278 187,400 8,554,021 98.19% 97.18% 647 172 111,353 8,665,374 99.47% 99.14% 8,711,927 100.00% 100 00% 621 75 46,552 0 8,711,927 100.00% 100.00%

SCHEDULE H-12.6c: ANNUAL LOAD DURATION

SPONSOR: GEORGE NOVELA PREPARER: ERIC GALVAN

FOR THE TEST YEAR ENDED DECEMBER 31, 2020



SCHEDULE H-12 6c: ANNUAL LOAD DURATION

SPONSOR: GEORGE NOVELA PREPARER: ERIC GALVAN

FOR THE TEST YEAR ENDED DECEMBER 31, 2020 (a) (b) (c) (d) (e) **(f)** (g) 2019 Hourly Data Total MWH = 8,532,494 Max = 1,985Interval = 28 Load Fact = 49.07% 584 Hours = 8760 Min = Count Hrs Times % Total % Accum Load Load Load Load Time Hrs 5,955 5,955 0.07% 0.03% 1,985 3 11,742 17,697 0 20% 0.10% 1,957 6 13,503 31,200 0 36% 0.18% 1,929 7 1,901 11 20,911 52,111 0 60% 0.31% 27 50,571 102,682 1 19% 0.62% 1,873 1,845 30 55,350 158,032 1.83% 0.96% 50,876 208,908 2 41% 1.28% 1,817 28 67,982 276,890 3.20% 1.71% 1,789 38 73,962 350,852 4.05% 2.19% 1,761 42 74,519 425,371 4.92% 2.68% 1,733 43 1,705 50 85,250 510,621 5 90% 3 25% 3.85% 52 87,204 597,825 6 91% 1,677 89,046 4.46% 1,649 54 686,871 7.94% 61 98,881 78