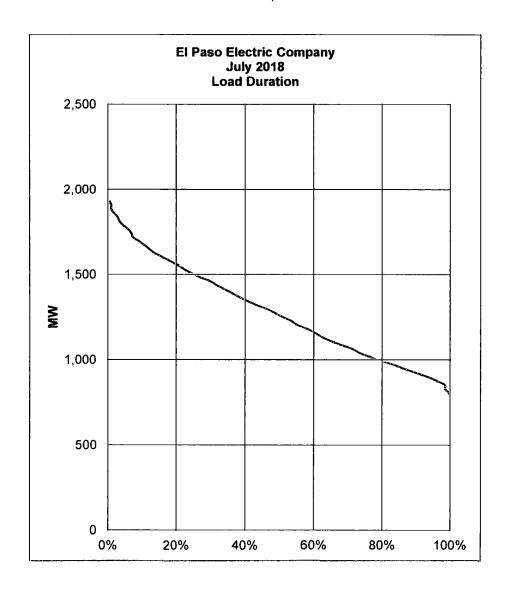

SCHEDULE H-12.6b: MONTHLY LOAD DURATION

SPONSOR: GEORGE NOVELA PREPARER: ERIC GALVAN

EL PASO ELECTRIC COMPANY 2021 TEXAS RATE CASE FILING SCHEDULE H-12 6b MONTHLY LOAD DURATION SPONSOR GEORGE NOVELA PREPARER. ERIC GALVAN FOR THE TEST YEAR ENDED DECEMBER 31, 2020

| (a)      |                | (b)          | (c)               | (d)   | (e)                | <b>(f)</b>       | (9)              |
|----------|----------------|--------------|-------------------|-------|--------------------|------------------|------------------|
| July-2   | 2017           |              |                   |       |                    |                  |                  |
| Total MV | VH =           | 899,008      | Max =             | 1,792 | Interval =         | 20 1             |                  |
| Hou      | rs =           | 744          | Mın =             | 785   | Load Fact =        | 67.43%           |                  |
| Load     |                | Count<br>Hrs | Hrs Times<br>Load |       | Accum<br>Load      | % Total<br>Load  | %<br>Time        |
|          | ,792           | 2            | 3,584             |       | 3,584              | 0 40%            | 0 27%            |
|          | ,772           | 2            | 3,544             |       | 7,128              | 0 79%            | 0 54%            |
|          | ,752           | 5            | 8,759             |       | 15,887             | 1.75%            | 1 21%            |
|          | ,732           | 6            | 10,390            |       | 26,277             | 2 90%            | 2.02%            |
|          | ,712           | 8<br>5       | 13,693<br>8,458   |       | 39,970<br>48,427   | 4 41%<br>5 34%   | 3 09%<br>3 76%   |
|          | ,692<br>,671   | 5            | 8,357             |       | 56,784             | 6.26%            | 4 44%            |
|          | ,651           | 13           | 21,467            |       | 78,251             | 8 63%            | 6.18%            |
|          | 631            | 4            | 6,525             |       | 84,776             | 9 35%            | 6 72%            |
|          | ,611           | 10           | 16,111            |       | 100,887            | 11.13%           | 8 06%            |
|          | ,591           | 18           | 28,638            |       | 129,525            | 14.29%           | 10 48%           |
|          | 571            | 14           | 21,993            |       | 151,518            | 16 71%           | 12.37%           |
| 1        | ,551           | 13           | 20,160            |       | 171,678            | 18 94%           | 14.11%           |
| 1        | ,531           | 17           | 26,022            |       | 197,700            | 21 81%           | 16 40%           |
| 1        | ,511           | 13           | 19,638            |       | 217,338            | 23 97%           | 18 15%           |
|          | ,491           | 18           | 26,829            |       | 244,167            | 26 93%           | 20 56%           |
|          | ,470           | 12           | 17,645            |       | 261,812            | 28 88%           | 22 18%           |
|          | ,450           | 17           | 24,655            |       | 286,467            | 31 60%           | 24 46%           |
|          | ,430           | 13           | 18,593            |       | 305,059            | 33.65%           | 26 21%           |
|          | ,410           | 20           | 28,202            |       | 333,261            | 36 76%<br>39 22% | 28 90%<br>31 05% |
|          | ,390<br>,370   | 16<br>17     | 22,240<br>23,288  |       | 355,501<br>378,790 | 41 78%           | 33 33%           |
|          | ,350           | 22           | 29,696            |       | 408,485            | 45 06%           | 36 29%           |
|          | ,330           | 12           | 15,956            |       | 424,442            | 46.82%           | 37.90%           |
|          | ,310           | 15           | 19,644            |       | 444,086            | 48 99%           | 39.92%           |
|          | ,290           | 14           | 18,053            |       | 462,139            | 50 98%           | 41.80%           |
|          | ,269           | 21           | 26,657            |       | 488,796            | 53 92%           | 44.62%           |
| 1        | ,249           | 6            | 7,496             |       | 496,292            | 54 75%           | 45.43%           |
| 1        | ,229           | 17           | 20,896            |       | 517,188            | 57.05%           | 47 72%           |
| 1        | ,209           | 15           | 18,137            |       | 535,325            | 59 05%           | 49.73%           |
|          | 1,189          | 15           | 17,835            |       | 553,160            | 61 02%           | 51 75%           |
|          | ,169           | 22           | 25,716            |       | 578,875            | 63 86%           | 54 70%           |
|          | ,149           | 8            | 9,190             |       | 588,066            | 64.87%           | 55 78%           |
|          | 1,129          | 19           | 21,445            |       | 609,511            | 67 24%<br>69 44% | 58 33%<br>60 75% |
|          | 1,109<br>1,089 | 18<br>14     | 19,955<br>15,239  |       | 629,466<br>644,705 | 71 12%           | 62.63%           |
|          | ,068           | 18           | 19,231            |       | 663,936            | 73 24%           | 65.05%           |
|          | ,048           | 14           | 14,676            |       | 678,612            | 74 86%           | 66 94%           |
|          | ,028           | 15           | 15,423            |       | 694,035            | 76 56%           | 68 95%           |
|          | 1,008          | 20           | 20,162            |       | 714,197            | 78 78%           | 71 64%           |
|          | 988            | 25           | 24,700            |       | 738,897            | 81 51%           | 75 00%           |
|          | 968            | 24           | 23,230            |       | 762,127            | 84 07%           | 78 23%           |
|          | 948            | 29           | 27,486            |       | 789,613            | 87 10%           | 82 12%           |
|          | 928            | 29           | 26,903            |       | 816,516            | 90 07%           | 86 02%           |
|          | 908            | 25           | 22,690            |       | 839,206            | 92 57%           | 89 38%           |
|          | 888            | 17           | 15,088            |       | 854,294            | 94.24%           | 91 67%           |
|          | 867            | 23           | 19,950            |       | 874,244            | 96 44%           | 94 76%           |
|          | 847            | 16           | 13,557            |       | 887,801            | 97.93%           | 96 91%           |
|          | 827            | 10           | 8,272             |       | 896,073            | 98 85%           | 98 25%           |
|          | 807            | 11           | 8,878             |       | 904,951            | 99 83%           | 99 73%           |
| Total    | 787            | 2            | 1,574             |       | 906,525            | 100 00%          | 100 00%          |
| Total    |                | 744          | 906,525           |       |                    |                  |                  |