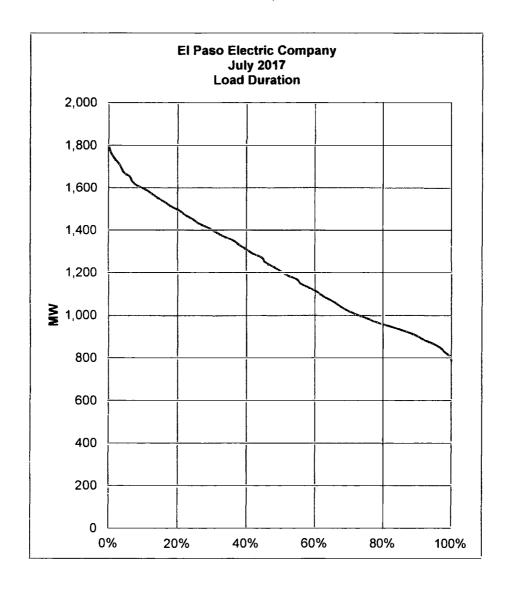

SCHEDULE H-12.6b: MONTHLY LOAD DURATION

SPONSOR: GEORGE NOVELA PREPARER: ERIC GALVAN

EL PASO ELECTRIC COMPANY 2021 TEXAS RATE CASE FILING SCHEDULE H-12 6b MONTHLY LOAD DURATION SPONSOR GEORGE NOVELA PREPARER. ERIC GALVAN FOR THE TEST YEAR ENDED DECEMBER 31, 2020

| (a)      |                | (b)          | (c)               | (d)   | (e)                | <b>(f)</b>       | (9)              |
|----------|----------------|--------------|-------------------|-------|--------------------|------------------|------------------|
| July-2   | 2017           |              |                   |       |                    |                  |                  |
| Total MV | VH =           | 899,008      | Max =             | 1,792 | Interval =         | 20 1             |                  |
| Hou      | rs =           | 744          | Mın =             | 785   | Load Fact =        | 67.43%           |                  |
| Load     |                | Count<br>Hrs | Hrs Times<br>Load |       | Accum<br>Load      | % Total<br>Load  | %<br>Time        |
|          | ,792           | 2            | 3,584             |       | 3,584              | 0 40%            | 0 27%            |
|          | ,772           | 2            | 3,544             |       | 7,128              | 0 79%            | 0 54%            |
|          | ,752           | 5            | 8,759             |       | 15,887             | 1.75%            | 1 21%            |
|          | ,732           | 6            | 10,390            |       | 26,277             | 2 90%            | 2.02%            |
|          | ,712           | 8<br>5       | 13,693<br>8,458   |       | 39,970<br>48,427   | 4 41%<br>5 34%   | 3 09%<br>3 76%   |
|          | ,692<br>,671   | 5            | 8,357             |       | 56,784             | 6.26%            | 4 44%            |
|          | ,651           | 13           | 21,467            |       | 78,251             | 8 63%            | 6.18%            |
|          | 631            | 4            | 6,525             |       | 84,776             | 9 35%            | 6 72%            |
|          | ,611           | 10           | 16,111            |       | 100,887            | 11.13%           | 8 06%            |
|          | ,591           | 18           | 28,638            |       | 129,525            | 14.29%           | 10 48%           |
|          | 571            | 14           | 21,993            |       | 151,518            | 16 71%           | 12.37%           |
| 1        | ,551           | 13           | 20,160            |       | 171,678            | 18 94%           | 14.11%           |
| 1        | ,531           | 17           | 26,022            |       | 197,700            | 21 81%           | 16 40%           |
| 1        | ,511           | 13           | 19,638            |       | 217,338            | 23 97%           | 18 15%           |
|          | ,491           | 18           | 26,829            |       | 244,167            | 26 93%           | 20 56%           |
|          | ,470           | 12           | 17,645            |       | 261,812            | 28 88%           | 22 18%           |
|          | ,450           | 17           | 24,655            |       | 286,467            | 31 60%           | 24 46%           |
|          | ,430           | 13           | 18,593            |       | 305,059            | 33.65%           | 26 21%           |
|          | ,410           | 20           | 28,202            |       | 333,261            | 36 76%<br>39 22% | 28 90%<br>31 05% |
|          | ,390<br>,370   | 16<br>17     | 22,240<br>23,288  |       | 355,501<br>378,790 | 41 78%           | 33 33%           |
|          | ,350           | 22           | 29,696            |       | 408,485            | 45 06%           | 36 29%           |
|          | ,330           | 12           | 15,956            |       | 424,442            | 46.82%           | 37.90%           |
|          | ,310           | 15           | 19,644            |       | 444,086            | 48 99%           | 39.92%           |
|          | ,290           | 14           | 18,053            |       | 462,139            | 50 98%           | 41.80%           |
|          | ,269           | 21           | 26,657            |       | 488,796            | 53 92%           | 44.62%           |
| 1        | ,249           | 6            | 7,496             |       | 496,292            | 54 75%           | 45.43%           |
| 1        | ,229           | 17           | 20,896            |       | 517,188            | 57.05%           | 47 72%           |
| 1        | ,209           | 15           | 18,137            |       | 535,325            | 59 05%           | 49.73%           |
|          | 1,189          | 15           | 17,835            |       | 553,160            | 61 02%           | 51 75%           |
|          | ,169           | 22           | 25,716            |       | 578,875            | 63 86%           | 54 70%           |
|          | ,149           | 8            | 9,190             |       | 588,066            | 64.87%           | 55 78%           |
|          | 1,129          | 19           | 21,445            |       | 609,511            | 67 24%<br>69 44% | 58 33%<br>60 75% |
|          | 1,109<br>1,089 | 18<br>14     | 19,955<br>15,239  |       | 629,466<br>644,705 | 71 12%           | 62.63%           |
|          | ,068           | 18           | 19,231            |       | 663,936            | 73 24%           | 65.05%           |
|          | ,048           | 14           | 14,676            |       | 678,612            | 74 86%           | 66 94%           |
|          | ,028           | 15           | 15,423            |       | 694,035            | 76 56%           | 68 95%           |
|          | 1,008          | 20           | 20,162            |       | 714,197            | 78 78%           | 71 64%           |
|          | 988            | 25           | 24,700            |       | 738,897            | 81 51%           | 75 00%           |
|          | 968            | 24           | 23,230            |       | 762,127            | 84 07%           | 78 23%           |
|          | 948            | 29           | 27,486            |       | 789,613            | 87 10%           | 82 12%           |
|          | 928            | 29           | 26,903            |       | 816,516            | 90 07%           | 86 02%           |
|          | 908            | 25           | 22,690            |       | 839,206            | 92 57%           | 89 38%           |
|          | 888            | 17           | 15,088            |       | 854,294            | 94.24%           | 91 67%           |
|          | 867            | 23           | 19,950            |       | 874,244            | 96 44%           | 94 76%           |
|          | 847            | 16           | 13,557            |       | 887,801            | 97.93%           | 96 91%           |
|          | 827            | 10           | 8,272             |       | 896,073            | 98 85%           | 98 25%           |
|          | 807            | 11           | 8,878             |       | 904,951            | 99 83%           | 99 73%           |
| Total    | 787            | 2            | 1,574             |       | 906,525            | 100 00%          | 100 00%          |
| Total    |                | 744          | 906,525           |       |                    |                  |                  |