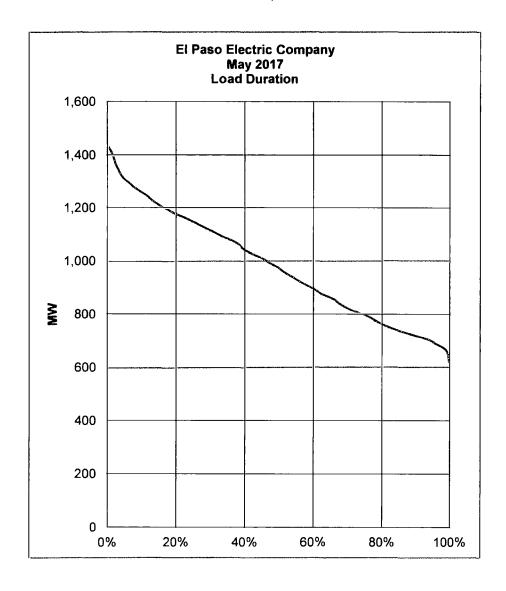

SCHEDULE H-12.6b: MONTHLY LOAD DURATION

SPONSOR. GEORGE NOVELA PREPARER: ERIC GALVAN

EL PASO ELECTRIC COMPANY 2021 TEXAS RATE CASE FILING SCHEDULE H-12.6b MONTHLY LOAD DURATION SPONSOR GEORGE NOVELA PREPARER ERIC GALVAN FOR THE TEST YEAR ENDED DECEMBER 31, 2020

| (a)            | (b)          | (c)               | (d)   | (e)                | <b>(f)</b>       | (g)              |
|----------------|--------------|-------------------|-------|--------------------|------------------|------------------|
| May-2017       | ,            |                   |       |                    |                  |                  |
| Total MWH =    | 715,991      | Max =             | 1,432 | Interval =         | 16 9             |                  |
| Hours =        | 744          | Min =             | 589   | Load Fact =        | 67 20%           |                  |
| Load           | Count<br>Hrs | Hrs Times<br>Load |       | Accum<br>Load      | % Total<br>Load  | %<br>Time        |
| 1,432<br>1,415 |              | 2,864<br>8,491    |       | 2,864<br>11,355    | 0.40%<br>1.57%   | 0 27%<br>1 08%   |
| 1,398          |              | 5,593             |       | 16,947             | 2.35%            | 1.61%            |
| 1,381          |              | 4,144             |       | 21,091             | 2.92%            | 2.02%            |
| 1,364          |              | 4,093             |       | 25,185             | 3.49%            | 2.42%            |
| 1,348          |              | 6,738             |       | 31,922             | 4.42%            | 3 09%            |
| 1,33           |              | 6,653             |       | 38,575             | 5 34%            | 3.76%            |
| 1,314          |              | 9,196             |       | 47,771             | 6 61%            | 4 70%            |
| 1,297          |              | 15,562            |       | 63,333             | 8 77%            | 6 32%            |
| 1,280          |              | 12,799            |       | 76,132             | 10.54%           | 7 66%            |
| 1,263          |              | 17,682            |       | 93,814             | 12.99%           | 9 54%            |
| 1,246          |              | 17,445            |       | 111,259            | 15 40%           | 11 42%           |
| 1,229          |              | 13,521            |       | 124,780            | 17 28%           | 12.90%           |
| 1,212          |              | 16,972            |       | 141,752            | 19 63%           | 14 78%           |
| 1,195          |              | 22,713            |       | 164,465            | 22.77%           | 17 34%           |
| 1,179          |              | 20,035            |       | 184,499            | 25 54%           | 19 62%           |
| 1,162          | 2 24         | 27,878            |       | 212,378            | 29 40%           | 22 85%           |
| 1,145          |              | 22,894            |       | 235,272            | 32.57%           | 25.54%           |
| 1,128          | 3 19         | 21,428            |       | 256,700            | 35 54%           | 28.09%           |
| 1,111          | 1 20         | 22,218            |       | 278,918            | 38 62%           | 30 78%           |
| 1,094          | 1 19         | 20,786            |       | 299,704            | 41 49%           | 33 33%           |
| 1,077          | 7 22         | 23,696            |       | 323,400            | 44 78%           | 36 29%           |
| 1,060          | ) 16         | 16,963            |       | 340,363            | 47 12%           | 38 44%           |
| 1,043          | 3 10         | 10,433            |       | 350,796            | 48 57%           | 39.78%           |
| 1,026          | 3 18         | 18,475            |       | 369,272            | 51 13%           | 42 20%           |
| 1,010          | 21           | 21,200            |       | 390,471            | 54 06%           | 45 03%           |
| 993            |              | 15,882            |       | 406,353            | 56.26%           | 47.18%           |
| 976            |              | 17,563            |       | 423,915            | 58 69%           | 49.60%           |
| 959            |              | 12,464            |       | 436,380            | 60.42%           | 51.34%           |
| 942            |              | 15,070            |       | 451,450            | 62.50%           | 53 49%           |
| 925            |              | 14,800            |       | 466,250            | 64 55%           | 55 65%           |
| 908            |              | 16,346            |       | 482,596            | 66 82%           | 58.06%           |
| 89             |              | 16,042            |       | 498,637            | 69 04%           | 60 48%           |
| 874            |              | 13,989            |       | 512,626            | 70.97%           | 62 63%           |
| 857            |              | 20,578            |       | 533,204            | 73 82%           | 65 86%           |
| 840            |              | 10,086            |       | 543,290            | 75 22%           | 67 47%           |
| 824            |              | 14,001            |       | 557,291            | 77 16%           | 69.76%           |
| 807            |              | 16,941            |       | 574,232            | 79.50%           | 72 58%           |
| 790            |              | 22,114            |       | 596,346            | 82.57%           | 76 34%<br>78.36% |
| 773            |              | 11,594            |       | 607,940            | 84 17%           |                  |
| 756            |              | 15,876            |       | 623,816<br>643,032 | 86 37%<br>89 03% | 81.18%<br>84.68% |
| 739            |              | 19,217            |       | 666,143            | 92 23%           | 88 98%           |
| 722<br>705     |              | 23,110<br>24,685  |       | 690,828            | 95.65%           | 93 68%           |
| 70:<br>68!     |              | 24,665<br>11,703  |       | 702,531            | 95.65%<br>97 27% | 95 97%           |
| 67             |              | 12,087            |       | 714,618            | 98 94%           | 98 39%           |
| 655            |              | 4,582             |       | 719,200            | 99 57%           | 99 33%           |
| 638            |              | 638               |       | 719,838            | 99 66%           | 99 46%           |
| 62             |              | 621               |       | 720,459            | 99 75%           | 99 60%           |
| 604            |              | 1,812             |       | 722,270            | 100 00%          | 100 00%          |
| 581            |              | 1,812             |       | 722,270            | 100 00%          | 100 00%          |
| Total          | 744          | 722,270           |       | . 22,210           | 100 00 /0        | 100 00 /0        |
| , Juli         | 133          | ,270              |       |                    |                  |                  |