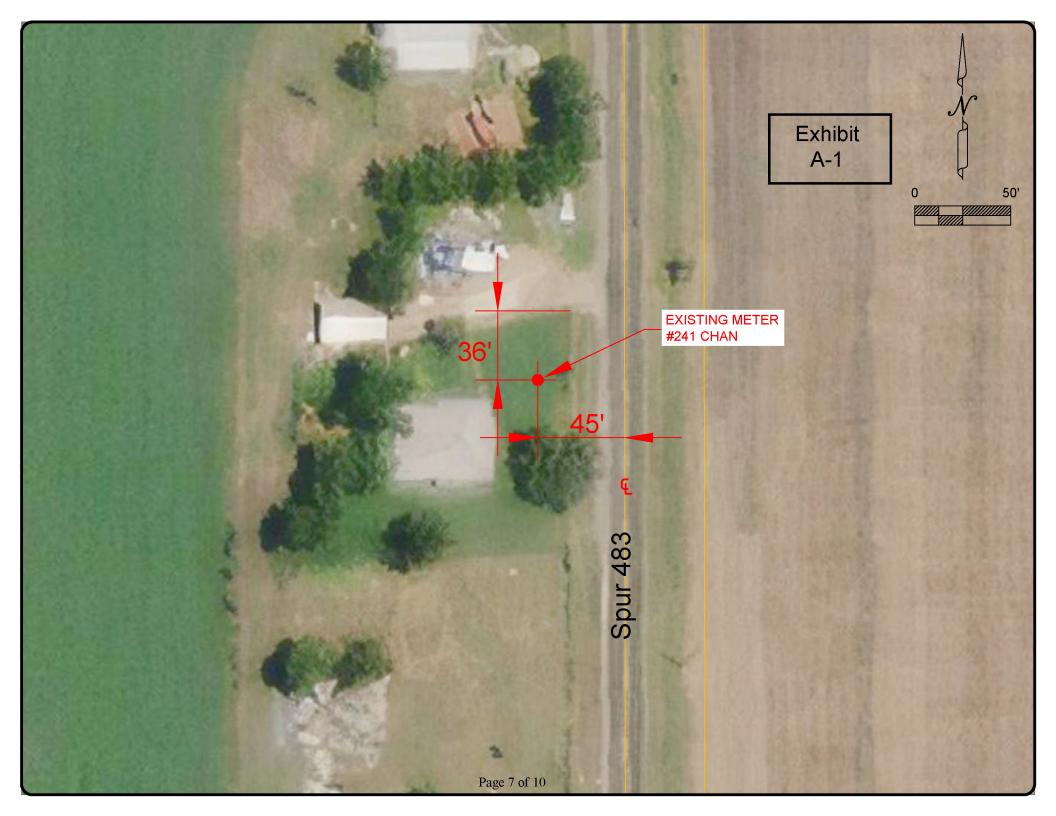

-

<sup>&</sup>lt;sup>1</sup> Commission Staff's Response to Order No. 5 (July 16, 2021).

<sup>&</sup>lt;sup>2</sup> Order No. 6 (July 20, 2021).

The supplemental mapping shows that Marilee has an active two-inch waterline located within the Property and Marilee has a residential meter, Meter #241, located within the Property that actively supplies water to a billed residential connection located at 3170 North Louisiana Drive, Celina, Texas 75009, and remains on today.

- 1. "My name is Eddy Daniel. I am more than 18 years of age and I am of sound mind and qualified to make this affidavit. I have personal knowledge of all facts stated herein.
- 2. "I am an engineer and the employee of DBI Engineers. The company serves as the engineer of record for Marilee Special Utility District, the Intervenor in this matter, and I am the project engineer for the utility. I have been in that position for 23 years.
- 1. "I am authorized to make this affidavit on behalf of Marilee in Docket 52101 in support of its response to CCD-North Sky, LLC ("Petitioner") First Amended Petition to release 219.67 acres of Property ("Property") from areas for which Marilee holds water certificate of convenience and necessity ("CCN") No. 10150.
- 3. "I prepared the revised maps of the Property that is the subject matter of Docket No. 52101, being 219.67 acres of contiguous property acres attached to Marilee's Supplemental Mapping as Exhibits A-1-A-4. Marilee has a 2" waterline on the Property served off the 6" waterline at the corner of CR #99 and Louisiana through Meter #241 (the "Meter"). The Meter is visible within the Property boundaries in the maps provided.