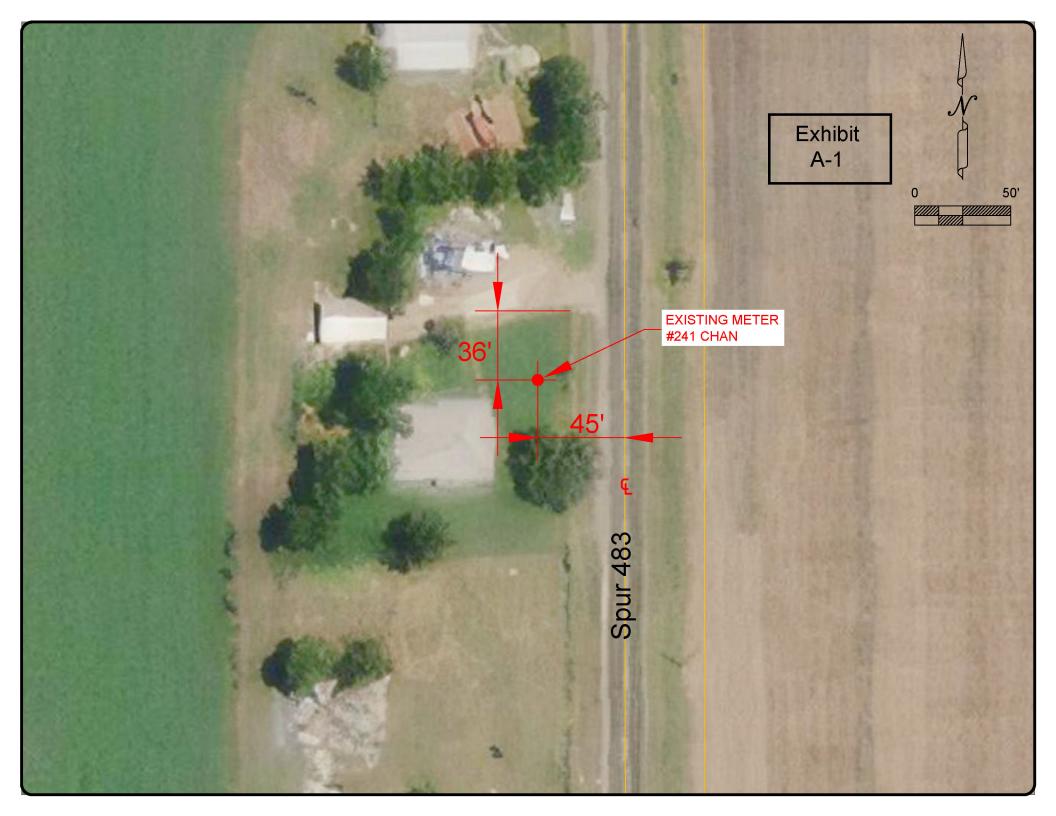

In support of its Response, the following are attached as exhibits:

- Exhibit A: Supporting affidavit of Eddy Daniel, Marilee's engineer.
- Exhibit A-1: Revised detailed map of Property including scale bar.
- Exhibit A-2: Revised map of Property including scale bar.
- Exhibit A-3: Revised map of Property including scale bar.
- Exhibit A-4: Revised detailed map of Property including scale bar.

- 1. "My name is Eddy Daniel. I am more than 18 years of age and I am of sound mind and qualified to make this affidavit. I have personal knowledge of all facts stated herein.
- 2. "I am an engineer and the employee of DBI Engineers. The company serves as the engineer of record for Marilee Special Utility District, the Intervenor in this matter, and I am the project engineer for the utility. I have been in that position for 23 years.
- 1. "I am authorized to make this affidavit on behalf of Marilee in Docket 52101 in support of its response to CCD-North Sky, LLC ("Petitioner") First Amended Petition to release 219.67 acres of Property ("Property") from areas for which Marilee holds water certificate of convenience and necessity ("CCN") No. 10150.
- 3. "I prepared the revised maps of the Property that is the subject matter of Docket No. 52101, being 219.67 acres of contiguous property acres attached to Marilee's Supplemental Mapping as Exhibits A-1-A-4. Marilee has a 2" waterline on the Property served off the 6" waterline at the corner of CR #99 and Louisiana through Meter #241 (the "Meter"). The Meter is visible within the Property boundaries in the maps provided.