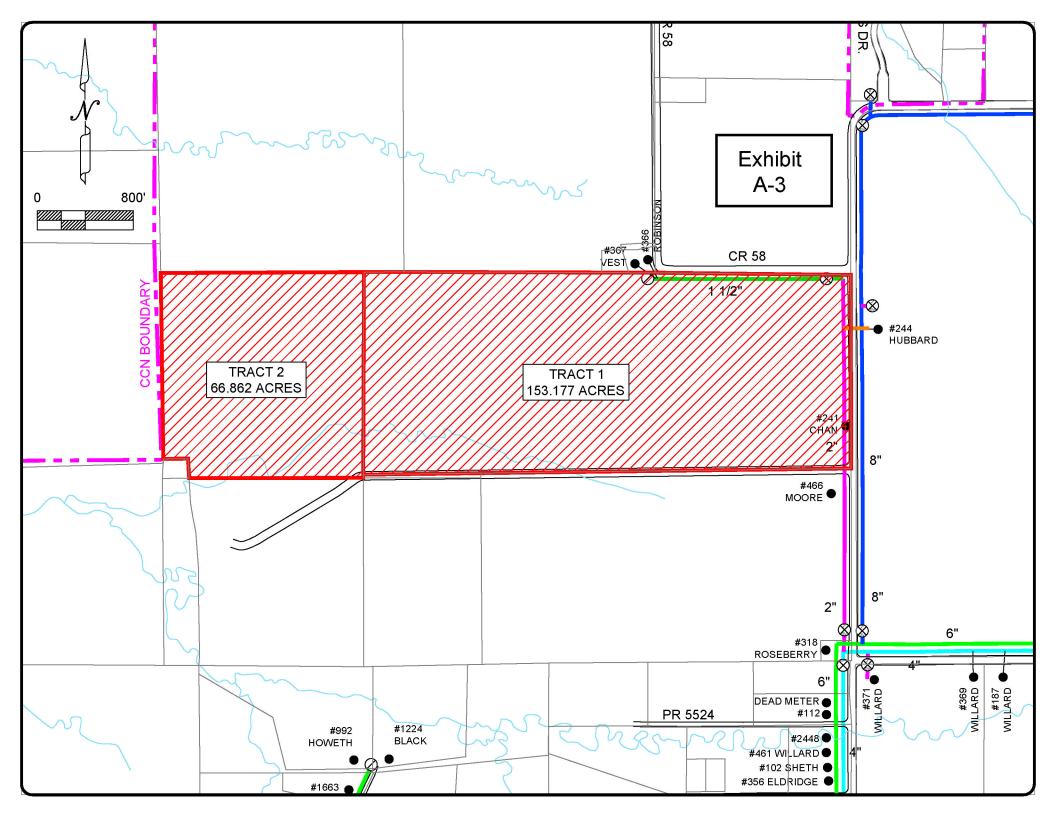

In support of its Response, the following are attached as exhibits:

- Exhibit A: Supporting affidavit of Eddy Daniel, Marilee's engineer.
- Exhibit A-1: Revised detailed map of Property including scale bar.
- Exhibit A-2: Revised map of Property including scale bar.
- Exhibit A-3: Revised map of Property including scale bar.
- Exhibit A-4: Revised detailed map of Property including scale bar.

-

<sup>&</sup>lt;sup>1</sup> Commission Staff's Response to Order No. 5 (July 16, 2021).

<sup>&</sup>lt;sup>2</sup> Order No. 6 (July 20, 2021).

The supplemental mapping shows that Marilee has an active two-inch waterline located within the Property and Marilee has a residential meter, Meter #241, located within the Property that actively supplies water to a billed residential connection located at 3170 North Louisiana Drive, Celina, Texas 75009, and remains on today.

- 1. "My name is Eddy Daniel. I am more than 18 years of age and I am of sound mind and qualified to make this affidavit. I have personal knowledge of all facts stated herein.
- 2. "I am an engineer and the employee of DBI Engineers. The company serves as the engineer of record for Marilee Special Utility District, the Intervenor in this matter, and I am the project engineer for the utility. I have been in that position for 23 years.
- 1. "I am authorized to make this affidavit on behalf of Marilee in Docket 52101 in support of its response to CCD-North Sky, LLC ("Petitioner") First Amended Petition to release 219.67 acres of Property ("Property") from areas for which Marilee holds water certificate of convenience and necessity ("CCN") No. 10150.
- 3. "I prepared the revised maps of the Property that is the subject matter of Docket No. 52101, being 219.67 acres of contiguous property acres attached to Marilee's Supplemental Mapping as Exhibits A-1-A-4. Marilee has a 2" waterline on the Property served off the 6" waterline at the corner of CR #99 and Louisiana through Meter #241 (the "Meter"). The Meter is visible within the Property boundaries in the maps provided.