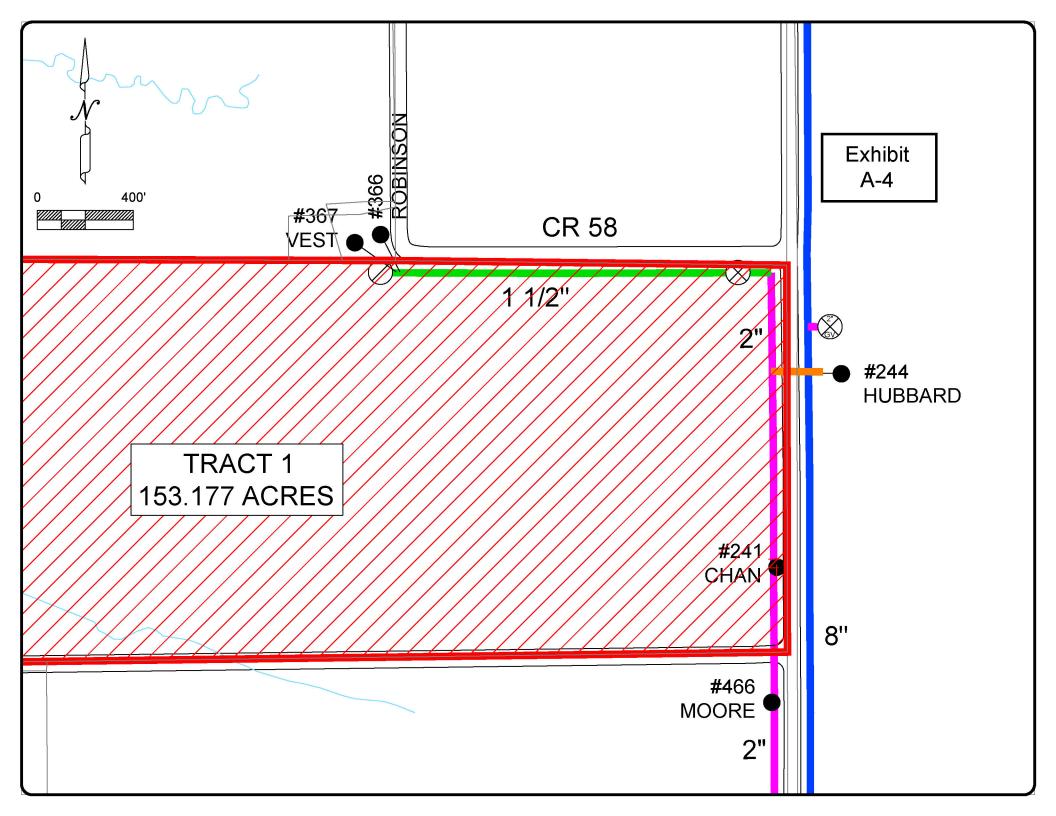

In support of its Response, the following are attached as exhibits:

- Exhibit A: Supporting affidavit of Eddy Daniel, Marilee's engineer.
- Exhibit A-1: Revised detailed map of Property including scale bar.
- Exhibit A-2: Revised map of Property including scale bar.
- Exhibit A-3: Revised map of Property including scale bar.
- Exhibit A-4: Revised detailed map of Property including scale bar.

-

<sup>&</sup>lt;sup>1</sup> Commission Staff's Response to Order No. 5 (July 16, 2021).

<sup>&</sup>lt;sup>2</sup> Order No. 6 (July 20, 2021).

The supplemental mapping shows that Marilee has an active two-inch waterline located within the Property and Marilee has a residential meter, Meter #241, located within the Property that actively supplies water to a billed residential connection located at 3170 North Louisiana Drive, Celina, Texas 75009, and remains on today.

- 1. "My name is Eddy Daniel. I am more than 18 years of age and I am of sound mind and qualified to make this affidavit. I have personal knowledge of all facts stated herein.
- 2. "I am an engineer and the employee of DBI Engineers. The company serves as the engineer of record for Marilee Special Utility District, the Intervenor in this matter, and I am the project engineer for the utility. I have been in that position for 23 years.
- 1. "I am authorized to make this affidavit on behalf of Marilee in Docket 52101 in support of its response to CCD-North Sky, LLC ("Petitioner") First Amended Petition to release 219.67 acres of Property ("Property") from areas for which Marilee holds water certificate of convenience and necessity ("CCN") No. 10150.
- 3. "I prepared the revised maps of the Property that is the subject matter of Docket No. 52101, being 219.67 acres of contiguous property acres attached to Marilee's Supplemental Mapping as Exhibits A-1-A-4. Marilee has a 2" waterline on the Property served off the 6" waterline at the corner of CR #99 and Louisiana through Meter #241 (the "Meter"). The Meter is visible within the Property boundaries in the maps provided.