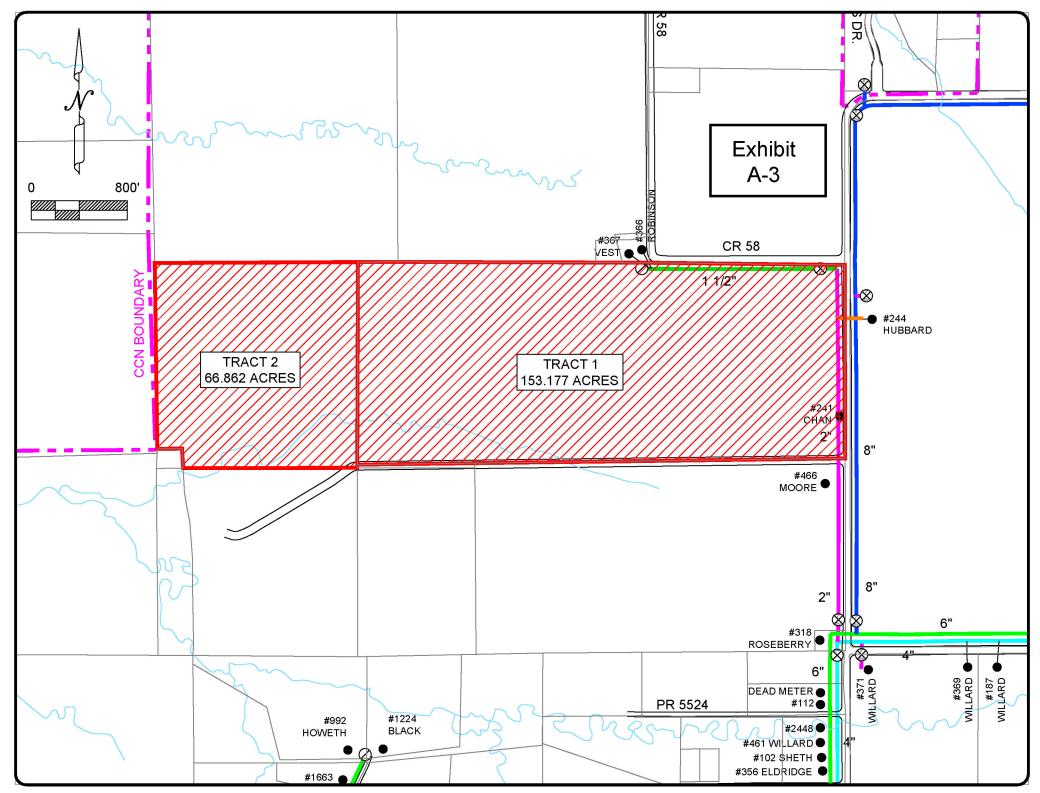

-

<sup>&</sup>lt;sup>1</sup> Commission Staff's Response to Order No. 5 (July 16, 2021).

<sup>&</sup>lt;sup>2</sup> Order No. 6 (July 20, 2021).

The supplemental mapping shows that Marilee has an active two-inch waterline located within the Property and Marilee has a residential meter, Meter #241, located within the Property that actively supplies water to a billed residential connection located at 3170 North Louisiana Drive, Celina, Texas 75009, and remains on today.

- 1. "My name is Eddy Daniel. I am more than 18 years of age and I am of sound mind and qualified to make this affidavit. I have personal knowledge of all facts stated herein.
- 2. "I am an engineer and the employee of DBI Engineers. The company serves as the engineer of record for Marilee Special Utility District, the Intervenor in this matter, and I am the project engineer for the utility. I have been in that position for 23 years.
- 1. "I am authorized to make this affidavit on behalf of Marilee in Docket 52101 in support of its response to CCD-North Sky, LLC ("Petitioner") First Amended Petition to release 219.67 acres of Property ("Property") from areas for which Marilee holds water certificate of convenience and necessity ("CCN") No. 10150.
- 3. "I prepared the revised maps of the Property that is the subject matter of Docket No. 52101, being 219.67 acres of contiguous property acres attached to Marilee's Supplemental Mapping as Exhibits A-1-A-4. Marilee has a 2" waterline on the Property served off the 6" waterline at the corner of CR #99 and Louisiana through Meter #241 (the "Meter"). The Meter is visible within the Property boundaries in the maps provided.