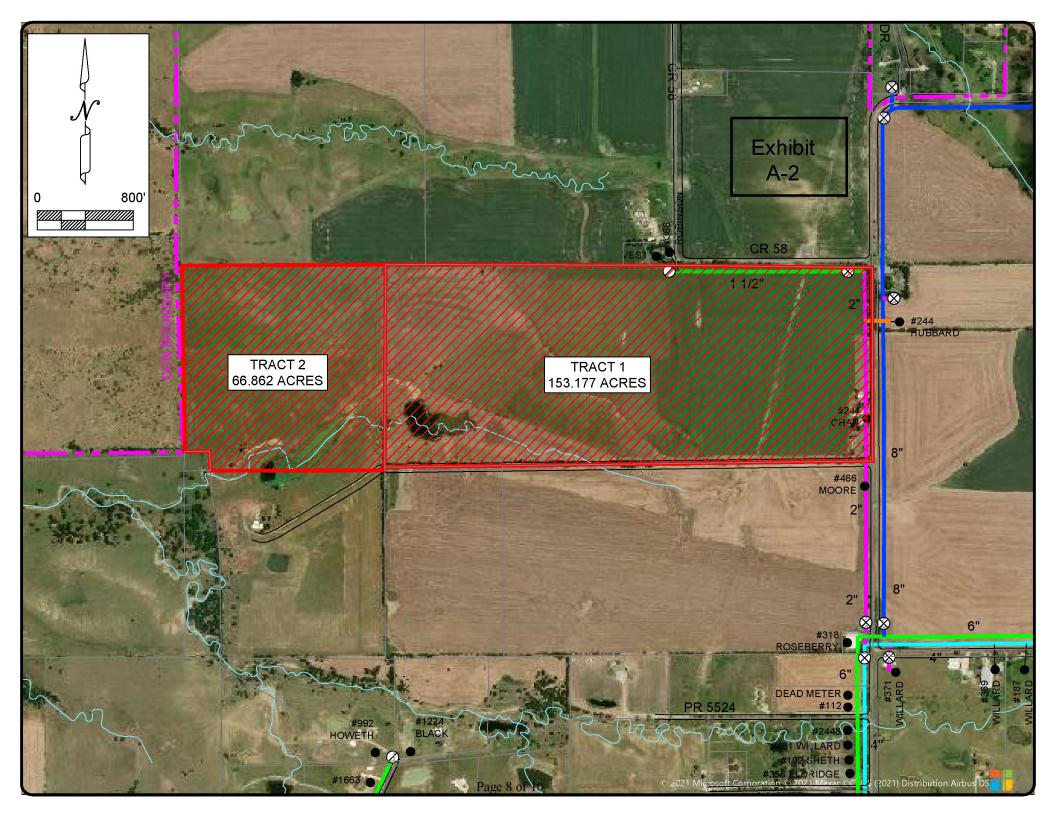

-

<sup>&</sup>lt;sup>1</sup> Commission Staff's Response to Order No. 5 (July 16, 2021).

<sup>&</sup>lt;sup>2</sup> Order No. 6 (July 20, 2021).

The supplemental mapping shows that Marilee has an active two-inch waterline located within the Property and Marilee has a residential meter, Meter #241, located within the Property that actively supplies water to a billed residential connection located at 3170 North Louisiana Drive, Celina, Texas 75009, and remains on today.

- 1. "My name is Eddy Daniel. I am more than 18 years of age and I am of sound mind and qualified to make this affidavit. I have personal knowledge of all facts stated herein.
- 2. "I am an engineer and the employee of DBI Engineers. The company serves as the engineer of record for Marilee Special Utility District, the Intervenor in this matter, and I am the project engineer for the utility. I have been in that position for 23 years.
- 1. "I am authorized to make this affidavit on behalf of Marilee in Docket 52101 in support of its response to CCD-North Sky, LLC ("Petitioner") First Amended Petition to release 219.67 acres of Property ("Property") from areas for which Marilee holds water certificate of convenience and necessity ("CCN") No. 10150.
- 3. "I prepared the revised maps of the Property that is the subject matter of Docket No. 52101, being 219.67 acres of contiguous property acres attached to Marilee's Supplemental Mapping as Exhibits A-1-A-4. Marilee has a 2" waterline on the Property served off the 6" waterline at the corner of CR #99 and Louisiana through Meter #241 (the "Meter"). The Meter is visible within the Property boundaries in the maps provided.