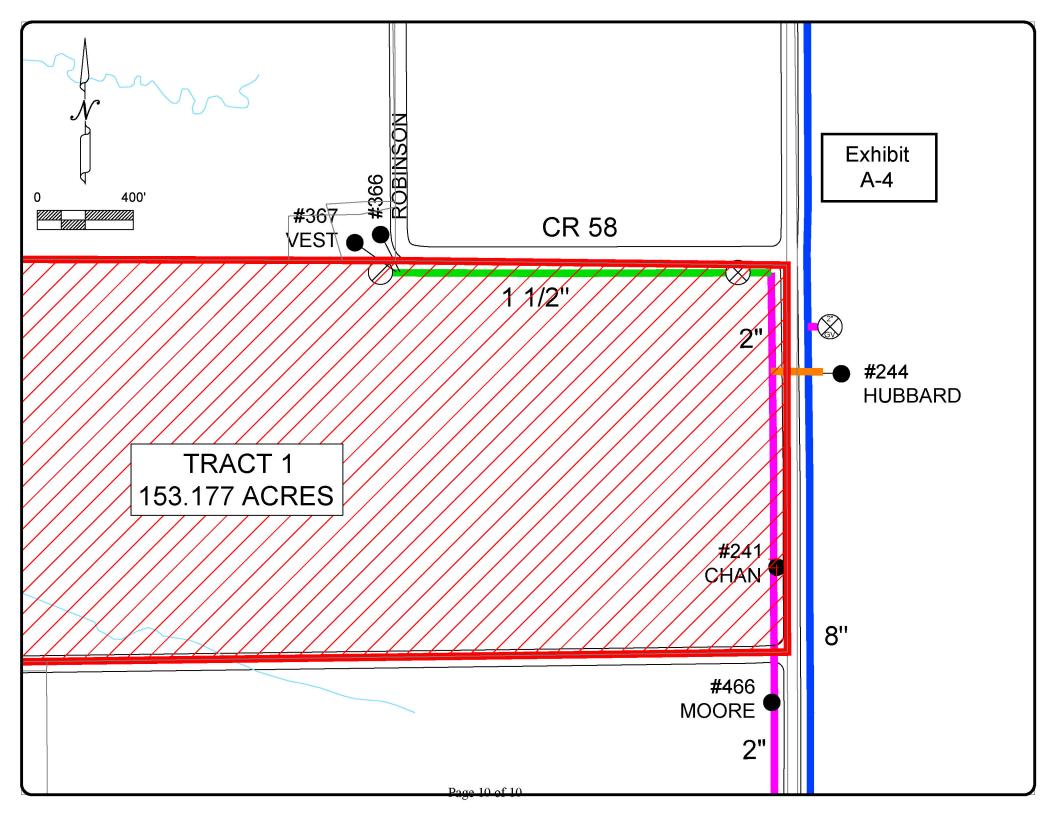

In support of its Response, the following are attached as exhibits:

- Exhibit A: Supporting affidavit of Eddy Daniel, Marilee's engineer.
- Exhibit A-1: Revised detailed map of Property including scale bar.
- Exhibit A-2: Revised map of Property including scale bar.
- Exhibit A-3: Revised map of Property including scale bar.
- Exhibit A-4: Revised detailed map of Property including scale bar.

-

<sup>&</sup>lt;sup>1</sup> Commission Staff's Response to Order No. 5 (July 16, 2021).

<sup>&</sup>lt;sup>2</sup> Order No. 6 (July 20, 2021).

The supplemental mapping shows that Marilee has an active two-inch waterline located within the Property and Marilee has a residential meter, Meter #241, located within the Property that actively supplies water to a billed residential connection located at 3170 North Louisiana Drive, Celina, Texas 75009, and remains on today.

- 1. "My name is Eddy Daniel. I am more than 18 years of age and I am of sound mind and qualified to make this affidavit. I have personal knowledge of all facts stated herein.
- 2. "I am an engineer and the employee of DBI Engineers. The company serves as the engineer of record for Marilee Special Utility District, the Intervenor in this matter, and I am the project engineer for the utility. I have been in that position for 23 years.
- 1. "I am authorized to make this affidavit on behalf of Marilee in Docket 52101 in support of its response to CCD-North Sky, LLC ("Petitioner") First Amended Petition to release 219.67 acres of Property ("Property") from areas for which Marilee holds water certificate of convenience and necessity ("CCN") No. 10150.
- 3. "I prepared the revised maps of the Property that is the subject matter of Docket No. 52101, being 219.67 acres of contiguous property acres attached to Marilee's Supplemental Mapping as Exhibits A-1-A-4. Marilee has a 2" waterline on the Property served off the 6" waterline at the corner of CR #99 and Louisiana through Meter #241 (the "Meter"). The Meter is visible within the Property boundaries in the maps provided.