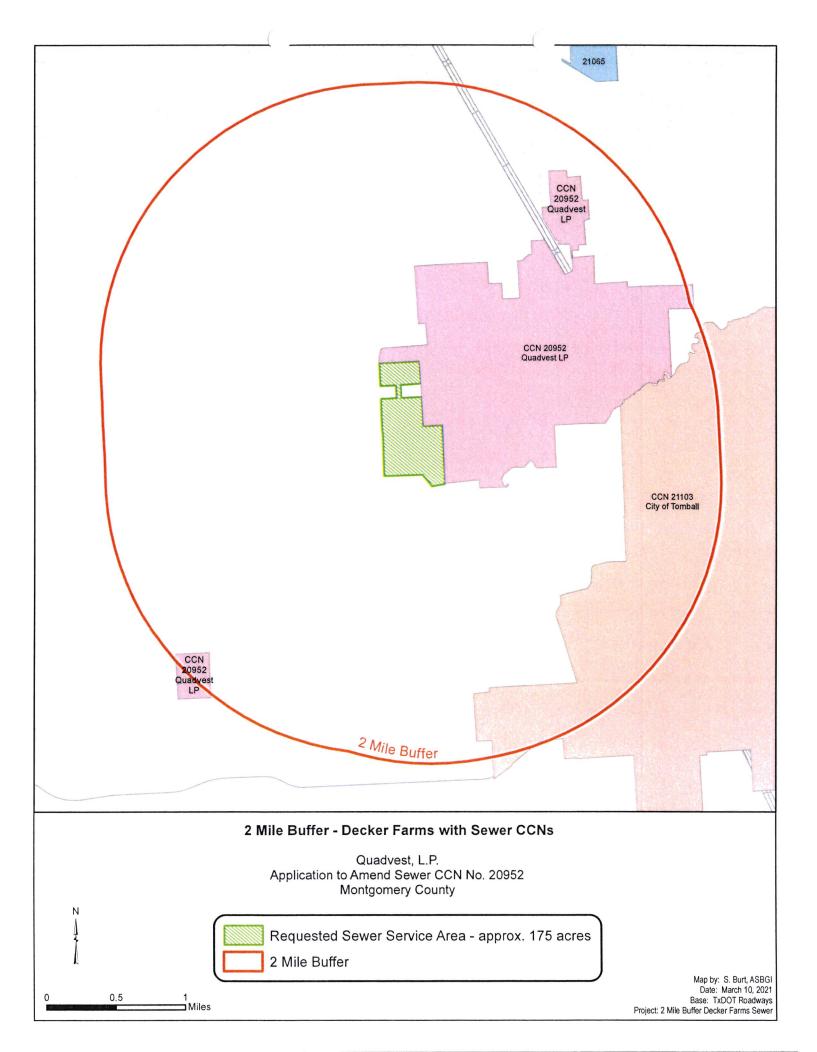

shall be deemed an original signature for all purposes and have the same force and effect as a manually-signed original.

[Signature Page Follows]

2356928 1

Executed to be effective as of the Effective Date.

QUADVEST MAXAGEMENT, L.L.C.

Bv:

Simon O. Sequeira, Manager

October 23, 2020

Quadvest, L.P.

**PO BOX 409** 

Tomball, Texas 77377

Re: <u>Decker Farms/Rosehill Lake</u>

Request for Water and Wastewater

This letter is for **Teri Nichols and Joan DeLeon** requesting water and wastewater services from Quadvest, L.P. to <u>Decker Farms/Rosehill Lake</u> consisting of approximately <u>172 acres</u> in <u>Decker Prairie/Rosehill Lake</u>. Please contact us if you have any questions.

Land Owner Name

Land Owner Contact Information

Land Owner Name

Land Owner Contact Information



















Map by: S. Burt, ASBGI Date: March 9, 2021 Base: ESRI Imagery Project: Decker Farms Sewer Detail on Imagery



#### Quadvest, LP's Application to Amend Water and Sewer CCNs (11612, 20952) in Montgomery County

Requested service area: Decker Farms, approx. 175 acres

County: Montgomery City Limits within: None

ETJ within: None

Water or Sewer CCN overlaps: None Districts overlaps: H-M-W SUD

San Jacinto River Authority

GCD within: Lone Star GCD

#### 1/2 Mile (Request for Service) list:

H-M-W SUD (water CCN 10342 and District Boundary) Quadvest, LP (sewer CCN 20952) San Jacinto River Authority

#### 2 Mile Notice List:

Aqua Utilities, Inc. 1106 Clayton Ln STE 400W Austin, TX 78723

Pinehurst Decker Prairie WSC PO Box 681005 Houston, TX 77268

Johnston Water Utility, LLC