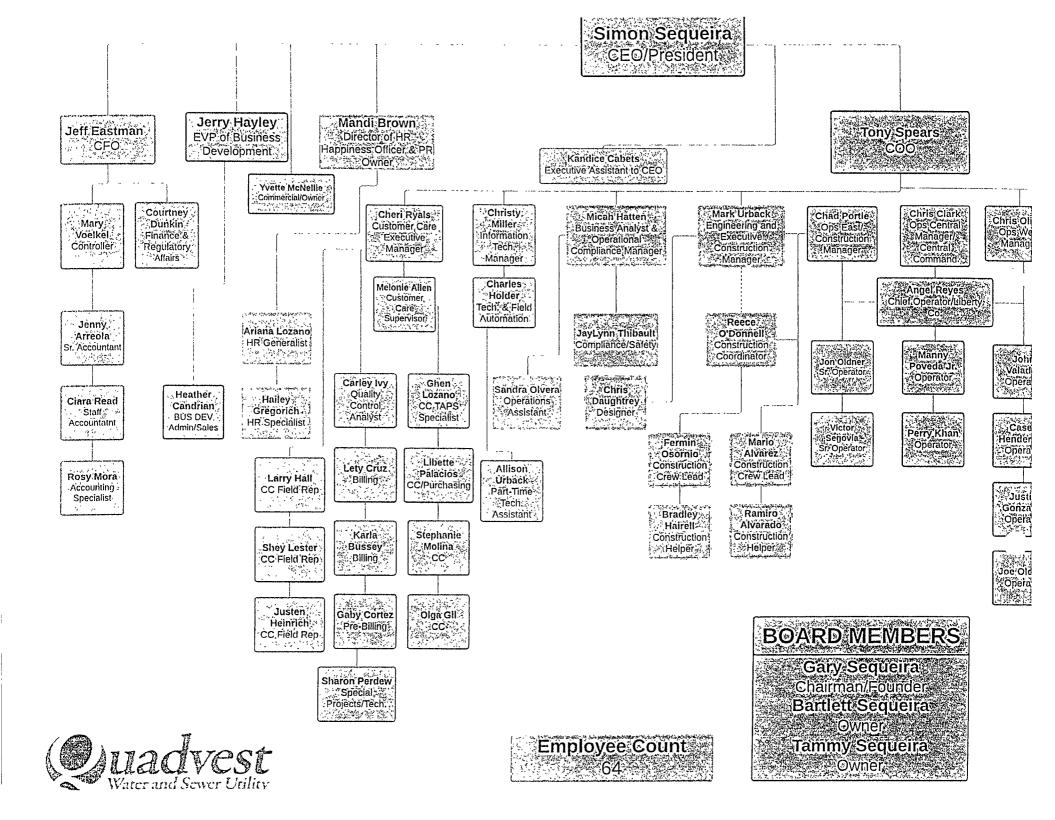

of Fact

The undersigned, as Secretary of State of Texas, does hereby certify that the document, Articles of Conversion for Quadvest, L.P. (file number 800539284), a Domestic Limited Partnership (LP), was filed in this office on August 31, 2005.

It is further certified that the entity status in Texas is in existence

In testimony whereof, I have hereunto signed my name officially and caused to be impressed hereon the Seal of State at my office in Austin, Texas on March 04, 2019.

THE OF SEXAS

David Whitley Secretary of State

#### QUADVEST OWNERSHIP

| Yvette McNellie and Trust   | 19.9% |
|-----------------------------|-------|
| Bartlett Sequeira and Trust | 19.9% |
| Simon Sequeira and Trust    | 19.9% |
| Tamara Sequeira and Trust   | 19.9% |
| Mandi Brown and Trust       | 19 9% |



## WRITTEN CONSENT OF THE GENERAL PARTNER OF QUADVEST, L.P.

A Texas Limited Partnership

Effective Date: January 1, 2015

The undersigned, being the general partner (the "General Partner") of Quadvest, L.P., a Texas limited partnership (the "Partnership"), hereby, pursuant to the provisions of Section 6.201 of the Texas Business Organizations Code (the "TBOC"), consents to and approves the following resolutions and each and every action effected thereby:

#### 1. Appointment of Officers.

RESOLVED, that the Partnership shall have officers.

RESOLVED FURTHER, that Simon O. Sequeira shall serve as President of the Partnership, to serve as such until his successor is appointed and qualified or, if earlier, until his death, resignation or removal from office.

RESOLVED FURTHER, that Gary S.