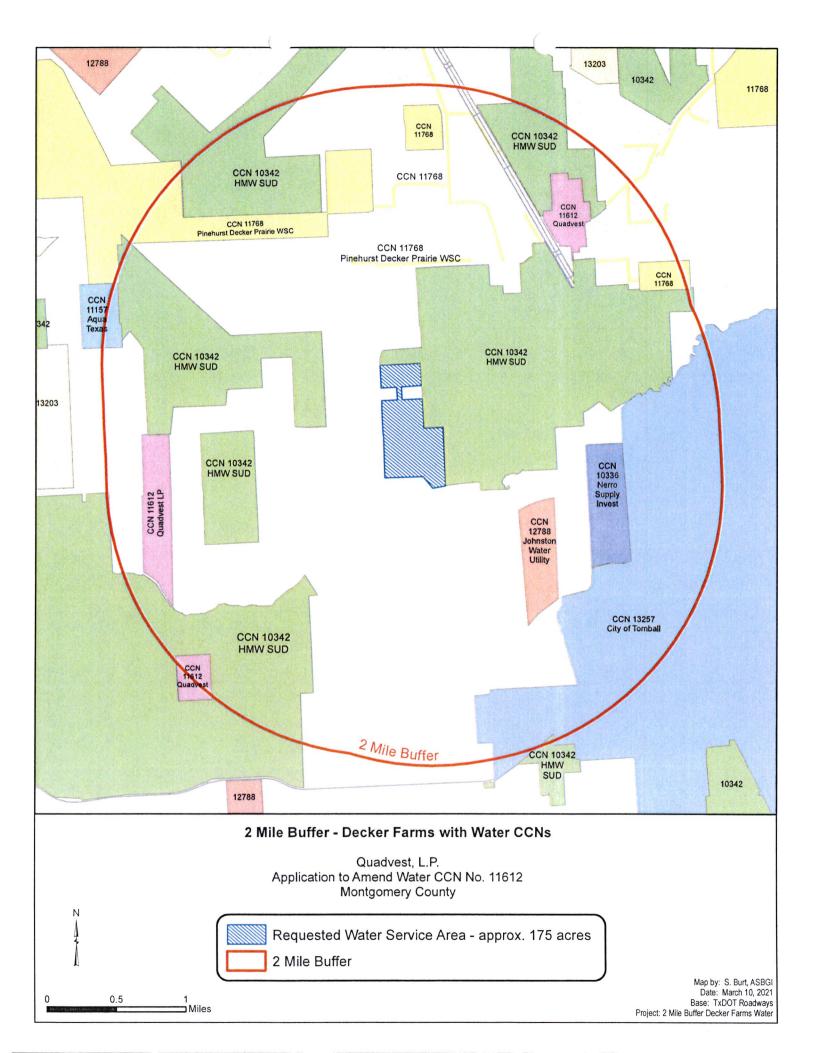

d shall be deemed an original signature for all purposes and have the same force and effect as a manually-signed original.

[Signature Page Follows]

2356928 1

Executed to be effective as of the Effective Date.

QUADVEST MAXAGEMENT, L.L.C.

Bv:

Simon O. Sequeira, Manager

October 23, 2020

Quadvest, L.P.

**PO BOX 409** 

Tomball, Texas 77377

Re: <u>Decker Farms/Rosehill Lake</u>

Request for Water and Wastewater

This letter is for **Teri Nichols and Joan DeLeon** requesting water and wastewater services from Quadvest, L.P. to <u>Decker Farms/Rosehill Lake</u> consisting of approximately <u>172 acres</u> in <u>Decker Prairie/Rosehill Lake</u>. Please contact us if you have any questions.

Land Owner Name

Land Owner Contact Information

Land Owner Name

Land Owner Contact Information



















Map by: S. Burt, ASBGI Date: March 9, 2021 Base: ESRI Imagery Project: Decker Farms Sewer Detail on Imagery



#### Quadvest, LP's Application to Amend Water and Sewer CCNs (11612, 20952) in Montgomery County

Requested service area: Decker Farms, approx. 175 acres

County: Montgomery City Limits within: None

ETJ within: None

Water or Sewer CCN overlaps: None Districts overlaps: H-M-W SUD

San Jacinto River Authority

GCD within: Lone Star GCD

#### 1/2 Mile (Request for Service) list:

H-M-W SUD (water CCN 10342 and District Boundary) Quadvest, LP (sewer CCN 20952) San Jacinto River Authority

#### 2 Mile Notice List:

Aqua Utilities, Inc. 1106 Clayton Ln STE 400W Austin, TX 78723

Pinehurst Decker Prairie WSC PO Box 681005 Houston, TX 77268

Johnston Water Utility, LL