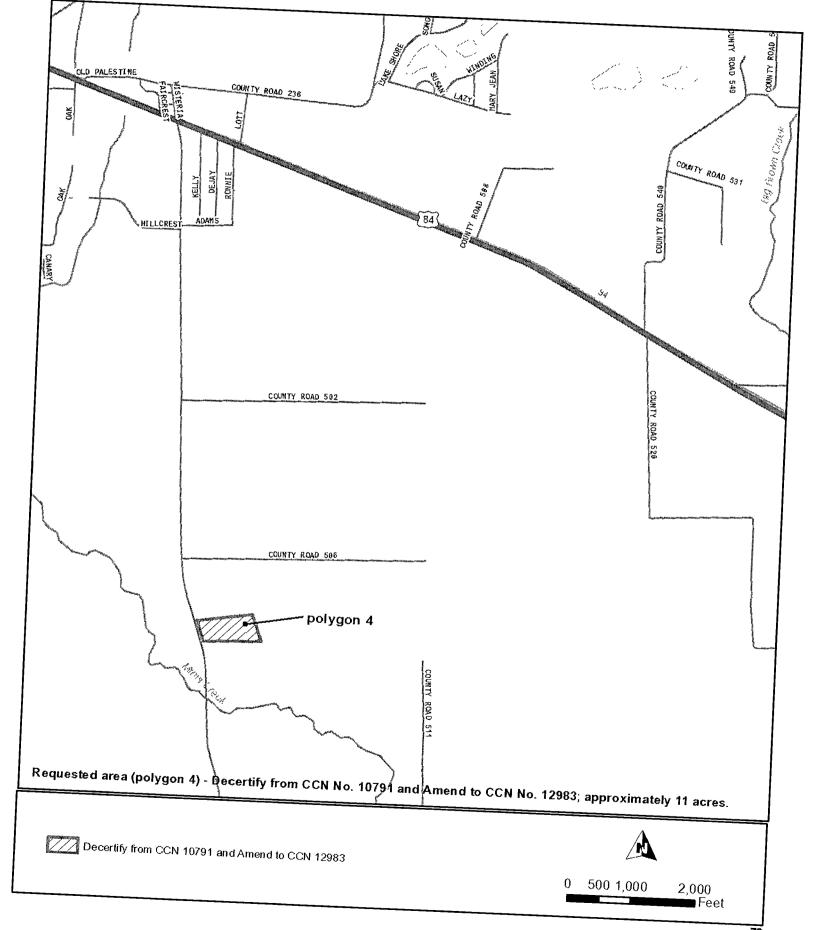

Investigation: 1557144

Comment Date: 04/29/2019

Failure to review and update the Drought Contingency Plan at least every five years.

The retail public water supplier shall review and update, as appropriate, the drought contingency plan, at least every five years, based on new or updated information, such as the adoption or revision of the regional water plan.

Specifically, it was noted that the Drought Contingency Plan had not been updated.

Resolution: On April 20, 2019, the TCEQ Waco Regional Office received a copy of the Drought Contingency Plan.

#### Detailed (large scale) Map

Part G: Question 29



# General Location (small scale) Map

Part G: Question 29

Decertify from South Freestone County WSC and Amend Monarch Utilities I L.P. CCN 12983 Moody Water System Freestone County



Digital Mapping Data

Part G: Question 29

# Digital Mapping Files for Polygon 4 previously provided in Docket 51877