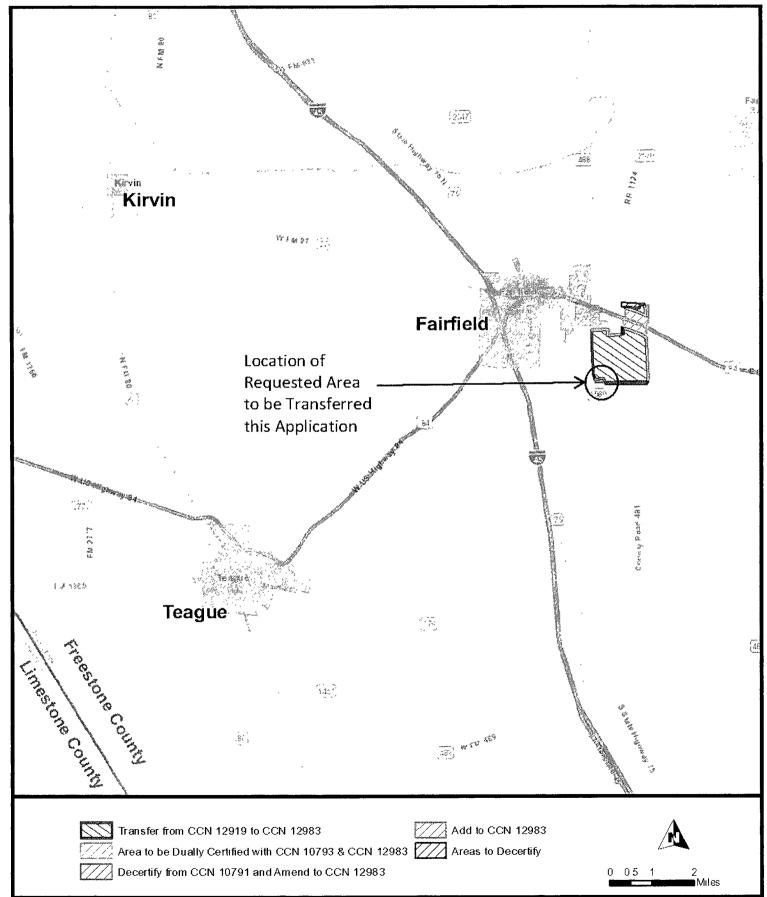

STONE COUNTY,

Additional ID(s): 0810038

# ALLEGED VIOLATION(S) NOTED AND RESOLVED ASSOCIATED TO A NOTICE OF VIOLATION

Track No: 712111

30 TAC Chapter 288.20(c)

Alleged Violation:

Investigation: 1557144

Comment Date: 04/29/2019

Failure to review and update the Drought Contingency Plan at least every five years.

The retail public water supplier shall review and update, as appropriate, the drought contingency plan, at least every five years, based on new or updated information, such as the adoption or revision of the regional water plan.

Specifically, it was noted that the Drought Contingency Plan had not been updated.

Resolution: On April 20, 2019, the TCEQ Waco Regional Office received a copy of the Drought Contingency Plan.

#### Detailed (large scale) Map

Part G: Question 29



# General Location (small scale) Map

Part G: Question 29

Decertify from South Freestone County WSC and Amend Monarch Utilities I L.P. CCN 12983 Moody Water System Freestone County



Digital Mapping Data

Part G: Question 29

# Digital Mapping Files for Polygon 4 previously provided in Docket 51877