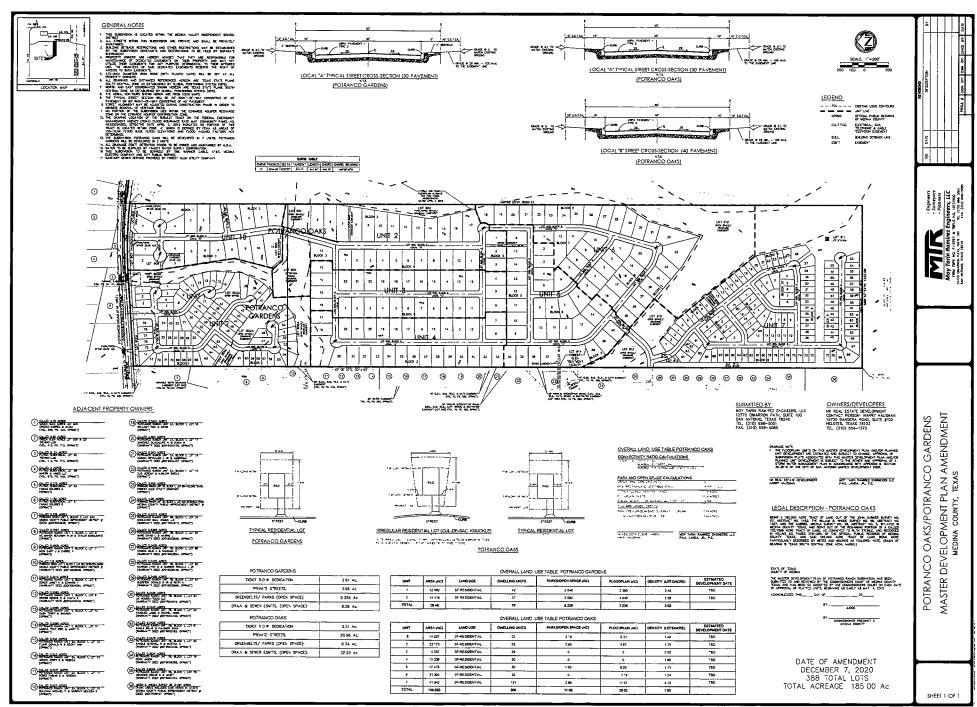

## III. ARGUMENT

Forest Glen was granted its original sewer CCN in 2012 covering approximately 320 acres in the then-newly developed Potranco Ranch Subdivision. Forest Glen's CCN was amended in 2018 to serve an additional 84.62 acres as the residential subdivision grew in rural Medina County. The pending application for amendment now seeks authority to include an additional undeveloped 185 acres in an area to be developed sometime in the future and known as Potranco Oaks and Potranco Gardens adjacent to the existing Potranco Ranch Subdivision. As Attachment 9 to the Application clearly shows, the undeveloped property to be included in the new CCN area is currently owned by only one landowner, HK Development and not by any of the individuals who have attempted to intervene (or complained) in this case. Forest Glen provides continuous and adequate wastewater and reclaimed water service to 447 existing customers.

Since Forest Glen's initial Response to Motions to Intervene of May 10, 2021, five additional individuals have requested to intervene in this docket. As depicted by the hollow orange circles on the Attachment A-1 map, each of these additional intervenors currently resides within the existing CCN area and not in the 185 acres owned by HK Development that Forest Glen is requesting to add to its CCN area.<sup>8</sup> Attachment 11 to the Application, the Preliminary Engineering Report's Master Development Plan, shows that both the initial 81 and the additional five individuals requesting intervention after May 10, 2021, reside outside the proposed area to be added to the existing CCN.<sup>9</sup> Since **none** of the intervenors live in the new CCN area, none are affected persons who have standing to participate in this amendment proceeding.

<sup>&</sup>lt;sup>9</sup> See Attachment C, Attachment 11 to the Application to Amend Sewer CCN, Preliminary Engineering Report, Master Development Plan, FGU000025.

<sup>&</sup>lt;sup>10</sup> 16 TAC § 24.3(2)(emphasis added).