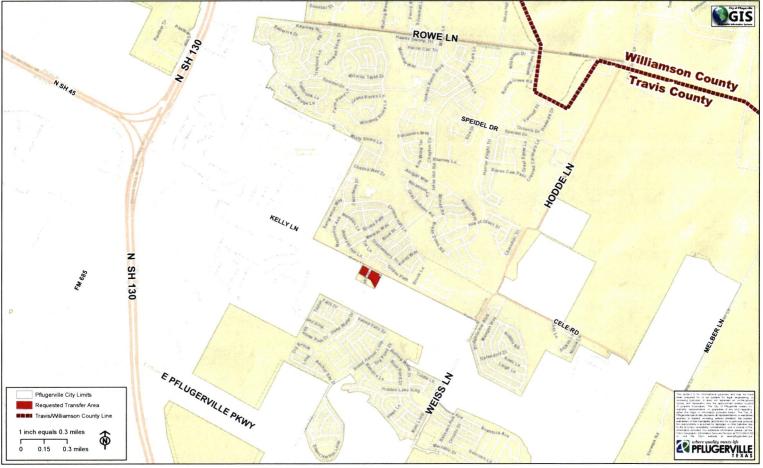

## Requested Area of CCN# 11144 to be Transferred to CCN# 11303 - Location Map

4/20/2021

## Supplement Pertaining to Docket 51863, Order #2

Relating to the administratively incomplete mapping content provided in the petition filed on 3/2/2021:

- Differences between the tract acreages of application Exhibit A4 and those included in the GIS data provided with the initial submission, are the result of the previous inclusion of 0.05 acres of Tract 1 and 0.06 acres of Tract 2 in the requested CCN Transfer Area of PUC Docket 50903 (combined acreage difference of 0.11 acres). This 0.11 combined acreage was excluded from the parcel boundaries in the GIS data originally submitted for Docket 51863 as it represents a portion of transfer area requested and reviewed in the earlier docket. The total acreage of the 3 tracts as submitted by Pflugerville GIS, excluding the 0.11 acres acknowledged above, is approximately 4.96 acres. Included in the 4.96 acres as submitted by Pflugerville GIS is: 1.68 acres for Tract 1, 2.78 acres for Tract 2, and 0.5 acres for Tract 3.
- At order of the PUC, the maps submitted with the petition filed 3/2/2021 have been revised and are included as part of this supplement for resubmission.