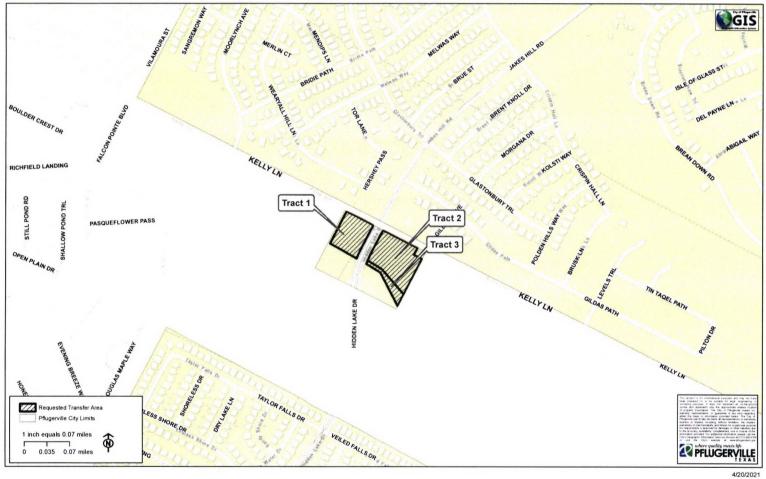

## Requested Area of CCN# 11144 to be Transferred to CCN# 11303

## Supplement Pertaining to Docket 51863, Order #2

Relating to the administratively incomplete mapping content provided in the petition filed on 3/2/2021:

- Differences between the tract acreages of application Exhibit A4 and those included in the GIS data provided with the initial submission, are the result of the previous inclusion of 0.05 acres of Tract 1 and 0.06 acres of Tract 2 in the requested CCN Transfer Area of PUC Docket 50903 (combined acreage difference of 0.11 acres). This 0.11 combined acreage was excluded from the parcel boundaries in the GIS data originally submitted for Docket 51863 as it represents a portion of transfer area requested and reviewed in the earlier docket. The total acreage of the 3 tracts as submitted by Pflugerville GIS, excluding the 0.11 acres acknowledged above, is approximately 4.96 acres. Included in the 4.96 acres as submitted by Pflugerville GIS is: 1.68 acres for Tract 1, 2.78 acres for Tract 2, and 0.5 acres for Tract 3.
- At order of the PUC, the maps submitted with the petition filed 3/2/2021 have been revised and are included as part of this supplement for resubmission.