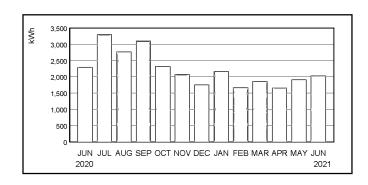

Product: Business Flex Rewards<sup>SM</sup>

The average price you paid for electric service this month was 19 2 cents per kWh excluding taxes and non-recurring charges or credits

| Meter ID    | Days | Read<br>Type | Previous<br>Read Date | Previous<br>Meter Read | Current<br>Read Date | Current<br>Meter Read | Multiplier | Usage<br>(kWh) | Actual<br>kW/kVA | Billed<br>kW/kVA |
|-------------|------|--------------|-----------------------|------------------------|----------------------|-----------------------|------------|----------------|------------------|------------------|
| 137850385LG | 32   | Actual       | 05/06/2021            | 52,116                 | 06/06/2021           | 54,146                | 1 00       | 2,030          | 9                | 9                |
| TOTAL       |      |              |                       |                        |                      |                       |            | 2,030          | 9                | 9                |

| Meter ID    | Days | Read<br>Type | Previous<br>Read Date | Previous<br>Meter Read | Current<br>Read Date | Current<br>Meter Read | Multiplier | Usage<br>(kWh) | Actual<br>kW/kVA | Billed<br>kW/kVA |
|-------------|------|--------------|-----------------------|------------------------|----------------------|-----------------------|------------|----------------|------------------|------------------|
| 163103917LG | 32   | Actual       | 05/06/2021            | 0                      | 06/06/2021           | 0                     | 1 00       | 0              | 0                | 0                |
| TOTAL       |      |              |                       |                        |                      |                       |            | 0              | 0                | 0                |

| Meter ID    | Days                                         | Read<br>Type | Previous<br>Read Date | Previous<br>Meter Read | Current<br>Read Date | Current<br>Meter Read | Multiplier  | Usage<br>(kWh) | Actual<br>kW/kVA | Billed<br>kW/kVA |
|-------------|----------------------------------------------|--------------|-----------------------|------------------------|----------------------|-----------------------|-------------|----------------|------------------|------------------|
| 148419928LG | 32                                           | Actual       | 05/06/2021            | 15,574                 | 06/06/2021           | 16,034                | 1 00        | 460            | 0                | 0                |
| TOTAL       |                                              |              |                       |                        |                      |                       |             | 460            | 0                | 0                |
| Service     | <b>e Commer</b><br>05/06/2021<br>siness Sure | to 06/06/202 | 1                     | 460                    | kWh @                | \$ 0 087              | \$7<br>\$40 |                |                  |                  |