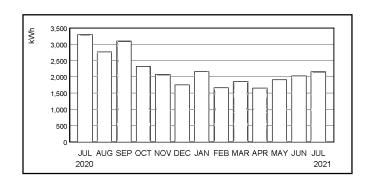

782-8477. Hearing and speech-impaired individuals with text telephones (TTY) may contact the Public Utility Commission of Texas at (512)936-7136

## **Account Summary Detail**

| Previous Balance         |            | \$<br>415.05    |
|--------------------------|------------|-----------------|
| Credits/Payments Payment | 06/17/2021 | \$<br>415.05 CR |
| Subtotal                 |            | \$<br>415.05 CR |
| Balance Forward          |            | \$<br>0.00      |
| Debits/Charges           |            | \$<br>0.00      |





SERVICES

 Account Number:
 100068997867

 Invoice Number:
 056127398952

 Invoice Date:
 07/09/2021

**ESI ID Detail:** 

Service Address: COTTAGE GROVE AVE WELL

SUNSET, TX 76270-0000

ESI ID 10443720001100098

Product: Business Flex Rewards<sup>SM</sup>



The average price you paid for electric service this month was 19 3 cents per kWh excluding taxes and non-recurring charges or credits

| Meter ID    | Days | Read<br>Type | Previous<br>Read Date | Previous<br>Meter Read | Current<br>Read Date | Current<br>Meter Read | Multiplier | Usage<br>(kWh) | Actual<br>kW/kVA | Billed<br>kW/kVA |
|-------------|------|--------------|-----------------------|------------------------|----------------------|-----------------------|------------|----------------|------------------|------------------|
| 137850385LG | 31   | Actual       | 06/07/2021            | 54,146                 | 07/07/2021           | 56,306                | 1 00       | 2,160          | 10               | 10               |
| TOTAL       |      |              |