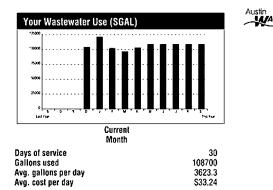

# **Service Details**

| WATER SERVICE                    | 3                                                                                       | 3506 MANCHACA RI                                                                                                                                                                                                                                                                                                                                                                                                                                                                                                                                                                                                                                         | D, ZIP: 78704                                                                                                                                                                                                                                                                                                                                                                                                                                                                                                                                                                                                                                                                                                                 |
|----------------------------------|-----------------------------------------------------------------------------------------|----------------------------------------------------------------------------------------------------------------------------------------------------------------------------------------------------------------------------------------------------------------------------------------------------------------------------------------------------------------------------------------------------------------------------------------------------------------------------------------------------------------------------------------------------------------------------------------------------------------------------------------------------------|-------------------------------------------------------------------------------------------------------------------------------------------------------------------------------------------------------------------------------------------------------------------------------------------------------------------------------------------------------------------------------------------------------------------------------------------------------------------------------------------------------------------------------------------------------------------------------------------------------------------------------------------------------------------------------------------------------------------------------|
| Meter # 148462                   |                                                                                         |                                                                                                                                                                                                                                                                                                                                                                                                                                                                                                                                                                                                                                                          |                                                                                                                                                                                                                                                                                                                                                                                                                                                                                                                                                                                                                                                                                                                               |
| Read Date                        | 08/14/2019                                                                              | 09/13/2019                                                                                                                                                                                                                                                                                                                                                                                                                                                                                                                                                                                                                                               | Consumption                                                                                                                                                                                                                                                                                                                                                                                                                                                                                                                                                                                                                                                                                                                   |
| Read                             | 101228                                                                                  | 103809                                                                                                                                                                                                                                                                                                                                                                                                                                                                                                                                                                                                                                                   | 2581                                                                                                                                                                                                                                                                                                                                                                                                                                                                                                                                                                                                                                                                                                                          |
|                                  | -                                                                                       |                                                                                                                                                                                                                                                                                                                                                                                                                                                                                                                                                                                                                                                          | 2581                                                                                                                                                                                                                                                                                                                                                                                                                                                                                                                                                                                                                                                                                                                          |
|                                  |                                                                                         | ption in Gallons                                                                                                                                                                                                                                                                                                                                                                                                                                                                                                                                                                                                                                         | 258100                                                                                                                                                                                                                                                                                                                                                                                                                                                                                                                                                                                                                                                                                                                        |
| •                                | •                                                                                       |                                                                                                                                                                                                                                                                                                                                                                                                                                                                                                                                                                                                                                                          |                                                                                                                                                                                                                                                                                                                                                                                                                                                                                                                                                                                                                                                                                                                               |
|                                  |                                                                                         |                                                                                                                                                                                                                                                                                                                                                                                                                                                                                                                                                                                                                                                          |                                                                                                                                                                                                                                                                                                                                                                                                                                                                                                                                                                                                                                                                                                                               |
|                                  |                                                                                         |                                                                                                                                                                                                                                                                                                                                                                                                                                                                                                                                                                                                                                                          |                                                                                                                                                                                                                                                                                                                                                                                                                                                                                                                                                                                                                                                                                                                               |
|                                  |                                                                                         |                                                                                                                                                                                                                                                                                                                                                                                                                                                                                                                                                                                                                                                          |                                                                                                                                                                                                                                                                                                                                                                                                                                                                                                                                                                                                                                                                                                                               |
|                                  |                                                                                         |                                                                                                                                                                                                                                                                                                                                                                                                                                                                                                                                                                                                                                                          |                                                                                                                                                                                                                                                                                                                                                                                                                                                                                                                                                                                                                                                                                                                               |
|                                  |                                                                                         |                                                                                                                                                                                                                                                                                                                                                                                                                                                                                                                                                                                                                                                          |                                                                                                                                                                                                                                                                                                                                                                                                                                                                                                                                                                                                                                                                                                                               |
| -                                |                                                                                         |                                                                                                                                                                                                                                                                                                                                                                                                                                                                                                                                                                                                                                                          |                                                                                                                                                                                                                                                                                                                                                                                                                                                                                                                                                                                                                                                                                                                               |
| TOTAL CURRENT CHARGES            |                                                                                         | •••••                                                                                                                                                                                                                                                                                                                                                                                                                                                                                                                                                                                                                                                    | \$1,714.11                                                                                                                                                                                                                                                                                                                                                                                                                                                                                                                                                                                                                                                                                                                    |
| WASTEWATER SERVICE               | :                                                                                       | 3506 MANCHACA RI                                                                                                                                                                                                                                                                                                                                                                                                                                                                                                                                                                                                                                         | D, ZIP: 78704                                                                                                                                                                                                                                                                                                                                                                                                                                                                                                                                                                                                                                                                                                                 |
| City of Austin Wastewater - Mul  | ti-Family                                                                               |                                                                                                                                                                                                                                                                                                                                                                                                                                                                                                                                                                                                                                                          |                                                                                                                                                                                                                                                                                                                                                                                                                                                                                                                                                                                                                                                                                                                               |
| Customer Charge                  |                                                                                         |                                                                                                                                                                                                                                                                                                                                                                                                                                                                                                                                                                                                                                                          | \$10.30                                                                                                                                                                                                                                                                                                                                                                                                                                                                                                                                                                                                                                                                                                                       |
|                                  |                                                                                         |                                                                                                                                                                                                                                                                                                                                                                                                                                                                                                                                                                                                                                                          |                                                                                                                                                                                                                                                                                                                                                                                                                                                                                                                                                                                                                                                                                                                               |
| 108,700 Gallons at \$0.15 per 1, | 000 - WW Comr                                                                           | nunity Benefit Charg                                                                                                                                                                                                                                                                                                                                                                                                                                                                                                                                                                                                                                     | ie \$16.31                                                                                                                                                                                                                                                                                                                                                                                                                                                                                                                                                                                                                                                                                                                    |
| TOTAL CURRENT CHARGES            |                                                                                         |                                                                                                                                                                                                                                                                                                                                                                                                                                                                                                                                                                                                                                                          | \$997.30                                                                                                                                                                                                                                                                                                                                                                                                                                                                                                                                                                                                                                                                                                                      |
|                                  |                                                                                         |                                                                                                                                                                                                                                                                                                                                                                                                                                                                                                                                                                                                                                                          |                                                                                                                                                                                                                                                                                                                                                                                                                                                                                                                                                                                                                                                                                                                               |
|                                  | Meter # 148462   Read Date   Read   City of Austin Water - Multi-Fam<br>Customer Charge | Meter # 148462   Read Date 08/14/2019   Read 101228   Reading Differ Total Consump   City of Austin Water - Multi-Family Customer Charge   Customer Charge Fixed Charge   Fixed Charge Fixed Charge   258,100 Gallons at \$5.00 per 1,000 - On Peak 258,100 Gallons at \$0.05 per 1,000 - Water Com   258,100 Gallons at \$0.05 per 1,000 - Reserve Fi Private Hydrant Fee 2 @ \$2.44 ea   TOTAL CURRENT CHARGES TOTAL CURRENT CHARGES   WASTEWATER SERVICE City of Austin Wastewater - Multi-Family   Customer Charge 108,700 Gallons at \$8.93 per 1,000   108,700 Gallons at \$0.15 per 1,000 - WW Comm 108,700 Gallons at \$0.15 per 1,000 - WW Comm | Meter # 148462   Read Date 08/14/2019 09/13/2019   Read 101228 103809   Reading Difference in Hundreds Total Consumption in Gallons   City of Austin Water - Multi-Family Event Consumption in Gallons   City of Austin Water - Multi-Family Event Consumption in Gallons   City of Austin Water - Multi-Family Event Consumption in Gallons   City of Austin Water - Multi-Family Event Consumption in Gallons   Customer Charge Fixed Charge   258,100 Gallons at \$5.00 per 1,000 - On Peak Event Charge   258,100 Gallons at \$0.15 per 1,000 - Water Community Benefit Cha Event Event Server Fund Surcharge   Private Hydrant Fee 2 @ \$2.44 ea Event Event Server Fund Surcharge   WASTEWATER SERVICE 3506 MANCHACA RI |