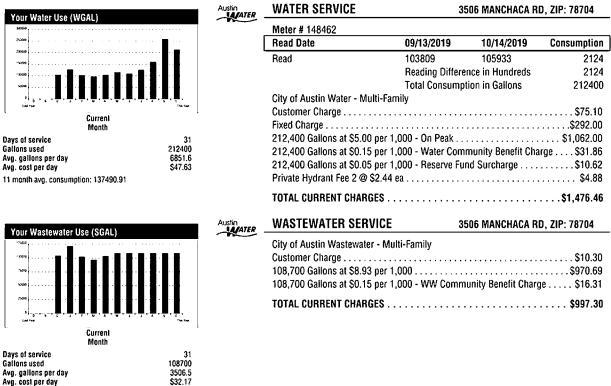

# **Service Details**

| WATER SERVICE                    | 3                                                                                       | 3506 MANCHACA RI                                                                                                                                                                                                                                                                                                                                                                                                                                                                                                                                                                                                                                         | D, ZIP: 78704                                                                                                                                                                                                                                                                                                                                                                                                                                                                                                                                                                                                                                                                                                                 |
|----------------------------------|-----------------------------------------------------------------------------------------|----------------------------------------------------------------------------------------------------------------------------------------------------------------------------------------------------------------------------------------------------------------------------------------------------------------------------------------------------------------------------------------------------------------------------------------------------------------------------------------------------------------------------------------------------------------------------------------------------------------------------------------------------------|-------------------------------------------------------------------------------------------------------------------------------------------------------------------------------------------------------------------------------------------------------------------------------------------------------------------------------------------------------------------------------------------------------------------------------------------------------------------------------------------------------------------------------------------------------------------------------------------------------------------------------------------------------------------------------------------------------------------------------|
| Meter # 148462                   |                                                                                         |                                                                                                                                                                                                                                                                                                                                                                                                                                                                                                                                                                                                                                                          |                                                                                                                                                                                                                                                                                                                                                                                                                                                                                                                                                                                                                                                                                                                               |
| Read Date                        | 08/14/2019                                                                              | 09/13/2019                                                                                                                                                                                                                                                                                                                                                                                                                                                                                                                                                                                                                                               | Consumption                                                                                                                                                                                                                                                                                                                                                                                                                                                                                                                                                                                                                                                                                                                   |
| Read                             | 101228                                                                                  | 103809                                                                                                                                                                                                                                                                                                                                                                                                                                                                                                                                                                                                                                                   | 2581                                                                                                                                                                                                                                                                                                                                                                                                                                                                                                                                                                                                                                                                                                                          |
|                                  | -                                                                                       |                                                                                                                                                                                                                                                                                                                                                                                                                                                                                                                                                                                                                                                          | 2581                                                                                                                                                                                                                                                                                                                                                                                                                                                                                                                                                                                                                                                                                                                          |
|                                  |                                                                                         | ption in Gallons                                                                                                                                                                                                                                                                                                                                                                                                                                                                                                                                                                                                                                         | 258100                                                                                                                                                                                                                                                                                                                                                                                                                                                                                                                                                                                                                                                                                                                        |
| •                                | •                                                                                       |                                                                                                                                                                                                                                                                                                                                                                                                                                                                                                                                                                                                                                                          |                                                                                                                                                                                                                                                                                                                                                                                                                                                                                                                                                                                                                                                                                                                               |
|                                  |                                                                                         |                                                                                                                                                                                                                                                                                                                                                                                                                                                                                                                                                                                                                                                          |                                                                                                                                                                                                                                                                                                                                                                                                                                                                                                                                                                                                                                                                                                                               |
|                                  |                                                                                         |                                                                                                                                                                                                                                                                                                                                                                                                                                                                                                                                                                                                                                                          |                                                                                                                                                                                                                                                                                                                                                                                                                                                                                                                                                                                                                                                                                                                               |
|                                  |                                                                                         |                                                                                                                                                                                                                                                                                                                                                                                                                                                                                                                                                                                                                                                          |                                                                                                                                                                                                                                                                                                                                                                                                                                                                                                                                                                                                                                                                                                                               |
|                                  |                                                                                         |                                                                                                                                                                                                                                                                                                                                                                                                                                                                                                                                                                                                                                                          |                                                                                                                                                                                                                                                                                                                                                                                                                                                                                                                                                                                                                                                                                                                               |
|                                  |                                                                                         |                                                                                                                                                                                                                                                                                                                                                                                                                                                                                                                                                                                                                                                          |                                                                                                                                                                                                                                                                                                                                                                                                                                                                                                                                                                                                                                                                                                                               |
| -                                |                                                                                         |                                                                                                                                                                                                                                                                                                                                                                                                                                                                                                                                                                                                                                                          |                                                                                                                                                                                                                                                                                                                                                                                                                                                                                                                                                                                                                                                                                                                               |
| TOTAL CURRENT CHARGES            |                                                                                         | •••••                                                                                                                                                                                                                                                                                                                                                                                                                                                                                                                                                                                                                                                    | \$1,714.11                                                                                                                                                                                                                                                                                                                                                                                                                                                                                                                                                                                                                                                                                                                    |
| WASTEWATER SERVICE               | :                                                                                       | 3506 MANCHACA RI                                                                                                                                                                                                                                                                                                                                                                                                                                                                                                                                                                                                                                         | D, ZIP: 78704                                                                                                                                                                                                                                                                                                                                                                                                                                                                                                                                                                                                                                                                                                                 |
| City of Austin Wastewater - Mul  | ti-Family                                                                               |                                                                                                                                                                                                                                                                                                                                                                                                                                                                                                                                                                                                                                                          |                                                                                                                                                                                                                                                                                                                                                                                                                                                                                                                                                                                                                                                                                                                               |
| Customer Charge                  |                                                                                         |                                                                                                                                                                                                                                                                                                                                                                                                                                                                                                                                                                                                                                                          | \$10.30                                                                                                                                                                                                                                                                                                                                                                                                                                                                                                                                                                                                                                                                                                                       |
|                                  |                                                                                         |                                                                                                                                                                                                                                                                                                                                                                                                                                                                                                                                                                                                                                                          |                                                                                                                                                                                                                                                                                                                                                                                                                                                                                                                                                                                                                                                                                                                               |
| 108,700 Gallons at \$0.15 per 1, | 000 - WW Comr                                                                           | nunity Benefit Charg                                                                                                                                                                                                                                                                                                                                                                                                                                                                                                                                                                                                                                     | ie \$16.31                                                                                                                                                                                                                                                                                                                                                                                                                                                                                                                                                                                                                                                                                                                    |
| TOTAL CURRENT CHARGES            |                                                                                         |                                                                                                                                                                                                                                                                                                                                                                                                                                                                                                                                                                                                                                                          | \$997.30                                                                                                                                                                                                                                                                                                                                                                                                                                                                                                                                                                                                                                                                                                                      |
|                                  |                                                                                         |                                                                                                                                                                                                                                                                                                                                                                                                                                                                                                                                                                                                                                                          |                                                                                                                                                                                                                                                                                                                                                                                                                                                                                                                                                                                                                                                                                                                               |
|                                  | Meter # 148462   Read Date   Read   City of Austin Water - Multi-Fam<br>Customer Charge | Meter # 148462   Read Date 08/14/2019   Read 101228   Reading Differ Total Consump   City of Austin Water - Multi-Family Customer Charge   Customer Charge Fixed Charge   Fixed Charge Fixed Charge   258,100 Gallons at \$5.00 per 1,000 - On Peak 258,100 Gallons at \$0.05 per 1,000 - Water Com   258,100 Gallons at \$0.05 per 1,000 - Reserve Fi Private Hydrant Fee 2 @ \$2.44 ea   TOTAL CURRENT CHARGES TOTAL CURRENT CHARGES   WASTEWATER SERVICE City of Austin Wastewater - Multi-Family   Customer Charge 108,700 Gallons at \$8.93 per 1,000   108,700 Gallons at \$0.15 per 1,000 - WW Comm 108,700 Gallons at \$0.15 per 1,000 - WW Comm | Meter # 148462   Read Date 08/14/2019 09/13/2019   Read 101228 103809   Reading Difference in Hundreds Total Consumption in Gallons   City of Austin Water - Multi-Family Event Consumption in Gallons   City of Austin Water - Multi-Family Event Consumption in Gallons   City of Austin Water - Multi-Family Event Consumption in Gallons   City of Austin Water - Multi-Family Event Consumption in Gallons   Customer Charge Fixed Charge   258,100 Gallons at \$5.00 per 1,000 - On Peak Event Charge   258,100 Gallons at \$0.15 per 1,000 - Water Community Benefit Cha Event Event Server Fund Surcharge   Private Hydrant Fee 2 @ \$2.44 ea Event Event Server Fund Surcharge   WASTEWATER SERVICE 3506 MANCHACA RI |