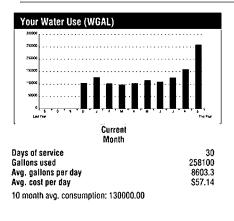

# **Service Details**

| WATER SERVICE                    | 3                                                                                       | 3506 MANCHACA RI                                                                                                                                                                                                                                                                                                                                                                                                                                                                                                                                                                                                                                         | D, ZIP: 78704                                                                                                                                                                                                                                                                                                                                                                                                                                                                                                                                                                                                                                                                                                                 |
|----------------------------------|-----------------------------------------------------------------------------------------|----------------------------------------------------------------------------------------------------------------------------------------------------------------------------------------------------------------------------------------------------------------------------------------------------------------------------------------------------------------------------------------------------------------------------------------------------------------------------------------------------------------------------------------------------------------------------------------------------------------------------------------------------------|-------------------------------------------------------------------------------------------------------------------------------------------------------------------------------------------------------------------------------------------------------------------------------------------------------------------------------------------------------------------------------------------------------------------------------------------------------------------------------------------------------------------------------------------------------------------------------------------------------------------------------------------------------------------------------------------------------------------------------|
| Meter # 148462                   |                                                                                         |                                                                                                                                                                                                                                                                                                                                                                                                                                                                                                                                                                                                                                                          |                                                                                                                                                                                                                                                                                                                                                                                                                                                                                                                                                                                                                                                                                                                               |
| Read Date                        | 08/14/2019                                                                              | 09/13/2019                                                                                                                                                                                                                                                                                                                                                                                                                                                                                                                                                                                                                                               | Consumption                                                                                                                                                                                                                                                                                                                                                                                                                                                                                                                                                                                                                                                                                                                   |
| Read                             | 101228                                                                                  | 103809                                                                                                                                                                                                                                                                                                                                                                                                                                                                                                                                                                                                                                                   | 2581                                                                                                                                                                                                                                                                                                                                                                                                                                                                                                                                                                                                                                                                                                                          |
|                                  | -                                                                                       |                                                                                                                                                                                                                                                                                                                                                                                                                                                                                                                                                                                                                                                          | 2581                                                                                                                                                                                                                                                                                                                                                                                                                                                                                                                                                                                                                                                                                                                          |
|                                  |                                                                                         | ption in Gallons                                                                                                                                                                                                                                                                                                                                                                                                                                                                                                                                                                                                                                         | 258100                                                                                                                                                                                                                                                                                                                                                                                                                                                                                                                                                                                                                                                                                                                        |
| •                                | •                                                                                       |                                                                                                                                                                                                                                                                                                                                                                                                                                                                                                                                                                                                                                                          |                                                                                                                                                                                                                                                                                                                                                                                                                                                                                                                                                                                                                                                                                                                               |
|                                  |                                                                                         |                                                                                                                                                                                                                                                                                                                                                                                                                                                                                                                                                                                                                                                          |                                                                                                                                                                                                                                                                                                                                                                                                                                                                                                                                                                                                                                                                                                                               |
|                                  |                                                                                         |                                                                                                                                                                                                                                                                                                                                                                                                                                                                                                                                                                                                                                                          |                                                                                                                                                                                                                                                                                                                                                                                                                                                                                                                                                                                                                                                                                                                               |
|                                  |                                                                                         |                                                                                                                                                                                                                                                                                                                                                                                                                                                                                                                                                                                                                                                          |                                                                                                                                                                                                                                                                                                                                                                                                                                                                                                                                                                                                                                                                                                                               |
|                                  |                                                                                         |                                                                                                                                                                                                                                                                                                                                                                                                                                                                                                                                                                                                                                                          |                                                                                                                                                                                                                                                                                                                                                                                                                                                                                                                                                                                                                                                                                                                               |
|                                  |                                                                                         |                                                                                                                                                                                                                                                                                                                                                                                                                                                                                                                                                                                                                                                          |                                                                                                                                                                                                                                                                                                                                                                                                                                                                                                                                                                                                                                                                                                                               |
| -                                |                                                                                         |                                                                                                                                                                                                                                                                                                                                                                                                                                                                                                                                                                                                                                                          |                                                                                                                                                                                                                                                                                                                                                                                                                                                                                                                                                                                                                                                                                                                               |
| TOTAL CURRENT CHARGES            |                                                                                         | •••••                                                                                                                                                                                                                                                                                                                                                                                                                                                                                                                                                                                                                                                    | \$1,714.11                                                                                                                                                                                                                                                                                                                                                                                                                                                                                                                                                                                                                                                                                                                    |
| WASTEWATER SERVICE               | :                                                                                       | 3506 MANCHACA RI                                                                                                                                                                                                                                                                                                                                                                                                                                                                                                                                                                                                                                         | D, ZIP: 78704                                                                                                                                                                                                                                                                                                                                                                                                                                                                                                                                                                                                                                                                                                                 |
| City of Austin Wastewater - Mul  | ti-Family                                                                               |                                                                                                                                                                                                                                                                                                                                                                                                                                                                                                                                                                                                                                                          |                                                                                                                                                                                                                                                                                                                                                                                                                                                                                                                                                                                                                                                                                                                               |
| Customer Charge                  |                                                                                         |                                                                                                                                                                                                                                                                                                                                                                                                                                                                                                                                                                                                                                                          | \$10.30                                                                                                                                                                                                                                                                                                                                                                                                                                                                                                                                                                                                                                                                                                                       |
|                                  |                                                                                         |                                                                                                                                                                                                                                                                                                                                                                                                                                                                                                                                                                                                                                                          |                                                                                                                                                                                                                                                                                                                                                                                                                                                                                                                                                                                                                                                                                                                               |
| 108,700 Gallons at \$0.15 per 1, | 000 - WW Comr                                                                           | nunity Benefit Charg                                                                                                                                                                                                                                                                                                                                                                                                                                                                                                                                                                                                                                     | ie \$16.31                                                                                                                                                                                                                                                                                                                                                                                                                                                                                                                                                                                                                                                                                                                    |
| TOTAL CURRENT CHARGES            |                                                                                         |                                                                                                                                                                                                                                                                                                                                                                                                                                                                                                                                                                                                                                                          | \$997.30                                                                                                                                                                                                                                                                                                                                                                                                                                                                                                                                                                                                                                                                                                                      |
|                                  |                                                                                         |                                                                                                                                                                                                                                                                                                                                                                                                                                                                                                                                                                                                                                                          |                                                                                                                                                                                                                                                                                                                                                                                                                                                                                                                                                                                                                                                                                                                               |
|                                  | Meter # 148462   Read Date   Read   City of Austin Water - Multi-Fam<br>Customer Charge | Meter # 148462   Read Date 08/14/2019   Read 101228   Reading Differ Total Consump   City of Austin Water - Multi-Family Customer Charge   Customer Charge Fixed Charge   Fixed Charge Fixed Charge   258,100 Gallons at \$5.00 per 1,000 - On Peak 258,100 Gallons at \$0.05 per 1,000 - Water Com   258,100 Gallons at \$0.05 per 1,000 - Reserve Fi Private Hydrant Fee 2 @ \$2.44 ea   TOTAL CURRENT CHARGES TOTAL CURRENT CHARGES   WASTEWATER SERVICE City of Austin Wastewater - Multi-Family   Customer Charge 108,700 Gallons at \$8.93 per 1,000   108,700 Gallons at \$0.15 per 1,000 - WW Comm 108,700 Gallons at \$0.15 per 1,000 - WW Comm | Meter # 148462   Read Date 08/14/2019 09/13/2019   Read 101228 103809   Reading Difference in Hundreds Total Consumption in Gallons   City of Austin Water - Multi-Family Event Consumption in Gallons   City of Austin Water - Multi-Family Event Consumption in Gallons   City of Austin Water - Multi-Family Event Consumption in Gallons   City of Austin Water - Multi-Family Event Consumption in Gallons   Customer Charge Fixed Charge   258,100 Gallons at \$5.00 per 1,000 - On Peak Event Charge   258,100 Gallons at \$0.15 per 1,000 - Water Community Benefit Cha Event Event Server Fund Surcharge   Private Hydrant Fee 2 @ \$2.44 ea Event Event Server Fund Surcharge   WASTEWATER SERVICE 3506 MANCHACA RI |