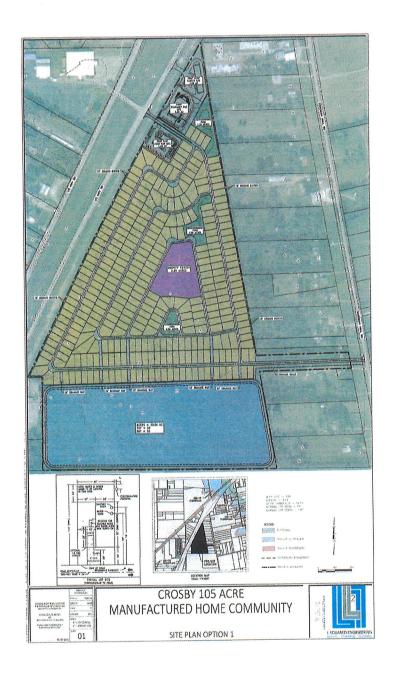

## Piney Woods MHP

Located at Bohemian Hall & HWY 90

|     | Part B: Requested Area Information                                                                                                                                                |
|-----|-----------------------------------------------------------------------------------------------------------------------------------------------------------------------------------|
| 5.  | Provide details on the existing or expected land use in the requested area, including details on requested actions such as dual certification or decertification of service area. |
|     | 405 connection high density mobile home community.                                                                                                                                |
|     |                                                                                                                                                                                   |
|     |                                                                                                                                                                                   |
|     |                                                                                                                                                                                   |
| 7.  | The requested area (check all applicable):                                                                                                                                        |
|     | Currently receives service from the Applicant   Is being developed with no current customers                                                                                      |
|     | Overlaps or is within municipal boundaries   Overlaps or is within district boundaries                                                                                            |
|     | Municipality: District:                                                                                                                                                           |
|     | Provide a copy of any franchise, permit, or consent granted by the city or district. If not available please explain:                                                             |
|     |                                                                                                                                                                                   |
|     |                                                                                                                                                                                   |
|     |                                                                                                                                                                                   |
|     |                                                                                                                                                                                   |
| 8.  | Describe the circumstances (economic, environmental, etc.) driving the need for service in the requested area:                                                                    |
|     | 405 connection development is in place.                                                                                                                                           |
|     |                                                                                                                                                                                   |
|     |                                                                                                                                                                                   |
|     |                                                                                                                                                                                   |
| 9.  | Has the Applicant received any requests for service within the requested area?                                                                                                    |
|     | Yes* No *Attach copies of all applicable requests for service and show locations on a map                                                                                         |
| 10. | Is there existing or anticipated growth in the requested area?                                                                                                                    |
|     | Yes* No *Attach copies of any reports and market studies supporting growth                                                                                                        |
| 11  | . A. Will construction of any facilities be necessary to provide service to the requested area?                                                                                   |
|     | Yes* No *Attach copies of TCEQ approval letters                                                                                                                                   |
|     | B. Date Plans & Specifications or Discharge Permit App. submitted to TCEQ: April 21, 2022                                                                                         |
|     |                                                                                                                                                                                   |
|     |                                                                                                                                                                                   |