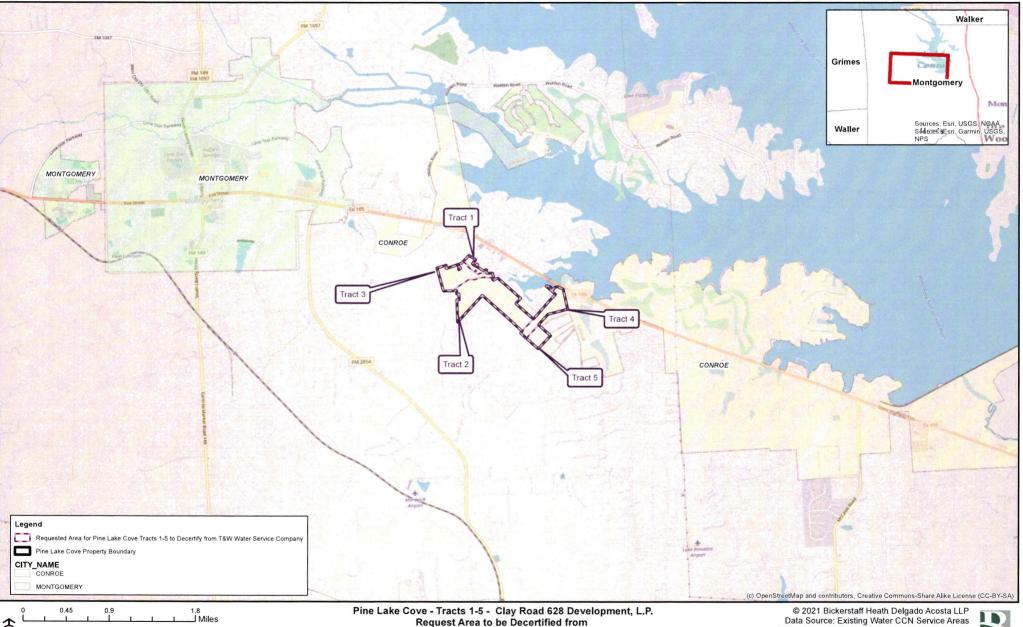

### Maps and Digital Data

Created: 11/14/2019; Revised 3/1/2021 (Remove Water Plant Property) Background Image: ESRI Open Street Map Pine Lake Cove - Tracts 1-5 - Clay Road 628 Development, L.P. Request Area to be Decertified from T&W Water Service Company Water CCN No. 12892 GENERAL LOCATION MAP © 2021 Bickerstaff Heath Delgado Acosta LLP Data Source: Existing Water CCN Service Areas obtained from PUC, November 11, 2019; Pine Lake Cove Tracts obtained from Bleyl Engineering. Basemap is ESRI Imagery.