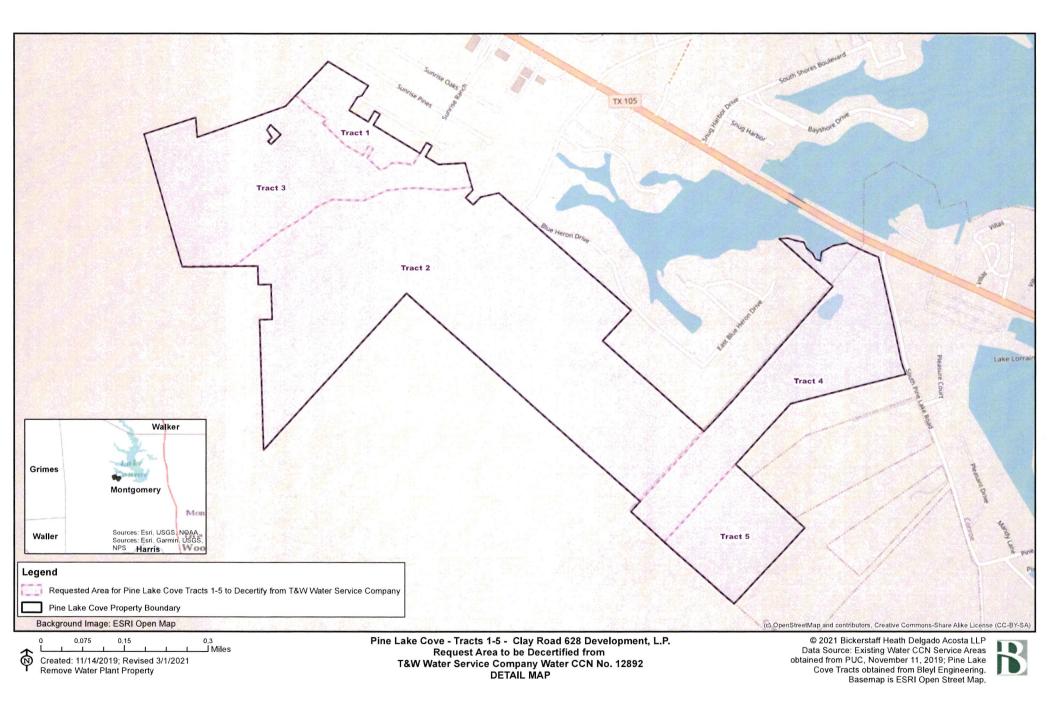

Clay Road hereby amends its expedited release petition to remove form its release request the portion of Clay Road's property on which T&W Water Service has an easement for its water well and treatment facility (T&W Easement Area). Revised maps removing the T&W Easement Area, along with the digital data, are attached hereto as **Exhibit C**, and replace **Exhibit C** submitted with Clay Road's October 22, 2020 Petition. The total acreage the area to be removed from the request for release is 0.26 acres.

### Maps and Digital Data

Created: 11/14/2019; Revised 3/1/2021 (Remove Water Plant Property) Background Image: ESRI Open Street Map Pine Lake Cove - Tracts 1-5 - Clay Road 628 Development, L.P. Request Area to be Decertified from T&W Water Service Company Water CCN No. 12892 GENERAL LOCATION MAP © 2021 Bickerstaff Heath Delgado Acosta LLP Data Source: Existing Water CCN Service Areas obtained from PUC, November 11, 2019; Pine Lake Cove Tracts obtained from Bleyl Engineering. Basemap is ESRI Imagery.