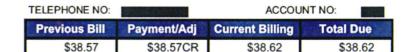

| TELEPHONE NO: | My Mariday Speci | ACCOU                  | INT NO:   |
|---------------|------------------|------------------------|-----------|
| Previous Bill | Payment/Adj      | <b>Current Billing</b> | Total Due |
| \$38.62       | \$38.62CR        | \$38.25                | \$38.25   |