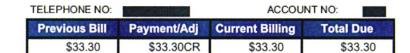

| TELEPHONE NO: | My Mariday Speci | ACCOU                  | INT NO:   |
|---------------|------------------|------------------------|-----------|
| Previous Bill | Payment/Adj      | <b>Current Billing</b> | Total Due |
| \$38.62       | \$38.62CR        | \$38.25                | \$38.25   |