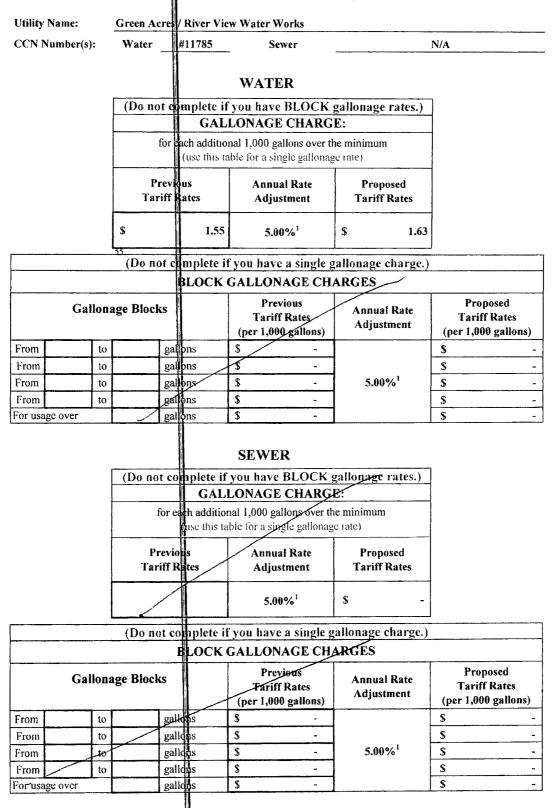

# NOTICE OF APPROVED UTILITY ANNUAL RATE ADJUSTMENT

| Utility Name:                                                                                                                   | Green A                        | Acres / Riv | er View Water          | ·Works             |                         |
|---------------------------------------------------------------------------------------------------------------------------------|--------------------------------|-------------|------------------------|--------------------|-------------------------|
| CCN Number(s):                                                                                                                  | Water                          | #11785      | Sewer                  | <del>** ~</del>    | N/A                     |
| The rates listed on the next pa<br>below. This rate was request<br>based on Texas Water Code<br>without a hearing, of no more t | ed by the util<br>§ 13.1872, w | lity and ap | proved by the F        | Public Utility     | Commission of Texas     |
| The following public water sy<br>adjustment:<br>Green Acres MHP PWS ID#071000                                                   | 56                             | er system(s | s), or subdivisio      | n(s) will be a     | ffected by this rate    |
| River View Estates PWS ID#07100                                                                                                 | 67                             | ······      |                        |                    | ·····                   |
| Effective Date of Approv                                                                                                        | ed Increase:                   |             | least 30 days from the | date the customers | s receive notice)       |
| The rate adjustment will apply bill you receive approximately                                                                   |                                |             |                        | ve date and w      | ill be reflected on the |
| Address:4869 TitanicCity:El PasoState/Zip:Texas 79904Telephone:915-422-64                                                       |                                |             |                        |                    |                         |
|                                                                                                                                 | ent of Rate A<br>Notice Deliv  | -           | 5.00%1                 |                    |                         |
|                                                                                                                                 | Meters are R                   |             | 15th weekend           |                    |                         |
|                                                                                                                                 | Billin                         | g Com       | parison <sup>2</sup>   |                    |                         |
| Cha                                                                                                                             | rges based or                  | Gallons (   | G) per Month (m        | 10)                |                         |
|                                                                                                                                 |                                | Water:      |                        |                    |                         |
| Previ                                                                                                                           |                                |             |                        | New                |                         |
| 5,000 G                                                                                                                         | \$27.94                        | ۰ <u>.</u>  | 5,000 G                | \$29.34            | /mo                     |
| 10,000 G                                                                                                                        | \$35.69                        | /mo         | 10,000 G               | \$37.49            | /mo                     |
|                                                                                                                                 |                                | Sewer:      |                        |                    |                         |
| Previ                                                                                                                           | ous                            |             |                        | New                |                         |
| 5,000 G                                                                                                                         |                                | /mo         | 5,000 G                |                    | /mo                     |
| <sup>1</sup> The Texas Water Code limits the in                                                                                 | icrease to 5%.                 |             |                        |                    |                         |

2The billing comparison only includes minimum monthly charge, block gallonage rate and gallonage rate charges.

NOTICE

Page 1 of 3

# NOTICE OF APPROVED UTILITY ANNUAL RATE ADJUSTMENT

| Utilit | y Name:   |        | Green A                        | cres / R               | iver View  | v Water Work                            | 5            |              |                          |                                            |
|--------|-----------|--------|--------------------------------|------------------------|------------|-----------------------------------------|--------------|--------------|--------------------------|--------------------------------------------|
| CCN    | Number(s) | ):     |                                | Y                      | Vater      | 11785                                   | 5            | _ Se         | wer                      | N/A                                        |
|        |           |        |                                |                        |            | SEWER                                   | 2            |              |                          |                                            |
|        |           |        |                                | N                      | INIMU      | M MONTH                                 | LY CH        | ARGE         |                          | ]                                          |
|        |           |        | ٢                              | Meter Siz              | æ          | Previous Mi<br>Monthl<br>Charg          | y            | Mo           | linimum<br>nthly<br>arge |                                            |
|        |           |        |                                | 5/8"                   |            | \$                                      | -            | \$           | -                        | ]                                          |
|        |           |        |                                | 3/4"                   |            | \$                                      | -            | \$           |                          |                                            |
|        |           |        |                                | 1"                     | ļ          | \$                                      |              | 5            |                          |                                            |
|        |           |        |                                | 1 1/2"                 |            | \$                                      |              | \$           | -                        |                                            |
|        |           |        |                                | 2"                     |            | \$                                      |              | \$           |                          |                                            |
|        |           |        |                                | 3"                     |            | \$                                      | -            | \$           | _                        |                                            |
|        |           |        |                                | 4"                     |            | \$                                      | -            | \$           | -                        |                                            |
|        |           |        |                                | 6"                     | /          | <u> </u>                                | -            | \$           |                          |                                            |
|        |           |        |                                | 8"                     | $\square$  | \$                                      | -            | \$           | -                        |                                            |
|        |           |        | Other:                         | 10"                    | <b>[</b>   | \$                                      |              | \$           |                          |                                            |
|        |           | 1<br>[ |                                |                        |            | <b>.</b>                                |              | ·            |                          | ]                                          |
|        |           |        |                                |                        | 11         | ONAGE CH                                | •            |              |                          |                                            |
|        |           |        |                                | ·                      | each addit | ional 1,000 gallons                     | s over the i | minimum<br>T |                          |                                            |
|        |           |        | 1                              | Previous<br>ariff Rate | <b>5</b>   | Annual Rate Ad                          | justment     |              | ew<br>f Rates            |                                            |
|        |           |        | \$                             |                        | -          | 5.00%                                   | 1            | \$           | -                        |                                            |
|        |           |        |                                | BI                     | оск б      | ALLONAG                                 | E CHA        | RGES         |                          |                                            |
|        |           |        | a <b>ge Blo</b><br>g or declin |                        |            | Previous<br>Tariff Rai<br>(per 1,000 ga | es           | Annual Rate  | e Adjustment             | New<br>Tariff Rates<br>(per 1,000 gallons) |
| From   |           | to     |                                | gallons                |            | \$                                      |              |              |                          | \$-                                        |

\$ For usage over gallons A 5% rate increase is permitted by Texas Water Code § 13.1872 for a Class D utility without hearing for four out of five calendar years.

-

-

-

-

\$

\$

\$