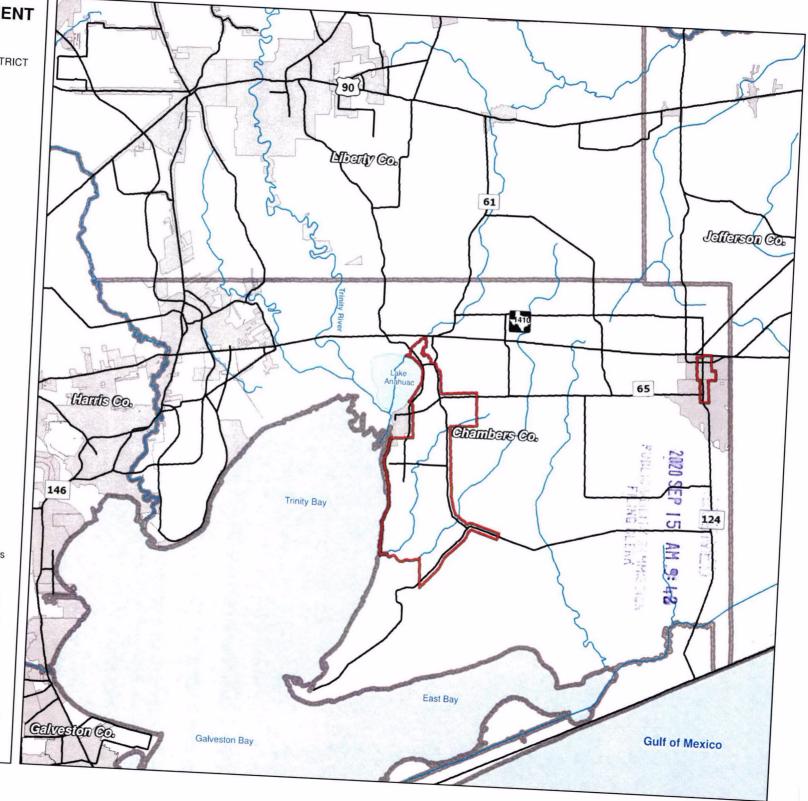

#### Legend

TBCD CCN NO. 20399

ROADWAY

- RIVER

COUNTY LINE

CITY LIMIT

DATA SOURCE: COUNTY LINE - ESRI, ROADS - TXDOT, RIVER - ESRI

10

THIS PRODUCT IS FOR INFORMATIONAL PURPOSES AND MAY NOT HAVE BEEN PREPARED FOR OR BE SUITABLE FOR LEGAL, ENGINEERING, OR SURVEYING PURPOSES. IT DOES NOT REPRESENTS AN ON-THE-GROUND SURVEY AND REPRESENTS ONLY THE APPROXIMATE RELATIVE LOCATION OF PROPERTY BOUNDARIES.

TO

TRINITY BAY CONSERVATION DISTRICT CCN NO. 20399