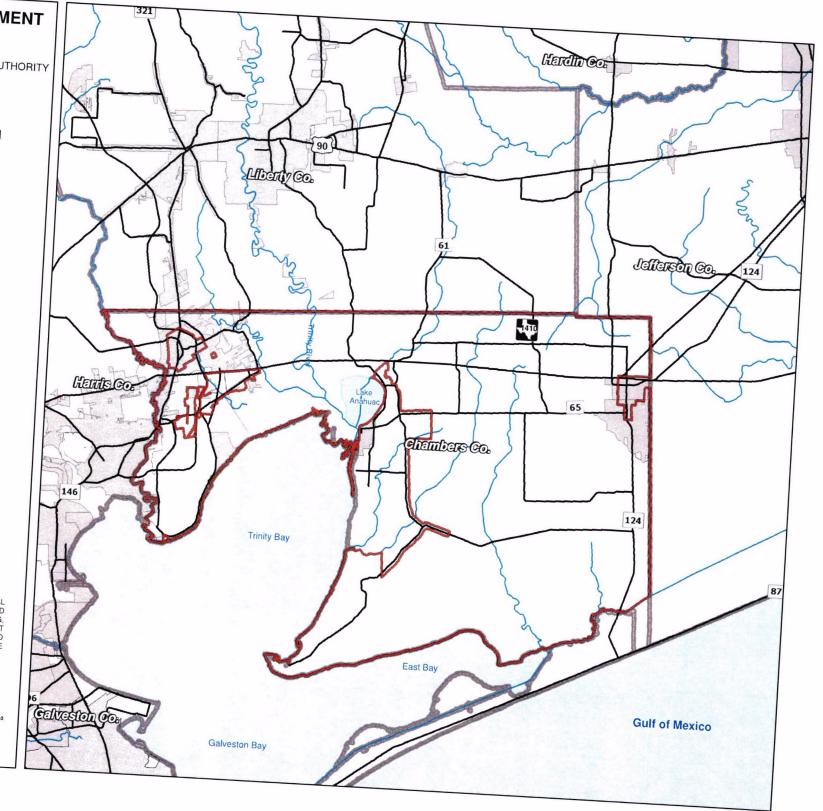

#### Legend

TBCD CCN NO. 20399

ROADWAY

- RIVER

COUNTY LINE

CITY LIMIT

DATA SOURCE: COUNTY LINE - ESRI, ROADS - TXDOT, RIVER - ESRI

10

THIS PRODUCT IS FOR INFORMATIONAL PURPOSES AND MAY NOT HAVE BEEN PREPARED FOR OR BE SUITABLE FOR LEGAL, ENGINEERING, OR SURVEYING PURPOSES. IT DOES NOT REPRESENTS AN ON-THE-GROUND SURVEY AND REPRESENTS ONLY THE APPROXIMATE RELATIVE LOCATION OF PROPERTY BOUNDARIES.

TO

TRINITY BAY CONSERVATION DISTRICT CCN NO. 20399

### **Legend**

REQUESTED CCN TO BE TRANSFERRED

- ROADWAY

- RIVER

CITY LIMIT

DATA SOURCE: COUNTY LINE - ESRI, ROADS - TXDOT, RIVER - ESRI

THIS PRODUCT IS FOR INFORMATIONAL PURPOSES AND MAY NOT HAVE BEEN PREPARED FOR OR BE SUITABLE FOR LEGAL, ENGINEERING, OR SURVEYING PURPOSES. IT DOES NOT REPRESENT AN ON-THE-GROUND SURVEY AND REPRESENTS ONLY THE APPROXIMATE RELATIVE LOCATION OF PROPERTY BOUNDARIES.

### **Legend**

GCA CCN NO. 20465

- ROADWAY

RIVER

**COUNTY LINE** 

CITY LIMIT

DATA SOURCE: COUNTY LINE - ESRI, ROADS - TXDOT, RIVER - ESRI

THIS PRODUCT IS FOR INFORMATIONAL PURPOSES AND MAY NOT HAVE BEEN PREPARED FOR OR BE SUITABLE FOR LEGAL, ENGINEERING, OR SURVEYING PURPOSES. IT DOES NOT REPRESENT AN ON-THE-GROUND SURVEY AND REPRESENTS ONLY THE APPROXIMATE RELATIVE LOCATION OF PROPERTY BOUNDARIES.