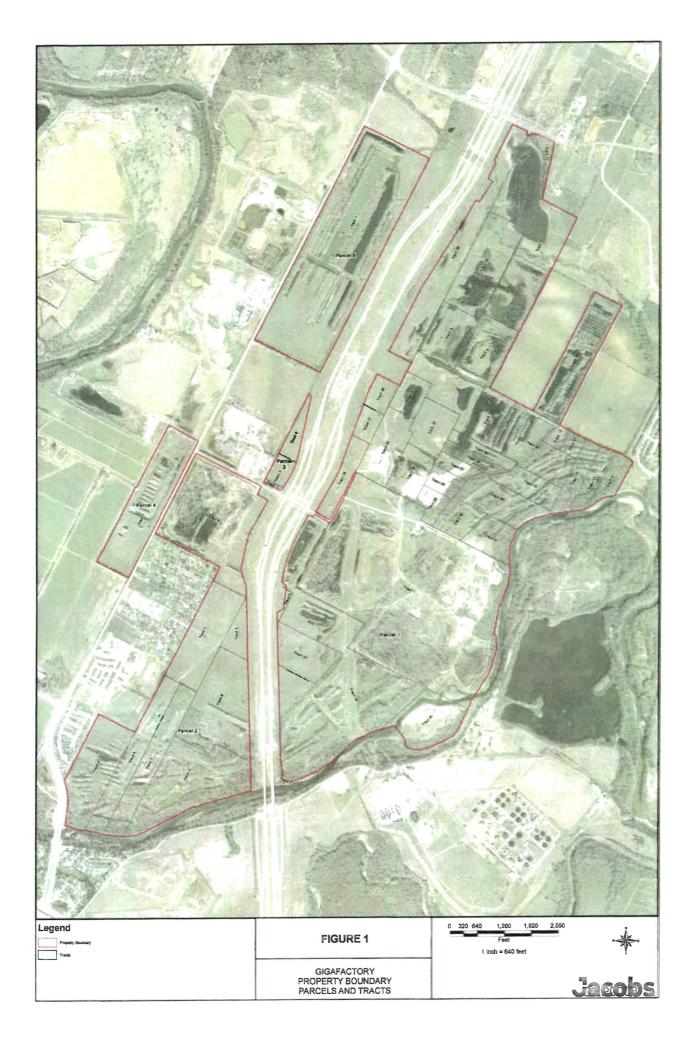

#### II. REQUEST FOR EXPEDITED RELEASE

Petitioner owns approximately 2,122.27 acres of property in Travis County (Property). A portion of the Property is within the boundaries of water CCN No. 11978 and sewer CCN No. 20650 held by SWWC Utilities, Inc. d/b/a Hornsby Bend Utility ("Hornsby"). The Property does not receive service from any water or sewer provider. The affidavit of Rohan Patel in support of this Petition is attached hereto as **Exhibit A.** Maps showing the location of the Property, along with the digital data, are attached hereto as **Exhibit B.** The deeds showing ownership of the Property are attached hereto as **Exhibit C.** A copy of this petition has been mailed to Hornsby via certified mail.

- 1. "My name is Rohan Patel. I am over the age of eighteen years, of sound mind, and am capable of making this affidavit. The facts stated in the affidavit are within my personal knowledge and are true and correct.
- I am the Rohan Patel an authorized representative of the Colorado River Project, LLC, ("Petitioner") the Petitioner in the above-captioned matter. Colorado River Project, LLC has authorized the filing of its Petition for Expedited Release from the water and sewer Certificates of Convenience and Necessity No. 11978 and No. 20650 ("Petition") currently held by SWWC Utilities, Inc. d/b/a Hornsby Bend Utility ("Hornsby") pursuant to Texas Water Code § 13.2541.
- 3. Petitioner owns approximately 2,122.27 acres of land, a portion of which appears to be located within the boundaries of water and sewer Certificates of Convenience and Necessity No. 11978 and No. 20650 issued to Hornsby. This property is located in Travis County, Texas. Exhibit B attached to Petition are true and correct copies of the maps identifying the property's location. Exhibit C attached to Petition are true and correct copy of the deed demonstrating ownership of the property.
- 4. The property in question is not receiving water or sewer service from Hornsby or any other water or sewer service provider. The property has not requested water or sewer service from Hornsby or paid any fees or charges to initiate or maintain water or sewer service, and there are no billing records or other documents indicating an existing account for the property.
- 5. I request that the Public Utility Commission on Texas release this property from water CCN No.11978 and sewer CCN No. 20650."