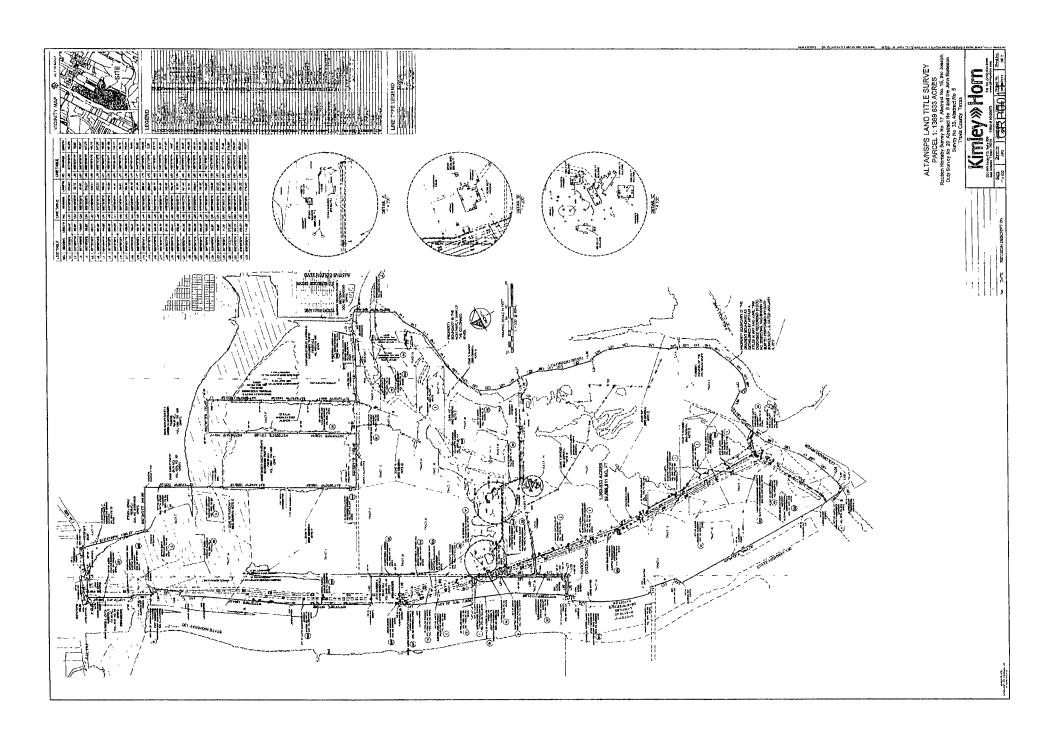

#### II. REQUEST FOR EXPEDITED RELEASE

Petitioner owns approximately 2,122.27 acres of property in Travis County (Property). A portion of the Property is within the boundaries of water CCN No. 11978 and sewer CCN No. 20650 held by SWWC Utilities, Inc. d/b/a Hornsby Bend Utility ("Hornsby"). The Property does not receive service from any water or sewer provider. The affidavit of Rohan Patel in support of this Petition is attached hereto as **Exhibit A.** Maps showing the location of the Property, along with the digital data, are attached hereto as **Exhibit B.** The deeds showing ownership of the Property are attached hereto as **Exhibit C.** A copy of this petition has been mailed to Hornsby via certified mail.

- 1. "My name is Rohan Patel. I am over the age of eighteen years, of sound mind, and am capable of making this affidavit. The facts stated in the affidavit are within my personal knowledge and are true and correct.
- I am the Rohan Patel an authorized representative of the Colorado River Project, LLC, ("Petitioner") the Petitioner in the above-captioned matter. Colorado River Project, LLC has authorized the filing of its Petition for Expedited Release from the water and sewer Certificates of Convenience and Necessity No. 11978 and No. 20650 ("Petition") currently held by SWWC Utilities, Inc. d/b/a Hornsby Bend Utility ("Hornsby") pursuant to Texas Water Code § 13.2541.
- 3. Petitioner owns approximately 2,122.27 acres of land, a portion of which appears to be located within the boundaries of water and sewer Certificates of Convenience and Necessity No. 11978 and No. 20650 issued to Hornsby. This property is located in Travis County, Texas. Exhibit B attached to Petition are true and correct copies of the maps identifying the property's location. Exhibit C attached to Petition are true and correct copy of the deed demonstrating ownership of the property.
- 4. The property in question is not receiving water or sewer service from Hornsby or any other water or sewer service provider. The property has not requested water or sewer service from Hornsby or paid any fees or charges to initiate or maintain water or sewer service, and there are no billing records or other documents indicating an existing account for the property.
- 5. I request that the Public Utility Commission on Texas release this property from water CCN No.11978 and sewer CCN No. 20650."