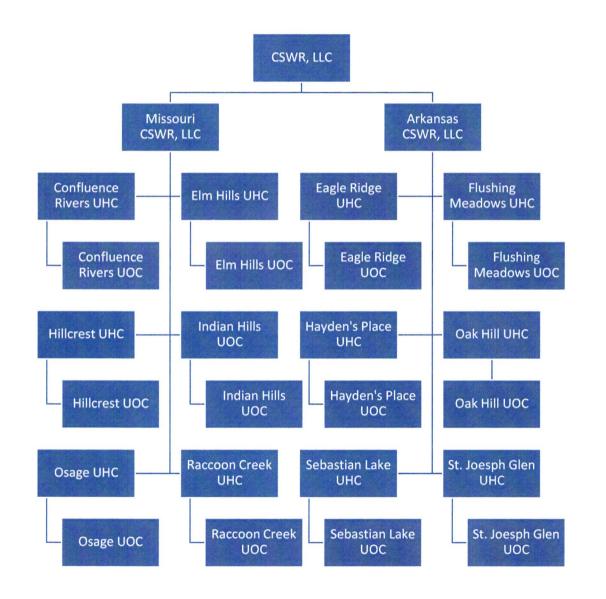

# Missouri & Arkansas CSWR Organizational Chart Detail

PUC No. 51146 Supplemental Attachment B Page 2 of 2

Sewer CCN No. 20759 - Small Scale Map

000005

| Part H: Notice Information                                                                                                                                                                                                    |                                                                                                                                                                                                                                                                           |                                                            |
|-------------------------------------------------------------------------------------------------------------------------------------------------------------------------------------------------------------------------------|---------------------------------------------------------------------------------------------------------------------------------------------------------------------------------------------------------------------------------------------------------------------------|------------------------------------------------------------|
| The following information will be used to generate the proposed notice for the application.<br><u>DO NOT provide notice</u> of the application until it is found sufficient and the Applicants are ordered to provide notice. |                                                                                                                                                                                                                                                                           |                                                            |
| 30.                                                                                                                                                                                                                           | Complete the following using verifiable man-made or natural landmarks such as roads, rivers, or railroads to describe the requested area (to be stated in the notice documents). Measurements should be approximated from the outermost boundary of the requested area    |                                                            |
|                                                                                                                                                                                                                               | The total acreage of the requested area is approximately: 705 00                                                                                                                                                                                                          |                                                            |
|                                                                                                                                                                                                                               | Number of customer connections in the requested area:                                                                                                                                                                                                                     | 437                                                        |
|                                                                                                                                                                                                                               | Affected subdivision :                                                                                                                                                                                                                                                    | Hilltop Park & Hilltop Home Addition                       |
|                                                                                                                                                                                                                               | The closest city or town:                                                                                                                                                                                                                                                 | Fort Worth                                                 |
|                                                                                                                                                                                                                               | Approximate mileage to closest city or town center:                                                                                                                                                                                                                       | 4                                                          |
|                                                                                                                                                                                                                               | Direction to closest city or town:                                                                                                                                                                                                                                        | East                                                       |
|                                                                                                                                                                                                                               | The requested area is generally bounded on the North by:                                                                                                                                                                                                                  | Trail that connects to Cattlebaron Drive                   |
|                                                                                                                                                                                                                               | on the <u>East</u> by                                                                                                                                                                                                                                                     | Parker/Tarrant county line                                 |
|                                                                                                                                                                                                                               | on the <u>South</u> by:                                                                                                                                                                                                                                                   | Arrowhead Drive                                            |
|                                                                                                                                                                                                                               | on the <u>West</u> by:                                                                                                                                                                                                                                                    | FM 1781Calle De Establo                                    |
| 31.                                                                                                                                                                                                                           | A copy of the proposed map will be available at:                                                                                                                                                                                                                          | Coffin Renner LLP, 1011 West 31st St , Austin, Texas 78705 |
| 32.                                                                                                                                                                                                                           | What effect will the proposed transaction have on an average bill to be charged to the affected customers? Take into consideration the average consumption of the requested area, as well as any other factors that would increase or decrease a customer's monthly bill. |                                                            |
|                                                                                                                                                                                                                               | $\times$ All of the customers will be charged the same rates they were charged before the transaction                                                                                                                                                                     |                                                            |
|                                                                                                                                                                                                                               | All of the customers will be charged different rates than they were charged before the transaction.                                                                                                                                                                       |                                                            |
|                                                                                                                                                                                                                               | higher monthly bill lower monthly bill                                                                                                                                                                                                                                    |                                                            |
|                                                                                                                                                                                                                               | Some customers will be charged different rates than they were charged before                                                                                                                                                                                              |                                                            |
|                                                                                                                                                                                                                               | (i e inside city limit customers)                                                                                                                                                                                                                                         |                                                            |
|                                                                                                                                                                                                                               |                                                                                                                                                                                                                                                                           |                                                            |
|                                                                                                                                                                                                                               |                                                                                                                                                                                                                                                                           |                                                            |
|                                                                                                                                                                                                                               |                                                                                                                                                                                                                                                                           |                                                            |
|                                                                                                                                                                                                                               |                                                                                                                                                                                                                                                                           |                                                            |
|                                                                                                                                                                                                                               |                                                                                                                                                                                                                                                                           |                                                            |
|                                                                                                                                                                                                                               |                                                                                                                                                                                                                                                                           |                                                            |
|                                                                                                                                                                                                                               |                                                                                                                                                                                                                                                                           |                                                            |
|                                                                                                                                                                                                                               |                                                                                                                                                                                                                                                                           |                                                            |