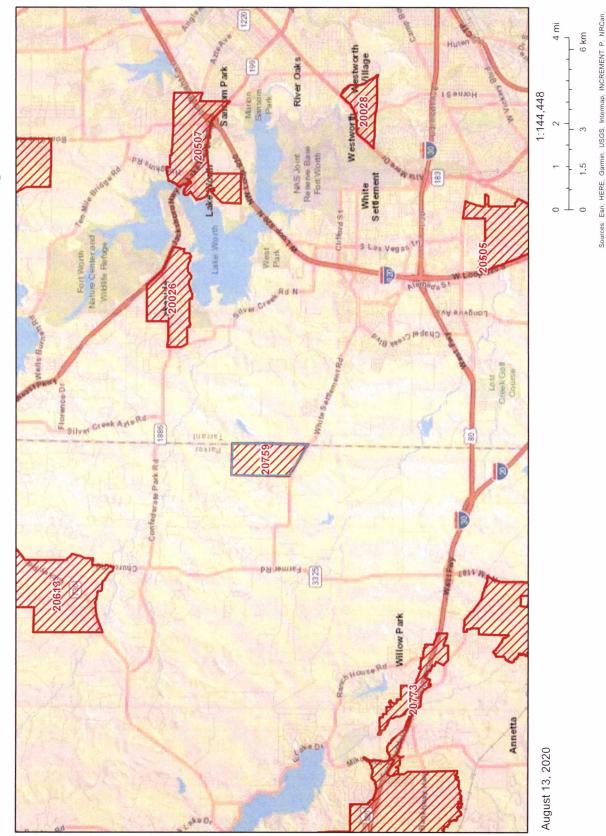

- a Supplemental Attachment B to the Application, which is CSWR, LLC's organizational chart updated to describe all organizations affiliated with CSWR Texas and the business relationship of each with CSWR Texas;
- Supplemental Attachments L and M to the Application, which are updated smallscale and large-scale maps for Sewer CCN No. 20759. The revised maps clarify the service area encompassed by Sewer CCN No. 20759; and
- a revised response to Question No. 31 in the Application, which is updated to indicate that interested individuals may view a copy of the proposed service map at the following address: Coffin Renner LLP, 1011 West 31<sup>st</sup> St., Austin, Texas 78705.

# Missouri & Arkansas CSWR Organizational Chart Detail

PUC No. 51146 Supplemental Attachment B Page 2 of 2

Sewer CCN No. 20759 - Small Scale Map

000005

| Part H: Notice Information                                                                                                                                                                                                    |                                                                                                                                                                                                                                                                           |                                                            |
|-------------------------------------------------------------------------------------------------------------------------------------------------------------------------------------------------------------------------------|---------------------------------------------------------------------------------------------------------------------------------------------------------------------------------------------------------------------------------------------------------------------------|------------------------------------------------------------|
| The following information will be used to generate the proposed notice for the application.<br><u>DO NOT provide notice</u> of the application until it is found sufficient and the Applicants are ordered to provide notice. |                                                                                                                                                                                                                                                                           |                                                            |
| 30.                                                                                                                                                                                                                           | Complete the following using verifiable man-made or natural landmarks such as roads, rivers, or railroads to describe the requested area (to be stated in the notice documents). Measurements should be approximated from the outermost boundary of the requested area    |                                                            |
|                                                                                                                                                                                                                               | The total acreage of the requested area is approximately: 705 00                                                                                                                                                                                                          |                                                            |
|                                                                                                                                                                                                                               | Number of customer connections in the requested area:                                                                                                                                                                                                                     | 437                                                        |
|                                                                                                                                                                                                                               | Affected subdivision :                                                                                                                                                                                                                                                    | Hilltop Park & Hilltop Home Addition                       |
|                                                                                                                                                                                                                               | The closest city or town:                                                                                                                                                                                                                                                 | Fort Worth                                                 |
|                                                                                                                                                                                                                               | Approximate mileage to closest city or town center:                                                                                                                                                                                                                       | 4                                                          |
|                                                                                                                                                                                                                               | Direction to closest city or town:                                                                                                                                                                                                                                        | East                                                       |
|                                                                                                                                                                                                                               | The requested area is generally bounded on the North by:                                                                                                                                                                                                                  | Trail that connects to Cattlebaron Drive                   |
|                                                                                                                                                                                                                               | on the <u>East</u> by                                                                                                                                                                                                                                                     | Parker/Tarrant county line                                 |
|                                                                                                                                                                                                                               | on the <u>South</u> by:                                                                                                                                                                                                                                                   | Arrowhead Drive                                            |
|                                                                                                                                                                                                                               | on the <u>West</u> by:                                                                                                                                                                                                                                                    | FM 1781Calle De Establo                                    |
| 31.                                                                                                                                                                                                                           | A copy of the proposed map will be available at:                                                                                                                                                                                                                          | Coffin Renner LLP, 1011 West 31st St , Austin, Texas 78705 |
| 32.                                                                                                                                                                                                                           | What effect will the proposed transaction have on an average bill to be charged to the affected customers? Take into consideration the average consumption of the requested area, as well as any other factors that would increase or decrease a customer's monthly bill. |                                                            |
|                                                                                                                                                                                                                               | $\times$ All of the customers will be charged the same rates they were charged before the transaction                                                                                                                                                                     |                                                            |
|                                                                                                                                                                                                                               | All of the customers will be charged different rates than they were charged before the transaction.                                                                                                                                                                       |                                                            |
|                                                                                                                                                                                                                               | higher monthly bill lower monthly bill                                                                                                                                                                                                                                    |                                                            |
|                                                                                                                                                                                                                               | Some customers will be charged different rates than they were charged before                                                                                                                                                                                              |                                                            |
|                                                                                                                                                                                                                               | (i e inside city limit customers)                                                                                                                                                                                                                                         |                                                            |
|                                                                                                                                                                                                                               |                                                                                                                                                                                                                                                                           |                                                            |
|                                                                                                                                                                                                                               |                                                                                                                                                                                                                                                                           |                                                            |
|                                                                                                                                                                                                                               |                                                                                                                                                                                                                                                                           |                                                            |
|                                                                                                                                                                                                                               |                                                                                                                                                                                                                                                                           |                                                            |
|                                                                                                                                                                                                                               |                                                                                                                                                                                                                                                                           |                                                            |
|                                                                                                                                                                                                                               |                                                                                                                                                                                                                                                                           |                                                            |
|                                                                                                                                                                                                                               |                                                                                                                                                                                                                                                                           |                                                            |
|                                                                                                                                                                                                                               |                                                                                                                                                                                                                                                                           |                                                            |