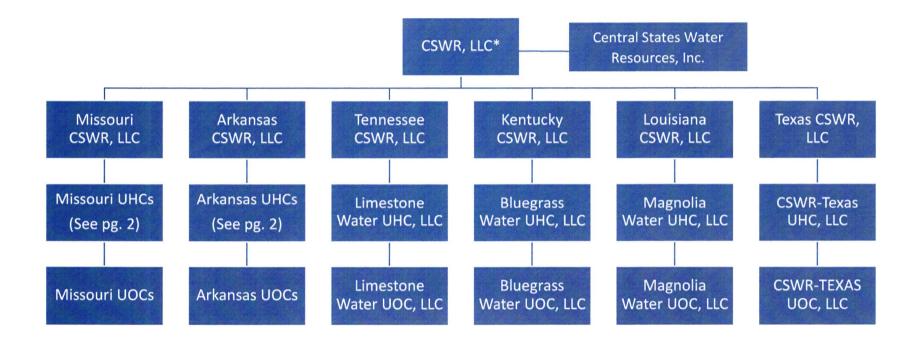

- a Supplemental Attachment B to the Application, which is CSWR, LLC's organizational chart updated to describe all organizations affiliated with CSWR Texas and the business relationship of each with CSWR Texas;
- Supplemental Attachments L and M to the Application, which are updated smallscale and large-scale maps for Sewer CCN No. 20759. The revised maps clarify the service area encompassed by Sewer CCN No. 20759; and
- a revised response to Question No. 31 in the Application, which is updated to indicate that interested individuals may view a copy of the proposed service map at the following address: Coffin Renner LLP, 1011 West 31<sup>st</sup> St., Austin, Texas 78705.

## **Central States Water Resources Corporate Entity Organizational Chart**

\* US Water Systems, LLC is an outside investment group above CSWR, LLC that provides funding to CSWR, LLC to acquire and improve the systems its seeks to acquire in Texas. In addition, it should be noted that all entities within the organizational chart between CSWR Texas and CSWR, LLC are holding companies. CSWR Texas does not currently receive services from any affiliates other than CSWR, LLC and Central States Water Resources, Inc., nor does it currently provide services to any affiliate in this organizational chart.

PUC No. 51146 Supplemental Attachment B Page 1 of 2