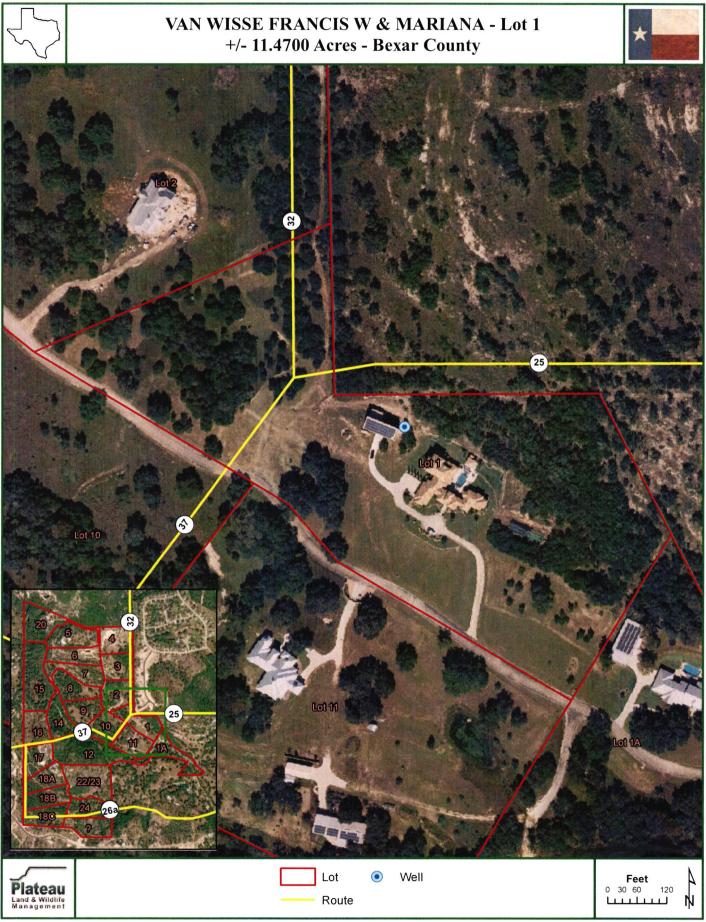

#### Anaqua Springs 1-6

On Page 6, line 38, of Francis and Marianna VanWisse's testimony, they claim to have a well is within "the 100 ft boundary of the proposed construction line."

- How was the distanced measured?
- For what purposes is the well currently used?
- Is the well permitted or registered? If so, please provide copies of each permit and registration.
- Please provide the driller's logs for the well and any other documents that you have related to it.

**Response:** The distance was measured by the VanWisse's based on their observation skills and knowledge of their property. Their well is currently used for agricultural purposes and it is attached to their barn. The coordinates for the well are 29.67198, -98.70002. See the attached production

with a to-scale map of the Van Wisse property and the location of the well as it relates to the centerline of Segment 25.

**Objection:** Clearwater Ranch objects to the 3<sup>rd</sup> and 4<sup>th</sup> subpart of this request as the permitted or registered status of the well or the driller's log has no relevance to a transmission line routing case.