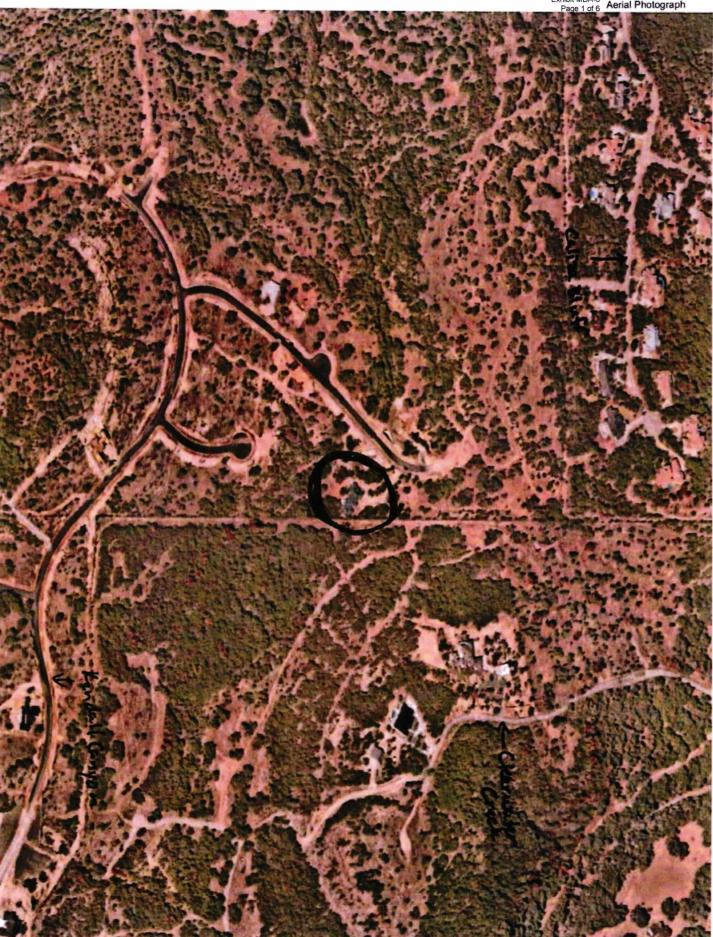

AS-1-1 Please provide the date construction started on the structure circled on the Aerial Photograph.

Response: On or about February 25, 2020.

Yes.

5

6

SHLAA Response to AS's 1st RFI

AS-1-10 Please provide the date the road allowing access to the structure circled on the Aerial Photograph was paved.

Response: The access road was paved in November 2020.