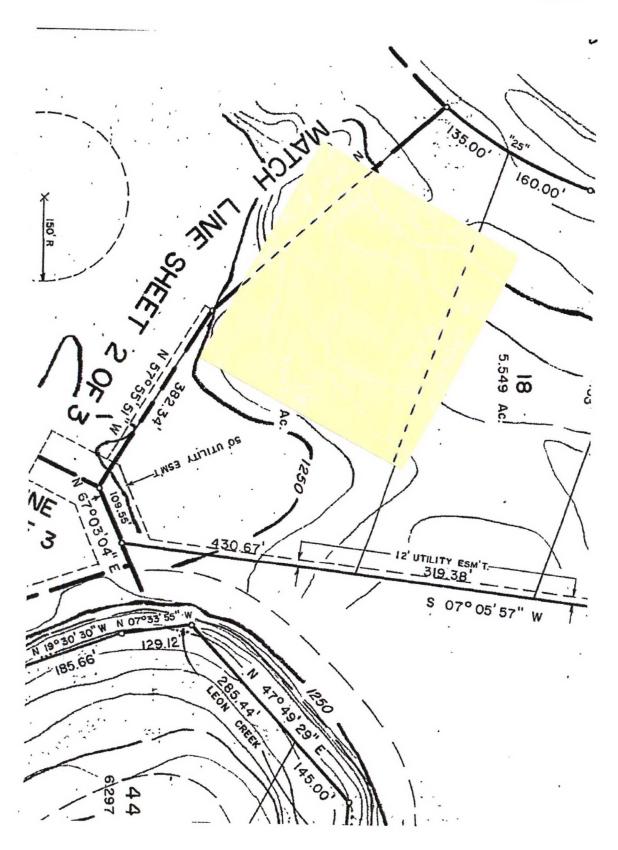

13:

Because of the residential and developing nature of the Study Area for the Project, most of the substation locations included in CPS Energy's Application are within some proximity to habitable structures. CPS Energy's evaluation of Substation Site 7 specifically took into consideration impacts to the surrounding area and determined the location was acceptable. The oversized and heavily vegetated property provides CPS Energy with an opportunity to construct and operate the substation facilities away from the property lines with existing vegetation around the facility reducing the visual impacts. Refer also to CPS Energy's response to Brad Jauer & BVJ Properties RFI 2-10.

Prepared By. Adam R. Marin Sponsored By: Adam R. Marin Title:Regulatory Case ManagerTitle:Regulatory Case Manager



| APPLICATION OF THE CITY OF      | § | <b>BEFORE THE STATE OFFICE</b> |
|---------------------------------|---|--------------------------------|
| SAN ANTONIO TO AMEND ITS        | § |                                |
| CERTIFICATE OF CONVENIENCE      | § | OF                             |
| AND NECESSITY FOR THE           | § |                                |
| SCENIC LOOP 138-KV TRANSMISSION | § | ADMINISTRATIVE HEARINGS        |
| LINE IN BEXAR COUNTY            | § |                                |

# CPS ENERGY'S RESPONSE TO PATRICK CLEVELAND'S FIRST REQUEST FOR INFORMATION TO CPS ENERGY

Patrick Cleveland Question No. 1-10:

Please admit or deny that the distance between Segment 42 and the outdoor areas accessible to children at Dr. Sara B. McAndrew Middle School is less than 32