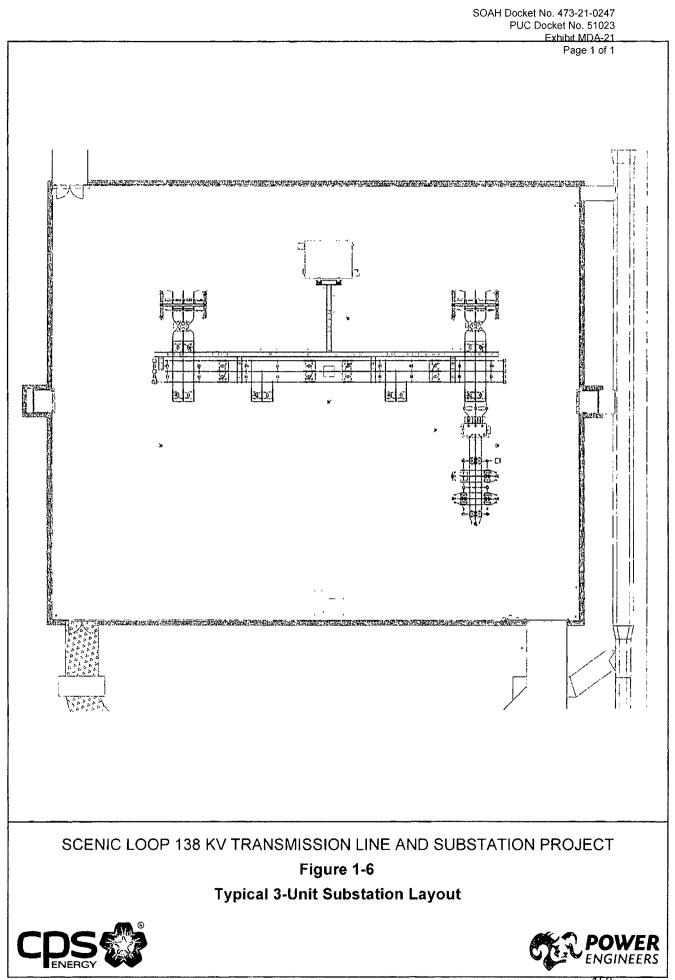

k Sky and the San Antonio Urban Lighting Master Plan. The height of security lighting for a substation constructed at Substation Site 7 has not yet been determined. Typically, CPS Energy installs security lighting approximately 10-20 feet in height. Typical substation security lighting for CPS Energy is 120 watts for the yard lights and 113 watts for the wall mounted lights and the hours of illumination are dawn to dusk. Images of typical substation lighting within CPS Energy substations can be seen in Appendix B to Attachment 1 to the Application (see e.g., Bates Page 320).

| Prepared By:  | Scott D. Lyssy | Title: | Manager Civil Engineering |
|---------------|----------------|--------|---------------------------|
| Sponsored By: | Scott D. Lyssy | Title: | Manager Civil Engineering |



§

ş

88

APPLICATION OF THE CITY OF SAN ANTONIO TO AMEND ITS CERTIFICATE OF CONVENIENCE AND NECESSITY FOR THE SCENIC LOOP 138-KV TRANSMISSION LINE IN BEXAR COUNTY BEFORE THE STATE OFFICE

OF

ADMINISTRATIVE HEARINGS

## CPS ENERGY'S RESPONSE TO BRAD JAUER'S AND BVJ PROPERTIES, L.L.C.'S SECOND REQUESTS FOR INFORMATION TO CPS ENERGY

#### Brad Jauer & BVJ Properties RFI 2-10:

Regarding AS 2-16 and 2-17, substation site 7, parcel A-078 is just slightly larger than 7 acres and is irregularly pie shaped with a maximum width of just over 400 feet. CPS figure 1-6 shows a squarish boundary with equal clearance to the fence for all components. How would altering CPS standard design to fit within this narrow parcel change the response to these RFI's? Would the entire parcel need to be clear cut