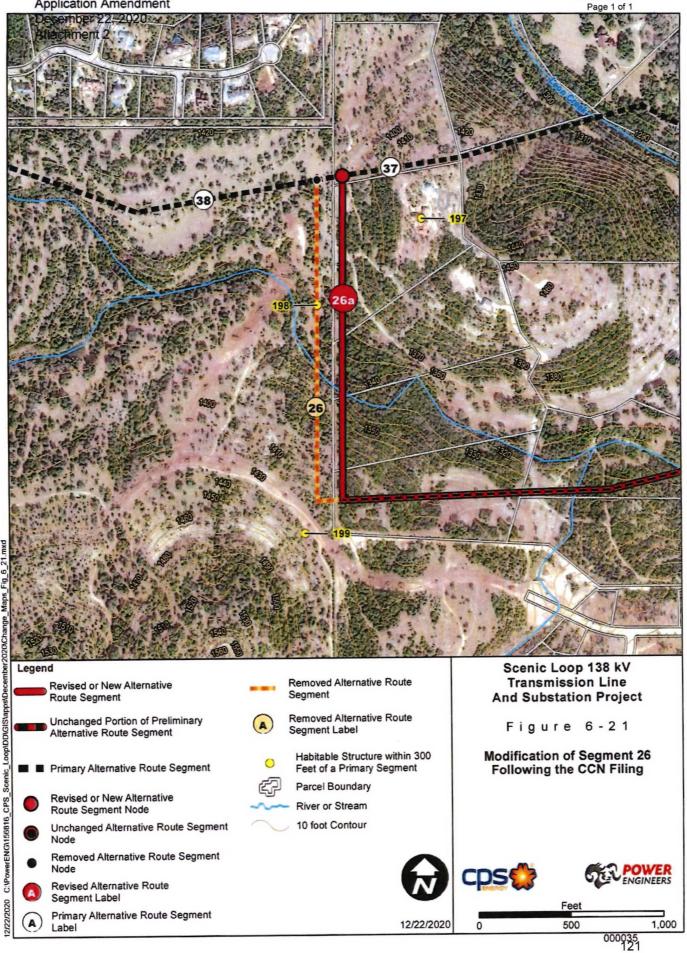

Response:

4

Please see "Sheet 11 Amended" in Attachment 5 to the amended CPS Energy Application and "Sheet 12" in Attachment 6 to the original CPS Energy Application.

Habitable Structure Map ID 198 located on Parcel No. F-129 is the structure asked about in AS-1-1 through AS-1-6 plus AS-1-10.

Habitable Structure Map ID 199 located on Parcel No. 119, as page 5 of the Amendment to CPS Energy's Application indicates, is another newly constructed habitable structure located south of Segment 26 and within 300 feet thereof.