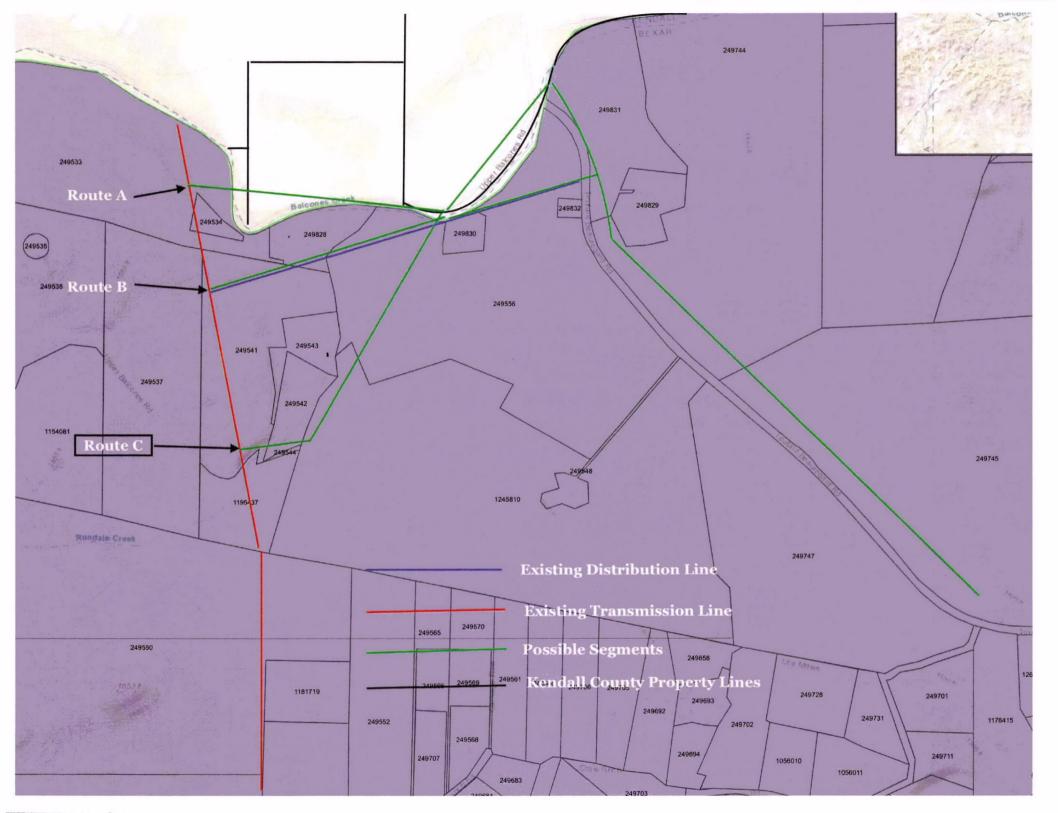

I intend to use the following attached exhibits:

PC Exhibit 1 – CPS Distribution Lines and Transmission Lines;

PC Exhibit 2 – Bexar County Property Lines and Proposed Segments.

Dated this 9th day of December, 2020.