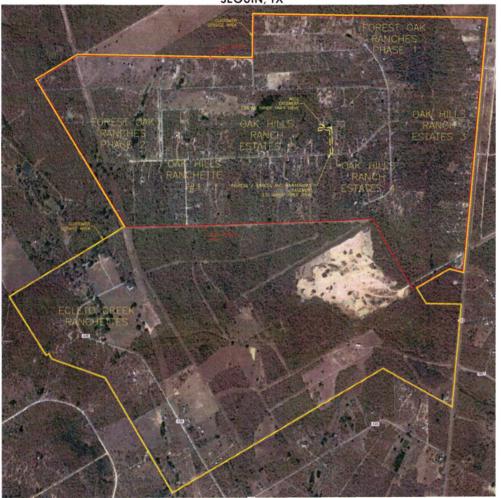

## CSWR-TEXAS UTILITY OPERATING COMPANY, LLC'S FIRST SUPPLEMENT TO APPLICATION

CSWR-Texas Utility Operating Company, LLC ("CSWR Texas" or the "Company") submits this First Supplement to its Application. The Company is providing a revised Rough Service Area Map that was originally provided in page 2 of Attachment L to the Application. The revised map shows the complete area in which Oak Hills Ranch serves customers. In addition, the Company is providing digital mapping files, to the extent necessary, because the Company currently serves customers outside the service area delineated on the Commission's CCN view. As discussed in the Application (see Attachment L, page 1), based on information provided by the seller, Oak Hills Ranch's service to customers in this area complies with 16 TAC § 24.229(a).

# ROUGH SERVICE AREA MAP OAK HILL RANCH ESTATES (v3) (WATER) SEGUIN, TX

MAP LEGEND

CCB ANA

tomer List and CCN

he winking visual than hereous are depicted based on the culture fit and the Cultificate of convenence and referency (CCMI) feather keep top provide only the yellow introduce. The performance is performed to feather for the support and one unable to determine the earth control of the first. The control represents appointedire occurs only and provide not the controlled control of the first. The control represents appointedire occurs only and provide not the controlled controlled the work of the controlled only and the controlled the controlled college of the work one proposition of scape to a Control Land Survey. The sector account of the college of the work one proposition of scape to a Control Land Survey. The sector account of the sector temperature of the controlled the controlled of the sector temperature.