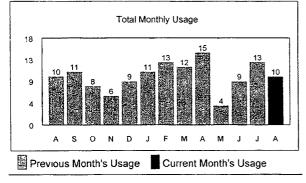

66-654-7992 866-654-7992 www.swwc.com/texas



Account Number: Invoice Number:

**Billing Date:** Total Amount Due By:



08/26/2020



Dono 1 of 2

Service Address: **RV PARK** 

BANDERA TX 78003

| Current | Reading  | Based on Actual  |
|---------|----------|------------------|
| ouncar  | ricaunig | Dașeu vii Auluai |

| Rate     | Meter Read Dates |          | Number  | Meter F  | Reading | Usage | Meter    |
|----------|------------------|----------|---------|----------|---------|-------|----------|
| Туре     | From             | То       | Of Days | Previous | Current | KGAL  | Number   |
| 5/8" - C | 07/03/20         | 08/03/20 | 32      | 721.0    | 731.0   | 10.0  | 49417596 |

\*KGal (1000 Gallons) Average Consumption = 10 1

### Water Usage History - 13 Month Usage in KGal\*



### **Message Center**

In accordance with the TX Public Utilities advisement, beginning June 13, 2020, accounts with past due balances are subject to late fees and disconnection of services. Please pay your bill by the due date or call to set up a payment extension or payment arrangement today.

### Account Summary

| Previous Bill Amount                                      | \$285.13         |
|-----------------------------------------------------------|------------------|
| Payment Received 07/25/20 - Thank You                     | -\$285.13        |
| (Payments after 5:00pm will NOT reflect on this invoice.) |                  |
| Balance                                                   | \$0.00           |
| Current Billing and Other Basic Charges                   |