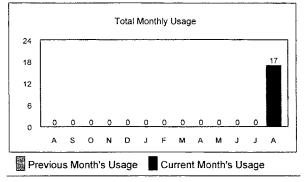

### Water Usage History - 13 Month Usage in KGal\*

Account Summarv

\*KGal (1000 Gallons) Average Consumption = 1.4