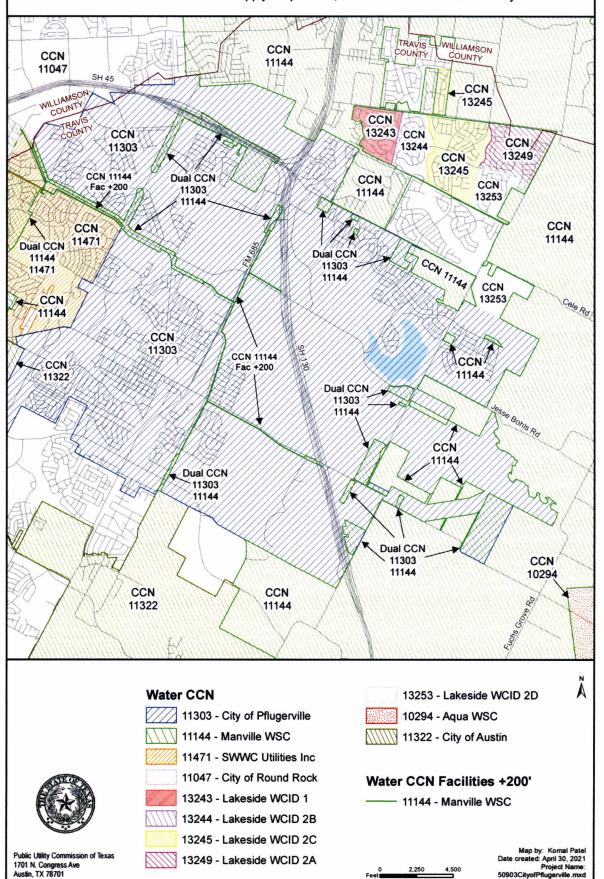

#### COMMISSION STAFF'S SUPPLEMENT TO PROPOSED NOTICE OF APPROVAL

Staff inadvertently failed to include the final map and certificates of convenience and necessity for the City of Pflugerville and Manville Water Supply Corporation with its June 2, 2021 Agreed Motion to Admit Evidence and Proposed Notice of Approval. Staff has attached the map and certificates to this pleading.

# City of Pflugerville, Portion of Water CCN No. 11303 and Manville Water Supply Corporation, Portion of Water CCN No. 11144 PUC Docket No. 50903

13.255 Agreement to Transfer a Portion of Manville Water Supply Corporation, CCN No. 11144 and City of Pflugerville, CCN No. 11303 to Obtain Dual Certification with Portions of Manville Water Supply Corporation, CCN No. 11144 in Travis County