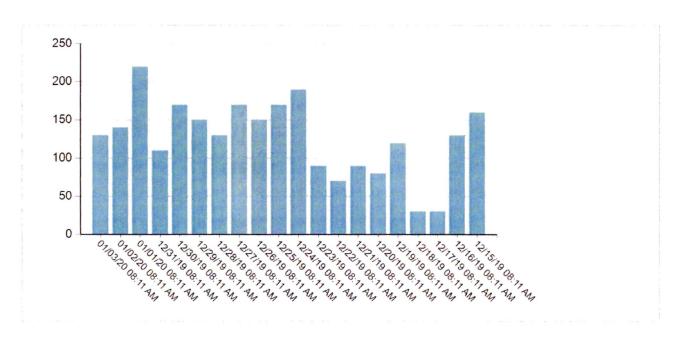

<sup>8</sup> Id. at 4

<sup>&</sup>lt;sup>9</sup> *Id*.

<sup>10</sup> Id.

<sup>11</sup> Id.

more detailed daily usage charts the ALJs reference are notably not part of the record in this proceeding. Accordingly, Monarch has included these daily usage charts herein as Attachment A. These readings are for the period of time spanning from August 23, 2019 to January 23, 2020. The automated meter reading ("AMR") technology Monarch uses to generate these more specific usage charts requires additional steps to permanently save data; otherwise, it is not stored outside of a limited time window. For this reason, Monarch is unable to provide more specific usage data further back than what is included in Attachment A.

## ATTACHMENT A

Meter EID: 12188786

Total Consumption: 20740.00

Data Log

RANDALL, COLLINS

103 CHILLACOTHE TR

Page No: 1 of 8

Report Period: 8/23/2019-1/23/2020