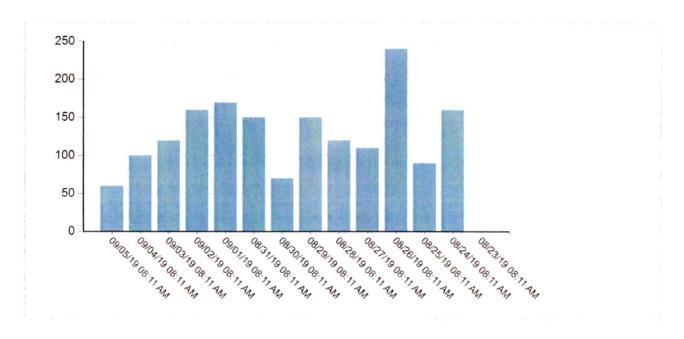

Monarch has included daily usage charts in Exhibit B. These readings are for the period of time spanning from August 23, 2019 to January 23, 2020. The automated meter reading ("AMR") technology Monarch uses to generate these more specific usage charts requires additional steps to permanently save data; otherwise, it is not stored outside of a limited time window. For this reason, Monarch is unable to provide more specific usage data further back than what is included in Exhibit B.

#### A. Monarch Data Available Regarding Mr. Collins' Actual Water Usage.

The ALJ indicates in Order No. 7 that without knowing Mr. Collins' actual water usage, it is impossible to determine whether he was correctly billed under Monarch's tariff. The ALJ references detailed daily usage reading charts from the meter at Mr. Collins' service address that were previously provided to Mr. Collins and Commission Staff in order to suggest that more accurate information is available other than the worksheet Monarch provided in this docket wherein water use appears to be adjusted to the nearest 1,000-gallon increment. However, the

<sup>8</sup> Id. at 4

<sup>&</sup>lt;sup>9</sup> *Id*.

<sup>10</sup> Id.

<sup>11</sup> Id.

more detailed daily usage charts the ALJs reference are notably not part of the record in this proceeding. Accordingly, Monarch has included these daily usage charts herein as Attachment A. These readings are for the period of time spanning from August 23, 2019 to January 23, 2020. The automated meter reading ("AMR") technology Monarch uses to generate these more specific usage charts requires additional steps to permanently save data; otherwise, it is not stored outside of a limited time window. For this reason, Monarch is unable to provide more specific usage data further back than what is included in Attachment A.

## ATTACHMENT A

Meter EID: 12188786

Total Consumption: 20740.00

Data Log

RANDALL, COLLINS

103 CHILLACOTHE TR

Page No: 1 of 8

Report Period: 8/23/2019-1/23/2020