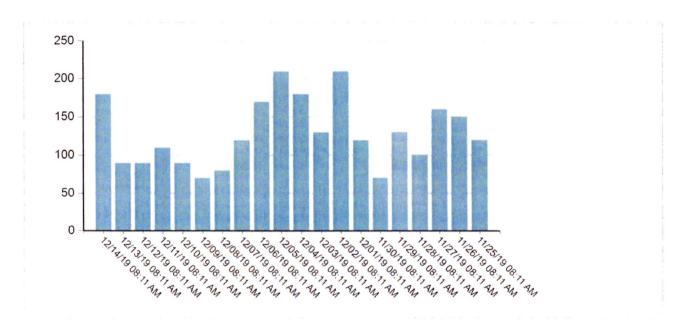

<sup>8</sup> Id. at 4

<sup>&</sup>lt;sup>9</sup> *Id*.

<sup>10</sup> Id.

<sup>11</sup> Id.

more detailed daily usage charts the ALJs reference are notably not part of the record in this proceeding. Accordingly, Monarch has included these daily usage charts herein as Attachment A. These readings are for the period of time spanning from August 23, 2019 to January 23, 2020. The automated meter reading ("AMR") technology Monarch uses to generate these more specific usage charts requires additional steps to permanently save data; otherwise, it is not stored outside of a limited time window. For this reason, Monarch is unable to provide more specific usage data further back than what is included in Attachment A.

## ATTACHMENT A

Meter EID: 12188786

Total Consumption: 20740.00

Data Log

RANDALL, COLLINS

103 CHILLACOTHE TR

Page No: 1 of 8

Report Period: 8/23/2019-1/23/2020