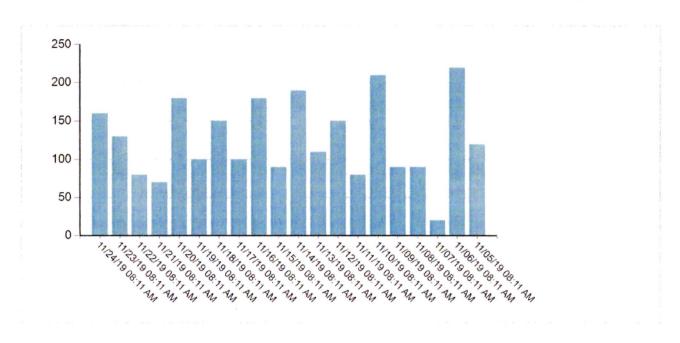

#### A. Monarch Data Available Regarding Mr. Collins' Actual Water Usage.

The ALJ indicates in Order No. 7 that without knowing Mr. Collins' actual water usage, it is impossible to determine whether he was correctly billed under Monarch's tariff. The ALJ references detailed daily usage reading charts from the meter at Mr. Collins' service address that were previously provided to Mr. Collins and Commission Staff in order to suggest that more accurate information is available other than the worksheet Monarch provided in this docket wherein water use appears to be adjusted to the nearest 1,000-gallon increment. However, the

<sup>8</sup> Id. at 4

<sup>&</sup>lt;sup>9</sup> *Id*.

<sup>10</sup> Id.

<sup>11</sup> Id.

more detailed daily usage charts the ALJs reference are notably not part of the record in this proceeding. Accordingly, Monarch has included these daily usage charts herein as Attachment A. These readings are for the period of time spanning from August 23, 2019 to January 23, 2020. The automated meter reading ("AMR") technology Monarch uses to generate these more specific usage charts requires additional steps to permanently save data; otherwise, it is not stored outside of a limited time window. For this reason, Monarch is unable to provide more specific usage data further back than what is included in Attachment A.

## ATTACHMENT A

Meter EID: 12188786

Total Consumption: 20740.00

Data Log

RANDALL, COLLINS

103 CHILLACOTHE TR

Page No: 1 of 8

Report Period: 8/23/2019-1/23/2020