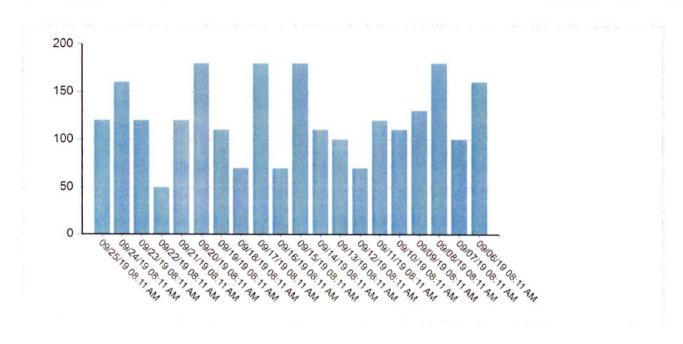

#### A. Monarch Data Available Regarding Mr. Collins' Actual Water Usage.

The ALJ indicates in Order No. 7 that without knowing Mr. Collins' actual water usage, it is impossible to determine whether he was correctly billed under Monarch's tariff. The ALJ references detailed daily usage reading charts from the meter at Mr. Collins' service address that were previously provided to Mr. Collins and Commission Staff in order to suggest that more accurate information is available other than the worksheet Monarch provided in this docket wherein water use appears to be adjusted to the nearest 1,000-gallon increment. However, the

<sup>8</sup> Id. at 4

<sup>&</sup>lt;sup>9</sup> *Id*.

<sup>10</sup> Id.

<sup>11</sup> Id.

more detailed daily usage charts the ALJs reference are notably not part of the record in this proceeding. Accordingly, Monarch has included these daily usage charts herein as Attachment A. These readings are for the period of time spanning from August 23, 2019 to January 23, 2020. The automated meter reading ("AMR") technology Monarch uses to generate these more specific usage charts requires additional steps to permanently save data; otherwise, it is not stored outside of a limited time window. For this reason, Monarch is unable to provide more specific usage data further back than what is included in Attachment A.

## ATTACHMENT A

Meter EID: 12188786

Total Consumption: 20740.00

Data Log

RANDALL, COLLINS

103 CHILLACOTHE TR

Page No: 1 of 8

Report Period: 8/23/2019-1/23/2020