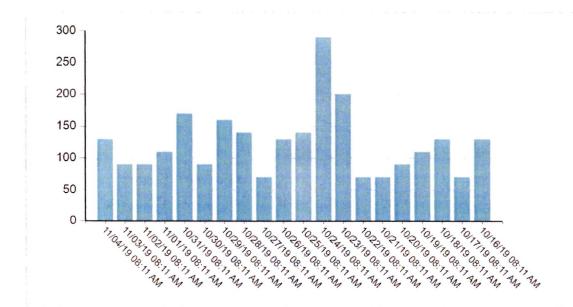

#### A. Monarch Data Available Regarding Mr. Collins' Actual Water Usage.

The ALJ indicates in Order No. 7 that without knowing Mr. Collins' actual water usage, it is impossible to determine whether he was correctly billed under Monarch's tariff. The ALJ references detailed daily usage reading charts from the meter at Mr. Collins' service address that were previously provided to Mr. Collins and Commission Staff in order to suggest that more accurate information is available other than the worksheet Monarch provided in this docket wherein water use appears to be adjusted to the nearest 1,000-gallon increment. However, the

<sup>8</sup> Id. at 4

<sup>&</sup>lt;sup>9</sup> *Id*.

<sup>10</sup> Id.

<sup>11</sup> Id.

more detailed daily usage charts the ALJs reference are notably not part of the record in this proceeding. Accordingly, Monarch has included these daily usage charts herein as Attachment A. These readings are for the period of time spanning from August 23, 2019 to January 23, 2020. The automated meter reading ("AMR") technology Monarch uses to generate these more specific usage charts requires additional steps to permanently save data; otherwise, it is not stored outside of a limited time window. For this reason, Monarch is unable to provide more specific usage data further back than what is included in Attachment A.

## ATTACHMENT A

Meter EID: 12188786

Total Consumption: 20740.00

Data Log

RANDALL, COLLINS

103 CHILLACOTHE TR

Page No: 1 of 8

Report Period: 8/23/2019-1/23/2020