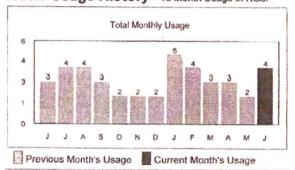

CHILLACOTHE TR MABANK TX 75156

| Current Reading Based on Actual Page 1 of 2 |                  |          |         |               |         |       |          |
|---------------------------------------------|------------------|----------|---------|---------------|---------|-------|----------|
| Rate                                        | Meter Read Dates |          | Number  | Meter Reading |         | Usage | Meter    |
| Type                                        | From             | То       | Of Days | Previous      | Current | KGAL  | Number   |
| 5/8" - R                                    | 05/18/19         | 06/17/19 | 31      | 101.0         | 105.0   | 4.0   | 10654374 |

\*KGal (1000 Gallons) Average Consumption = 3.2

#### Water Usage History - 13 Month Usage in KGal\*



#### Message Center

2018 Water Quality Reports now available. Read inside for more details.

#### **Account Summary**

| Previous Bill Amount                                      | \$147.53  |
|-----------------------------------------------------------|-----------|
| Payment Received 06/03/19 - Thank You                     | -\$147.53 |
| (Payments after 5:00pm will NOT reflect on this invoice.) |           |
| Balance                                                   | \$0.00    |
| Current Billing and Other Basic Charges                   |           |
| Water Base                                                | \$49.30   |
| Sewer Base                                                | \$75.26   |
| Water Usage                                               | \$33.34   |
| Sewer Usag