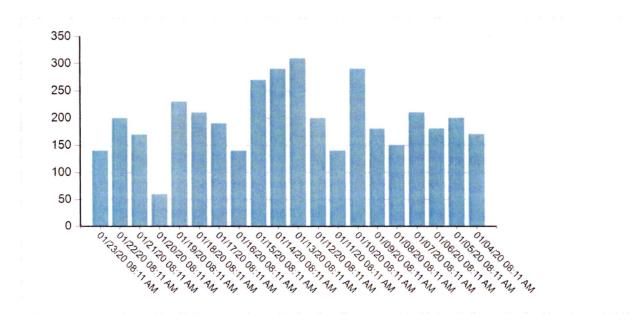

<sup>8</sup> Id. at 4

<sup>&</sup>lt;sup>9</sup> *Id*.

<sup>10</sup> Id.

<sup>11</sup> Id.

more detailed daily usage charts the ALJs reference are notably not part of the record in this proceeding. Accordingly, Monarch has included these daily usage charts herein as Attachment A. These readings are for the period of time spanning from August 23, 2019 to January 23, 2020. The automated meter reading ("AMR") technology Monarch uses to generate these more specific usage charts requires additional steps to permanently save data; otherwise, it is not stored outside of a limited time window. For this reason, Monarch is unable to provide more specific usage data further back than what is included in Attachment A.

## ATTACHMENT A

Meter EID: 12188786

Total Consumption: 20740.00

Data Log

RANDALL, COLLINS

103 CHILLACOTHE TR

Page No: 1 of 8

Report Period: 8/23/2019-1/23/2020