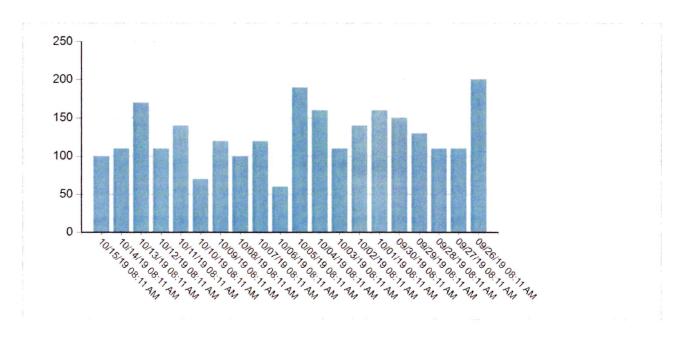

#### A. Monarch Data Available Regarding Mr. Collins' Actual Water Usage.

The ALJ indicates in Order No. 7 that without knowing Mr. Collins' actual water usage, it is impossible to determine whether he was correctly billed under Monarch's tariff. The ALJ references detailed daily usage reading charts from the meter at Mr. Collins' service address that were previously provided to Mr. Collins and Commission Staff in order to suggest that more accurate information is available other than the worksheet Monarch provided in this docket wherein water use appears to be adjusted to the nearest 1,000-gallon increment. However, the

<sup>8</sup> Id. at 4

<sup>&</sup>lt;sup>9</sup> *Id*.

<sup>10</sup> Id.

<sup>11</sup> Id.

more detailed daily usage charts the ALJs reference are notably not part of the record in this proceeding. Accordingly, Monarch has included these daily usage charts herein as Attachment A. These readings are for the period of time spanning from August 23, 2019 to January 23, 2020. The automated meter reading ("AMR") technology Monarch uses to generate these more specific usage charts requires additional steps to permanently save data; otherwise, it is not stored outside of a limited time window. For this reason, Monarch is unable to provide more specific usage data further back than what is included in Attachment A.

## ATTACHMENT A

Meter EID: 12188786

Total Consumption: 20740.00

Data Log

RANDALL, COLLINS

103 CHILLACOTHE TR

Page No: 1 of 8

Report Period: 8/23/2019-1/23/2020