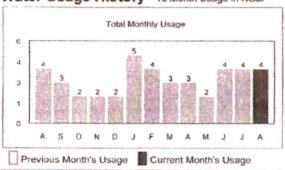

Monarch has included daily usage charts in Exhibit B. These readings are for the period of time spanning from August 23, 2019 to January 23, 2020. The automated meter reading ("AMR") technology Monarch uses to generate these more specific usage charts requires additional steps to permanently save data; otherwise, it is not stored outside of a limited time window. For this reason, Monarch is unable to provide more specific usage data further back than what is included in Exhibit B.

#### A. Monarch Data Available Regarding Mr. Collins' Actual Water Usage.

The ALJ indicates in Order No. 7 that without knowing Mr. Collins' actual water usage, it is impossible to determine whether he was correctly billed under Monarch's tariff. The ALJ references detailed daily usage reading charts from the meter at Mr. Collins' service address that were previously provided to Mr. Collins and Commission Staff in order to suggest that more accurate information is available other than the worksheet Monarch provided in this docket wherein water use appears to be adjusted to the nearest 1,000-gallon increment. However, the

<sup>8</sup> Id. at 4

<sup>&</sup>lt;sup>9</sup> *Id*.

<sup>10</sup> Id.

<sup>11</sup> Id.

more detailed daily usage charts the ALJs reference are notably not part of the record in this proceeding. Accordingly, Monarch has included these daily usage charts herein as Attachment A. These readings are for the period of time spanning from August 23, 2019 to January 23, 2020. The automated meter reading ("AMR") technology Monarch uses to generate these more specific usage charts requires additional steps to permanently save data; otherwise, it is not stored outside of a limited time window. For this reason, Monarch is unable to provide more specific usage data further back than what is included in Attachment A.