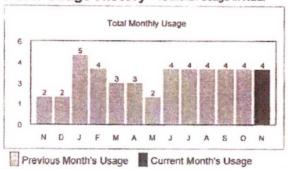

#### A. Monarch Data Available Regarding Mr. Collins' Actual Water Usage.

The ALJ indicates in Order No. 7 that without knowing Mr. Collins' actual water usage, it is impossible to determine whether he was correctly billed under Monarch's tariff. The ALJ references detailed daily usage reading charts from the meter at Mr. Collins' service address that were previously provided to Mr. Collins and Commission Staff in order to suggest that more accurate information is available other than the worksheet Monarch provided in this docket wherein water use appears to be adjusted to the nearest 1,000-gallon increment. However, the

<sup>8</sup> Id. at 4

<sup>&</sup>lt;sup>9</sup> *Id*.

<sup>10</sup> Id.

<sup>11</sup> Id.

more detailed daily usage charts the ALJs reference are notably not part of the record in this proceeding. Accordingly, Monarch has included these daily usage charts herein as Attachment A. These readings are for the period of time spanning from August 23, 2019 to January 23, 2020. The automated meter reading ("AMR") technology Monarch uses to generate these more specific usage charts requires additional steps to permanently save data; otherwise, it is not stored outside of a limited time window. For this reason, Monarch is unable to provide more specific usage data further back than what is included in Attachment A.

## ATTACHMENT A

Meter EID: 12188786

Total Consumption: 20740.00

Data Log

RANDALL, COLLINS

103 CHILLACOTHE TR

Page No: 1 of 8

Report Period: 8/23/2019-1/23/2020