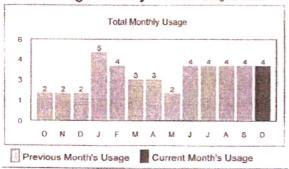

#### A. Monarch Data Available Regarding Mr. Collins' Actual Water Usage.

The ALJ indicates in Order No. 7 that without knowing Mr. Collins' actual water usage, it is impossible to determine whether he was correctly billed under Monarch's tariff. The ALJ references detailed daily usage reading charts from the meter at Mr. Collins' service address that were previously provided to Mr. Collins and Commission Staff in order to suggest that more accurate information is available other than the worksheet Monarch provided in this docket wherein water use appears to be adjusted to the nearest 1,000-gallon increment. However, the

<sup>8</sup> Id. at 4

<sup>&</sup>lt;sup>9</sup> *Id*.

<sup>10</sup> Id.

<sup>11</sup> Id.

more detailed daily usage charts the ALJs reference are notably not part of the record in this proceeding. Accordingly, Monarch has included these daily usage charts herein as Attachment A. These readings are for the period of time spanning from August 23, 2019 to January 23, 2020. The automated meter reading ("AMR") technology Monarch uses to generate these more specific usage charts requires additional steps to permanently save data; otherwise, it is not stored outside of a limited time window. For this reason, Monarch is unable to provide more specific usage data further back than what is included in Attachment A.

## ATTACHMENT A

Meter EID: 12188786

Total Consumption: 20740.00

Data Log

RANDALL, COLLINS

103 CHILLACOTHE TR

Page No: 1 of 8

Report Period: 8/23/2019-1/23/2020