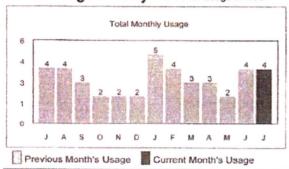

Monarch has included daily usage charts in Exhibit B. These readings are for the period of time spanning from August 23, 2019 to January 23, 2020. The automated meter reading ("AMR") technology Monarch uses to generate these more specific usage charts requires additional steps to permanently save data; otherwise, it is not stored outside of a limited time window. For this reason, Monarch is unable to provide more specific usage data further back than what is included in Exhibit B.

#### A. Monarch Data Available Regarding Mr. Collins' Actual Water Usage.

The ALJ indicates in Order No. 7 that without knowing Mr. Collins' actual water usage, it is impossible to determine whether he was correctly billed under Monarch's tariff. The ALJ references detailed daily usage reading charts from the meter at Mr. Collins' service address that were previously provided to Mr. Collins and Commission Staff in order to suggest that more accurate information is available other than the worksheet Monarch provided in this docket wherein water use appears to be adjusted to the nearest 1,000-gallon increment. However, the

<sup>8</sup> Id. at 4

<sup>&</sup>lt;sup>9</sup> *Id*.

<sup>10</sup> Id.

<sup>11</sup> Id.

more detailed daily usage charts the ALJs reference are notably not part of the record in this proceeding. Accordingly, Monarch has included these daily usage charts herein as Attachment A. These readings are for the period of time spanning from August 23, 2019 to January 23, 2020. The automated meter reading ("AMR") technology Monarch uses to generate these more specific usage charts requires additional steps to permanently save data; otherwise, it is not stored outside of a limited time window. For this reason, Monarch is unable to provide more specific usage data further back than what is included in Attachment A.