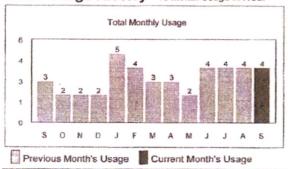

Monarch has included daily usage charts in Exhibit B. These readings are for the period of time spanning from August 23, 2019 to January 23, 2020. The automated meter reading ("AMR") technology Monarch uses to generate these more specific usage charts requires additional steps to permanently save data; otherwise, it is not stored outside of a limited time window. For this reason, Monarch is unable to provide more specific usage data further back than what is included in Exhibit B.

#### A. Monarch Data Available Regarding Mr. Collins' Actual Water Usage.

The ALJ indicates in Order No. 7 that without knowing Mr. Collins' actual water usage, it is impossible to determine whether he was correctly billed under Monarch's tariff. The ALJ references detailed daily usage reading charts from the meter at Mr. Collins' service address that were previously provided to Mr. Collins and Commission Staff in order to suggest that more accurate information is available other than the worksheet Monarch provided in this docket wherein water use appears to be adjusted to the nearest 1,000-gallon increment. However, the

<sup>8</sup> Id. at 4

<sup>&</sup>lt;sup>9</sup> *Id*.

<sup>10</sup> Id.

<sup>11</sup> Id.

more detailed daily usage charts the ALJs reference are notably not part of the record in this proceeding. Accordingly, Monarch has included these daily usage charts herein as Attachment A. These readings are for the period of time spanning from August 23, 2019 to January 23, 2020. The automated meter reading ("AMR") technology Monarch uses to generate these more specific usage charts requires additional steps to permanently save data; otherwise, it is not stored outside of a limited time window. For this reason, Monarch is unable to provide more specific usage data further back than what is included in Attachment A.