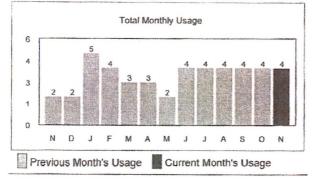

MABANK TX 75156

| Current | Reading | Based on | Actual |
|---------|---------|----------|--------|
|         |         |          |        |

| <b>Current Readin</b> | Ig Based on Actual |          |         |          |         |       | Page 1 of 1 |
|-----------------------|--------------------|----------|---------|----------|---------|-------|-------------|
| Rate                  | Meter Rea          | ad Dates | Number  | Meter F  | Reading | Usage | Meter       |
| Туре                  | From               | То       | Of Days | Previous | Current | KGAL  | Number      |
| 5/8" - R              | 10/22/19           | 11/20/19 | 30      | 121.0    | 125.0   | 4.0   | 10654374    |

\*KGal (1000 Gallons) Average Consumption = 3.6

# Water Usage History - 13 Month Usage in KGal\*



# Message Center

Happy Thanksgiving! Our offices will be closed on Thursday, November 28th and Friday, November 29th for the Thanksgiving holidays. We will resume business on Monday, December 2nd at 8:00am. Please have a safe and happy holiday!

# Account Summary

| Previous Bill Amount                                      |          |  |  |
|-----------------------------------------------------------|----------|--|--|
| Payment Received 11/03/19 - Thank You                     |          |  |  |
| (Payments after 5:00pm will NOT reflect on this invoice.) |          |  |  |
| Balance                                                   | \$0.00   |  |  |
| Current Billing and Other Basic Charges                   |          |  |  |
| Water Base