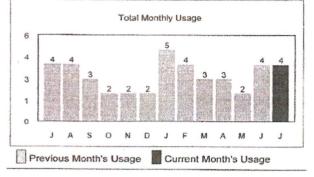

|
| Guilein | neaung  | Dased on Actual |

| Current Reading Based on Actual Page 1 of 1 |                  |          |                      |          |         |       |          |
|---------------------------------------------|------------------|----------|----------------------|----------|---------|-------|----------|
| Rate                                        | Meter Read Dates |          | Number Meter Reading |          | Usage   | Meter |          |
| Туре                                        | From             | То       | Of Days              | Previous | Current | KGAL  | Number   |
| 5/8" - R                                    | 06/18/19         | 07/18/19 | 31                   | 105.0    | 109.0   | 4.0   | 10654374 |

\*KGal (1000 Gallons) Average Consumption = 3.2





# **Message Center**

Read about the water you receive with our 2018 Water Quality Report. Visit https://www.swwc.com/texas/waterquality/ to read your neighborhood's report..

# Account Summary

| Previous Bill Amount                                      | \$167.51  |
|-----------------------------------------------------------|-----------|
| Payment Received 07/05/19 - Thank You                     | -\$167.51 |
| (Payments after 5:00pm will NOT reflect on this invoice.) |           |
| Balance                                                   | \$0.00    |
| Current Billing and Other Basic Charges                   |           |
| Water Base                                                | \$49.30   |
| Sewer Base                                                | \$75.26   |
| Water Usa