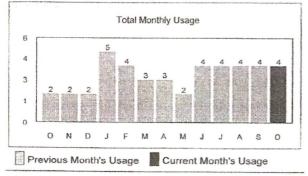

866-654-7992 866-654-7992 www.swwc.com/texas Account Number: Invoice Number:

**Billing Date:** 

001000070424 180011921962

11/10/2019 Total Amount Due By:

Service Address:

10/25/2019

Page 1 of 1

**103 CHILLACOTHE TR** MABANK TX 75156

| Current Reading Based on Actual |  |
|---------------------------------|--|
|---------------------------------|--|

| Rate     | Meter Re | ad Dates | Number  | Meter I  | Reading | Usage | Meter    |
|----------|----------|----------|---------|----------|---------|-------|----------|
| Туре     | From     | То       | Of Days | Previous | Current | KGAL  | Number   |
| 5/8" - R | 09/21/19 | 10/21/19 | 31      | 117.0    | 121.0   | 4.0   | 10654374 |

\*KGal (1000 Gallons) Average Consumption = 3.4

# Water Usage History - 13 Month Usage in KGal\*



# Message Center

What's the 4-1-1 on SouthWest Water? Check out our quarterly newsletter ""Currents"" located inside your bill.

# **Account Summary**

| Previous Bill Amount                                      | \$167.51  |
|-----------------------------------------------------------|-----------|
| Payment Received 10/04/19 - Thank You                     | -\$167.51 |
| (Payments after 5:00pm will NOT reflect on this invoice.) |           |
| Balance                                                   | \$0.00    |
| Current Billing and Other Basic Charges                   |           |
| Water Base                                                | \$49.30   |
| Sewer Base                                                | \$75.26   |
| Water Usage