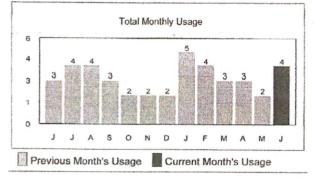

n Actual

| Current Reading Based on Actual Page 1 of 2 |                       |          |         |               |         |       |          |
|---------------------------------------------|-----------------------|----------|---------|---------------|---------|-------|----------|
| Rate                                        | Rate Meter Read Dates |          | Number  | Meter Reading |         | Usage | Meter    |
| Туре                                        | From                  | То       | Of Days | Previous      | Current | KGAL  | Number   |
| 5/8" - R                                    | 05/18/19              | 06/17/19 | 31      | 101.0         | 105.0   | 4.0   | 10654374 |

\*KGal (1000 Gallons) Average Consumption = 3.2

# Water Usage History - 13 Month Usage in KGal\*



### **Message Center**

2018 Water Quality Reports now available. Read inside for more details.

# Account Summary

| Previous Bill Amount                                      | \$147.53  |
|-----------------------------------------------------------|-----------|
| Payment Received 06/03/19 - Thank You                     | -\$147.53 |
| (Payments after 5:00pm will NOT reflect on this invoice.) |           |
| Balance                                                   | \$0.00    |
| Current Billing and Other Basic Charges                   |           |
| Water Base                                                | \$49.30   |
| Sewer Base                                                | \$75.26   |
| Water Usage                                               | \$33.34   |
| Sewer Usage (B