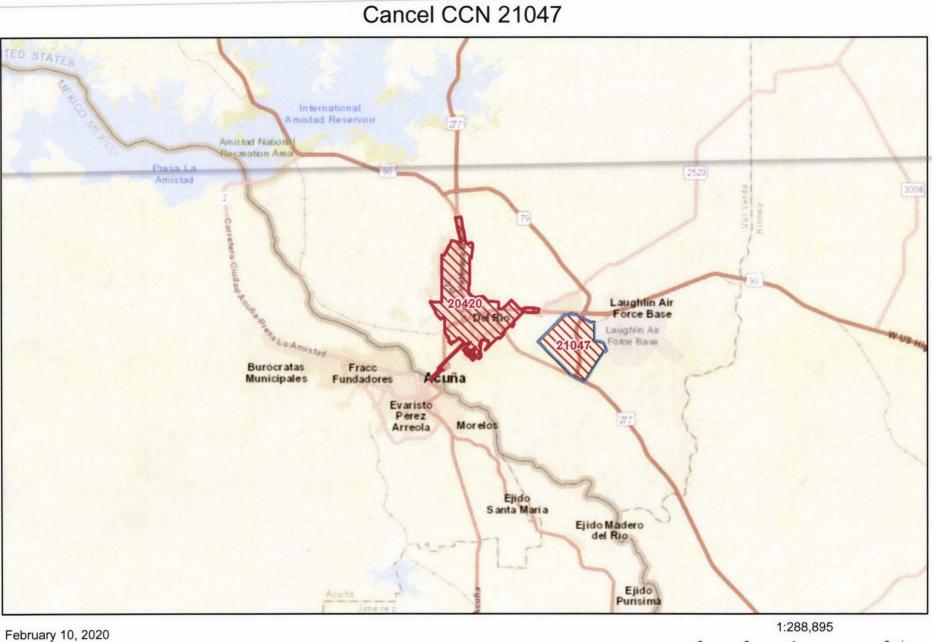

# NOTICE FOR PUBLICATION

| NOTICE OF CESSATION OF OPERATIONS AND DISCONTINUANCE OF WATER/SEWER UTILITY SERVICE                            |  |  |
|----------------------------------------------------------------------------------------------------------------|--|--|
| AND CANCELLATION OF CERTIFICATE OF CONVENIENCE AND NECESSITY NO21047                                           |  |  |
| IN Val Verde COUNTY(IES), TEXAS.                                                                               |  |  |
|                                                                                                                |  |  |
| (Name of Utility) Val Verde Utility Company, LLC has filed a petition with the                                 |  |  |
| Public Utility Commission of Texas to cease operations; discontinue providing water/sewer utility service      |  |  |
| and cancel Certificate of Convenience and Necessity No.: <u>21047</u> in                                       |  |  |
| Val Verde County(ies) Texas. The proposed effective date of this action is                                     |  |  |
| July 30, 2020 . The anticipated effect of the cessation of operations on the rates and services provided       |  |  |
| to the customers is that service provided will cease and rates charged for that service area will no longer be |  |  |
| collected by this utility. The water/sewer utility service area is located approximately <u>3</u> miles of     |  |  |
| to the west of Del Rio, Texas and is generally bounded by                                                      |  |  |
| (Direction) (General Location)                                                                                 |  |  |
| in <u>Val Verde County</u> , and as specified in detail maps filed with the                                    |  |  |
| (County Seat)                                                                                                  |  |  |
| Public Utility Commission of Texas and available for review at the utility's office at:                        |  |  |
| 922 Isom Road, Ste. 105, San Antonio, Texas 78216                                                              |  |  |
| (Utility's Business Address)                                                                                   |  |  |
|                                                                                                                |  |  |
|                                                                                                                |  |  |
| The utility will sell the facilities to a qualified buyer willing to continue utility operations for \$        |  |  |
| The OwnerVal Verde Utility Company, LLC                                                                        |  |  |
| (Owner's Name)                                                                                                 |  |  |
| may be contacted at:922 Isom Road, Ste. 105, San Antonio, Texas 78216                                          |  |  |
| (Owner's Address)                                                                                              |  |  |
| or by telephoning:(210) 222-1500                                                                               |  |  |

# NOTICE FOR CUSTOMERS AND NEIGHBORING UTILITIES

NOTICE OF CESSATION OF OPERATIONS AND DISCONTINUANCE OF WATER/SEWER UTILITY SERVICE AND CANCELLATION OF CERTIFICATE OF CONVENIENCE AND NECESSITY NO.

| 21047                                           | <sup>IN</sup> Val V                                                                                | erde                                   |                  | NTY(IES), TEXAS.       |  |
|-------------------------------------------------|----------------------------------------------------------------------------------------------------|----------------------------------------|------------------|------------------------|--|
|                                                 |                                                                                                    |                                        |                  |                        |  |
|                                                 | D: <u>Del Rio Utility Commission</u> Date Notice Mailed<br>(Neighboring Utility of Affected Party) |                                        |                  |                        |  |
| P.O. Box 4239                                   | Del Rio                                                                                            |                                        | Tavaa            | 70044 4000             |  |
| (Address)                                       | Del Rio<br>(City)                                                                                  | ······································ | Texas<br>(State) | 78841-4239<br>(Zip)    |  |
| (=======)                                       | (Gity)                                                                                             |                                        | (otate)          | (21p)                  |  |
| (Name of Utility) <b>Val Verde Utility</b>      | Company, L                                                                                         | LC                                     |                  |                        |  |
| has filed a petition with the Public Utility    |                                                                                                    |                                        | ons; discontin   | ue providing           |  |
| water/sewer utility service and cancel Cer      | tificate of Con                                                                                    | venience and Necessity                 |                  |                        |  |
| No. <u>21047</u>                                |                                                                                                    | Val Verde                              |                  |                        |  |
| County (ies) Texas. The proposed effective      |                                                                                                    |                                        |                  | cipated effect of the  |  |
| cessation of operations on the rates and se     | -                                                                                                  |                                        | -                |                        |  |
| rates charged for that service area will no     | 0                                                                                                  |                                        |                  | •                      |  |
| is located approximately                        | milesW                                                                                             |                                        |                  |                        |  |
| m 1. 11 1.11                                    | ``                                                                                                 | rection)                               | •                | ounty Seat)            |  |
| Texas, and is generally bounded by Hig          | <b>hways 90 ar</b><br>(General L                                                                   |                                        | ind as specifie  | d in detail maps filed |  |
| with the Public Utility Commission of Tex       | •                                                                                                  | •                                      | ty's office at t | he utility's           |  |
| office at:922 Isom Road, Ste. 10                |                                                                                                    |                                        | ly some at t     | ne utility s           |  |
| <u></u>                                         |                                                                                                    | ning Utility's Business A              | ddress)          |                        |  |
|                                                 | (                                                                                                  |                                        | ,                |                        |  |
|                                                 |                                                                                                    |                                        |                  |                        |  |
|                                                 |                                                                                                    |                                        |                  |                        |  |
|                                                 |                                                                                                    |                                        |                  |                        |  |
| The utility will sell the facilities to a quali |                                                                                                    | 0 ,                                    |                  |                        |  |
| S N/A . The Owner Val                           |                                                                                                    |                                        | m                | ay be contacted at:    |  |
|                                                 | `-                                                                                                 | mer's Name)                            |                  |                        |  |
| 922 Isom Road, Ste. 105, San Anton              | io. TX or by                                                                                       |                                        | 222-1500         |                        |  |
| (Owner's Address) 78216                         |                                                                                                    | (1                                     | Jwner's Telep    | ohone Number's)        |  |
| If you wish to protest or comment on this       | netition you                                                                                       | bould notify the utility               | and must file    | your protect in        |  |
| writing with the Filing Clerk, Public Ut        |                                                                                                    |                                        |                  |                        |  |
| 13326, Austin, Texas 78711-3326, with           | •                                                                                                  |                                        | 0                |                        |  |
| submit a written protest will receive notic     |                                                                                                    |                                        | Only those in    | dividuals with         |  |
| submit a written protest win receive note       |                                                                                                    | 5 senedured.                           |                  |                        |  |
| David L. Earl, President                        |                                                                                                    | Val Vero                               | le Utility Co    | mpany, LLC             |  |
| (Utility's Representative)                      |                                                                                                    |                                        | lity Name)       |                        |  |
|                                                 |                                                                                                    |                                        |                  |                        |  |
| 922 Isom Road, Ste. 105                         |                                                                                                    | San Antonio                            | Теха             |                        |  |
| (Mailing Address)                               |                                                                                                    | (City)                                 | (State           | e) (Zip)               |  |
| Si desea informacion                            | n en Espanol, p                                                                                    | uede llamar al <b>1-888-</b>           | 782-8477         |                        |  |