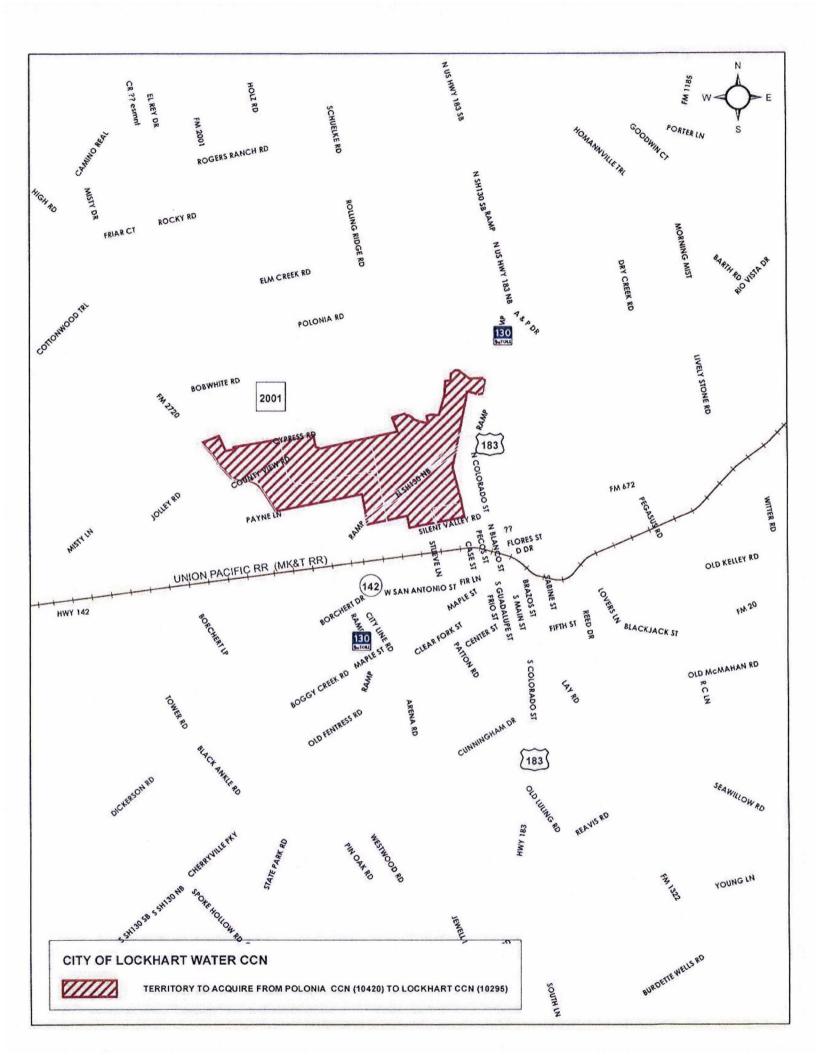

The requested area subject to this transaction is located approximately <u>2</u> miles <u>northwest</u> of downtown <u>Lockhart</u>, Texas, and is generally bounded on the north by <u>Cypress Road and Plum</u> <u>Creek</u>; on the east by <u>N Colorado Street and US 183</u>; on the south by <u>Silent Valley Road</u>; and on the west by <u>FM 2720</u>. The total requested area for the water or sewer CCN(s) being transferred includes approximately <u>2,373</u> acres and <u>25</u> current customers. See enclosed map showing the requested area.