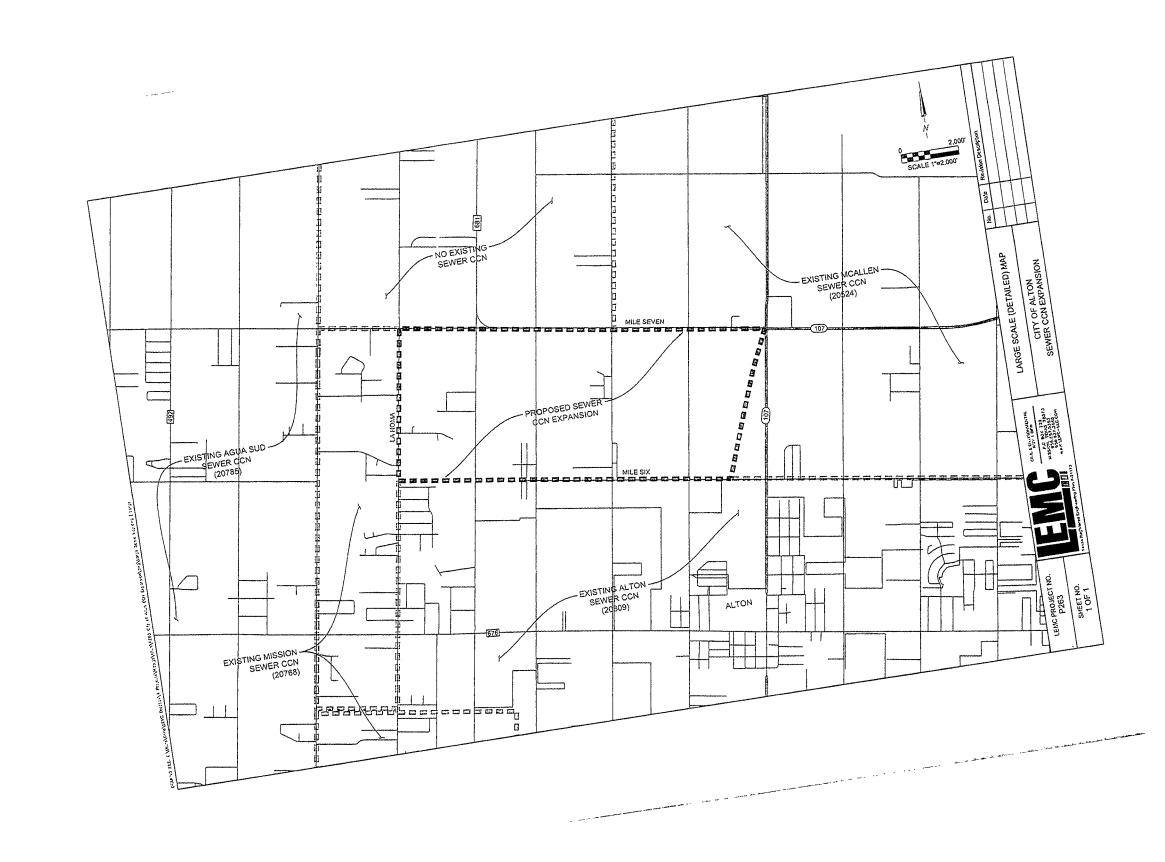

The requested area is located approximately 1 mile northwest of downtown Alton, Texas, and is generally bounded on the north by West Mile 7 Road; on the east by State Highway 107; on the south by West Mile 6 Road; and on the west by La Homa Road. The total requested area includes approximately 1,434 total acres and 76 current customers.

#### See enclosed map showing the requested area.

Persons who wish to intervene in the proceeding or comment upon action sought should contact the Public Utility Commission, P.O. Box 13326, Austin, Texas 78711-3326, or call the Public Utility Commission at (512) 936-7120 or (888) 782-8477. Hearing- and speech-impaired individuals with text telephones (TTY) may contact the commission at (512) 936-7136. The deadline for intervention in the proceeding is (30 days from the mailing or publication of notice, whichever occurs later, unless otherwise provided by the presiding officer). You must send a letter requesting intervention to the commission which is received by that date. The letter must include the person's name, address, email address and fax number if applicable.

The requested area is located approximately <u>1 mile northwest</u> of downtown <u>Alton</u>, Texas, and is generally bounded on the north by <u>West Mile 7 Road</u>; on the east by <u>State Highway 107</u>; on the south by <u>West Mile 6 Road</u>; and on the west by <u>La Homa Road</u>. The total requested area includes approximately <u>1,434</u> total acres and <u>76</u> current customers.

A copy of the map showing the requested area is available at: <u>509 S Alton Blvd, Alton, TX</u> 78573

Persons who wish to intervene in the proceeding or comment upon action sought should contact the Public Utility Commission, P.O. Box 13326, Austin, Texas 78711-3326, or call the Public Utility Commission at (512) 936-7120 or (888) 782-8477. Hearing- and speech-impaired individuals with text telephones (TTY) may contact the commission at (512) 936-7136. The deadline for intervention in the proceeding is (30 days from the mailing or publication of notice, whichever occurs later, unless otherwise provided by the presiding officer). You must send a letter requesting intervention to the commission which is received by that date. The letter must include the person's name, address, email address and fax number if applicable.

A copy of the map showing the requested area is available at: 509 S. Alton Blvd., Alton, TX 78573.

Persons who wish to intervene in the proceeding or comment upon action sought should contact the Public Utility Commission, P.O. Box 13326, Austin, Texas 78711-3326, or call the Public Utility Commission at (512) 936-7120 or (888) 782-8477. Hearing- and speech- impaired individuals with text telephones (TTY) may contact the commission at (512) 936-7136. The deadline for intervention in the proceeding is (30) days from the mailing or publication of notice, whichever occurs later, unless otherwise provided by the presiding officer). You must send a letter requesting intervention to the commission which is received by that date. The letter must include the person's name, address, email address and fax number if applicable.

A copy of the map showing the requested area is available at: <u>509 S. Alton Blvd.</u>, Alton, TX 78573.

Persons who wish to intervene in the proceeding or comment upon action sought should contact the Public Utility Commission, P.O. Box 13326, Austin, Texas 78711-3326, or call the Public Utility Commission at (512) 936-7120 or (888) 782-8477. Hearing- and speech- impaired individuals with text telephones (TTY) may contact the commission at (512) 936-7136. The deadline for intervention in the proceeding is (30) days from the mailing or publication of notice, whichever occurs later, unless otherwise provided by the presiding officer). You must send a letter requesting intervention to the commission which is received by that date. The letter must include the person's name, address, email address and fax number if applicable.