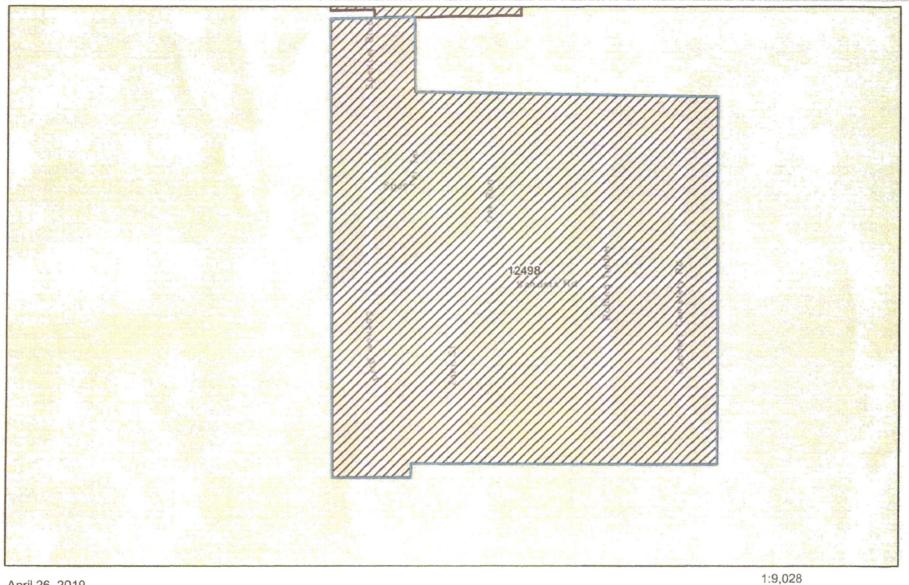

#### Cypresswood Estates

- The requested area is located approximately 7 miles west of downtown Tomball, TX, and
  is generally bounded on the north by Abel Lane; on the east by Sanders Cemetery Road;
  on the south by Spring Creek; and on the west by Spencer Boulevard.
- The requested area includes approximately 179 total acres and 144 current customers.

Requested Dual Certificated Water Service Area by SP Utility Company, Inc.

April 26, 2019

Sources: Esri, HERE, Garmin, USGS, Intermap, INCREMENT P, NRCan,

Requested Dual Certificated Water Service Area by SP Utility Company, Inc.