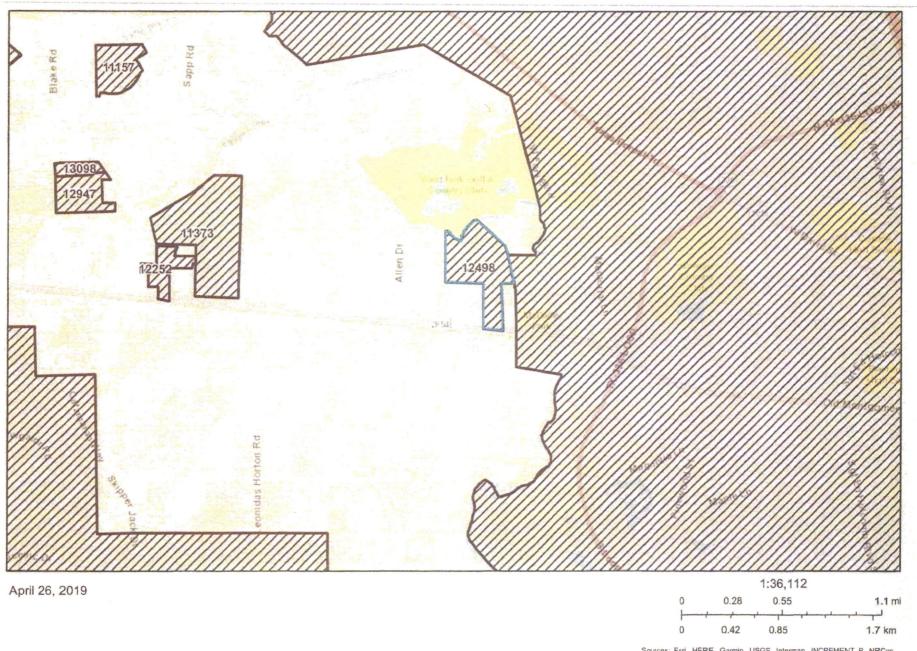

The requested areas include the FM 2854 Tract and the Cypresswood Estates subdivision.

#### FM 2854 Tract

- The requested area is located approximately 4 miles west of downtown Conroe, TX, and
  is generally bounded on the north by San Jacinto River; on the east by Steve Owen Road;
  on the south by FM 2854; and on the west by Allen Drive.
- The requested area includes approximately 77 total acres and 7 current customers.

Requested Dual Certificated Water Service Area by SP Utility Company, Inc.

April 26, 2019

Sources: Esri, HERE, Garmin, USGS, Intermap, INCREMENT P, NRCan,

Requested Dual Certificated Water Service Area by SP Utility Company, Inc.