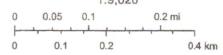

#### FM 2854 Tract

- The requested area is located approximately 4 miles west of downtown Conroe, TX, and
  is generally bounded on the north by San Jacinto River; on the east by Steve Owen Road;
  on the south by FM 2854; and on the west by Allen Drive.
- The requested area includes approximately 77 total acres and 7 current customers.

Requested Dual Certificated Water Service Area by SP Utility Company, Inc.

April 26, 2019

Sources: Esri, HERE, Garmin, USGS, Intermap, INCREMENT P, NRCan,

Requested Dual Certificated Water Service Area by SP Utility Company, Inc.