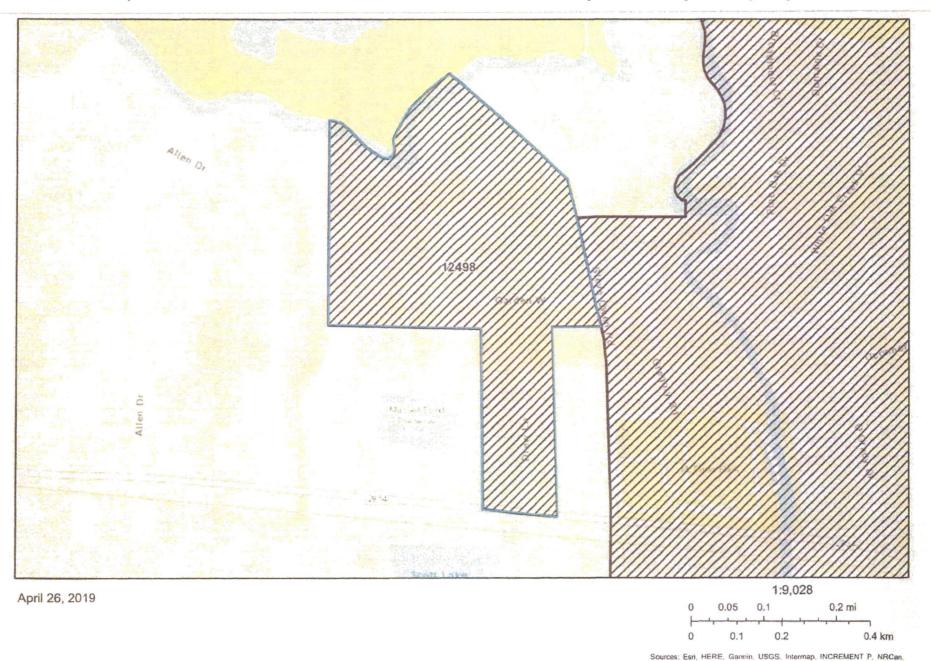

The requested areas include the FM 2854 Tract and the Cypresswood Estates subdivision.

The total requested area includes approximately 256 total acres and 151 total current customers

# Requested Dual Certificated Water Service Area by SP Utility Company, Inc.