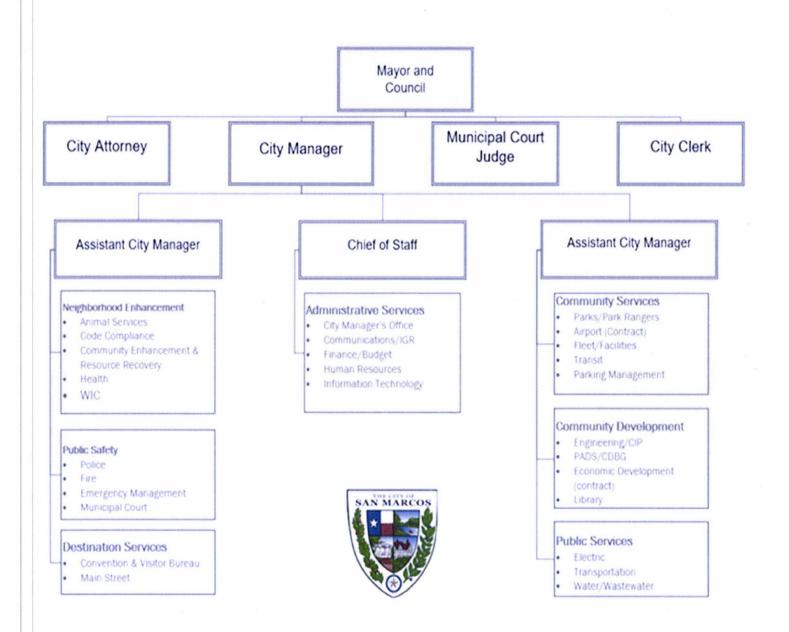

their interest and support in planning and conducting the financial operations of the City in a responsible and progressive manner.

In conclusion, we would like to thank the City's auditing firm, ABIP, PC, for their ongoing efforts, not only in the performance of the City's annual audit, but for their close working relationship in advising the City when questions arise throughout the year. They have been an excellent source of information for preparation of the report.

| Respectfully submitted, |                        |
|-------------------------|------------------------|
| //signature on file//   | //signature on file//  |
| Bert Lumbreras          | Steve Parker           |
| City Manager            | Asst. City Manager/CFO |



### City of San Marcos 2017-2018 Organizational Chart













#### Independent Auditor's Report

To Honorable Mayor and Members of the City Council San Marcos, Texas

#### **Report on the Financial Statements**

We have audited the accompanying financial statements of the governmental activities, the business-type activities, each major fund and the aggregate remaining fund information of the City of San Marcos, Texas (the City) as of and for the year ended September 30, 2018, and the related notes to the financial statements, which collectively comprise the City's basic financial statements as listed in the table of contents.

#### Management's Responsibility for the Financial Statements

Management is responsible for the preparation and fair presentation of these financial statements in accordance with accounting principles generally ac