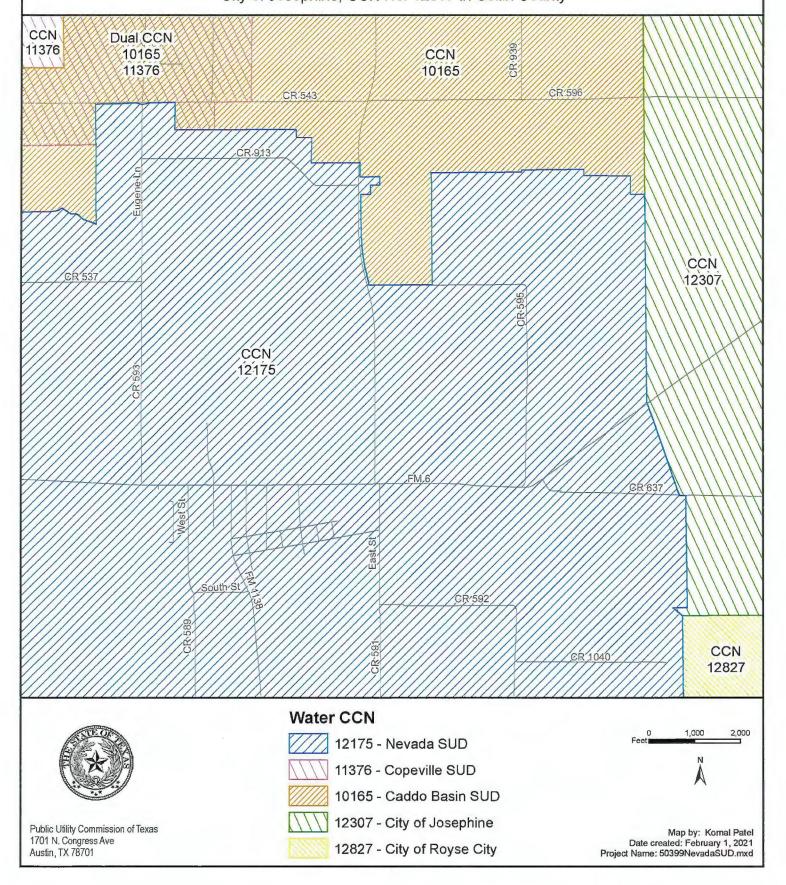

## Nevada SUD Portion of Water CCN No. 12175 PUC Docket No. 50399 Amended CCN No. 12175 and

Decertified a Portion of Copeville SUD, CCN No. 11376, Caddo Basin SUD, CCN No. 10165 and City of Josephine, CCN No. 12307 in Collin County