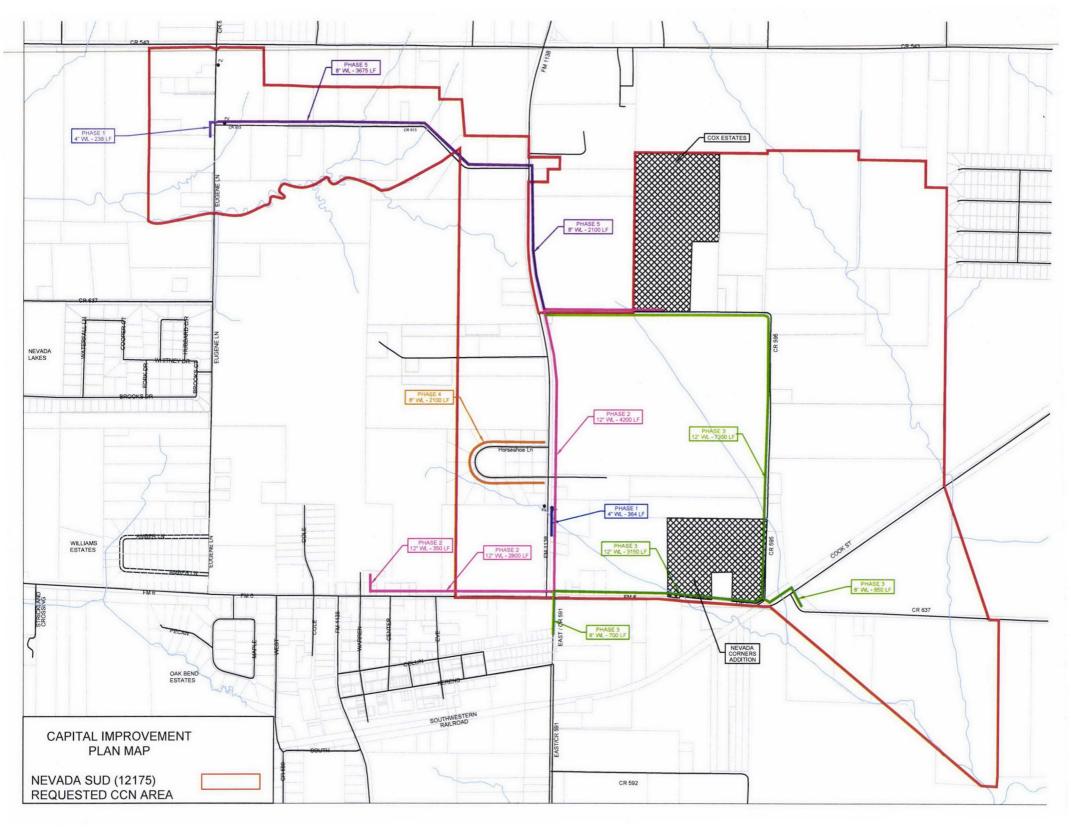

## To Whom It May Concern:

We are in receipt of email from Mr. Fred Bednarski III, dated April 3, 2020 requesting the following additional items:

- Regarding the CIP map, add where the Cox Estates and Nevada Corners Subdivisions and connections will be located. This has been added to the enclosed map.
- Regarding the CIP costs, for each of the improvements will you please provide the cost for each phase. Enclosed is the engineer's estimates for each phase. Please find the cost estimates enclosed, itemized by each phase. Please note Phase 1 improvements will be done by the district with materials already purchased for the changeover.
- Regarding the CIP cost, who will be responsible for the cost to be added? Phase 1, 4 & 5 will be the responsibility of Nevada SUD. Phase 2 & 3 will be the responsibility of the developers.
- If available please include any written assurance of the preliminary terms developers have indicated to pay for their planned areas. There are no written assurances available. The developer's terms are contingent upon the granting of the CCN amendment.