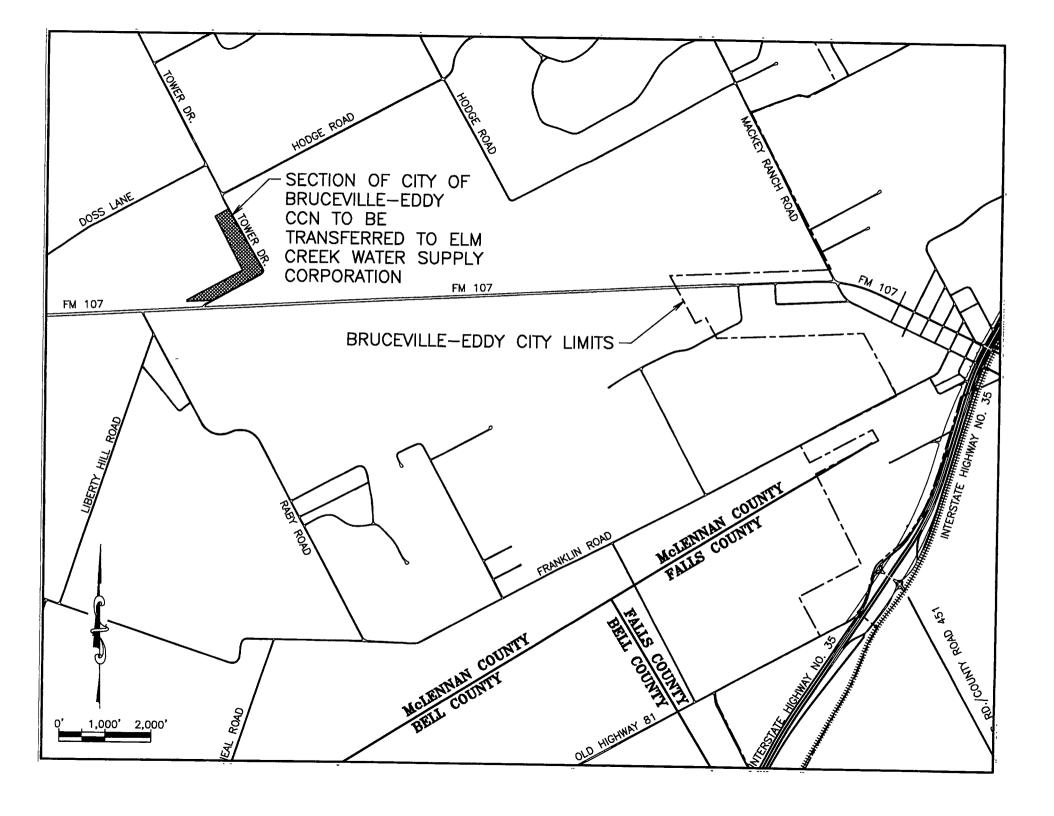

The sale is scheduled to take place as approved by the Commission (Texas Water Code § 13.301). The transaction and the transfer of the CCN includes the following subdivision:

No Current Customers.

The requested area is located approximately 2.9 miles west of downtown Bruceville Eddy. I'X, and is generally bounded on the north by Hodge Road; on the east by Tower Drive; on the south by FM 107; and on the west by Doss Lang. The total requested area for the water or sewer CCN(s) being transferred includes approximately 20 acres and 0 current customers. See enclosed map showing the requested area.

The sale is scheduled to take place as approved by the Commission (Texas Water Code § 13.301). The transaction and the transfer of the CCN includes the following subdivision:

No Current Customers.

The requested area is located approximately 2.9 miles west of downtown <u>Bruceville Eddy</u>, TX, and is generally bounded on the north by <u>Hodge Road</u>; on the east by <u>Tower Drive</u>; on the south by <u>FM 107</u>; and on the west by <u>Doss Lane</u>. The total requested area for the water or sewer CCN(s) being transferred includes approximately 20 acres and 0 current customers. See enclosed map showing the requested area.