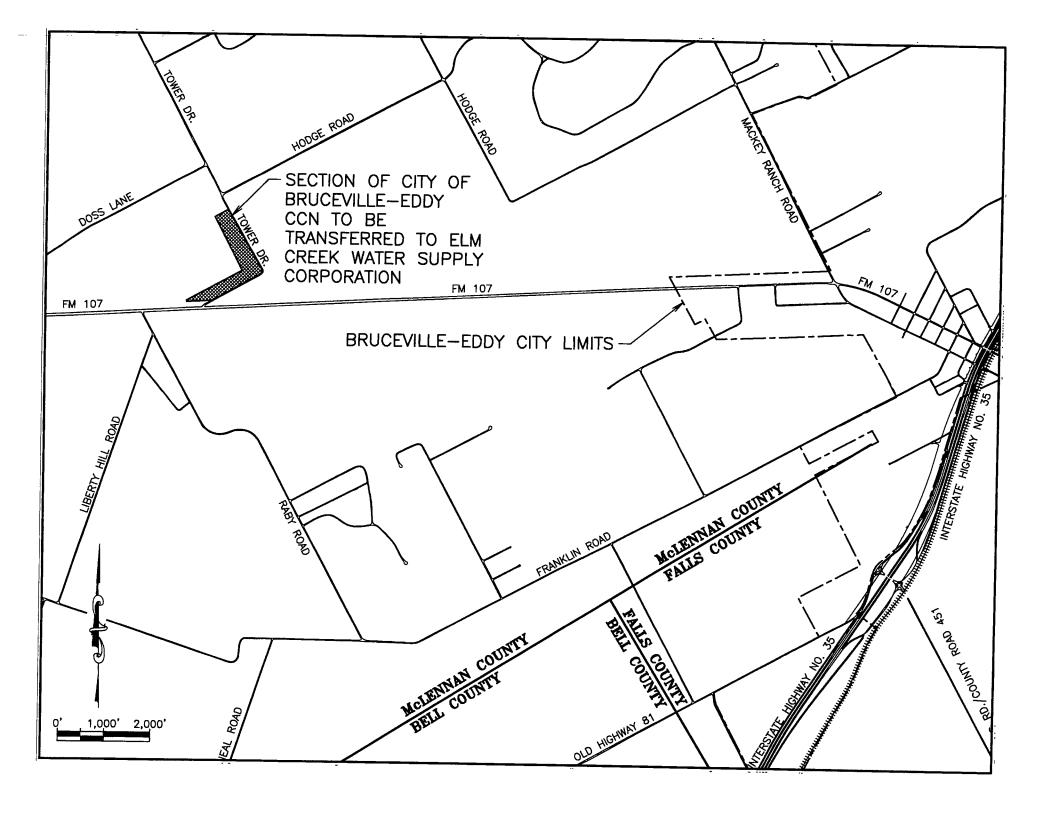

The sale is scheduled to take place as approved by the Commission (Texas Water Code § 13.301). The transaction and the transfer of the CCN includes the following subdivision: No Current Customers.

The requested area is located approximately 2.9 miles west of downtown Bruceville Eddy, TX, and is generally bounded on the north by Hodge Road, on the east by Tower Drive; on the south by FM 107; and on the west by Doss Lane. The total requested area for the water or sewer CCN(s) being transferred includes approximately 20 acres and 0 current customers. See enclosed map showing the requested area.

The sale is scheduled to take place as approved by the Commission (Texas Water Code § 13.301). The transaction and the transfer of the CCN includes the following subdivision:

No Current Customers.

The requested area is located approximately <u>2.9</u> miles <u>west</u> of downtown <u>Bruceville Eddy</u>, TX, and is generally bounded on the north by <u>Hodge Road</u>; on the east by <u>Tower Drive</u>; on the south by <u>FM 107</u>; and on the west by <u>Doss Lane</u>. The total requested area for the water or sewer CCN(s) being transferred includes approximately <u>20</u> acres and <u>0</u> current customers. **See enclosed map showing the requested area**.